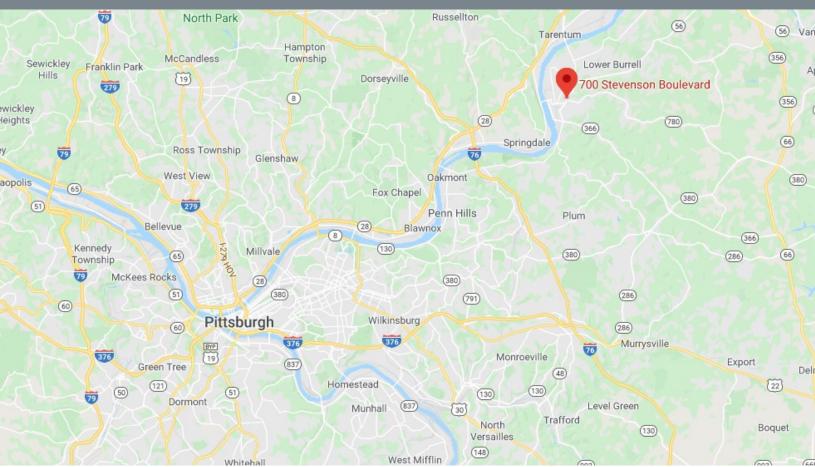

Rite Aid - New Kensington, PA

**NET LEASE OPPORTUNITY** 



## Rite Aid - New Kensington, PA

700 Stevenson Blvd, New Kensington, PA

### **PROPERTY OVERVIEW**

Price: \$3,593,172 Lease Expiration: 11/12/2023

Cap Rate: 7.85% Annual Rent: \$282,064

Building Size: 10,908 SF Lease Type: NNN

Tenant: Rite Aid Renewal Options: Four 5-Year

Rental Escalations: \$0.50/ SF in each option



COMMERCIAL REAL ESTATE SERVICES

#### **NET LEASE OPPORTUNITY**



## **PROPERTY HIGHLIGHTS**

- Located within the Pittsburgh MSA
- Long operating history at the location since 1998
- Absolute NNN

- Positioned just along a primary north-south thoroughfare (16,000 VPD)
- Rental escalations in each option period
- Across from Valley High School

# **DEMOGRAPHICS**

|                        | 1-MILE   | 3-MILE   | 5-MILE   |
|------------------------|----------|----------|----------|
| Population:            | 11,538   | 41,330   | 71,019   |
| Total Households       | 5,139    | 18,622   | 31,121   |
| Med. Household Income: | \$38,896 | \$46,099 | \$53,031 |