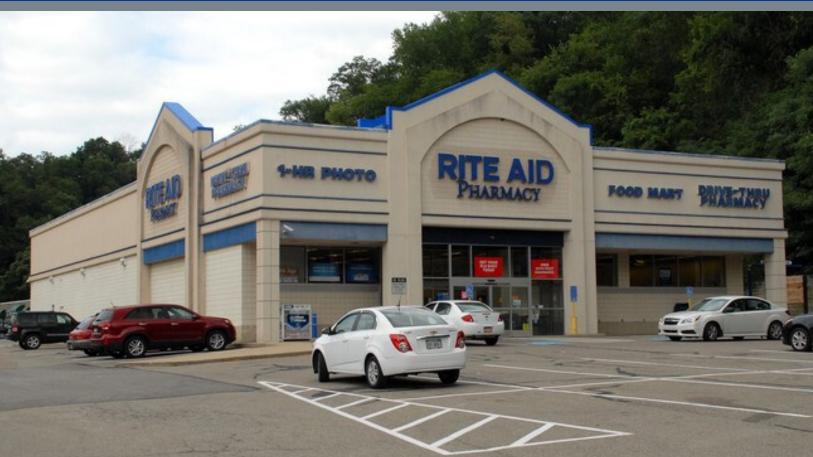

Rite Aid - New Kensington, PA

**NET LEASE OPPORTUNITY** 

## Rite Aid - New Kensington, PA

700 Stevenson Blvd, New Kensington, PA

### **PROPERTY OVERVIEW**

Price: \$3,593,172 Lease Expiration: 11/12/2023

Cap Rate: 7.85% Annual Rent: \$282,064

Building Size: 10,908 SF Lease Type: NNN

Tenant: Rite Aid Renewal Options: Four 5-Year

Rental Escalations: \$0.50/ SF in each option