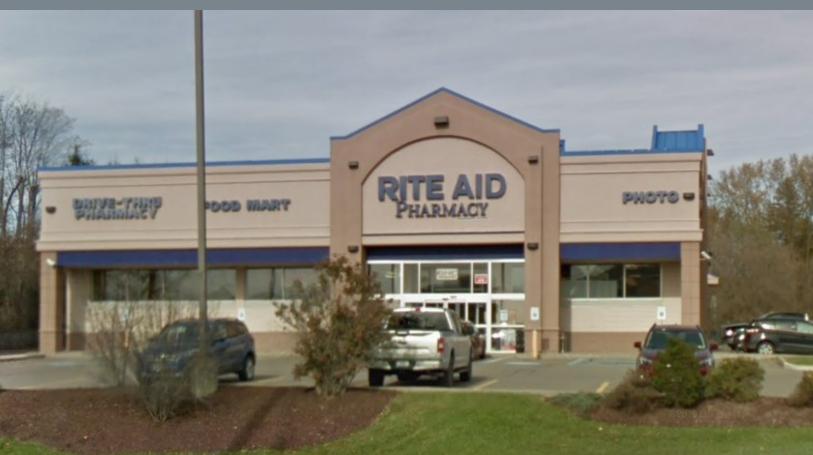

Rite Aid - Cortlandville, NY

**NET LEASE OPPORTUNITY** 

## Rite Aid - Cortlandville, NY

1067 State Rte 222, Cortlandville, NY 13045

## **PROPERTY OVERVIEW**

Price: \$3,147,877

Cap Rate: 7.30%

Building Size: 12,738 SF

Tenant: Rite Aid

Rent Commencement: 9/28/1999

Lease Expiration: 9/27/2028

Annual Rent: \$229,795