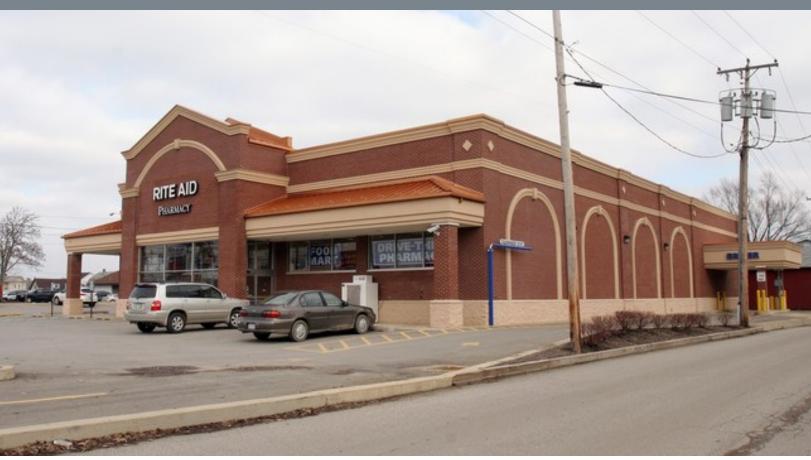

Rite Aid - Conneaut Lake, PA

**NET LEASE OPPORTUNITY** 

## Rite Aid - Conneaut Lake, PA

285 Water Street, Conneaut Lake, PA

## **PROPERTY OVERVIEW**

Rite Aid

Price: \$4,334,880 Lease Expiration:

Cap Rate: 7.50% Annual Rent: \$325,116

Building Size: 10,908 SF Lease Type: NNN

Renewal Options: Two 5-Year

Rental Escalations: \$0.50 PSF in each option

## PROPERTY HIGHLIGHTS

- Absolute NNN zero landlord responsibilities
- Located at the corner of a signalized intersection
- Low rent to sales ratio

- Positioned just along a primary east-west thoroughfare (12,000 VPD)
- Above average store sales