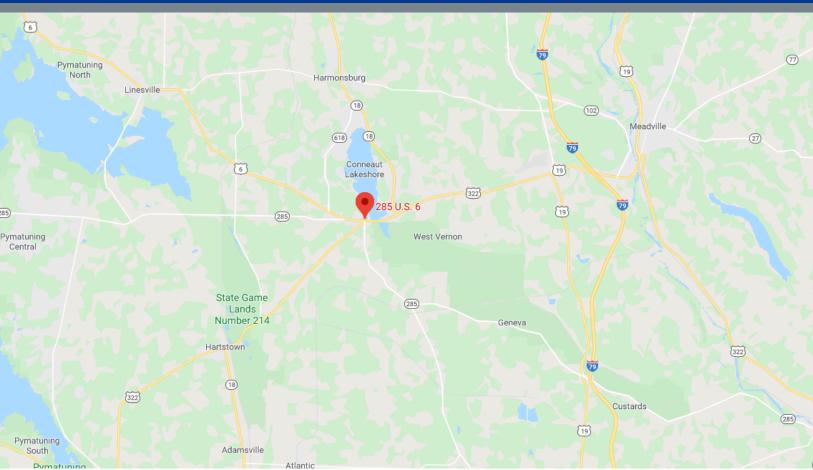

Rite Aid - Conneaut Lake, PA

**NET LEASE OPPORTUNITY** 



## Rite Aid - Conneaut Lake, PA

285 Water Street, Conneaut Lake, PA

## **PROPERTY OVERVIEW**

Rite Aid

Price: \$4,334,880 Lease Expiration:

Cap Rate: 7.50% Annual Rent: \$325,116

Building Size: 10,908 SF Lease Type: NNN

Renewal Options: Two 5-Year

Rental Escalations: \$0.50 PSF in each option

9/23/2027

Tenant:



Rite Aid - Conneaut Lake, PA

**NET LEASE OPPORTUNITY** 



## PROPERTY HIGHLIGHTS

- Absolute NNN zero landlord responsibilities
- Located at the corner of a signalized intersection
- Low rent to sales ratio

- Positioned just along a primary east-west thoroughfare (12,000 VPD)
- Above average store sales

## **DEMOGRAPHICS**

|                        | 1-MILE   | 3-MILE   | 5-MILE   |
|------------------------|----------|----------|----------|
| Population:            | 2,295    | 4,704    | 7,384    |
| Total Households       | 1,023    | 2,168    | 3,291    |
| Med. Household Income: | \$56,758 | \$52,487 | \$52,227 |



The information contained in this Offering Memorandum has been obtained from sources we believe to be reliable; however, The Boulder Group has not verified any of the information contained herein and makes no warranty or repr