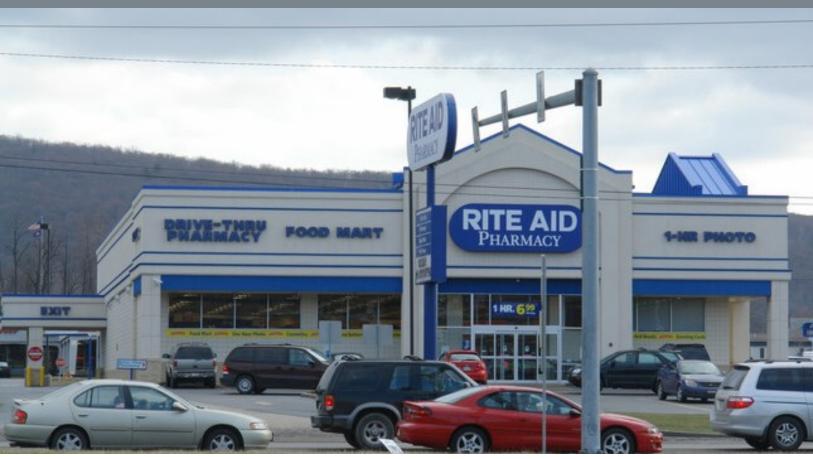

Rite Aid - Altoona, PA

**NET LEASE OPPORTUNITY** 

## Rite Aid (Leasehold) - Altoona, PA

3331 Pleasant Valley Blvd, Altoona, PA

## **PROPERTY OVERVIEW**

Price: \$2,085,111 Lease Expiration:

Cap Rate: 9.00% Annual Rent: \$187,660

Building Size: 10,908 SF Lease Type: Leasehold - NN

Tenant: Rite Aid Renewal Options: One 7-Year & One 5-Year