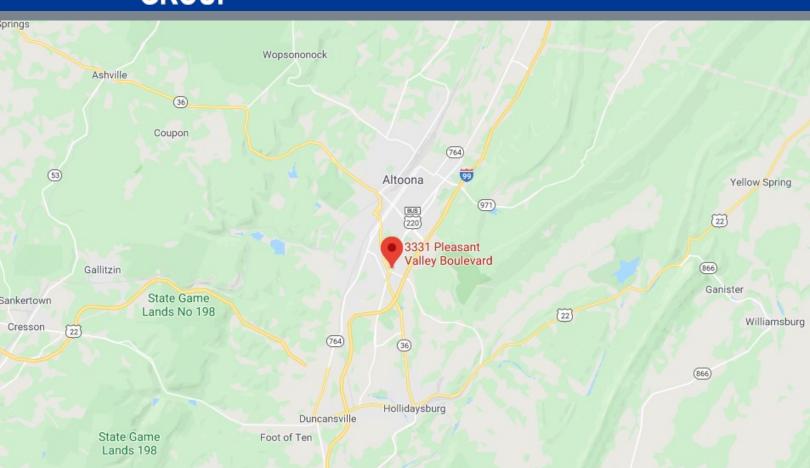

Rite Aid - Altoona, PA

**NET LEASE OPPORTUNITY** 



## Rite Aid (Leasehold) - Altoona, PA

3331 Pleasant Valley Blvd, Altoona, PA

## **PROPERTY OVERVIEW**

Price: \$2,085,111 Lease Expiration:

Cap Rate: 9.00% Annual Rent: \$187,660

Building Size: 10,908 SF Lease Type: Leasehold - NN

Tenant: Rite Aid Renewal Options: One 7-Year & One 5-Year

Rental Escalations: Contact broker for details

11/29/2028



Rite Aid - Altoona, PA

**NET LEASE OPPORTUNITY** 



## **PROPERTY HIGHLIGHTS**

- 74,625 people living within five miles of the property
- Located near Home Depot, Dick's Sporting Goods, Giant Eagle Supermarket and Logan Valley Mall
- Low rent to sales ratio
- Located at the corner of a signalized intersection
- Positioned along a primary north-south thoroughfare (29,633 VPD)
- Low rent for single tenant drug store property

## **DEMOGRAPHICS**

|                                 | 1-MILE         | 3-MILE           | 5-MILE           |
|---------------------------------|----------------|------------------|------------------|
| Population:<br>Total Households | 6,446<br>2.840 | 43,428<br>18.404 | 74,625<br>30,774 |
| Med. Household Income:          | \$50,702       | \$37,113         | \$40,221         |



The information contained in this