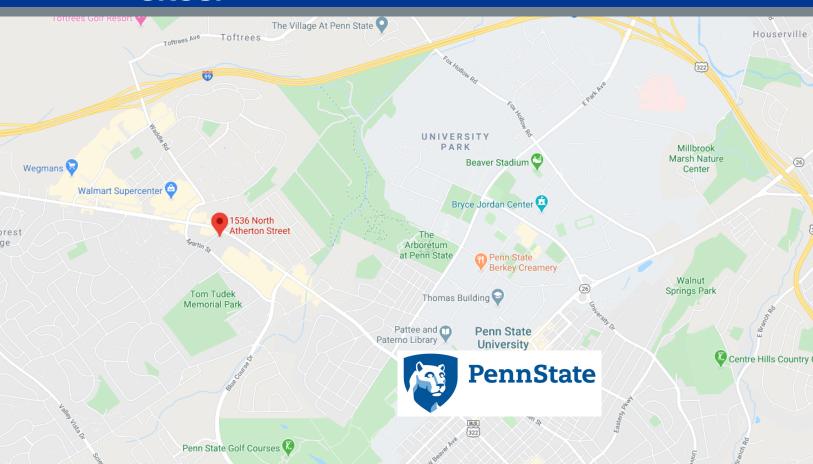

# Rite Aid - State College, PA

1536 North Atherton Street, State College, PA

### **PROPERTY HIGHLIGHTS**

- Located in close proximity to Penn State University (40,000+ students)
- 96,082 people living within five miles of the property
- Rental escalation in each renewal option
- Located at the corner of a signalized intersection
- Positioned along a primary east-west thoroughfare (43,044 VPD)
- Other retailers in the corridor include Walmart, Target, Wegmans, Trader Joe's, Sheetz, Best Buy, Weis Markets, GIANT Food Stores and TJMaxx