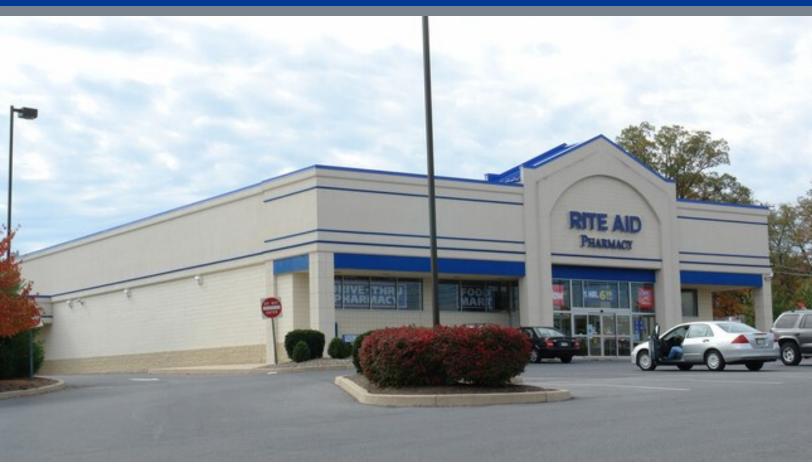

# Rite Aid - State College, PA

1536 North Atherton Street, State College, PA

### **PROPERTY OVERVIEW**

Price: \$4,083,688

Cap Rate: 8.00%

\_\_\_\_\_

Building Size: 10,908 SF

Tenant: Rite Aid

Lease Expiration: 10/29/2028

Annual Rent: \$326,695

Lease Type: NN

Renewal Options: Four 5-Year

Rental Escalations: \$0.50 PSF in each option

Rite Aid - State College, PA