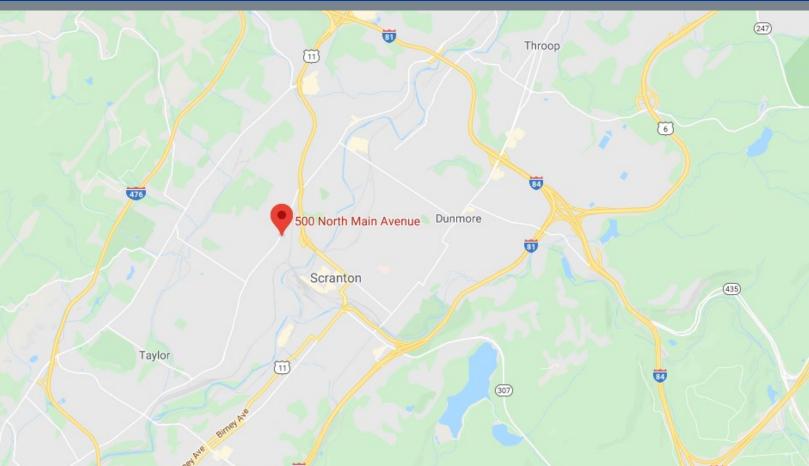

## Rite Aid - Scranton, PA

500 N Main Ave, Scranton, PA

## **DEMOGRAPHICS**

|                        | 1-MILE   | 3-MILE   | 5-MILE   |
|------------------------|----------|----------|----------|
| Population:            | 18,316   | 92,411   | 121,657  |
| Total Households       | 8,097    | 37,069   | 49,508   |
| Med. Household Income: | \$32,473 | \$40,480 | \$43,502 |