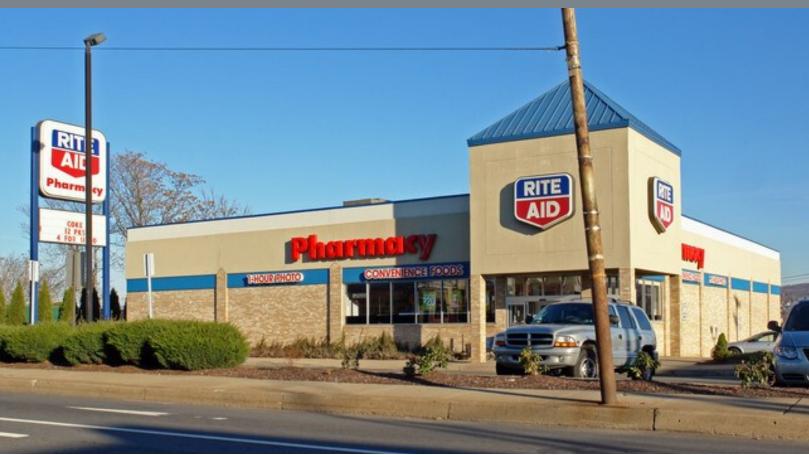

## Rite Aid - Scranton, PA

500 N Main Ave, Scranton, PA

## **PROPERTY OVERVIEW**

Rite Aid

Price: \$2,354,680 Lease Expiration: 02/28/2029

Cap Rate: 7.50% Annual Rent: \$176,601

Building Size: 10,096 SF Lease Type: NNN

Renewal Options: Two 5-Year

Rental Escalations: \$8,830 in each option