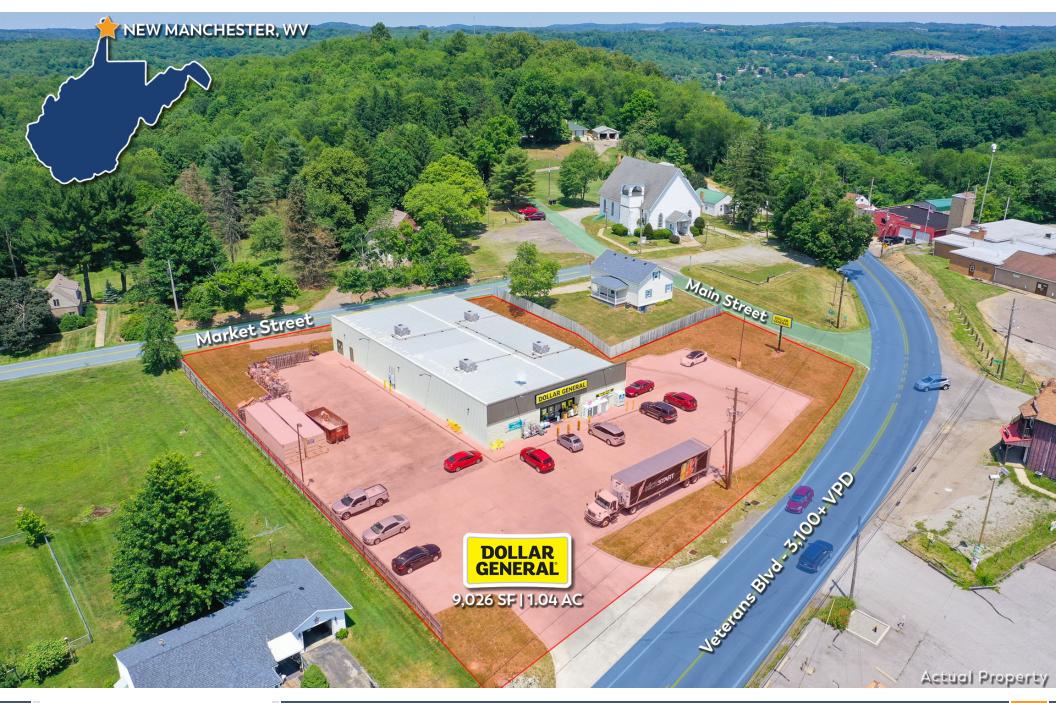

## TRINITY REAL ESTATE INVESTMENT SERVICES

DOLLAR GENERAL - 11+ YEARS - CONCRETE PARKING LOT 2745 VETERANS BLVD, NEW MANCHESTER, WV 26056

## **PROPERTY** DETAILS:

| Building Area: | 9,026 SF                       |
|----------------|--------------------------------|
| Land Area:     | 1.05 AC                        |
| Year Built:    | 2017                           |
| Guarantor:     | Dollar General Inc. (NYSE: DG) |
| Price Per SF:  | \$148.12                       |