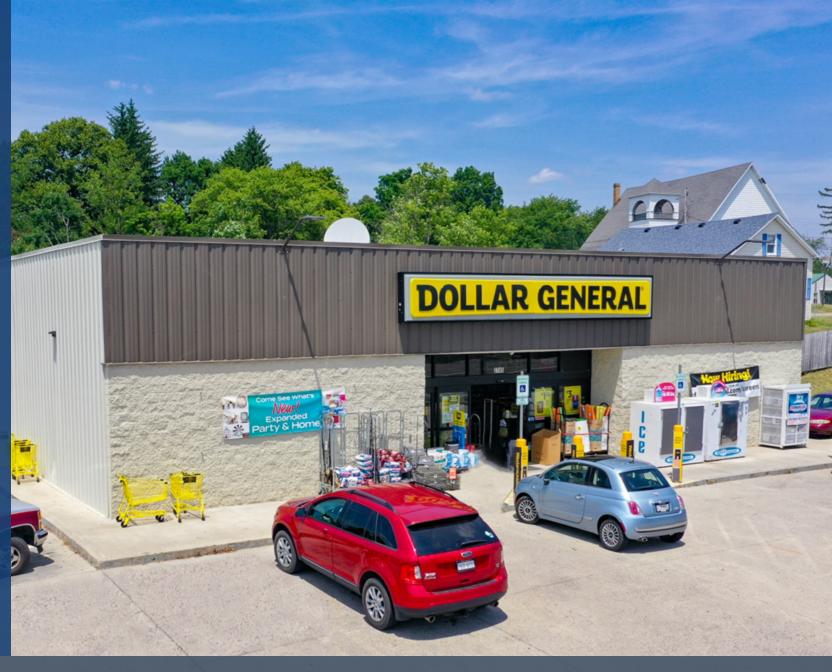

## TRINITY REAL ESTATE INVESTMENT SERVICES

DOLLAR GENERAL - 11+ YEARS - CONCRETE PARKING LOT 2745 VETERANS BLVD, NEW MANCHESTER, WV 26056

#### TRINITYREIS.COM

Actual Property