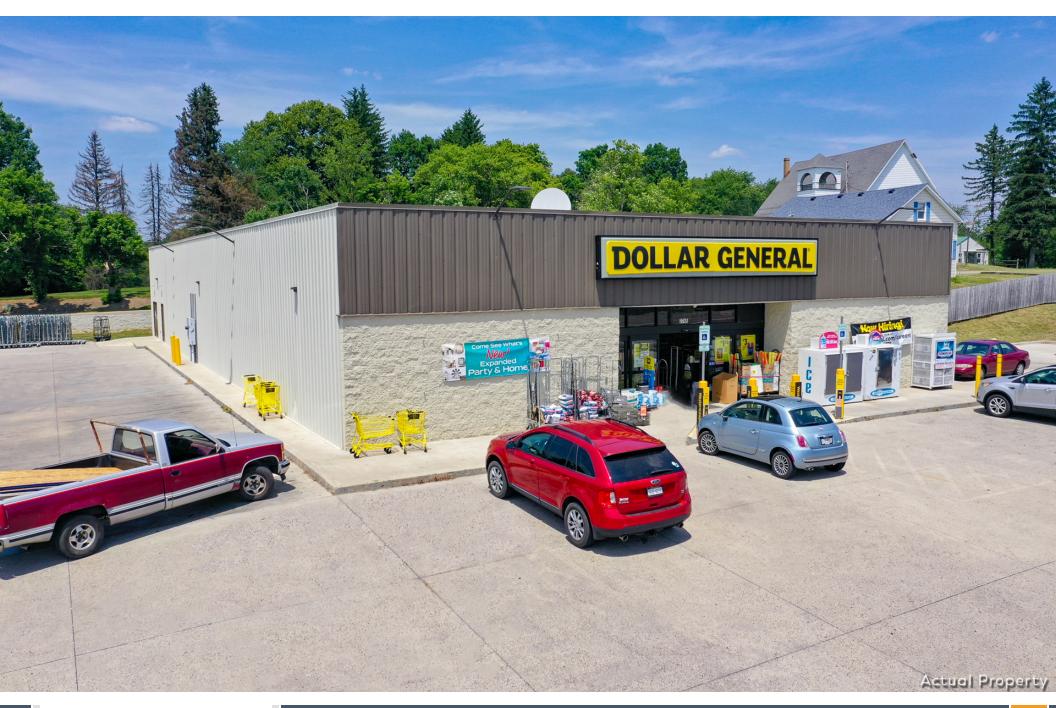

## **PROPERTY PHOTO**

#### 2745 VETERANS BLVD | NEW MANCHESTER, WV

TRINITYREIS.COM