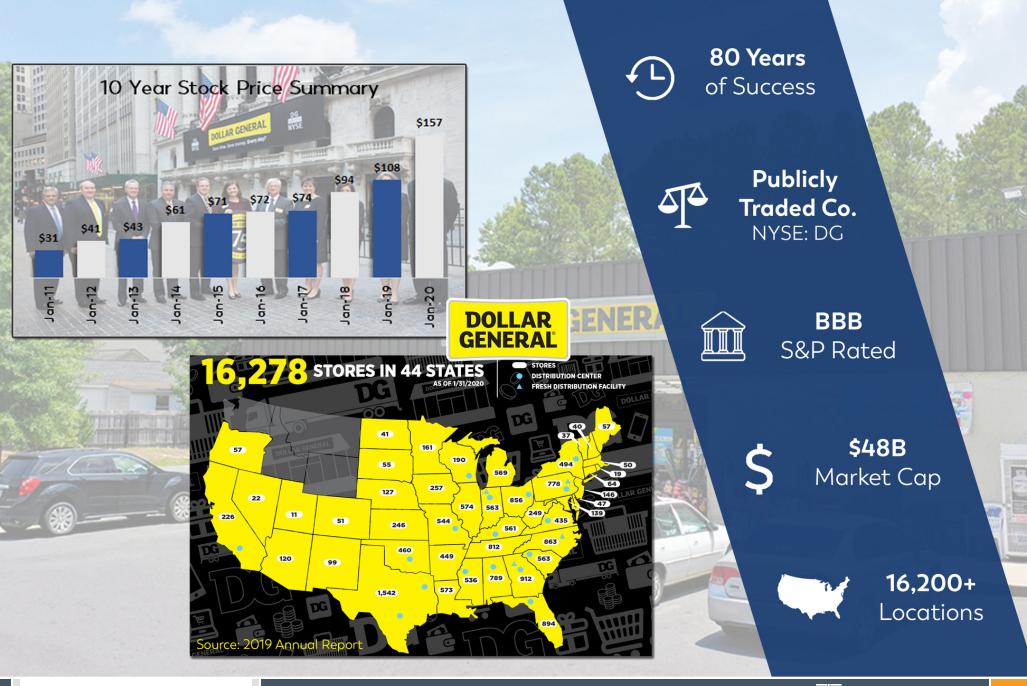

## **TENANT OVERVIEW**

In the first quarter

of 2020. Dollar

**General's Net Sales** 

Increased 27.6% and

its Operating Profit

Increased 69.2%

Dollar General, Considered an Essential Business, is located within 5 Minutes of 75% of the US Population

NEWS

**Dollar General** 

Ranks #119 on the

Fortune 500 List and

is a Recession Proof

**Tenant With** 

16.000+ Stores