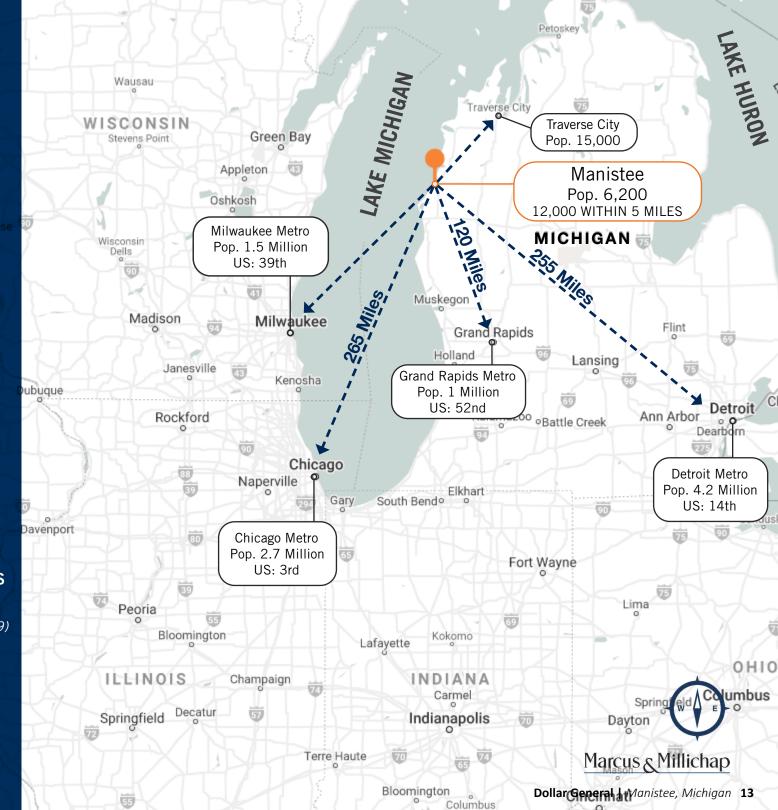

### DISTANCE

60 MILES FROM TRAVERSE CITY, MI 120 MILES FROM GRAND RAPIDS, MI 255 MILES FROM DETROIT, MI 265 MILES FROM CHICAGO, IL

# 4 HOUR DRIVE

TO DETROIT METROPOLITAN INT'L AIRPORT AND CHICAGO'S MIDWAY INT'L AIRPORT "DTW" SAW 36M PASSENGERS AND "MDW" SAW 20M PASSENGERS (2019)

## HIGHWAY ACCESS

DIRECTLY OFF OF US-31 US-31 IS A 1,200-MILE N-S HIGHWAY FROM AL TO MI