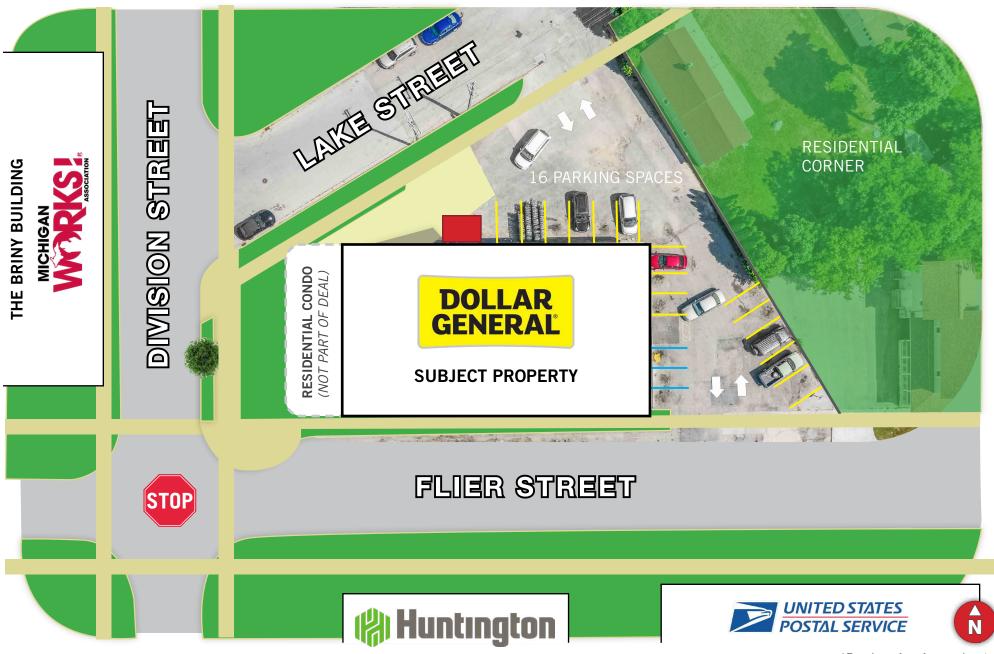

#### SITE PLAN • 65 DIVISION ST., MANISTEE, MICHIGAN 49660

\*Borders Are Approximate

Marcus & Millichap