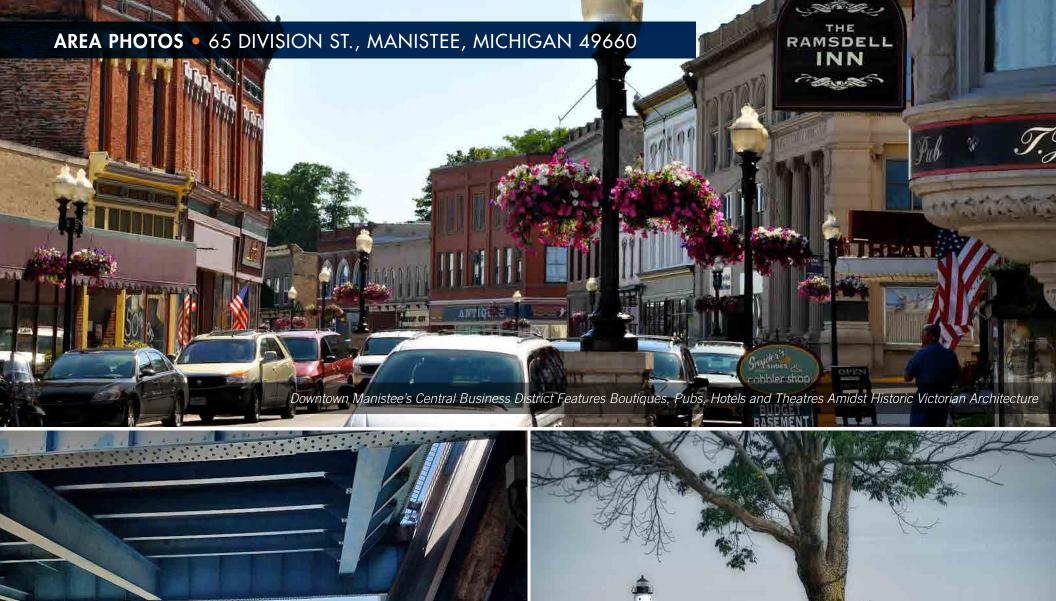

There are 2.684 Households and 6.114 People Residing in Manistee, as of 2019 (Source: Census.gov)

Downtown Manistee Features Historic Victorian Architecture with Guided Tours that Pass by the Property | Boutiques, Restaurants, Antique Stores and Vogue Theatre Line The Business District's Riverwalk

The "Victorian Port City" is a charming town, surrounded by swaths of Lake Michigan shoreline, nationally protected forests, orchards of cherries and apples, and miles of twisting rivers. Downtown, over twenty-seven historic buildings and two lift bridges line the Central Business District and a 1.75-mile riverwalk. Local landmarks include the Ramsdell Theatre (1902) and the Manistee County Historical Museum (1883) are among the city's many well-preserved Victorian buildings. The riverwalk ends at popular Fifth Avenue and First Avenue beaches, surrounded by parks and Manistee's man-made swimming lake, Diamond Cove.