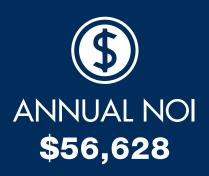

| BASE RENT SCHEDULE      |             |              |              |          |
|-------------------------|-------------|--------------|--------------|----------|
| Year                    | Annual Rent | Monthly Rent | Rent/Sq. Ft. | Cap Rate |
| 1st Opt 1/1/20-12/31/24 | \$56,628    | \$4,719      | \$7.04       | 7.75%    |
| 2nd Opt 1/1/25-12/31/29 | \$61,200    | \$5,100      | \$7.61       | 8.38%    |