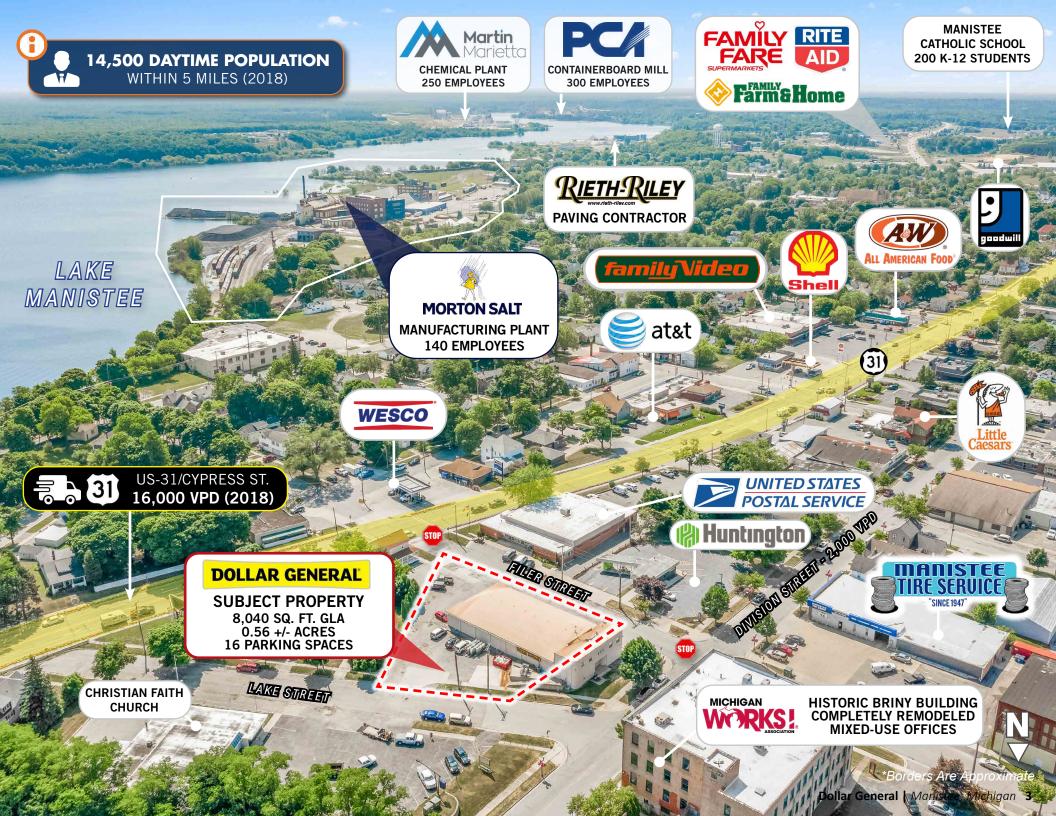

Subject is Proximate to Manistee Hospital, a 45-Bed Acute Care Facility, Just Three Miles Away | Manistee is Home to Major Area Employers Including Packaging Corporation of America, Morton Salt, and Martin Marietta, Among Others

**INDUSTRY** Manistee is home to a regional medical hospital, so the bulk of county business and culture happens here. Major employers are dotted along the coast of Lake Manistee: Packaging Corporation of America, Morton Salt, and Martin Marietta. Over 40 charter fishing boats operate on Lake Michigan from Manistee County ports. Manistee County's largest employer is the Little River Band of Ottawa Indians, which operates the Little River Casino Resort and it's tribal governmental headquarters just North of downtown. The casino-hotel-entertainment complex includes over 1,300 slots and games, a 292-room hotel, a 95-space RV Park, as well as a 1,600-seat live entertainment venue.