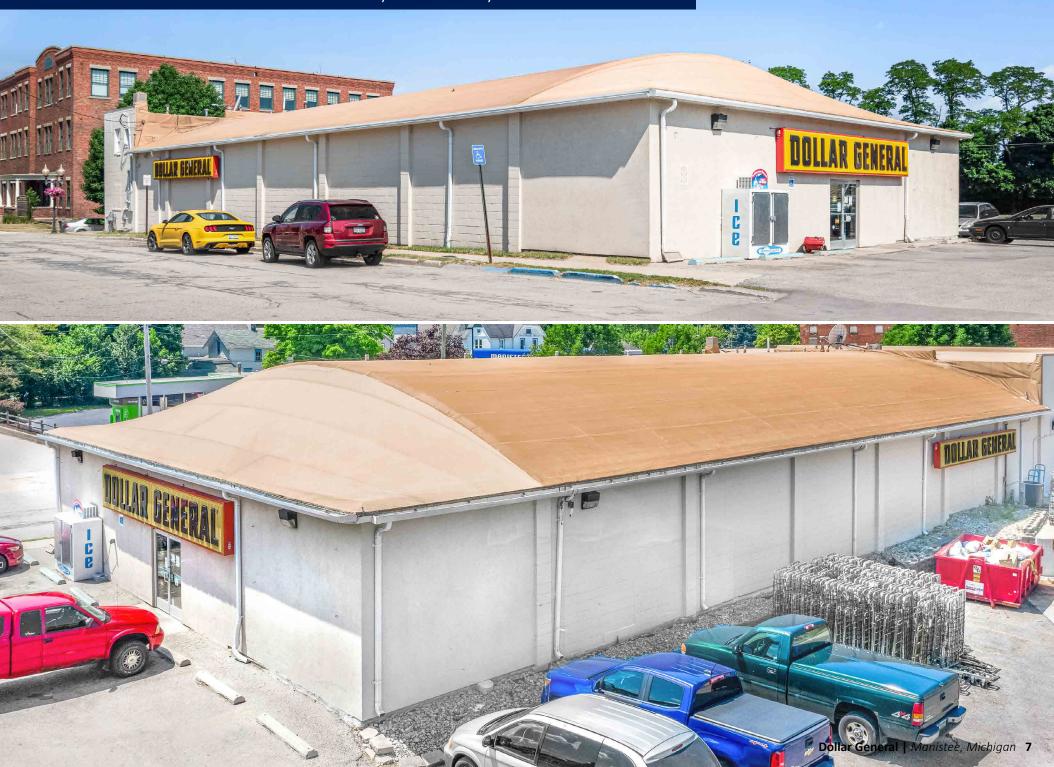

### **SUBJECT PHOTOS** • 65 DIVISION ST., MANISTEE, MICHIGAN 49660

Dollar General | Manistee, Michigan 8

## **INVESTMENT HIGHLIGHTS**

Single-Tenant, Net Leased Dollar General Corporate Store Located in Bustling Central Business, Marina & Riverwalk District

Subject Property Features 8,040-Square-Feet of Retail Area on a 0.56 Acre-Lot with Approximately 16 Parking Spaces and Easy Ingress/Egress