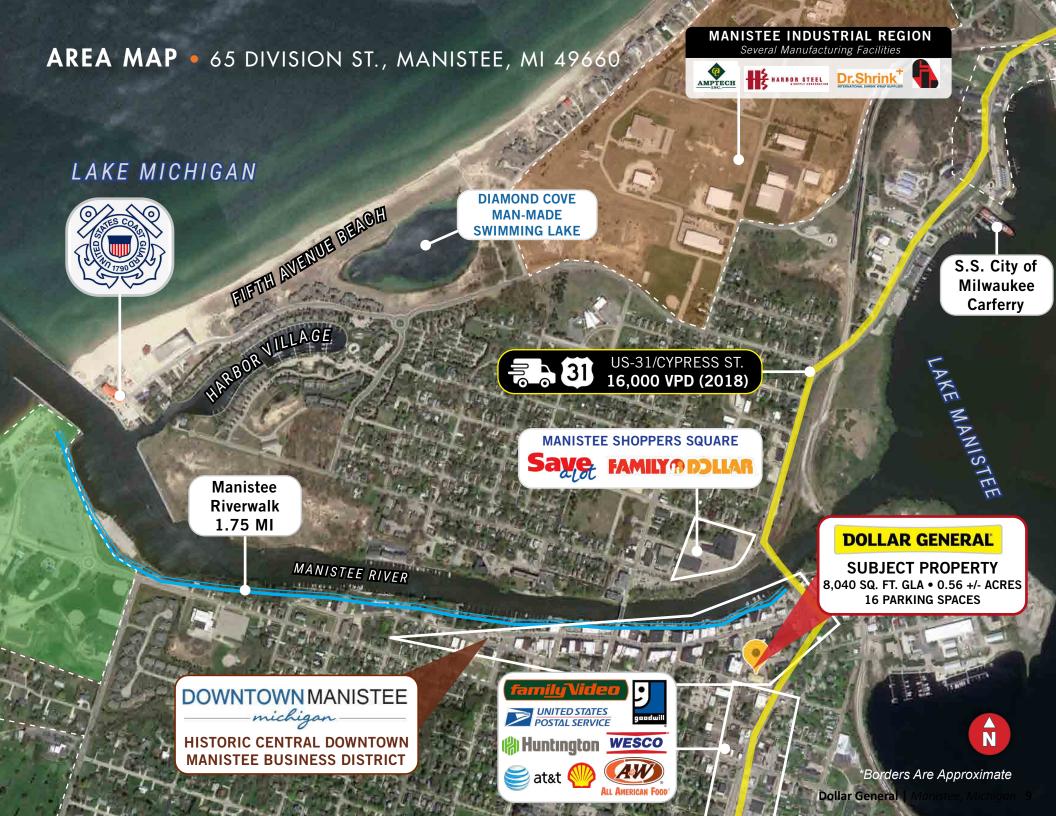

## **INVESTMENT HIGHLIGHTS**

Single-Tenant, Net Leased Dollar General Corporate Store Located in Bustling Central Business, Marina & Riverwalk District

Subject Property Features 8,040-Square-Feet of Retail Area on a 0.56 Acre-Lot with Approximately 16 Parking Spaces and Easy Ingress/Egress

Investment-Grade Tenant Dollar General is the Country's Largest Small-Box Discount Retailer with Over 16,000 Stores, and a Credit Rating of BBB by Standard & Poor's

Top Performing Store Near Manistee Riverwalk & Marina with Sales Reportedly Well-Above Average Regional Average. Store Offers High Convenience in a Market with Little Competition | Nearby US-31 Sees Over 16,000 VPD and Traverses the Entire State

Nearby Retail Tenants Include Dairy Queen, A&W Restaurant, Little Caesars Pizza, Goodwill, Rite Aid, Dunham's, Walgreens, Advance Auto Parts, Save-A-Lot, Family Dollar, Wendy's, McDonald's and More

Nearby Lake Michigan and Lake Manistee Waterfront Brings Large Numbers of People to the Immediate Vicinity for Outdoor Recreation Including Beaches, Parks, Lighthouses, Riverwalk, Boating, and More

Subject is Proximate to Manistee Hospital, a 45-Bed Acute Care Facility, Just Three Miles Away | Manistee is Home to Major Area Employers Including Packaging Corporation of America, Morton Salt, and Martin Marietta, Among Others

There are 2.684 Households and 6.114 People Residing in Manistee, as of 2019 (Source: Census.gov)

Downtown Manistee Features Historic Victorian Architecture with Guided Tours that Pass by the Property | Boutiques, Restaurants, Antique Stores and Vogue Theatre Line The Business District's Riverwalk

Over 4.000 Students Across Seven Schools within a Five-Mile Radius of the Subject Property (Source: PublicSchoolReview.com)

Subject is Located Only 4.4 Miles from Manistee County Blacker Airport Seeing Nearly 10,000 Passengers Connecting in Chicago to O'Hare International Airport and Beyond