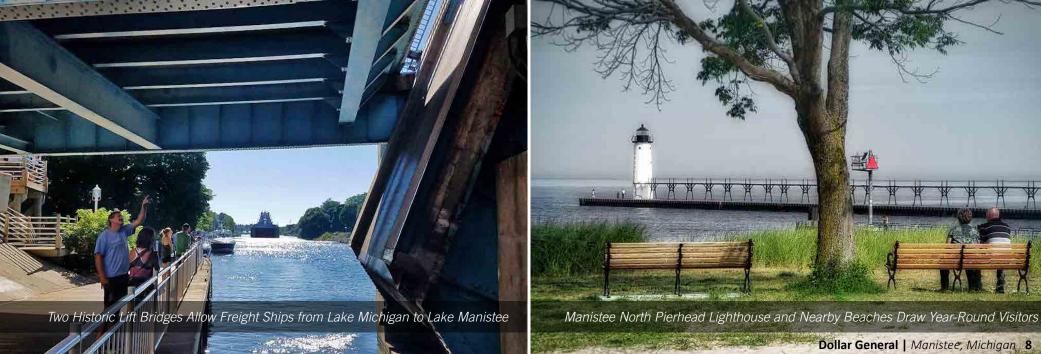

Nearby Retail Tenants Include Dairy Queen, A&W Restaurant, Little Caesars Pizza, Goodwill, Rite Aid, Dunham's, Walgreens, Advance Auto Parts, Save-A-Lot, Family Dollar, Wendy's, McDonald's and More

Nearby Lake Michigan and Lake Manistee Waterfront Brings Large Numbers of People to the Immediate Vicinity for Outdoor Recreation Including Beaches, Parks, Lighthouses, Riverwalk, Boating, and More

The "Victorian Port City" is a charming town, surrounded by swaths of Lake Michigan shoreline, nationally protected forests, orchards of cherries and apples, and miles of twisting rivers. Downtown, over twenty-seven historic buildings and two lift bridges line the Central Business District and a 1.75-mile riverwalk. Local landmarks include the Ramsdell Theatre (1902) and the Manistee County Historical Museum (1883) are among the city's many well-preserved Victorian buildings. The riverwalk ends at popular Fifth Avenue and First Avenue beaches, surrounded by parks and Manistee's man-made swimming lake, Diamond Cove.