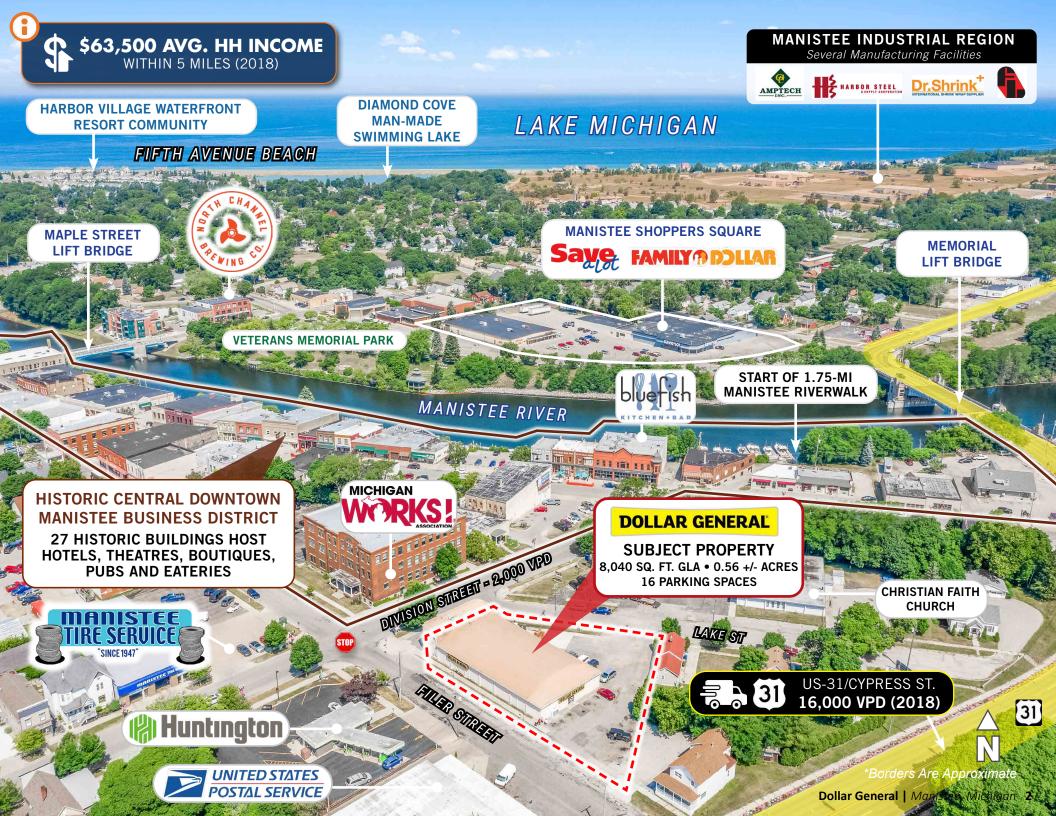

Nearby Retail Tenants Include Dairy Queen, A&W Restaurant, Little Caesars Pizza, Goodwill, Rite Aid, Dunham's, Walgreens, Advance Auto Parts, Save-A-Lot, Family Dollar, Wendy's, McDonald's and More

Nearby Lake Michigan and Lake Manistee Waterfront Brings Large Numbers of People to the Immediate Vicinity for Outdoor Recreation Including Beaches, Parks, Lighthouses, Riverwalk, Boating, and More

There are 2.684 Households and 6.114 People Residing in Manistee, as of 2019 (Source: Census.gov)

Downtown Manistee Features Historic Victorian Architecture with Guided Tours that Pass by the Property | Boutiques, Restaurants, Antique Stores and Vogue Theatre Line The Business District's Riverwalk

The "Victorian Port City" is a charming town, surrounded by swaths of Lake Michigan shoreline, nationally protected forests, orchards of cherries and apples, and miles of twisting rivers. Downtown, over twenty-seven historic buildings and two lift bridges line the Central Business District and a 1.75-mile riverwalk. Local landmarks include the Ramsdell Theatre (1902) and the Manistee County Historical Museum (1883) are among the city's many well-preserved Victorian buildings. The riverwalk ends at popular Fifth Avenue and First Avenue beaches, surrounded by parks and Manistee's man-made swimming lake, Diamond Cove.