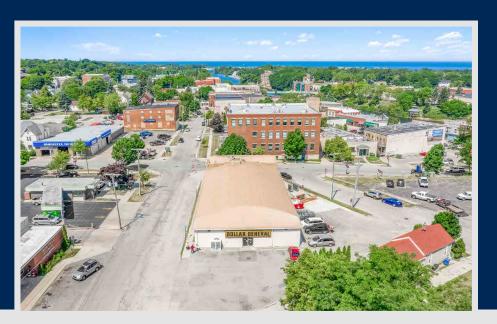

## OFFERING MEMORANDUM • NET-LEASED DOLLAR GENERAL

STNL INVESTMENT-GRADE OPPORTUNITY IN CBD & TOURISM DISTRICT ALONG LAKE MICHIGAN'S COAST

Actual Subject Photo

65 Division Street, Manistee, Michigan 49660

## **INVESTMENT HIGHLIGHTS**

Single-Tenant, Net Leased Dollar General Corporate Store Located in Bustling Central Business, Marina & Riverwalk District

Subject Property Features 8,040-Square-Feet of Retail Area on a 0.56 Acre-Lot with Approximately 16 Parking Spaces and Easy Ingress/Egress