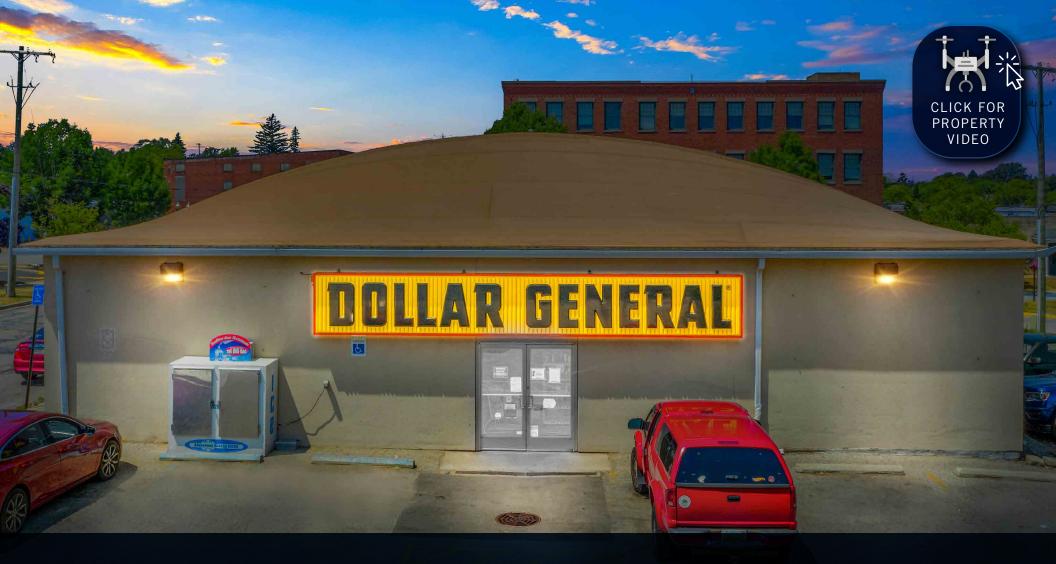

## OFFERING MEMORANDUM • NET-LEASED DOLLAR GENERAL

STNL INVESTMENT-GRADE OPPORTUNITY IN CBD & TOURISM DISTRICT ALONG LAKE MICHIGAN'S COAST

Actual Subject Photo

65 Division Street, Manistee, Michigan 49660

## **INVESTMENT HIGHLIGHTS**

Single-Tenant, Net Leased Dollar General Corporate Store Located in Bustling Central Business, Marina & Riverwalk District

Subject Property Features 8,040-Square-Feet of Retail Area on a 0.56 Acre-Lot with Approximately 16 Parking Spaces and Easy Ingress/Egress