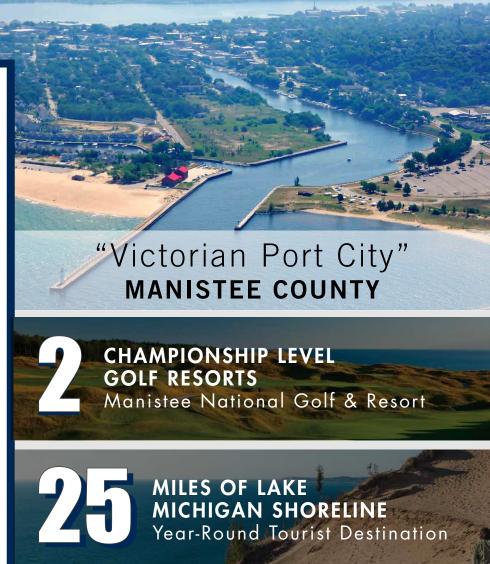

#### MANISTEE, MICHIGAN

**ABOUT** Manistee is the county seat and largest town in Manistee County. Michigan. The estimated total population for the city of Manistee is 6,114 and is estimated to increase slightly to 6,228 by 2023. The population of the county is over 25,000 residents. The city is situated at the mouth of the Manistee River, between Lake Michigan and Manistee Lake, some 85 miles north of Muskegon.

The "Victorian Port City" is a charming town, surrounded by swaths of Lake Michigan shoreline, nationally protected forests, orchards of cherries and apples, and miles of twisting rivers. Downtown, over twenty-seven historic buildings and two lift bridges line the Central Business District and a 1.75-mile riverwalk. Local landmarks include the Ramsdell Theatre (1902) and the Manistee County Historical Museum (1883) are among the city's many well-preserved Victorian buildings. The riverwalk ends at popular Fifth Avenue and First Avenue beaches, surrounded by parks and Manistee's man-made swimming lake, Diamond Cove.

TOURISM Manistee is graced with 25 miles of Lake Michigan shoreline and 36 inland lakes, presenting some of the Midwest's premier outdoor possibilities, including kayaking, biking, trophy fishing, and more. Orchard Beach State Park is approximately two miles North of Manistee, while the city is surrounded by Huron-Manistee National Forests.