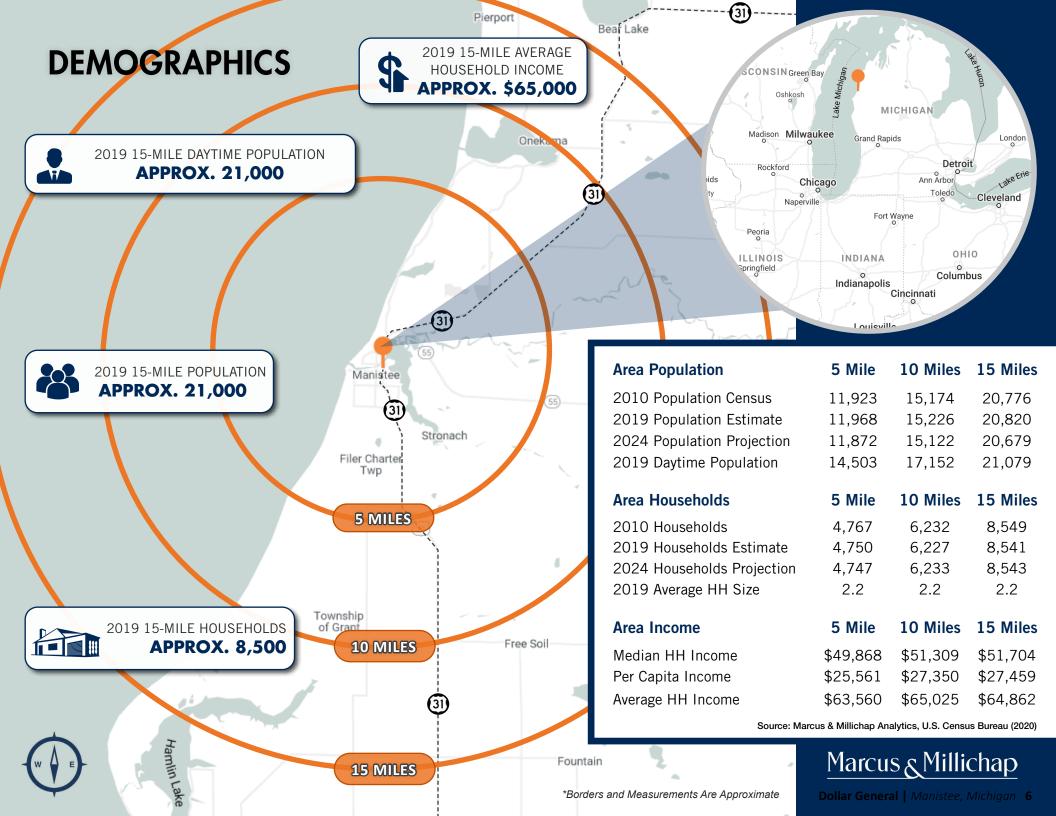

#### MANISTEE, MICHIGAN

**ABOUT** Manistee is the county seat and largest town in Manistee County. Michigan. The estimated total population for the city of Manistee is 6,114 and is estimated to increase slightly to 6,228 by 2023. The population of the county is over 25,000 residents. The city is situated at the mouth of the Manistee River, between Lake Michigan and Manistee Lake, some 85 miles north of Muskegon.

The "Victorian Port City" is a charming town, surrounded by swaths of Lake Michigan shoreline, nationally protected forests, orchards of cherries and apples, and miles of twisting rivers. Downtown, over twenty-seven historic buildings and two lift bridges line the Central Business District and a 1.75-mile riverwalk. Local landmarks include the Ramsdell Theatre (1902) and the Manistee County Historical Museum (1883) are among the city's many well-preserved Victorian buildings. The riverwalk ends at popular Fifth Avenue and First Avenue beaches, surrounded by parks and Manistee's man-made swimming lake, Diamond Cove.

**INDUSTRY** Manistee is home to a regional medical hospital, so the bulk of county business and culture happens here. Major employers are dotted along the coast of Lake Manistee: Packaging Corporation of America, Morton Salt, and Martin Marietta. Over 40 charter fishing boats operate on Lake Michigan from Manistee County ports. Manistee County's largest employer is the Little River Band of Ottawa Indians, which operates the Little River Casino Resort and it's tribal governmental headquarters just North of downtown. The casino-hotel-entertainment complex includes over 1,300 slots and games, a 292-room hotel, a 95-space RV Park, as well as a 1,600-seat live entertainment venue.

TOURISM Manistee is graced with 25 miles of Lake Michigan shoreline and 36 inland lakes, presenting some of the Midwest's premier outdoor possibilities, including kayaking, biking, trophy fishing, and more. Orchard Beach State Park is approximately two miles North of Manistee, while the city is surrounded by Huron-Manistee National Forests.

Manistee is home to a historic, haunted S.S. City of Milwaukee car ferry, which also serves as a venue that provides guided tours, a seasonal bed and breakfast, and a Ghost Ship haunted attraction in the Fall. Thirty miles South of Manistee, the S.S. Badger carferry docks in Ludington, with a capacity to carry over 600 passengers and 180 automobiles, RVs, motorcycles and commercial trucks across Lake Michigan to Manitowic, Wisconsin.