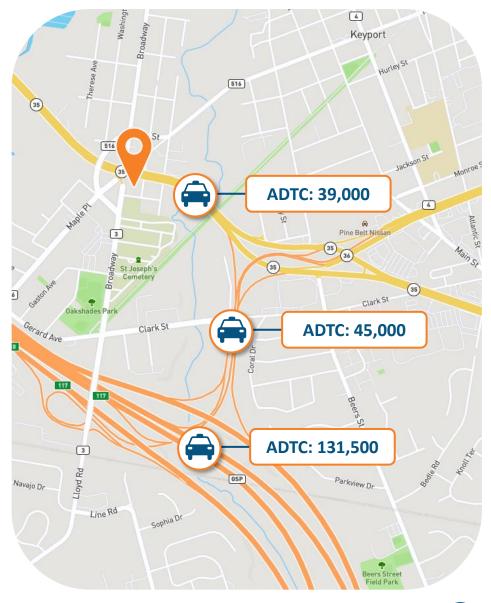

#### Property Address: 275 Broadway, Keyport, NJ 07735

The subject investment property features high visibility and ease of access along Broadway. Broadway intersects with New Jersey 35, which experiences an average traffic count of approximately 39,000 vehicles per day. New Jersey 35 intersects with New Jersey 36 and runs parallel with the nearby New Jersey Turnpike. Together, these thoroughfares bring an additional 45,000 and 131,500 vehicles into the immediate surrounding area each day, respectively. Average household income exceeds \$122,000 for homes within five miles of the subject property. There are more than 72,000 individuals residing within a three-mile radius of the subject property and more than 143,000 individuals within a five-mile radius.