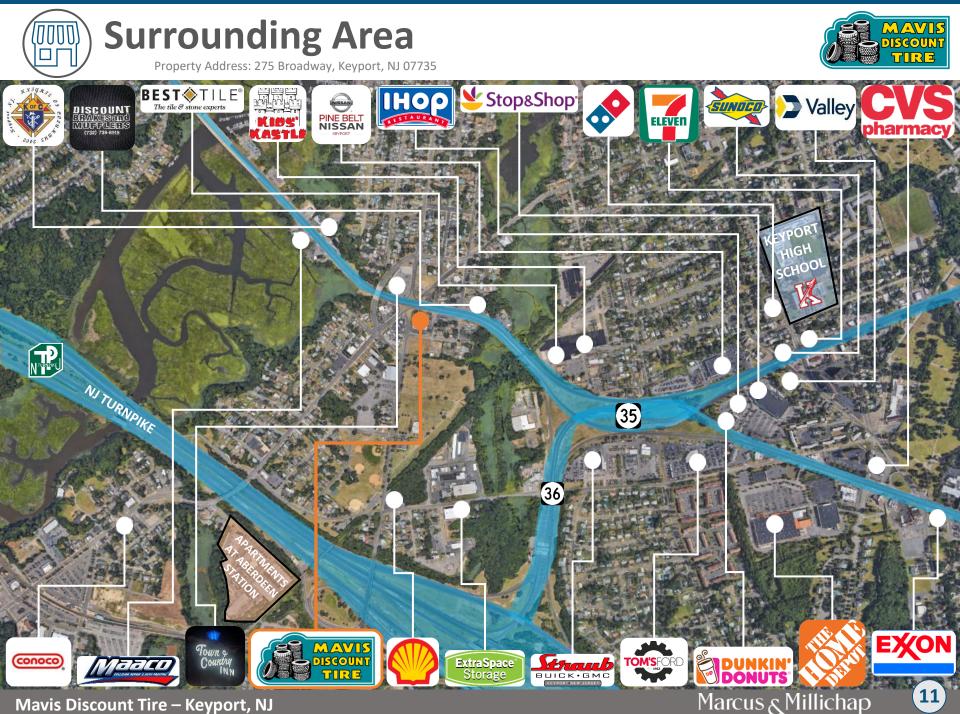

## **Location Overview**

#### Property Address: 275 Broadway, Keyport, NJ 07735

The subject investment property features high visibility and ease of access along Broadway. Broadway intersects with New Jersey 35, which experiences an average traffic count of approximately 39,000 vehicles per day. New Jersey 35 intersects with New Jersey 36 and runs parallel with the nearby New Jersey Turnpike. Together, these thoroughfares bring an additional 45,000 and 131,500 vehicles into the immediate surrounding area each day, respectively. Average household income exceeds \$122,000 for homes within five miles of the subject property. There are more than 72,000 individuals residing within a three-mile radius of the subject property and more than 143,000 individuals within a five-mile radius.

This Mavis Discount Tire is well-positioned in the center of a highly dense retail corridor that benefits from its proximity to several local and national retailers, shopping centers, and healthcare facilities. Major national tenants in the immediate area include: Home Depot, Stop & Shop, CVS Pharmacy, Dunkin' Donuts, Valley Bank, 7-Eleven, Domino's, IHOP, Exxon, Sunoco, Shell, MAACO Collision & Auto Repair, Tom's Ford, Pine Belt Nissan, Straub Buick & GMC, in addition to many others. The subject property benefits from its immediate access to healthcare, being located within two miles of Hackensack Meridian Health Bayshore Medical Center, a 169-bed medical facility. The subject property additionally benefits from being centrally located between two major U.S. cities, Manhattan and Philadelphia.