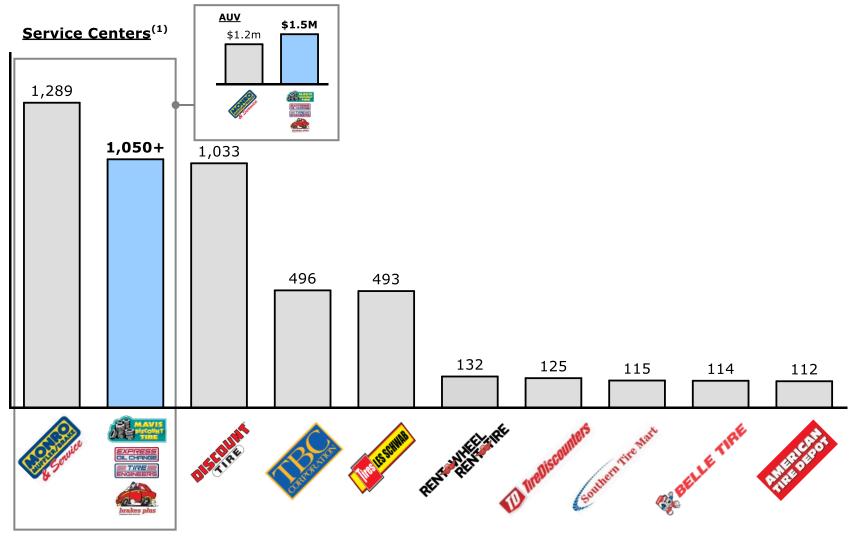

## **Industry Leader**

Mavis is the second largest independent auto service business in the industry with 1,050+ service centers

(1) Service Center Counts estimated by Modern Tire Dealer; Adjusted for Mavis Express' recent acquisition of 112 TBC service centers; Includes all Monro company-operated service centers.