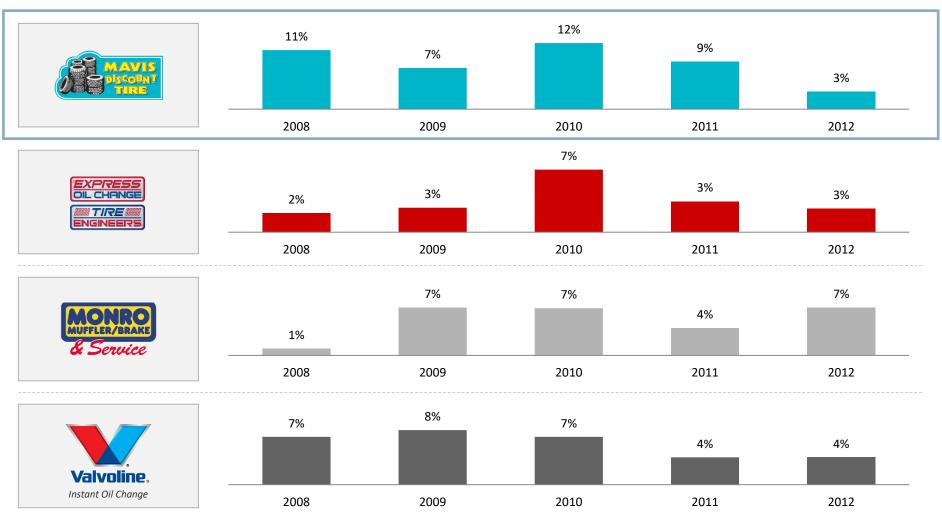

## **Positioned For Growth In All Economic Cycles**

Auto service is counter-cyclical; in the last recession, comparable service center sales increased without exception

#### **Comparable Service Center Sales**

Mavis Discount Tire – Keyport, NJ