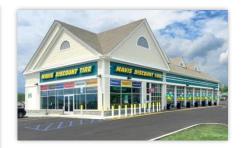

#### **INVESTMENT SUMMARY**

Marcus & Millichap is pleased to present the exclusive listing for a Mavis Discount Tire located at 275 Broadway in Keyport, New Jersey. The site consists of roughly 12,676 rentable square feet of building space on estimated 0.32-acre parcel of land.

This Mavis Discount Tire is subject to a 20-year Absolute Triple-Net (NNN) lease, which will commence upon the close of escrow. The annual rent is \$108,750 and is scheduled to increase by five (5%) percent every five (5) years. There are six (6), five (5)-year tenant renewal options.