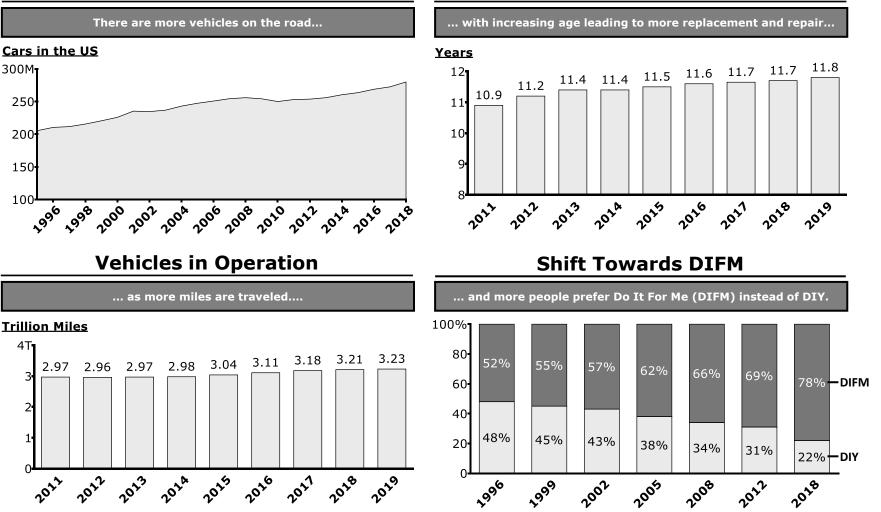

Mavis Discount Tire still operates that original 7,000 square foot store in Mt. Vernon. What's more, the tradition of Value Oriented Service originating with Vic's Cycle Shop will always be the backbone of the company.



#### Mavis Offers One of the Largest Selections of Tire Brands in the Industry:





## **Industry Leader**

Mavis is the second largest independent auto service business in the industry with 1,050+ service centers



(1) Service Center Counts estimated by Modern Tire Dealer; Adjusted for Mavis Express' recent acquisition of 112 TBC service centers; Includes all Monro company-operated service centers.







## **Attractive Industry**

Mavis participates in the attractive and growing auto service industry

### **Vehicles in Operation**

#### **Average Age of Vehicles**





## **Positioned For Growth In All Economic Cycles**



Auto service is counter-cyclical; in the last recession, comparable service center sales increased without exception

#### **Comparable Service Center Sales**





Mavis Discount Tire – Keyport, NJ

## **Location Overview**

#### Property Address: 275 Broadway, Keyport, NJ 07735

The subject investment property features high visibility and ease of access along Broadway. Broadway intersects with New Jersey 35, which experiences an average traffic count of approximately 39,000 vehicles per day. New Jersey 35 intersects with New Jersey 36 and runs parallel with the nearby New Jersey Turnpike. Together, these thoroughfares bring an additional 45,000 and 131,500 vehicles into the immediate surrounding area each day, respectively. Averag