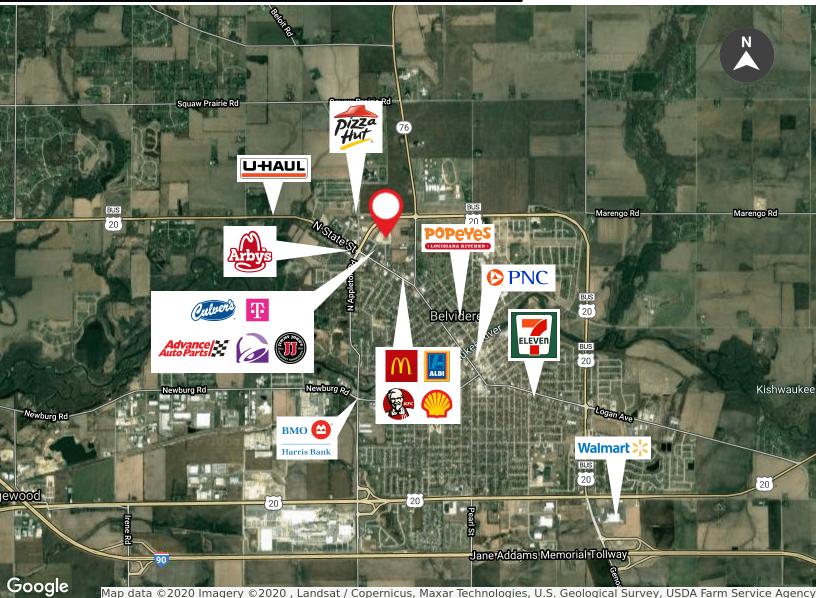

| TRAFFIC COUNTS                      |              | DEMOGRAPHICS      |          |          |          |
|-------------------------------------|--------------|-------------------|----------|----------|----------|
| INTERSECTION                        | CARS PER DAY |                   | 1 MILE   | 3 MILES  | 5 MILES  |
| Big Thunder Blvd S & Fairgrounds Rd | 5,622        | Total Households  | 1,678    | 10,528   | 13,299   |
| US State Hwy 20 & N Appleton Rd SW  | 12,139       | Total Population  | 4,810    | 30,622   | 38,774   |
| US State Hwy 20 & State Route 76 E  | 9,642        | Average HH Income | \$58,877 | \$60,528 | \$68,640 |
| _                                   | _            |                   |          |          |          |