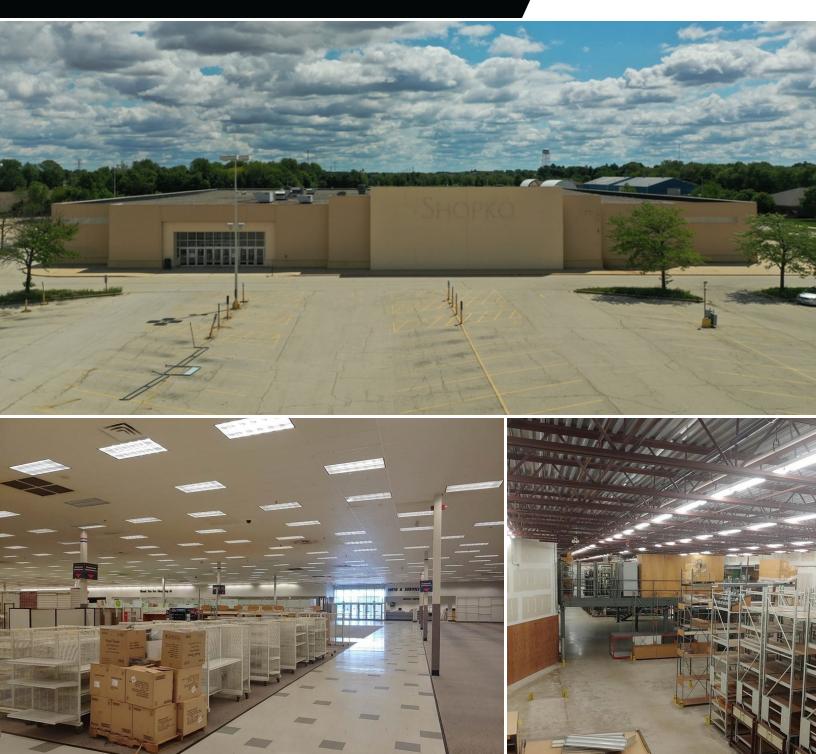

#### PROPERTY FEATURES:

- Former 77,690 SF Shopko available for sale or lease
- Short trip to I-90/Genoa Road interchange
- Free standing building with 18 foot ceiling heights
- Ample parking and adequate loading docks
- Vast array of uses including retail, office, medical, storage, entertainment and industrial
- · Co-tenants include Walmart & Aldi
- Building sits on 7.78 acres
- Located near Fiat Chrysler assembly plant