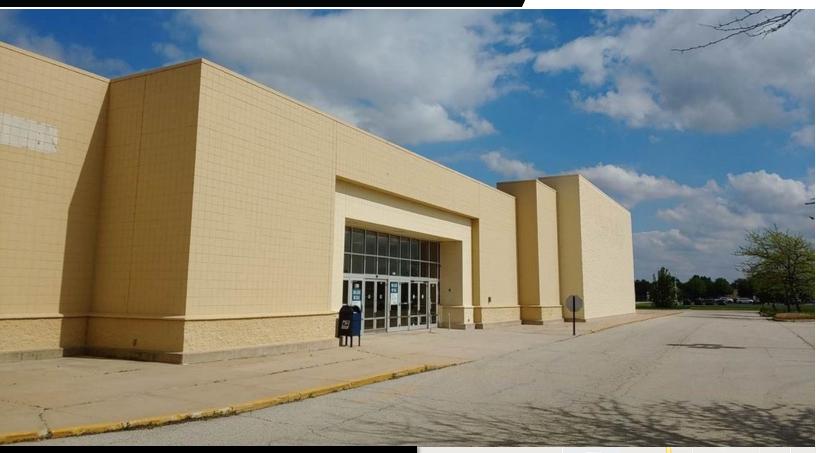

## FOR SALE/LEASE

SHOPKO - BELVIDERE 1400 BIG THUNDER BLVD BELVIDERE, IL 61008

#### PROPERTY FEATURES:

- Former 77,690 SF Shopko available for sale or lease
- Short trip to I-90/Genoa Road interchange
- Free standing building with 18 foot ceiling heights
- Ample parking and adequate loading docks
- Vast array of uses including retail, office, medical, storage, entertainment and industrial
- · Co-tenants include Walmart & Aldi
- Building sits on 7.78 acres
- Located near Fiat Chrysler assembly plant