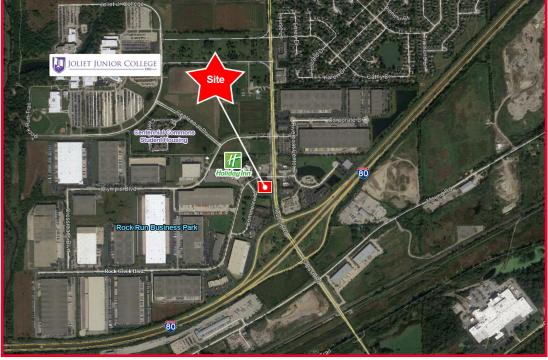

## **PROPERTY HIGHLIGHTS**

- Adjacent to Rock Run Business Park.
- Close to Joliet Junior College with an enrollment of 15,676 students.
- Hard corner with traffic lights.
- Site is under utilized and building can be expanded.
- Close proximity to the full interchange for I-80 with identity signage plus 64,600 VPD.
- Close proximity to Hollywood Casino.
- Four hotels within blocks of this site.
- Close to Joliet regional airport.