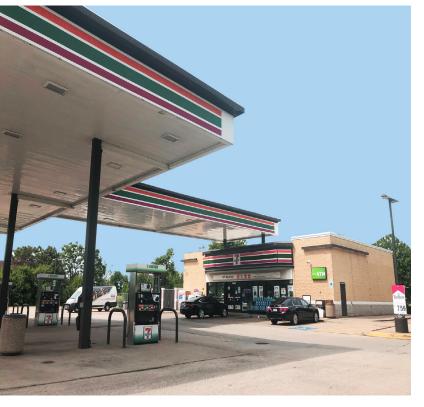

# FOR LEASE, SALE OR BUILD TO SUIT

7-ELEVEN BUILDING WITH GAS STATION







## **LAND AREA**

1.09 Acres | +/- 2,500 Sq Ft Convenience Store

## **ZONING**

B-1 Neighborhood Business District

#### **TAX INFORMATION**

TAX P.I.N. # 05-06-23-303-001 TAX P.I.N. # 05-06-23-303-002

## TRAFFIC COUNTS

Houbolt Road - 24,700 VPD I-80 - 64,600 VPD

## **PROPERTY HIGHLIGHTS**

- Adjacent to Rock Run Business Park.
- Close to Joliet Junior College with an enrollment of 15,676 students.
- Hard corner with traffic lights.
- Site is under utilized and building can be expanded.
- Close proximity to the full interchange for I-80 with identity signage plus 64,600 VPD.
- Close proximity to Hollywood Casino.
- Four hotels within blocks of this site.
- Close to Joliet regional airport.

| DEMOGRAPHICS          |          |          |          |
|-----------------------|--------