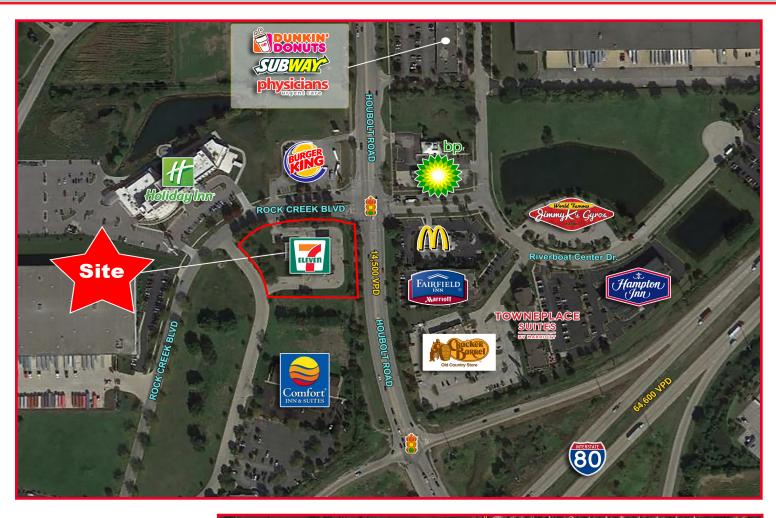

## TRAFFIC COUNTS

Houbolt Road - 24,700 VPD I-80 - 64,600 VPD

## **PROPERTY HIGHLIGHTS**

- Adjacent to Rock Run Business Park.
- Close to Joliet Junior College with an enrollment of 15,676 students.
- Hard corner with traffic lights.
- Site is under utilized and building can be expanded.
- Close proximity to the full interchange for I-80 with identity signage plus 64,600 VPD.
- Close proximity to Hollywood Casino.
- Four hotels within blocks of this site.
- Close to Joliet regional airport.