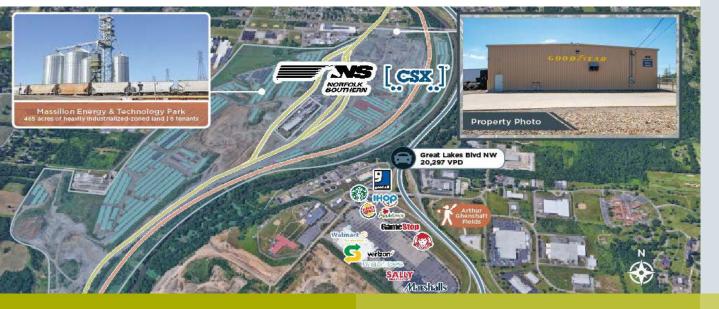

#### **Location Synopsis**

The Property sits at the entrance to the Massillon Energy & Technology Park (METP)— a 465+ acre industrial park that is perfectly situated along major highways and critical rail lines that run through much of the eastern United States. The METP was brought back to life in 2016 as the storage ground for the Rover Pipeline: a \$4B+ interstate pipeline project. Since 2016, the METP has grown leaps and bounds, and is now home to more than 8 tenants including Republic Short Line Railroad, Ohio Freight Car Services, and Tiger Sand & Gravel.