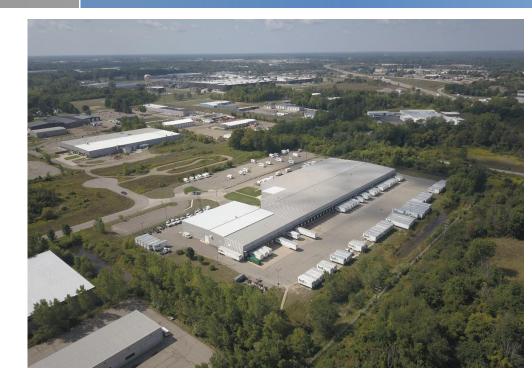

#### Purchase Price: \$7,650,000 | Cap Rate 9.33%

Peak Commercial and Anvers Capital is pleased to offer for sale the FedEx Ground distribution center in Kalamazoo Michigan. The property is fully leased to FedEx Ground Package System, Inc., a wholly owned operating subsidiary of FedEx Corporation (Fortune 100 company posting over \$50 billion in revenue in 2016).

FedEx has operated in this facility since 2001. In 2015, FedEx constructed a 20,353 square-foot expansion at its expense. This is the only FedEx Ground facility located in Southwest Michigan, with the three closest distribution centers being in Lansing (65 miles northeast), Grand Rapids (66 miles north), and Anarbor (100 miles east). Originally constructed as a build-to-suit for FedEx in 2001, the building totals 120,828 square feet (included the expansion) and sits on 16.46 acres. The pre-engineered steel building also features 5,858 square feet of improved office space. The improvements are all in above average condition.

The property's strategic location offers excellent access to I-94 and SR-131. FedEx extended their lease in 2015, after the completion of the tenant funded expansion. The current lease expires August 31, 2020 however FedEx has already renewed one of their two 3-year renewal options. The NN lease structure requires minimal landlord maintenance responsibilities (roof and structure only). This property is being offered for sale at \$7,650,000. Offers will be reviewed and responded to as they are received.