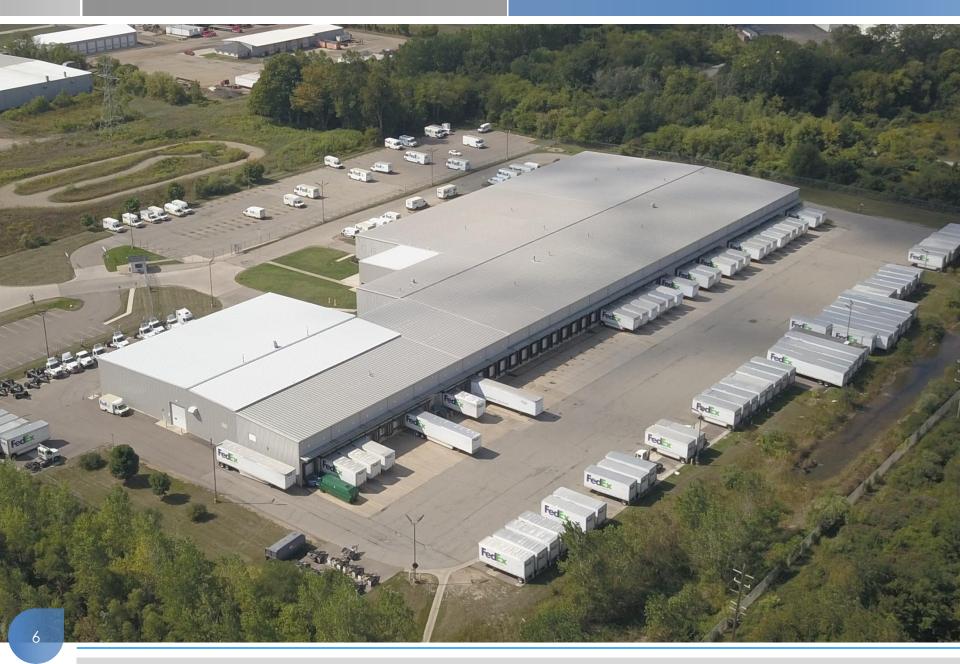

## FedEx Ground | Kalamazoo, MI

#### Purchase Price: \$7,650,000 | Cap Rate 9.33%

Peak Commercial and Anvers Capital is pleased to offer for sale the FedEx Ground distribution center in Kalamazoo Michigan. The property is fully leased to FedEx Ground Package System, Inc., a wholly owned operating subsidiary of FedEx Corporation (Fortune 100 company posting over \$50 billion in revenue in 2016).

FedEx has operated in this facility since 2001. In 2015, FedEx constructed a 20,353 square-foot expansion at its expense. This is the only FedEx Ground facility located in Southwest Michigan, with the three closest distribution centers being in Lansing (65 miles northeast), Grand Rapids (66 miles north), and Anarbor (100 miles east). Originally constructed as a build-to-suit for FedEx in 2001, the building totals 120,828 square feet (included the expansion) and sits on 16.46 acres. The pre-engineered steel building also features 5,858 square feet of improved office space. The improvements are all in above average condition.

The property's strategic location offers excellent access to I-94 and SR-131. FedEx extended their lease in 2015, after the completion of the tenant funded expansion. The current lease expires August 31, 2020 however FedEx has already renewed one of their two 3-year renewal options. The NN lease structure requires minimal landlord maintenance responsibilities (roof and structure only). This property is being offered for sale at \$7,650,000. Offers will be reviewed and responded to as they are received.