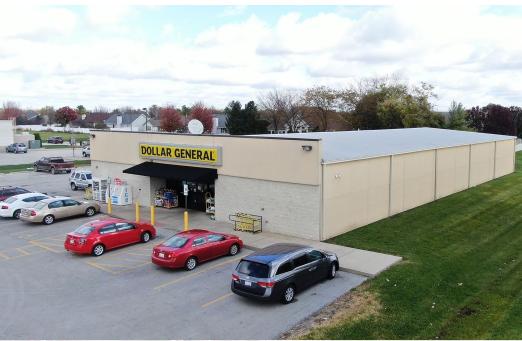

Fortis Net Lease is pleased to present this 9,100 SF Dollar General located in Bourbonnais, Illinois. The property offers a Fifteen (15) Year Absolute NNN Lease, leaving zero landlord responsibilities. The lease includes a 3% rental rate increase in year 11 and also contains 4 (5) Yr. Options to renew, each with a 10% rental rate increase. The lease is corporately guaranteed by Dollar General Corporation which holds a credit rating of "BBB", which is classified as Investment Grade. The store is currently open and rent commenced October 16, 2012.

#### INVESTMENT HIGHLIGHTS

- Relocation Store | PROVEN history of Success in Community
- 15 Year Absolute NNN Lease | 8 Years Remaining on Primary Term
- Zero Landlord Responsibilities
- 3% Rental Rate Increase in Year 11
- 4 (5 Year) Options | 10% Increases At Each Option
- One Mile Household Income \$86,660
- Five Mile Population 68,843
- 15,410 Cars Per Day on North Convent St./Highway 52
- · Investment Grade Dollar Store With "BBB" Credit Rating
- · DG Reported 31 Consecutive Quarter of Same Store Sales Growth