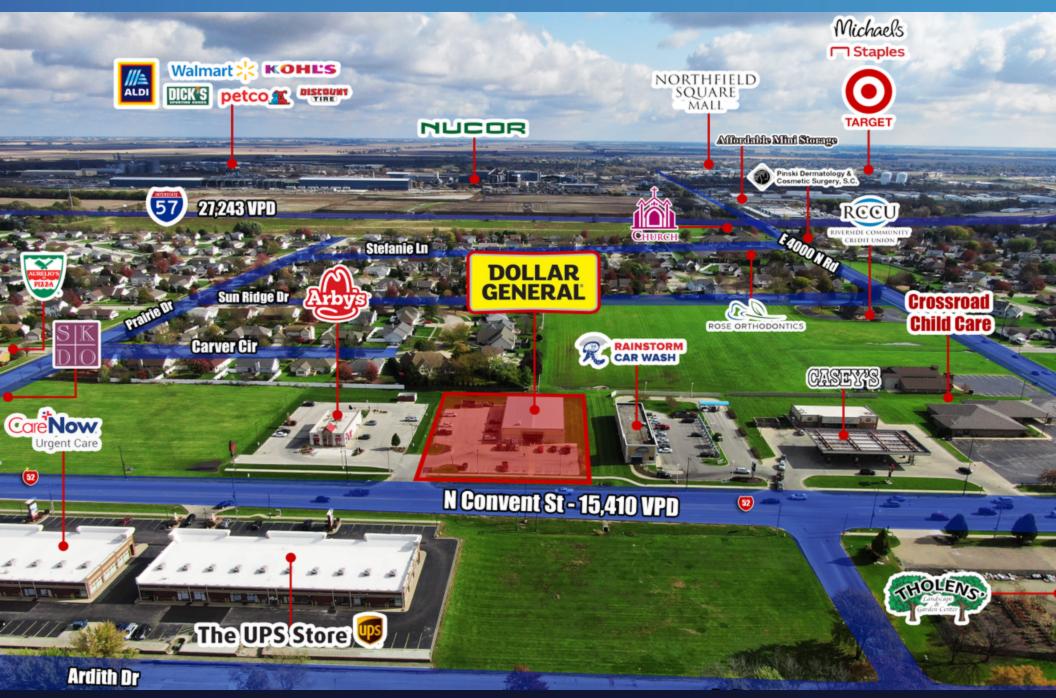

This Dollar General is highly visible as it is strategically positioned on North Convent Street (also called Highway 52) which sees 15,410 cars per day. The five mile population from the site is 68,843 while the one mile average household income \$86,660 per year, making this location ideal for a Dollar General. The Subject offering represents an ideal opportunity for a 1031 exchange buyer or a "passive" investor to attain the fee simple ownership of Dollar General. This investment will offer a new owner continued success due to the financial strength and the proven profitability of the tenant, the nation's top dollar store. List price reflects a 7.00% cap rate based on NOI of \$124,174.

#### INVESTMENT HIGHLIGHTS

- Relocation Store | PROVEN history of Success in Community
- 15 Year Absolute NNN Lease | 8 Years Remaining on Primary Term
- Zero Landlord Responsibilities
- 3% Rental Rate Increase in Year 11
- 4 (5 Year) Options | 10% Increases At Each Option
- One Mile Household Income \$86,660
- Five Mile Population 68,843
- 15,410 Cars Per Day on North Convent St./Highway 52
- · Investment Grade Dollar Store With "BBB" Credit Rating
- · DG Reported 31 Consecutive Quarter of Same Store Sales Growth

N Convent St - 15.410 VPD

1490 NORTH COVENT STREET, BOURBONNAIS, IL 60914