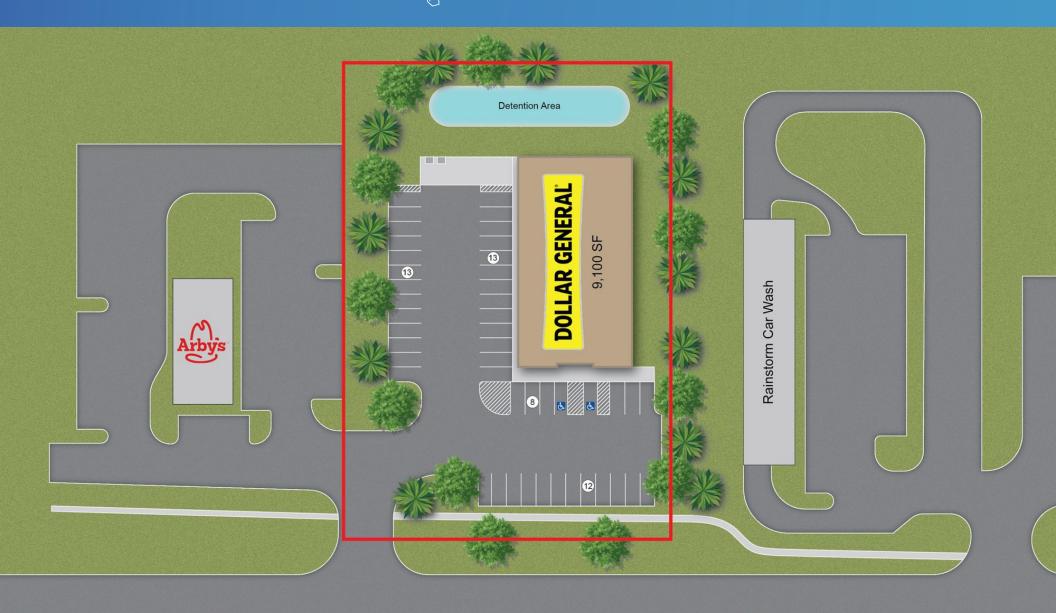

N Convent St - 15.410 VPD

1490 NORTH COVENT STREET, BOURBONNAIS, IL 60914

#### **FINANCIAL SUMMARY**

| INCOME               |                                                                                                                                                                                                                                                                                                                                                                                                                                                                                                                                                                                                                                                                                                                                                                                                                                                                                                                                                                                                                                                                                                                                                                                                                                                                                                                                                                                                                                                                                                                                                                                                                                                                                                                                                                                                                                                                                                                                                                                                                                                                                                                                | PER SF  |
|----------------------|--------------------------------------------------------------------------------------------------------------------------------------------------------------------------------------------------------------------------------------------------------------------------------------------------------------------------------------------------------------------------------------------------------------------------------------------------------------------------------------------------------------------------------------------------------------------------------------------------------------------------------------------------------------------------------------------------------------------------------------------------------------------------------------------------------------------------------------------------------------------------------------------------------------------------------------------------------------------------------------------------------------------------------------------------------------------------------------------------------------------------------------------------------------------------------------------------------------------------------------------------------------------------------------------------------------------------------------------------------------------------------------------------------------------------------------------------------------------------------------------------------------------------------------------------------------------------------------------------------------------------------------------------------------------------------------------------------------------------------------------------------------------------------------------------------------------------------------------------------------------------------------------------------------------------------------------------------------------------------------------------------------------------------------------------------------------------------------------------------------------------------|---------|
| Rent                 | \$124,174.00                                                                                                                                                                                                                                                                                                                                                                                                                                                                                                                                                                                                                                                                                                                                                                                                                                                                                                                                                                                                                                                                                                                                                                                                                                                                                                                                                                                                                                                                                                                                                                                                                                                                                                                                                                                                                                                                                                                                                                                                                                                                                                                   | \$13.65 |
| Gross Income         | \$124,174.00                                                                                                                                                                                                                                                                                                                                                                                                                                                                                                                                                                                                                                                                                                                                                                                                                                                                                                                                                                                                                                                                                                                                                                                                                                                                                                                                                                                                                                                                                                                                                                                                                                                                                                                                                                                                                                                                                                                                                                                                                                                                                                                   | \$13.65 |
| EXPENSE              |                                                                                                                                                                                                                                                                                                                                                                                                                                                                                                                                                                                                                                                                                                                                                                                                                                                                                                                                                                                                                                                                                                                                                                                                                                                                                                                                                                                                                                                                                                                                                                                                                                                                                                                                                                                                                                                                                                                                                                                                                                                                                                                                | PER SF  |
| Expense              | \$0                                                                                                                                                                                                                                                                                                                                                                                                                                                                                                                                                                                                                                                                                                                                                                                                                                                                                                                                                                                                                                                                                                                                                                                                                                                                                                                                                                                                                                                                                                                                                                                                                                                                                                                                                                                                                                                                                                                                                                                                                                                                                                                            | \$0.00  |
| Gross Expenses       | \$0                                                                                                                                                                                                                                                                                                                                                                                                                                                                                                                                                                                                                                                                                                                                                                                                                                                                                                                                                                                                                                                                                                                                                                                                                                                                                                                                                                                                                                                                                                                                                                                                                                                                                                                                                                                                                                                                                                                                                                                                                                                                                                                            | \$0.00  |
| NET OPERATING INCOME | \$124,174.00                                                                                                                                                                                                                                                                                                                                                                                                                                                                                                                                                                                                                                                                                                                                                                                                                                                                                                                                                                                                                                                                                                                                                                                                                                                                                                                                                                                                                                                                                                                                                                                                                                                                                                                                                                                                                                                                                                                                                                                                                                                                                                                   | \$13.65 |
| PROPERTY SUMMARY     |                                                                                                                                                                                                                                                                                                                                                                                                                                                                                                                                                                                                                                                                                                                                                                                                                                                                                                                                                                                                                                                                                                                                                                                                                                                                                                                                                                                                                                                                                                                                                                                                                                                                                                                                                                                                                                                                                                                                                                                                                                                                                                                                |         |
| Year Built:          | 2012                                                                                                                                                                                                                                                                                                                                                                                                                                                                                                                                                                                                                                                                                                                                                                                                                                                                                                                                                                                                                                                                                                                                                                                                                                                                                                                                                                                                                                                                                                                                                                                                                                                                                                                                                                                                                                                                                                                                                                                                                                                                                                                           |         |
| Lot Size:            | +/- 1.35 Acres                                                                                                                                                                                                                                                                                                                                                                                                                                                                                                                                                                                                                                                                                                                                                                                                                                                                                                                                                                                                                                                                                                                                                                                                                                                                                                                                                                                                                                                                                                                                                                                                                                                                                                                                                                                                                                                                                                                                                                                                                                                                                                                 |         |
| Building Size:       | 9,100 SF                                                                                                                                                                                                                                                                                                                                                                                                                                                                                                                                                                                                                                                                                                                                                                                                                                                                                                                                                                                                                                                                                                                                                                                                                                                                                                                                                                                                                                                                                                                                                                                                                                                                                                                                                                                                                                                                                                                                                                                                                                                                                                                       |         |
| Traffic Count:       | 15,410                                                                                                                                                                                                                                                                                                                                                                                                                                                                                                                                                                                                                                                                                                                                                                                                                                                                                                                                                                                                                                                                                                                                                                                                                                                                                                                                                                                                                                                                                                                                                                                                                                                                                                                                                                                                                                                                                                                                                                                                                                                                                                                         |         |
| Roof Type:           | Standing Seam                                                                                                                                                                                                                                                                                                                                                                                                                                                                                                                                                                                                                                                                                                                                                                                                                                                                                                                                                                                                                                                                                                                                                                                                                                                                                                                                                                                                                                                                                                                                                                                                                                                                                                                                                                                                                                                                                                                                                                                                                                                                                                                  |         |
| Zoning:              | Commercial                                                                                                                                                                                                                                                                                                                                                                                                                                                                                                                                                                                                                                                                                                                                                                                                                                                                                                                                                                                                                                                                                                                                                                                                                                                                                                                                                                                                                                                                                                                                                                                                                                                                                                                                                                                                                                                                                                                                                                                                                                                                                                                     |         |
| Construction Style:  | Prototype                                                                                                                                                                                                                                                                                                                                                                                                                                                                                                                                                                                                                                                                                                                                                                                                                                                                                                                                                                                                                                                                                                                                                                                                                                                                                                                                                                                                                                                                                                                                                                                                                                                                                                                                                                                                                                                                                                                                                                                                                                                                                                                      |         |
| Parking Lot:         | Asphalt                                                                                                                                                                                                                                                                                                                                                                                                                                                                                                                                                                                                                                                                                                                                                                                                                                                                                                                                                                                                                                                                                                                                                                                                                                                                                                                                                                                                                                                                                                                                                                                                                                                                                                                                                                                                                                                                                                                                                                                                                                                                                                                        |         |
| # of Parking Spaces  | 46                                                                                                                                                                                                                                                                                                                                                                                                                                                                                                                                                                                                                                                                                                                                                                                                                                                                                                                                                                                                                                                                                                                                                                                                                                                                                                                                                                                                                                                                                                                                                                                                                                                                                                                                                                                                                                                                                                                                                                                                                                                                                                                             | 6.4     |
| Warranties           | Construction                                                                                                                                                                                                                                                                                                                                                                                                                                                                                                                                                                                                                                                                                                                                                                                                                                                                                                                                                                                                                                                                                                                                                                                                                                                                                                                                                                                                                                                                                                                                                                                                                                                                                                                                                                                                                                                                                                                                                                                                                                                                                                                   |         |
| HVAC                 | Ground Mounted                                                                                                                                                                                                                                                                                                                                                                                                                                                                                                                                                                                                                                                                                                                                                                                                                                                                                                                                                                                                                                                                                                                                                                                                                                                                                                                                                                                                                                                                                                                                                                                                                                                                                                                                                                                                                                                                                                                                                                                                                                                                                                                 | 7/6     |
| Urgent Care          | THE PARTY OF THE P |         |