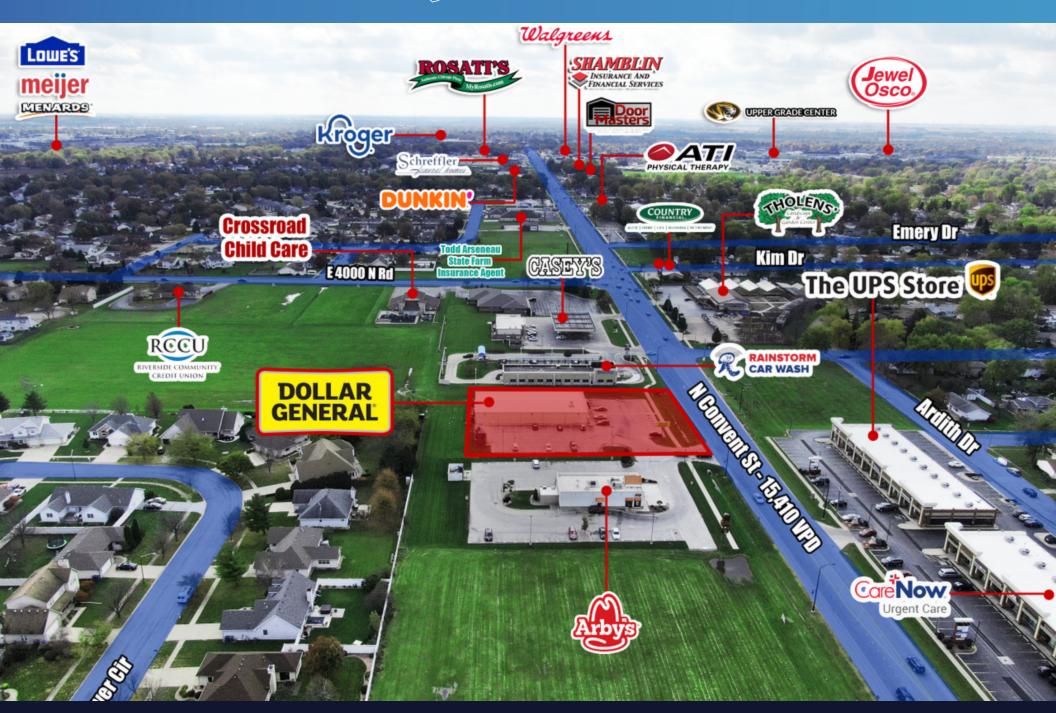

This Dollar General is highly visible as it is strategically positioned on North Convent Street (also called Highway 52) which sees 15,410 cars per day. The five mile population from the site is 68,843 while the one mile average household income \$86,660 per year, making this location ideal for a Dollar General. The Subject offering represents an ideal opportunity for a 1031 exchange buyer or a "passive" investor to attain the fee simple ownership of Dollar General. This investment will offer a new owner continued success due to the financial strength and the proven profitability of the tenant, the nation's top dollar store. List price reflects a 7.00% cap rate based on NOI of \$124,174.

#### INVESTMENT HIGHLIGHTS

- Relocation Store | PROVEN history of Success in Community
- 15 Year Absolute NNN Lease | 8 Years Remaining on Primary Term
- Zero Landlord Responsibilities
- 3% Rental Rate Increase in Year 11
- 4 (5 Year) Options | 10% Increases At Each Option
- One Mile Household Income \$86,660
- Five Mile Population 68,843
- 15,410 Cars Per Day on North Convent St./Highway 52
- · Investment Grade Dollar Store With "BBB" Credit Rating
- · DG Reported 31 Consecutive Quarter of Same Store Sales Growth

N Convent St - 15.410 VPD

1490 NORTH COVENT STREET, BOURBONNAIS, IL 60914