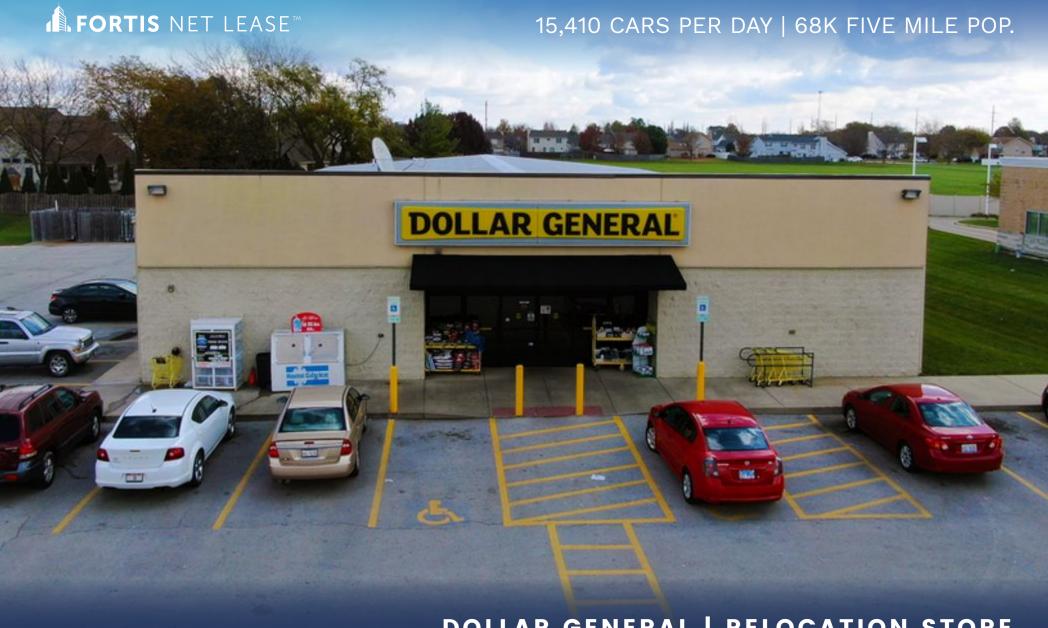

Fortis Net Lease is pleased to present this 9,100 SF Dollar General located in Bourbonnais, Illinois. The property offers a Fifteen (15) Year Absolute NNN Lease, leaving zero landlord responsibilities. The lease includes a 3% rental rate increase in year 11 and also contains 4 (5) Yr. Options to renew, each with a 10% rental rate increase. The lease is corporately guaranteed by Dollar General Corporation which holds a credit rating of "BBB", which is classified as Investment Grade. The store is currently open and rent commenced October 16, 2012.

This Dollar General is highly visible as it is strategically positioned on North Convent Street (also called Highway 52) which sees 15,410 cars per day. The five mile population from the site is 68,843 while the one mile average household income \$86,660 per year, making this location ideal for a Dollar General. The Subject offering represents an ideal opportunity for a 1031 exchange buyer or a "passive" investor to attain the fee simple ownership of Dollar General. This investment will offer a new owner continued success due to the financial strength and the proven profitability of the tenant, the nation's top dollar store. List price reflects a 7.00% cap rate based on NOI of \$124,174.

#### INVESTMENT HIGHLIGHTS

- Relocation Store | PROVEN history of Success in Community
- 15 Year Absolute NNN Lease | 8 Years Remaining on Primary Term
- Zero Landlord Responsibilities
- 3% Rental Rate Increase in Year 11
- 4 (5 Year) Options | 10% Increases At Each Option
- One Mile Household Income \$86,660
- Five Mile Population 68,843
- 15,410 Cars Per Day on North Convent St./Highway 52
- · Investment Grade Dollar Store With "BBB" Credit Rating
- · DG Reported 31 Consecutive Quarter of Same Store Sales Growth

N Convent St - 15.410 VPD

1490 NORTH COVENT STREET, BOURBONNAIS, IL 60914