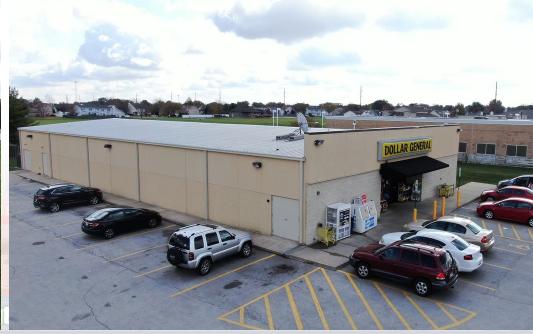

Fortis Net Lease is pleased to present this 9,100 SF Dollar General located in Bourbonnais, Illinois. The property offers a Fifteen (15) Year Absolute NNN Lease, leaving zero landlord responsibilities. The lease includes a 3% rental rate increase in year 11 and also contains 4 (5) Yr. Options to renew, each with a 10% rental rate increase. The lease is corporately guaranteed by Dollar General Corporation which holds a credit rating of "BBB", which is classified as Investment Grade. The store is currently open and rent commenced October 16, 2012.

#### INVESTMENT HIGHLIGHTS

- Relocation Store | PROVEN history of Success in Community
- 15 Year Absolute NNN Lease | 8 Years Remaining on Primary Term
- Zero Landlord Responsibilities
- 3% Rental Rate Increase in Year 11
- 4 (5 Year) Options | 10% Increases At Each Option
- One Mile Household Income \$86,660
- Five Mile Population 68,843
- 15,410 Cars Per Day on North Convent St./Highway 52
- · Investment Grade Dollar Store With "BBB" Credit Rating
- · DG Reported 31 Consecutive Quarter of Same Store Sales Growth