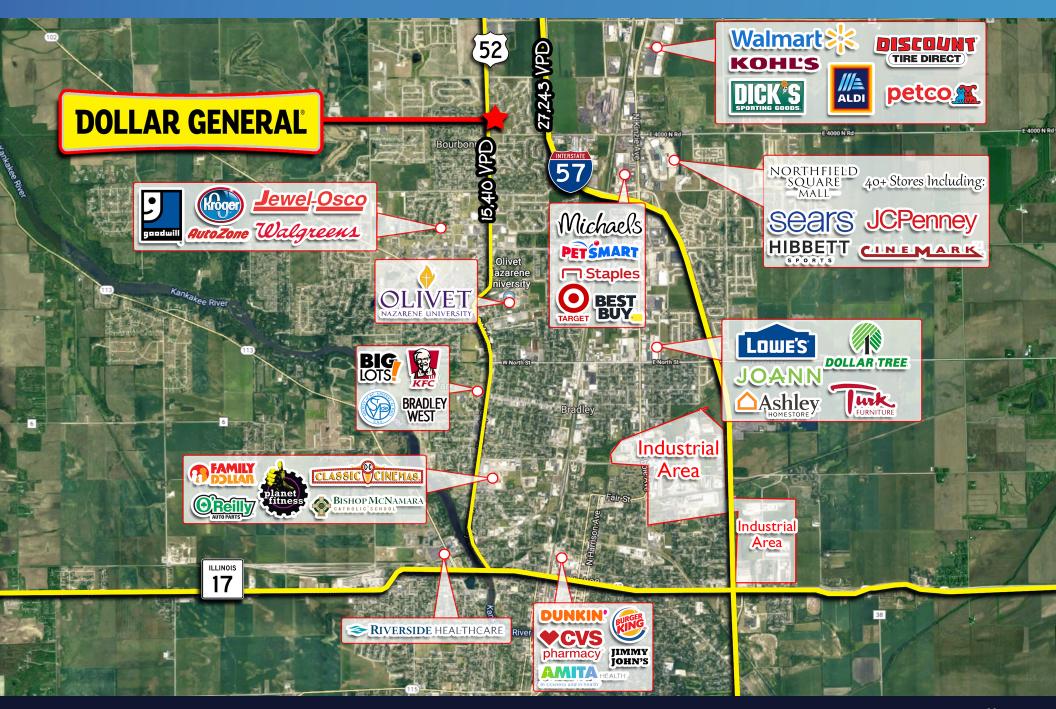

This Dollar General is highly visible as it is strategically positioned on North Convent Street (also called Highway 52) which sees 15,410 cars per day. The five mile population from the site is 68,843 while the one mile average household income \$86,660 per year, making this location ideal for a Dollar General. The Subject offering represents an ideal opportunity for a 1031 exchange buyer or a "passive" investor to attain the fee simple ownership of Dollar General. This investment will offer a new owner continued success due to the financial strength and the proven profitability of the tenant, the nation's top dollar store. List price reflects a 7.00% cap rate based on NOI of \$124,174.

#### INVESTMENT HIGHLIGHTS

- Relocation Store | PROVEN history of Success in Community
- 15 Year Absolute NNN Lease | 8 Years Remaining on Primary Term
- Zero Landlord Responsibilities
- 3% Rental Rate Increase in Year 11
- 4 (5 Year) Options | 10% Increases At Each Option
- One Mile Household Income \$86,660
- Five Mile Population 68,843
- 15,410 Cars Per Day on North Convent St./Highway 52
- · Investment Grade Dollar Store With "BBB" Credit Rating
- · DG Reported 31 Consecutive Quarter of Same Store Sales Growth