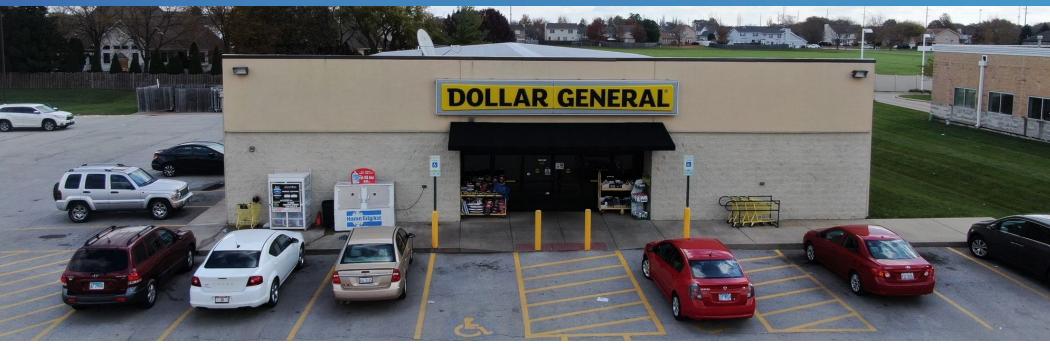

Fortis Net Lease is pleased to present this 9,100 SF Dollar General located in Bourbonnais, Illinois. The property offers a Fifteen (15) Year Absolute NNN Lease, leaving zero landlord responsibilities. The lease includes a 3% rental rate increase in year 11 and also contains 4 (5) Yr. Options to renew, each with a 10% rental rate increase. The lease is corporately guaranteed by Dollar General Corporation which holds a credit rating of "BBB", which is classified as Investment Grade. The store is currently open and rent commenced October 16, 2012.

#### INVESTMENT HIGHLIGHTS

- Relocation Store | PROVEN history of Success in Community
- 15 Year Absolute NNN Lease | 8 Years Remaining on Primary Term
- Zero Landlord Responsibilities
- 3% Rental Rate Increase in Year 11
- 4 (5 Year) Options | 10% Increases At Each Option
- One Mile Household Income \$86,660
- Five Mile Population 68,843
- 15,410 Cars Per Day on North Convent St./Highway 52
- · Investment Grade Dollar Store With "BBB" Credit Rating
- · DG Reported 31 Consecutive Quarter of Same Store Sales Growth