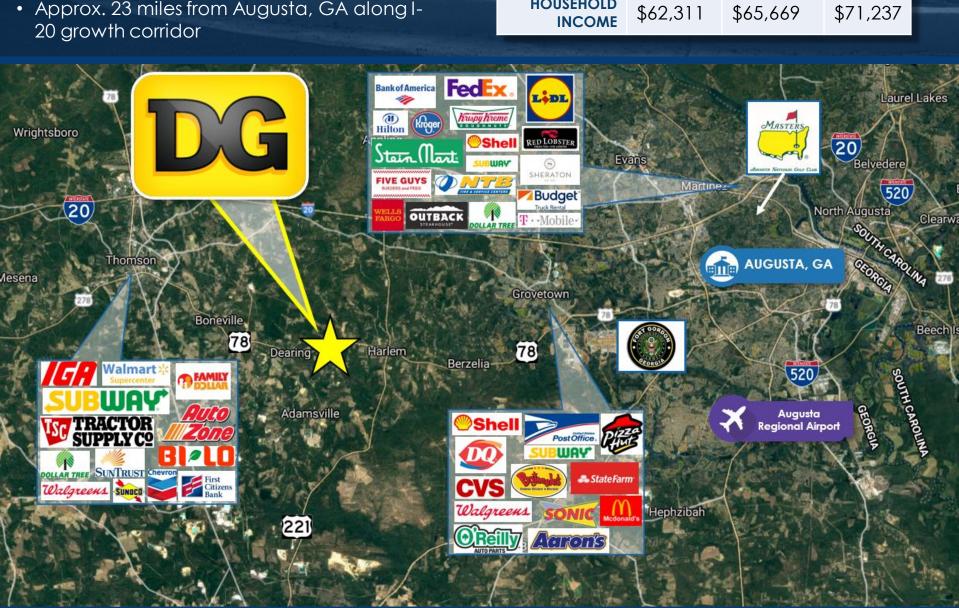

## **DOLLAR GENERAL**

- New Freestanding Dollar General Store
- NNN Corporate Backed Lease
- New 2020 Construction
- Upgraded Full Brick Front Wall Construction with "wide profile" positioning on the main road
- 10% Rent Increases in each of the Options
- Main Corridor with Excellent Visibility and Two (2) Full Access Driveways
- Strong household incomes surrounding the site

|            | 3 MILE | 5 MILE | 10 MILE |
|------------|--------|--------|---------|
| POPULATION | 3,633  | 10,301 | 44,777  |
| HOUSEHOLDS | 1,318  | 3,911  | 16,611  |
| HOUSEHOLD  |        |        |         |