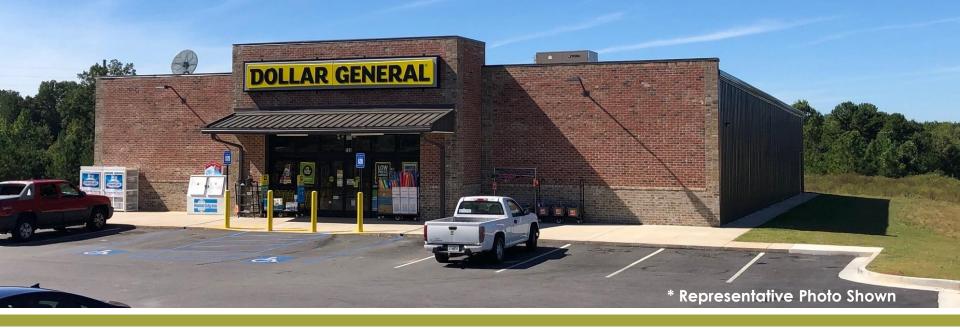

## **DOLLAR GENERAL**

- New Freestanding Dollar General Store
- NNN Corporate Backed Lease
- New 2020 Construction
- Upgraded Full Brick Front Wall Construction with "wide profile" positioning on the main road
- 10% Rent Increases in each of the Options
- Main Corridor with Excellent Visibility and Two (2) Full Access Driveways
- Strong household incomes surrounding the site