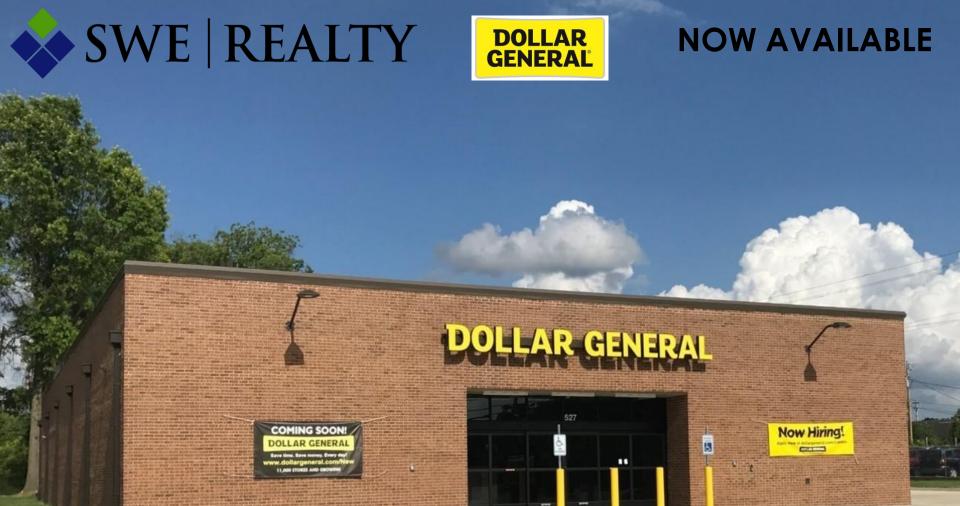

Ideal for 1031 Exchange

Household Income \$57K + Within a 3 Mile Radius

New 2021 Construction

FOR MORE INFORMATION:

Bill Weitzenkorn, CCIM 470-237-2043 bweitzenkorn@gmail.com

\*Actual Location Not Shown

## HIGHLIGHTS:

- Freestanding Dollar General Store
- NNN Corporate Backed Lease
- New 2021 Construction
- 10% Rent Increases in each of the Options
- Strong household incomes surrounding the site
- Approx. 48 miles from Panama City, FL
- Universally Applicable Building Type