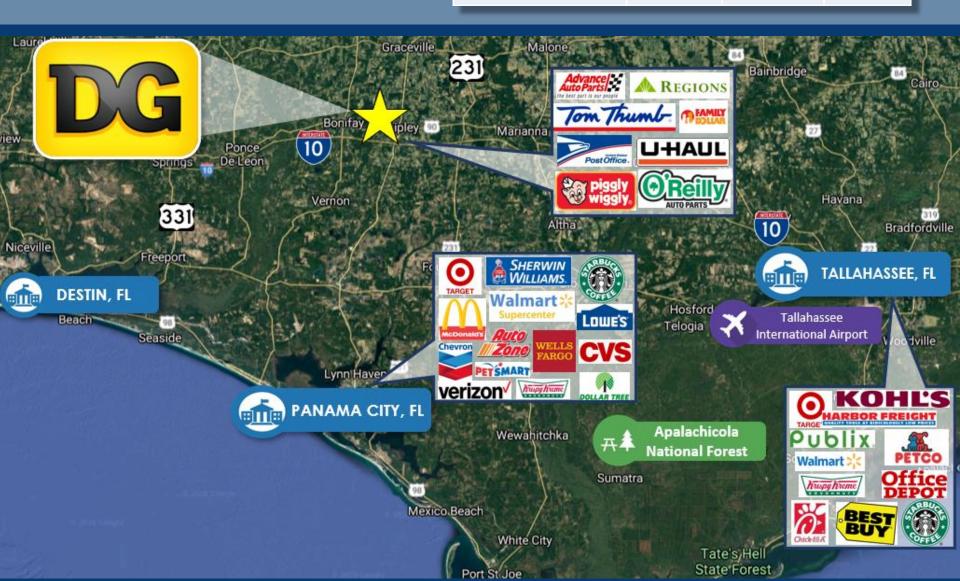

## HIGHLIGHTS:

- Freestanding Dollar General Store
- NNN Corporate Backed Lease
- New 2021 Construction
- 10% Rent Increases in each of the Options
- Strong household incomes surrounding the site
- Approx. 48 miles from Panama City, FL
- Universally Applicable Building Type