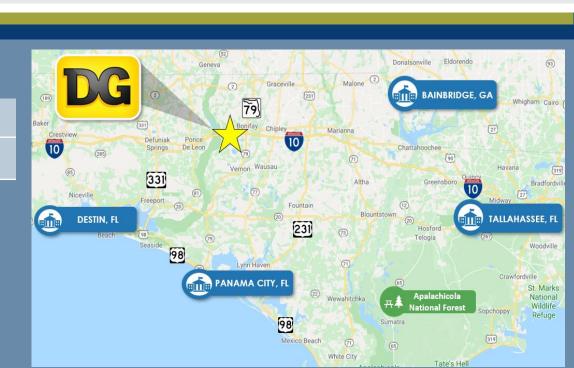

## HIGHLIGHTS:

- Freestanding Dollar General Store
- NNN Corporate Backed Lease
- New 2021 Construction
- 10% Rent Increases in each of the Options
- Strong household incomes surrounding the site
- Approx. 48 miles from Panama City, FL
- Universally Applicable Building Type