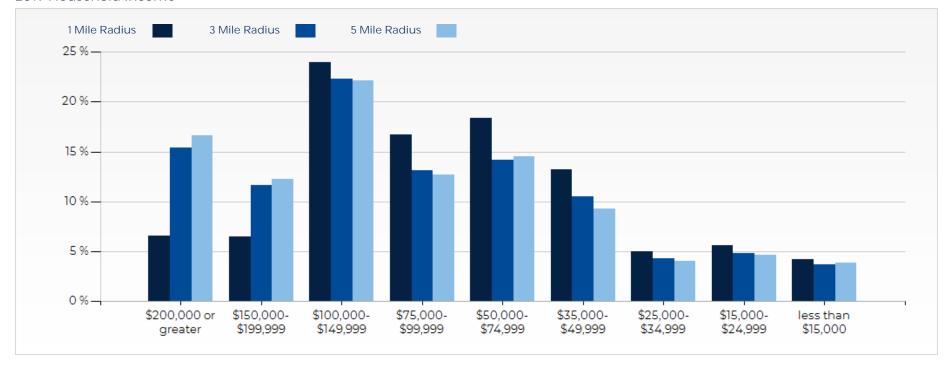

#### 2019 Household Income

| 2019 HOUSEHOLD INCOME | 1 MILE   | 3 MILE    | 5 MILE    |
|-----------------------|----------|-----------|-----------|
| less than \$15,000    | 144      | 789       | 1,390     |
| \$15,000-\$24,999     | 194      | 1,034     | 1,693     |
| \$25,000-\$34,999     | 173      | 916       | 1,470     |
| \$35,000-\$49,999     | 457      | 2,236     | 3,387     |
| \$50,000-\$74,999     | 639      | 3,027     | 5,297     |
| \$75,000-\$99,999     | 580      | 2,810     | 4,636     |
| \$100,000-\$149,999   | 831      | 4,771     | 8,088     |
| \$150,000-\$199,999   | 225      | 2,488     | 4,484     |
| \$200,000 or greater  | 227      | 3,292     | 6,076     |
| Median HH Income      | \$79,233 | \$98,513  | \$101,508 |
| Average HH Income     | \$96,367 | \$129,582 | \$132,785 |