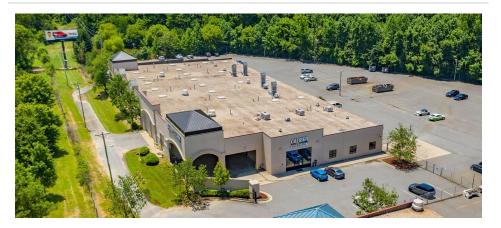

aliber Collision of Cornelius Property Features | 04

| PROPERTY FEATURES   |                 |
|---------------------|-----------------|
| NUMBER OF TENANTS   | 1               |
| GLA (SF)            | 32,890          |
| LAND ACRES          | 8.259           |
| YEAR BUILT          | 2000            |
| # OF PARCELS        | 1               |
| ZONING TYPE         | IC(CD)          |
| NUMBER OF STORIES   | 1               |
| NUMBER OF BUILDINGS | 1               |
| TRAFFIC COUNTS      | I-77 81,591 VPD |

Caliber Collision of Cornelius Property Images | 06

| Name           | Value                    |
|----------------|--------------------------|
| Trade Name     | Caliber Collision        |
| Headquartered  | Lewisville, TX           |
| Website        | www.calibercollision.com |
| # of Locations | 1,100+                   |