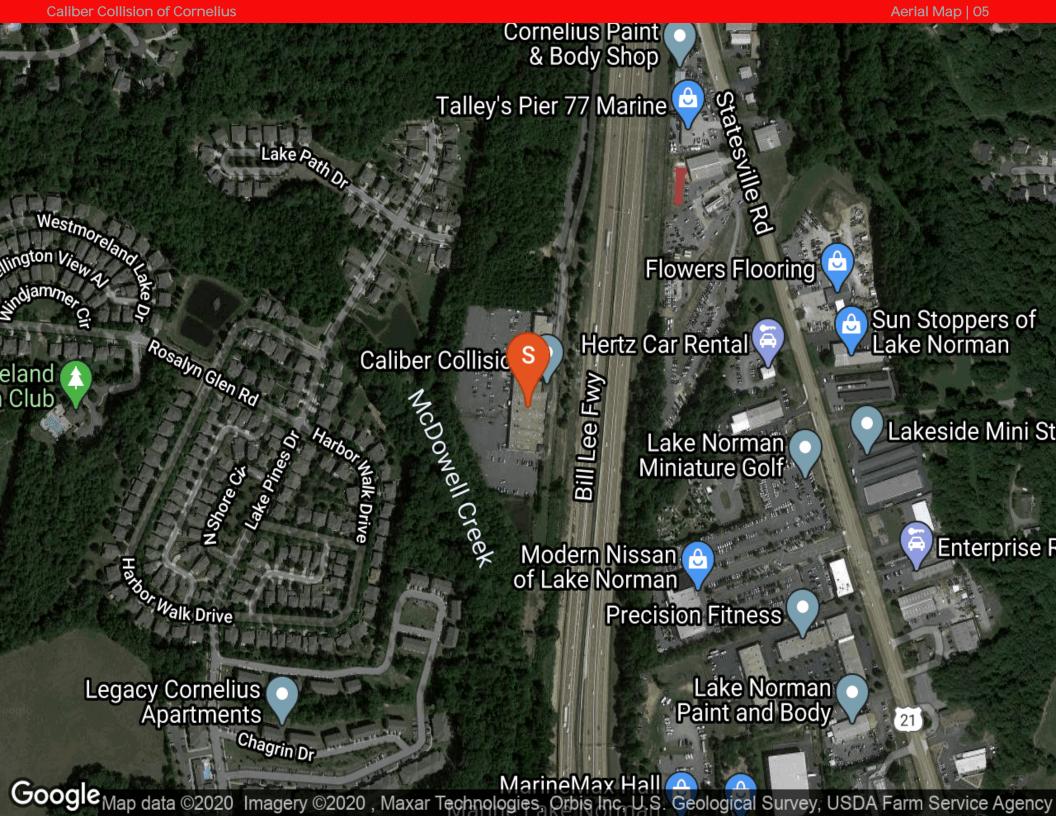

The Lake Norman/Cornelius Caliber Collision auto body shop is locally recognized for its quality service. Conveniently located just off the interstate, this service-center has excellent visibility to over 81,000 vehicles per day from I-77. Located just north of the City of Charlotte, the Lake Norman sub-market is home to one of the highest-income populations in the Charlotte MSA.

aliber Collision of Cornelius Property Features | 04

| PROPERTY FEATURES   |                 |
|---------------------|-----------------|
| NUMBER OF TENANTS   | 1               |
| GLA (SF)            | 32,890          |
| LAND ACRES          | 8.259           |
| YEAR BUILT          | 2000            |
| # OF PARCELS        | 1               |
| ZONING TYPE         | IC(CD)          |
| NUMBER OF STORIES   | 1               |
| NUMBER OF BUILDINGS | 1               |
| TRAFFIC COUNTS      | I-77 81,591 VPD |