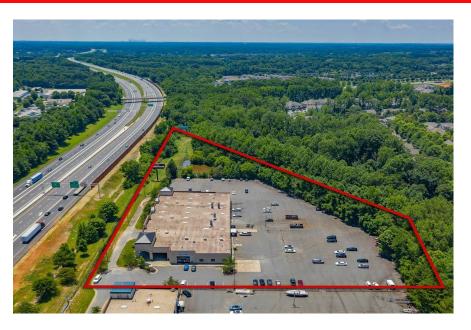

aliber Collision of Cornelius Property Features | 04

| PROPERTY FEATURES   |                 |
|---------------------|-----------------|
| NUMBER OF TENANTS   | 1               |
| GLA (SF)            | 32,890          |
| LAND ACRES          | 8.259           |
| YEAR BUILT          | 2000            |
| # OF PARCELS        | 1               |
| ZONING TYPE         | IC(CD)          |
| NUMBER OF STORIES   | 1               |
| NUMBER OF BUILDINGS | 1               |
| TRAFFIC COUNTS      | I-77 81,591 VPD |

The Lake Norman/Cornelius Caliber Collision auto body shop is locally recognized for its quality service. Conveniently located just off the interstate, this service-center has excellent visibility to over 81,000 vehicles per day from I-77. Located just north of the City of Charlotte, the Lake Norman sub-market is home to one of the highest-income populations in the Charlotte MSA.