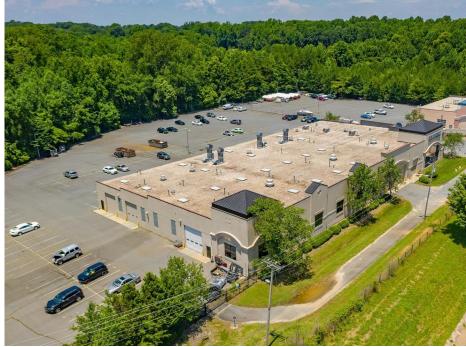

aliber Collision of Cornelius Property Features | 04

| PROPERTY FEATURES   |                 |
|---------------------|-----------------|
| NUMBER OF TENANTS   | 1               |
| GLA (SF)            | 32,890          |
| LAND ACRES          | 8.259           |
| YEAR BUILT          | 2000            |
| # OF PARCELS        | 1               |
| ZONING TYPE         | IC(CD)          |
| NUMBER OF STORIES   | 1               |
| NUMBER OF BUILDINGS | 1               |
| TRAFFIC COUNTS      | I-77 81,591 VPD |

Caliber Collision of Cornelius Property Images | 06

| Name           | Value                    |
|----------------|--------------------------|
| Trade Name     | Caliber Collision        |
| Headquartered  | Lewisville, TX           |
| Website        | www.calibercollision.com |
| # of Locations | 1,100+                   |