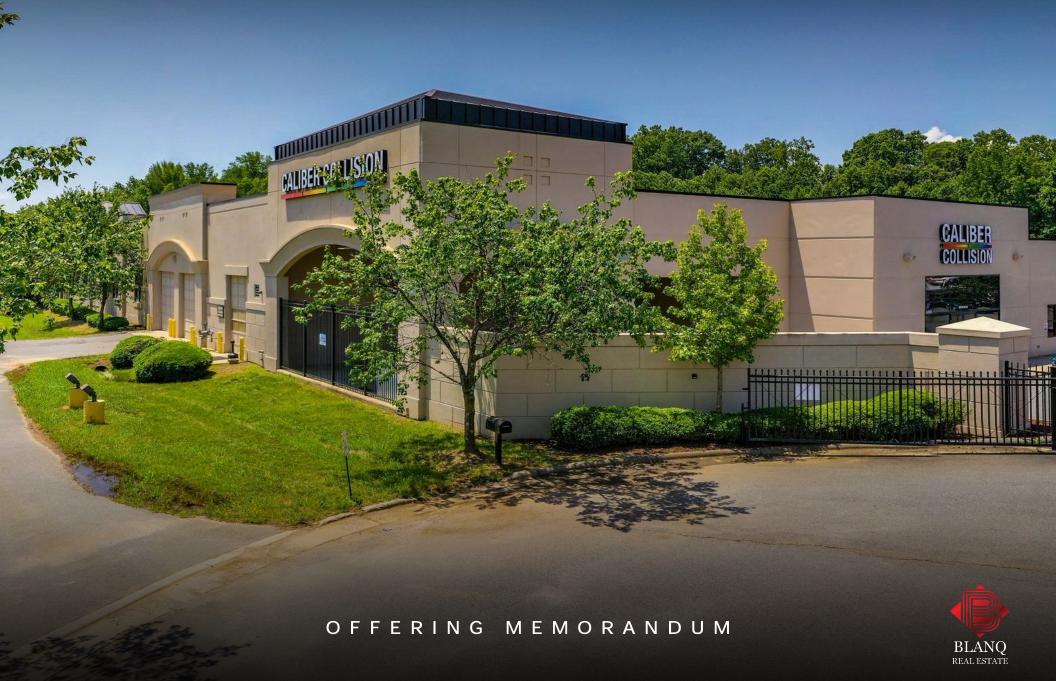

# Caliber Collision of Cornelius

20440 Chartown Dr, Cornelius NC 28031

Caliber Collision of Cornelius Investment Summary | 02

| OFFERING SUMMARY |                                         |
|------------------|-----------------------------------------|
| ADDRESS          | 20440 Chartown Dr<br>Cornelius NC 28031 |
| COUNTY           | Mecklenburg                             |
| GLA (SF)         | 32,890 SF                               |
| YEAR BUILT       | 2000                                    |
| APN              | 00541105                                |

Annual NOI Second Extended Term: \$569,551.50

■ Annual NOI Third Extended Term: \$598,029.08

Presenting an exclusive Fully-Leased, NNN Investment property for sale. Located near Lake Norman in Mecklenburg County. this property features an auto-repair shop leased by Caliber Bodyworks of North Carolina through May of 2030.

The total annual net operating income of this property is \$492,000.00. The tenant has the right to extend the Initial Term of each 10-Year Lease for three (3) additional terms of five (5) years.

Founded in 1997, Caliber Collision, is recognized in the Charlotte area for their high-quality customer service, auto body paint, dent, glass, and collision repair. Caliber Collision Centers operates across 32 States in the United States and is the largest independent provider of automotive collision repair services in the U.S. The rapid growth and financial strength can be an attraction for investors looking for a safe asset.