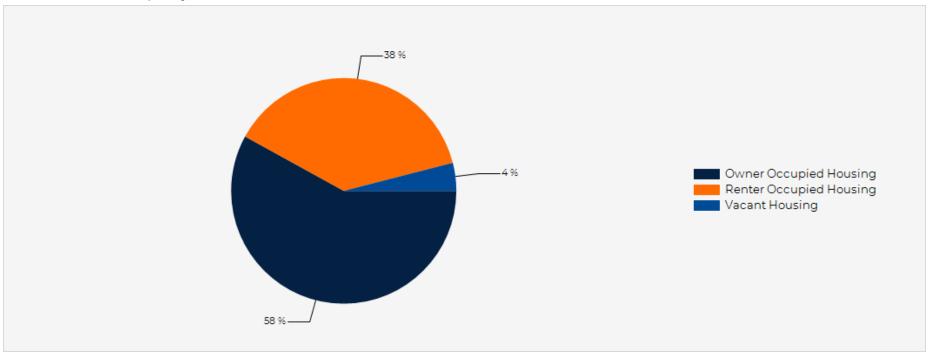

| \$129,055 |
| Average Household Income 35-44 | \$127,591 | \$160,623 | \$161,324 |
| Median Household Income 45-54  | \$105,849 | \$139,844 | \$145,653 |
| Average Household Income 45-54 | \$128,476 | \$184,124 | \$187,902 |
| Median Household Income 55-64  | \$88,155  | \$121,176 | \$124,825 |
| Average Household Income 55-64 | \$115,526 | \$169,665 | \$173,159 |
| Median Household Income 65-74  | \$76,016  | \$96,043  | \$96,156  |
| Average Household Income 65-74 | \$94,411  | \$128,334 | \$130,546 |
| Average Household Income 75+   | \$68,502  | \$81,954  | \$82,047  |

Caliber Collision of Cornelius Demographic Charts | 10

#### 2019 Household Income



## 2019 Population by Race



Caliber Collision of Cornelius Demographic Charts | 11

## 2019 Household Occupancy - 1 Mile Radius



## 2019 Household Income Average and Median





Exclusively Marketed by:

Clifford Blanquicet Jr.
President
(704) 727-6202
Clifford@blanqrealestate.com