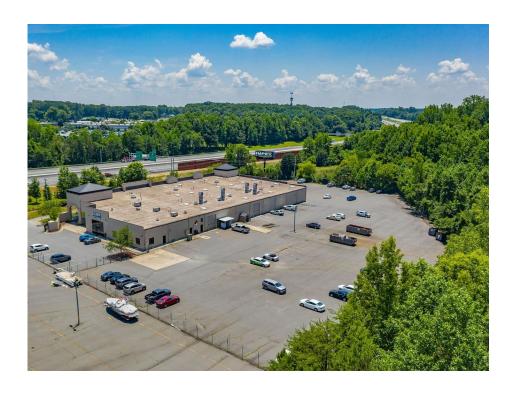

aliber Collision of Cornelius Property Features | 04

| PROPERTY FEATURES   |                 |
|---------------------|-----------------|
| NUMBER OF TENANTS   | 1               |
| GLA (SF)            | 32,890          |
| LAND ACRES          | 8.259           |
| YEAR BUILT          | 2000            |
| # OF PARCELS        | 1               |
| ZONING TYPE         | IC(CD)          |
| NUMBER OF STORIES   | 1               |
| NUMBER OF BUILDINGS | 1               |
| TRAFFIC COUNTS      | I-77 81,591 VPD |

Caliber Collision of Cornelius Property Images | 06

| Name           | Value                    |
|----------------|--------------------------|
| Trade Name     | Caliber Collision        |
| Headquartered  | Lewisville, TX           |
| Website        | www.calibercollision.com |
| # of Locations | 1,100+                   |