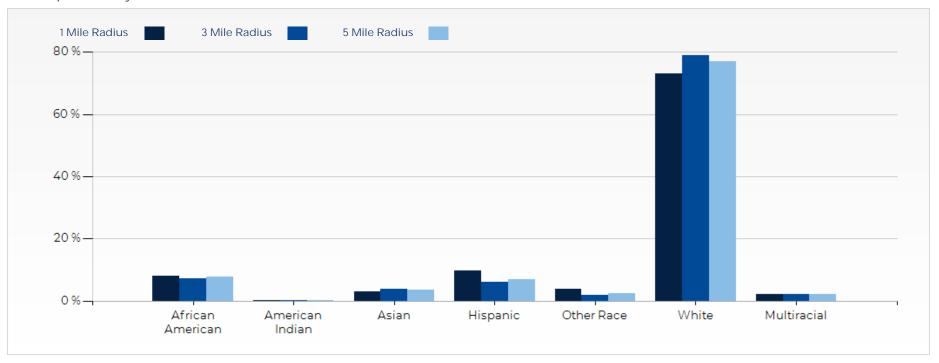

## 2019 Population by Race

Caliber Collision of Cornelius Demographic Charts | 11

aliber Collision of Cornelius Demographics | 08

| POPULATION                         | 1 MILE | 3 MILE  | 5 MILE  |
|------------------------------------|--------|---------|---------|
| 2000 Population                    | 2,513  | 25,007  | 45,028  |
| 2010 Population                    | 6,232  | 42,143  | 74,061  |
| 2019 Population                    | 7,592  | 51,795  | 92,925  |
| 2024 Population                    | 8,362  | 57,401  | 103,122 |
| 2019 African American              | 667    | 3,933   | 7,641   |
| 2019 American Indian               | 26     | 152     | 293     |
| 2019 Asian                         | 265    | 2,063   | 3,580   |
| 2019 Hispanic                      | 807    | 3,294   | 6,888   |
| 2019 Other Race                    | 319    | 1,040   | 2,356   |
| 2019 White                         | 6,135  | 43,466  | 76,872  |
| 2019 Multiracial                   | 178    | 1,129   | 2,139   |
| 2019-2024: Population: Growth Rate | 9.75 % | 10.40 % | 10.50 % |