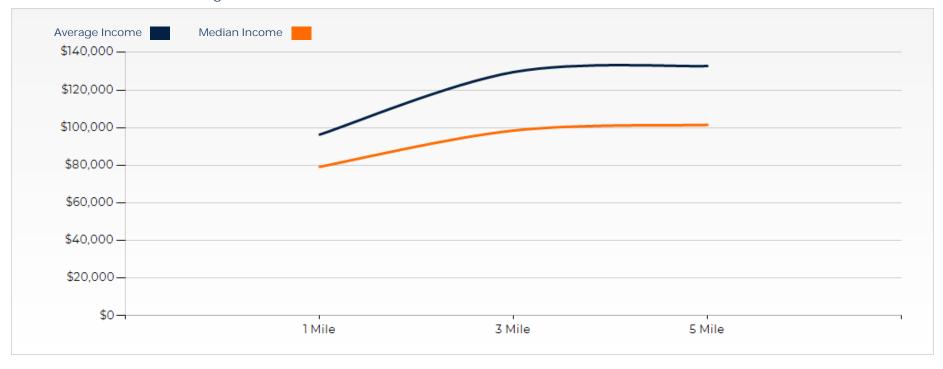

## 2019 Household Income Average and Median

Exclusively Marketed by:

Clifford Blanquicet Jr.
President
(704) 727-6202
Clifford@blanqrealestate.com

| FINANCIAL SUMMARY |             |
|-------------------|-------------|
| OFFERING PRICE    | \$7,569,230 |
| PRICE PSF         | \$230.14    |

| DEMOGRAPHICS           | 1 MILE   | 3 MILE    | 5 MILE    |
|------------------------|----------|-----------|-----------|
| 2019 Population        | 7,592    | 51,795    | 92,925    |
| 2019 Median HH Income  | \$79,233 | \$98,513  | \$101,508 |
| 2019 Average HH Income | \$96,367 | \$129,582 | \$132,785 |