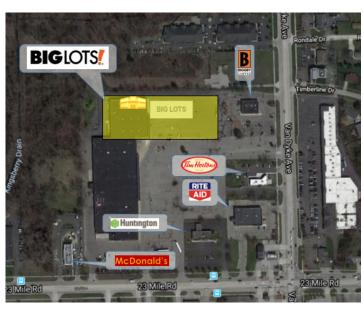

## **INVESTMENT HIGHLIGHTS**

- NYSE: BIG 1.66B Market Cap
- NNN- Tenant Maintains CAM
- Opened 2004 Recent 10 Year Extension
- Strong Sales & Below Market Rent
- Remodeled Interior & LED Lighting in 2019-20
- Median Household Income \$110,000