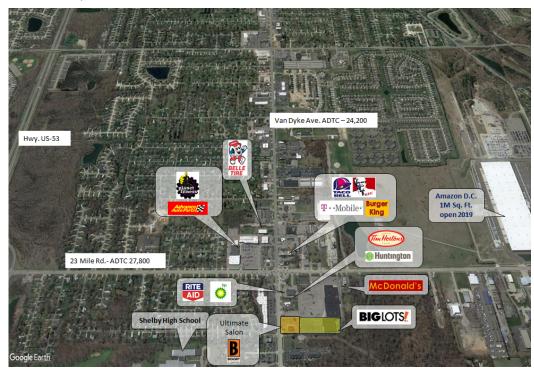

## **INVESTMENT HIGHLIGHTS**

- NYSE: BIG 1.66B Market Cap
- NNN- Tenant Maintains CAM
- Opened 2004 Recent 10 Year Extension
- Strong Sales & Below Market Rent
- Remodeled Interior & LED Lighting in 2019-20
- Median Household Income \$110,000