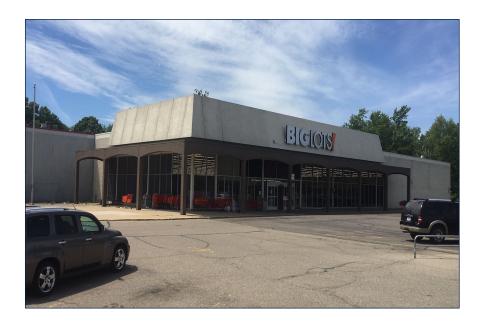

## **EXCLUSIVE NET-LEASED OFFERING**

BIG LOTS 7651 23 MILE RD SHELBY CHARTER TOWNSHIP, MI 48316

| \$2,519,000  |
|--------------|
| 7.00%        |
| \$75.01      |
| All Cash     |
| 7.00%        |
| 33,580 SF    |
| 1973 / 2004  |
| 4.07 acre(s) |
|              |

## **EXCLUSIVE NET-LEASED OFFERING**

BIG LOTS 7651 23 MILE RD SHELBY CHARTER TOWNSHIP, MI 48316