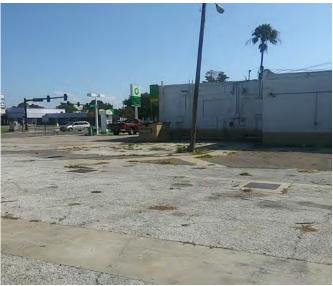

#### **PROPERTY OVERVIEW**

Renovated BP Gas Station and Convenient Store

#### PROPERTY HIGHLIGHTS

- Newly Renovated BP Gas Station on Two Commercial Folios
- Three pumps, Double Walled Tank replaced 5 years ago
- Owner Leases the station to Operator (\$54,000/Year NNN) STABLE TENANT
- Lease 10 years, one 10 Year Option, NNN Lease, 2% Annual Increases, Kick-out Clause
- Over 40,000 Gallons per Month, Franchise payback 3.5 cents per gallon (Approx. \$600/Month)
- Convenient Store Sales estimated at \$60,000 per month
- Store has Liquor (beer & Wine) License and Tabbaco Sales License
- Florida Lottery Sales location, ATM on-site
- No Kitchen at this time, Potential for prepared Food Sales
- Rear Lot and Garage available for Tenant lease or store expansion with Food Vendor
- Signalized Corner on busy 6-lane 34th Street South
- Sale includes second commercial folio adjacent to the gas station (6,050 SF),
- Land Lot frontage 50' with depth of 121'
- Great assembly for development or expansion of current station.
- Close to I-275 Interstate and Beach Access
- Tenant Est. Annual Income: %Gas \$16,800, ATM \$6,000, Store Profit 25% of Gross\$180,000
- Owner Operator Estimated Profit \$202,500 (without Auto Repair Lease)
- CASH COW High Visibility and High Traffic Location
- SELLER FINANCING AVAILABLE!
- Located Qualified Opportunity Zone (QOZ)