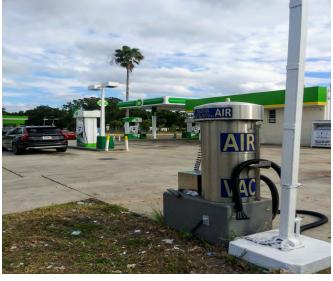

#### **PROPERTY OVERVIEW**

Renovated BP Gas Station and Convenient Store

#### PROPERTY HIGHLIGHTS

- Newly Renovated BP Gas Station on Two Commercial Folios
- Three pumps, Double Walled Tank replaced 5 years ago
- Owner Leases the station to Operator (\$54,000/Year NNN) STABLE TENANT
- Lease 10 years, one 10 Year Option, NNN Lease, 2% Annual Increases, Kick-out Clause
- Over 40,000 Gallons per Month, Franchise payback 3.5 cents per gallon (Approx. \$600/Month)
- Convenient Store Sales estimated at \$60,000 per month
- Store has Liquor (beer & Wine) License and Tabbaco Sales License
- Florida Lottery Sales location, ATM on-site
- No Kitchen at this time, Potential for prepared Food Sales
- Rear Lot and Garage available for Tenant lease or store expansion with Food Vendor
- Signalized Corner on busy 6-lane 34th Street South
- Sale includes second commercial folio adjacent to the gas station (6,050 SF),
- Land Lot frontage 50' with depth of 121'
- Great assembly for development or expansion of current station.
- Close to I-275 Interstate and Beach Access
- Tenant Est. Annual Income: %Gas \$16,800, ATM \$6,000, Store Profit 25% of Gross\$180,000
- Owner Operator Estimated Profit \$202,500 (without Auto Repair Lease)
- CASH COW High Visibility and High Traffic Location
- SELLER FINANCING AVAILABLE!
- Located Qualified Opportunity Zone (QOZ)