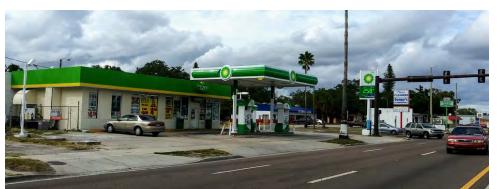

#### **PROPERTY OVERVIEW**

Renovated BP Gas Station and Convenient Store

#### PROPERTY HIGHLIGHTS

- Newly Renovated BP Gas Station on Two Commercial Folios
- Three pumps, Double Walled Tank replaced 5 years ago
- Owner Leases the station to Operator (\$54,000/Year NNN) STABLE TENANT
- Lease 10 years, one 10 Year Option, NNN Lease, 2% Annual Increases, Kick-out Clause
- Over 40,000 Gallons per Month, Franchise payback 3.5 cents per gallon (Approx. \$600/Month)
- Convenient Store Sales estimated at \$60,000 per month
- Store has Liquor (beer & Wine) License and Tabbaco Sales License
- Florida Lottery Sales location, ATM on-site
- No Kitchen at this time, Potential for prepared Food Sales
- Rear Lot and Garage available for Tenant lease or store expansion with Food Vendor
- Signalized Corner on busy 6-lane 34th Street South
- Sale includes second commercial folio adjacent to the gas station (6,050 SF),
- Land Lot frontage 50' with depth of 121'
- Great assembly for development or expansion of current station.
- Close to I-275 Interstate and Beach Access
- Tenant Est. Annual Income: %Gas \$16,800, ATM \$6,000, Store Profit 25% of Gross\$180,000
- Owner Operator Estimated Profit \$202,500 (without Auto Repair Lease)
- CASH COW High Visibility and High Traffic Location
- SELLER FINANCING AVAILABLE!
- Located Qualified Opportunity Zone (QOZ)

#### **LOCATION INFORMATION**

Building Name BP Gas Station & Convenient Store

Street Address 1501 34th Street South

City, State, Zip Saint Petersburg, FL 33711

County Pinellas

Market Tampa Bay

Sub-market St. Petersburg