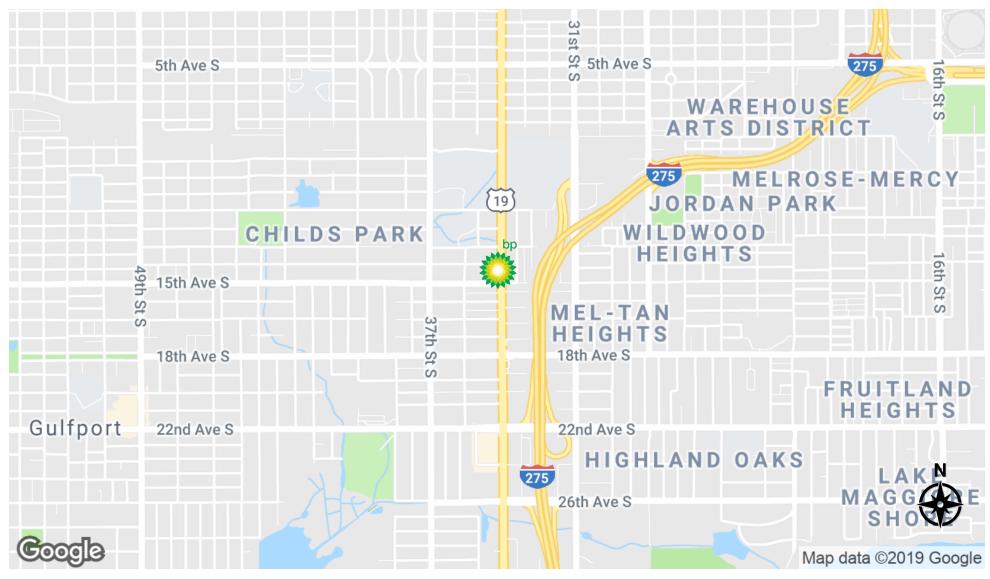

#### **LOCATION INFORMATION**

Building Name BP Gas Station & Convenient Store

Street Address 1501 34th Street South

City, State, Zip Saint Petersburg, FL 33711

County Pinellas

Market Tampa Bay

Sub-market St. Petersburg

Cross-Streets 34th Street South and 15th Avenue South

Township 27

Range 31

Section 16

Side Of The Street East

Signal Intersection Yes

Road Type Paved

Market Type Large

Nearest Highway I-275

Tampa International Airport (TPA),
Sarasota-Bradenton Internaitonal Airport,
Saint Petersburg, Cleanwater International

Saint Petersburg-Clearwater International

Airport