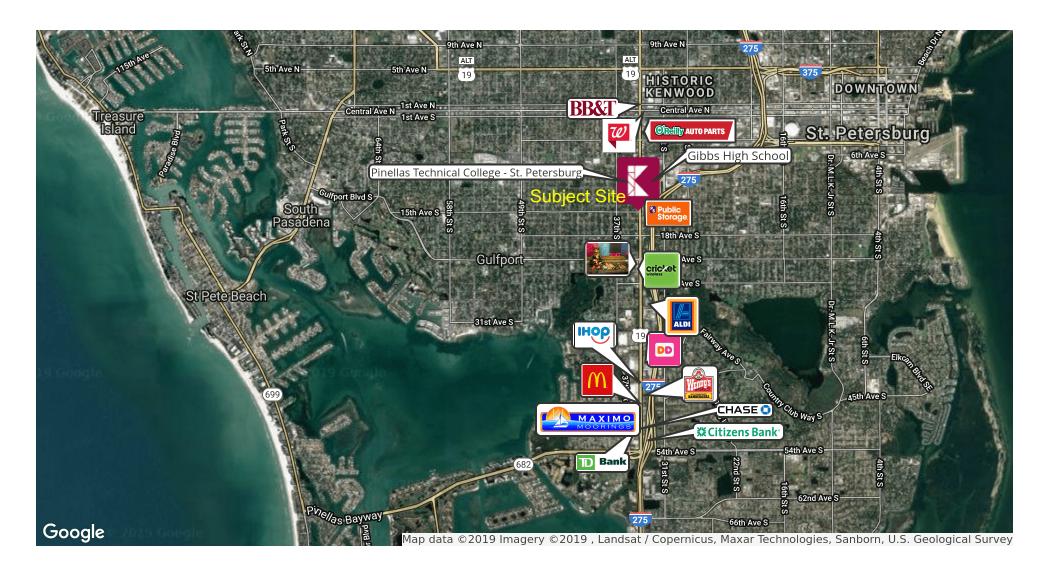

#### **LOCATION INFORMATION**

Building Name BP Gas Station & Convenient Store

Street Address 1501 34th Street South

City, State, Zip Saint Petersburg, FL 33711

County Pinellas

Market Tampa Bay

Sub-market St. Petersburg

Cross-Streets 34th Street South and 15th Avenue South

Township 27

Range 31

Section 16

Side Of The Street East

Signal Intersection Yes

Road Type Paved

Market Type Large

Nearest Highway I-275

Tampa International Airport (TPA),
Sarasota-Bradenton Internaitonal Airport,
Saint Petersburg, Cleanwater International

Saint Petersburg-Clearwater International

Airport