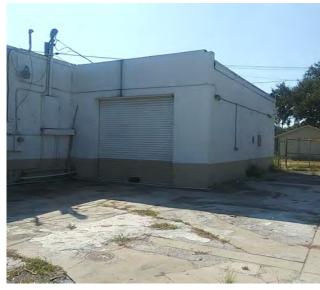

#### PROPERTY HIGHLIGHTS

- Newly Renovated BP Gas Station on Two Commercial Folios
- Three pumps, Double Walled Tank replaced 5 years ago
- Owner Leases the station to Operator (\$54,000/Year NNN) STABLE TENANT
- Lease 10 years, one 10 Year Option, NNN Lease, 2% Annual Increases, Kick-out Clause
- Over 40,000 Gallons per Month, Franchise payback 3.5 cents per gallon (Approx. \$600/Month)
- Convenient Store Sales estimated at \$60,000 per month
- Store has Liquor (beer & Wine) License and Tabbaco Sales License
- Florida Lottery Sales location, ATM on-site
- No Kitchen at this time, Potential for prepared Food Sales
- Rear Lot and Garage available for Tenant lease or store expansion with Food Vendor
- Signalized Corner on busy 6-lane 34th Street South
- Sale includes second commercial folio adjacent to the gas station (6,050 SF),
- Land Lot frontage 50' with depth of 121'
- Great assembly for development or expansion of current station.
- Close to I-275 Interstate and Beach Access
- Tenant Est. Annual Income: %Gas \$16,800, ATM \$6,000, Store Profit 25% of Gross\$180,000
- Owner Operator Estimated Profit \$202,500 (without Auto Repair Lease)
- CASH COW High Visibility and High Traffic Location
- SELLER FINANCING AVAILABLE!
- Located Qualified Opportunity Zone (QOZ)