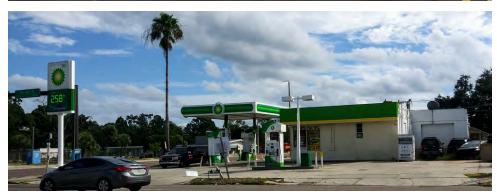

#### **PROPERTY OVERVIEW**

Renovated BP Gas Station and Convenient Store

#### PROPERTY HIGHLIGHTS

- Newly Renovated BP Gas Station on Two Commercial Folios
- Three pumps, Double Walled Tank replaced 5 years ago
- Owner Leases the station to Operator (\$54,000/Year NNN) STABLE TENANT
- Lease 10 years, one 10 Year Option, NNN Lease, 2% Annual Increases, Kick-out Clause
- Over 40,000 Gallons per Month, Franchise payback 3.5 cents per gallon (Approx. \$600/Month)
- Convenient Store Sales estimated at \$60,000 per month
- Store has Liquor (beer & Wine) License and Tabbaco Sales License
- Florida Lottery Sales location, ATM on-site
- No Kitchen at this time, Potential for prepared Food Sales
- Rear Lot and Garage available for Tenant lease or store expansion with Food Vendor
- Signalized Corner on busy 6-lane 34th Street South
- Sale includes second commercial folio adjacent to the gas station (6,050 SF),
- Land Lot frontage 50' with depth of 121'
- Great assembly for development or expansion of current station.
- Close to I-275 Interstate and Beach Access
- Tenant Est. Annual Income: %Gas \$16,800, ATM \$6,000, Store Profit 25% of Gross\$180,000
- Owner Operator Estimated Profit \$202,500 (without Auto Repair Lease)
- CASH COW High Visibility and High Traffic Location
- SELLER FINANCING AVAILABLE!
- Located Qualified Opportunity Zone (QOZ)

#### **LOCATION INFORMATION**

Building Name BP Gas Station & Convenient Store

Street Address 1501 34th Street South

City, State, Zip Saint Petersburg, FL 33711

County Pinellas

Market Tampa Bay

Sub-market St. Petersburg