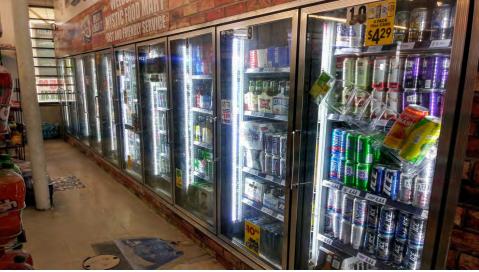

#### PROPERTY HIGHLIGHTS

- Newly Renovated BP Gas Station on Two Commercial Folios
- Three pumps, Double Walled Tank replaced 5 years ago
- Owner Leases the station to Operator (\$54,000/Year NNN) STABLE TENANT
- Lease 10 years, one 10 Year Option, NNN Lease, 2% Annual Increases, Kick-out Clause
- Over 40,000 Gallons per Month, Franchise payback 3.5 cents per gallon (Approx. \$600/Month)
- Convenient Store Sales estimated at \$60,000 per month
- Store has Liquor (beer & Wine) License and Tabbaco Sales License
- Florida Lottery Sales location, ATM on-site
- No Kitchen at this time, Potential for prepared Food Sales
- Rear Lot and Garage available for Tenant lease or store expansion with Food Vendor
- Signalized Corner on busy 6-lane 34th Street South
- Sale includes second commercial folio adjacent to the gas station (6,050 SF),
- Land Lot frontage 50' with depth of 121'
- Great assembly for development or expansion of current station.
- Close to I-275 Interstate and Beach Access
- Tenant Est. Annual Income: %Gas \$16,800, ATM \$6,000, Store Profit 25% of Gross\$180,000
- Owner Operator Estimated Profit \$202,500 (without Auto Repair Lease)
- CASH COW High Visibility and High Traffic Location
- SELLER FINANCING AVAILABLE!
- Located Qualified Opportunity Zone (QOZ)