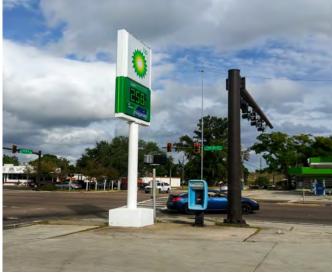

#### **PROPERTY OVERVIEW**

Renovated BP Gas Station and Convenient Store

#### PROPERTY HIGHLIGHTS

- Newly Renovated BP Gas Station on Two Commercial Folios
- Three pumps, Double Walled Tank replaced 5 years ago
- Owner Leases the station to Operator (\$54,000/Year NNN) STABLE TENANT
- Lease 10 years, one 10 Year Option, NNN Lease, 2% Annual Increases, Kick-out Clause
- Over 40,000 Gallons per Month, Franchise payback 3.5 cents per gallon (Approx. \$600/Month)
- Convenient Store Sales estimated at \$60,000 per month
- Store has Liquor (beer & Wine) License and Tabbaco Sales License
- Florida Lottery Sales location, ATM on-site
- No Kitchen at this time, Potential for prepared Food Sales
- Rear Lot and Garage available for Tenant lease or store expansion with Food Vendor
- Signalized Corner on busy 6-lane 34th Street South
- Sale includes second commercial folio adjacent to the gas station (6,050 SF),
- Land Lot frontage 50' with depth of 121'
- Great assembly for development or expansion of current station.
- Close to I-275 Interstate and Beach Access
- Tenant Est. Annual Income: %Gas \$16,800, ATM \$6,000, Store Profit 25% of Gross\$180,000
- Owner Operator Estimated Profit \$202,500 (without Auto Repair Lease)
- CASH COW High Visibility and High Traffic Location
- SELLER FINANCING AVAILABLE!
- Located Qualified Opportunity Zone (QOZ)

#### **LOCATION INFORMATION**

Building Name BP Gas Station & Convenient Store

Street Address 1501 34th Street South

City, State, Zip Saint Petersburg, FL 33711

County Pinellas

Market Tampa Bay

Sub-market St. Petersburg