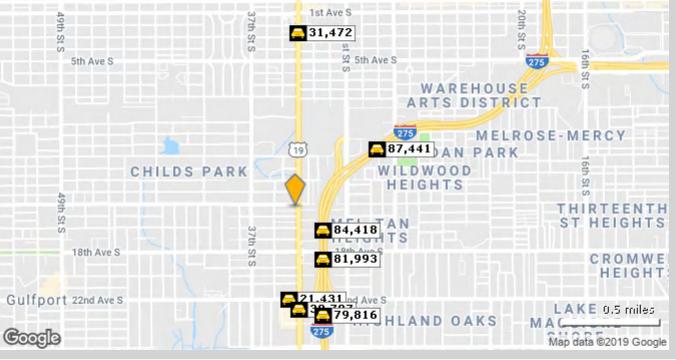

|   | Street     | Cross Street  | Cross Str Dist | Year | Volume | Type | Miles from<br>Subject Prop |  |
|---|------------|---------------|----------------|------|--------|------|----------------------------|--|
| 1 | I- 275     | 18th Ave S    | 0.11 S         | 2018 | 84,418 | MPSI | .19                        |  |
| 2 | I- 275     | 18th Ave S    | 0.04 N         | 2018 | 81,993 | MPSI | .31                        |  |
| 3 | 22nd Ave S | Hartford St S | 0.04 W         | 2018 | 21,431 | MPSI | .48                        |  |
| 4 | 34th St S  | 22nd Ave S    | 0.05 N         | 2018 | 30,707 | MPSI | .53                        |  |
| 5 | I- 275     | Dayton St S   | 0.11 SW        | 2018 | 87,441 | MPSI | .54                        |  |
| 6 | I- 275     | 24th Ave S    | 0.04 S         | 2018 | 79,816 | MPSI | .58                        |  |
| 7 | 3rd Ave S  | 34th St S     | 0.00 W         | 2018 | 31,472 | MPSI | .92                        |  |
|   |            |               |                |      |        |      |                            |  |