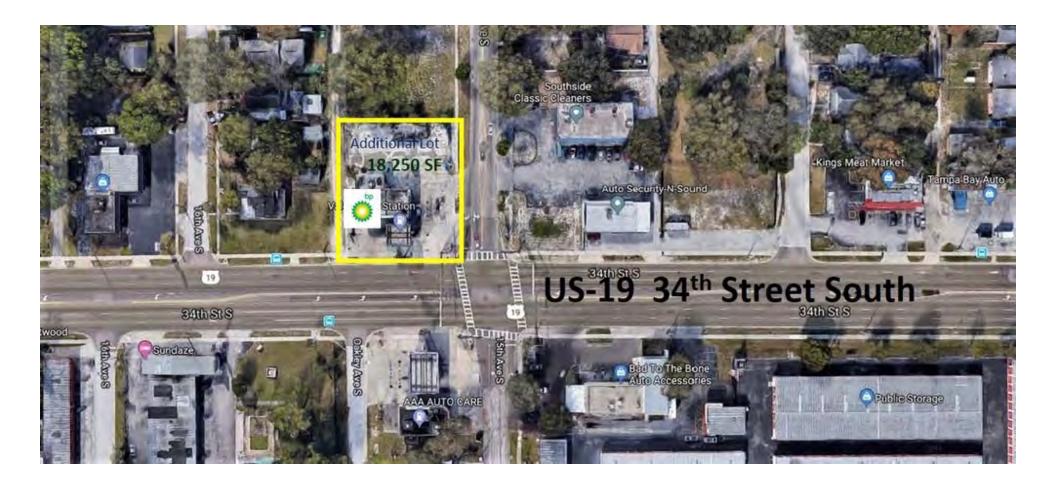

#### PROPERTY SUMMARY

| Sale Price:            | \$950,000                  |
|------------------------|----------------------------|
| Cap Rate:              | 6.24%                      |
|                        | \$53,000                   |
| NOI:                   | 18,250 SF                  |
| Lot Size:              | 2,114 SF                   |
| Building Size: Ceiling | 10.0 FT                    |
|                        | 1955                       |
| Height: Year Built:    | 2017                       |
| Renovated: Zoning:     | CCS-1                      |
| Market:                | Tampa Bay                  |
| Sub Market:            | St. Petersburg             |
| Cross Streets:         | 34th Street South and 15th |
| 01000 01100101         | Avenue South               |
| Traffic Count:         | 40,000                     |

#### PROPERTY HIGHLIGHTS

- Newly Renovated BP Gas Station on Two Commercial Folios
- Three pumps, Double Walled Tank replaced 5 years ago
- Owner Leases the station to Operator (\$54,000/Year NNN) STABLE TENANT
- Lease 10 years, one 10 Year Option, NNN Lease, 2% Annual Increases, Kick-out Clause
- Over 40,000 Gallons per Month, Franchise payback 3.5 cents per gallon (Approx. \$600/Month)
- Convenient Store Sales estimated at \$60,000 per month
- Store has Liquor (beer & Wine) License and Tabbaco Sales License
- Florida Lottery Sales location, ATM on-site
- No Kitchen at this time, Potential for prepared Food Sales
- Rear Lot and Garage available for Tenant lease or store expansion with Food Vendor
- Signalized Corner on busy 6-lane 34th Street South
- Sale includes second commercial folio adjacent to the gas station (6,050 SF),
- Land Lot frontage 50' with depth of 121'
- Great assembly for development or expansion of current station.
- Close to I-275 Interstate and Beach Access
- Tenant Est. Annual Income: %Gas \$16,800, ATM \$6,000, Store Profit 25% of Gross\$180,000
- Owner Operator Estimated Profit \$202,500 (without Auto Repair Lease)
- CASH COW High Visibility and High Traffic Location
- SELLER FINANCING AVAILABLE!
- Located Qualified Opportunity Zone (QOZ)

Cross-Streets 34th Street South and 15th Avenue South

Township 27

Range 31

Section 16

Side Of The Street East

Signal Intersection Yes

Road Type Paved

Market Type Large