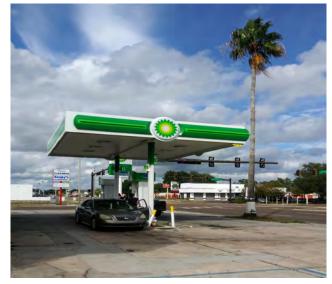

#### **PROPERTY OVERVIEW**

Renovated BP Gas Station and Convenient Store

#### PROPERTY HIGHLIGHTS

- Newly Renovated BP Gas Station on Two Commercial Folios
- Three pumps, Double Walled Tank replaced 5 years ago
- Owner Leases the station to Operator (\$54,000/Year NNN) STABLE TENANT
- Lease 10 years, one 10 Year Option, NNN Lease, 2% Annual Increases, Kick-out Clause
- Over 40,000 Gallons per Month, Franchise payback 3.5 cents per gallon (Approx. \$600/Month)
- Convenient Store Sales estimated at \$60,000 per month
- Store has Liquor (beer & Wine) License and Tabbaco Sales License
- Florida Lottery Sales location, ATM on-site
- No Kitchen at this time, Potential for prepared Food Sales
- Rear Lot and Garage available for Tenant lease or store expansion with Food Vendor
- Signalized Corner on busy 6-lane 34th Street South
- Sale includes second commercial folio adjacent to the gas station (6,050 SF),
- Land Lot frontage 50' with depth of 121'
- Great assembly for development or expansion of current station.
- Close to I-275 Interstate and Beach Access
- Tenant Est. Annual Income: %Gas \$16,800, ATM \$6,000, Store Profit 25% of Gross\$180,000
- Owner Operator Estimated Profit \$202,500 (without Auto Repair Lease)
- CASH COW High Visibility and High Traffic Location
- SELLER FINANCING AVAILABLE!
- Located Qualified Opportunity Zone (QOZ)