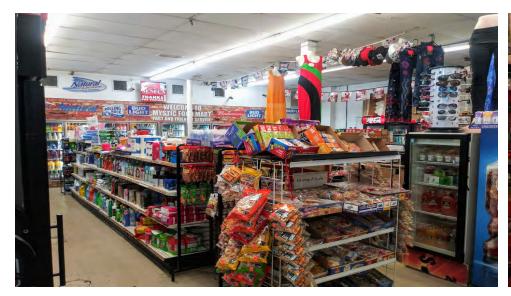

#### PROPERTY HIGHLIGHTS

- Newly Renovated BP Gas Station on Two Commercial Folios
- Three pumps, Double Walled Tank replaced 5 years ago
- Owner Leases the station to Operator (\$54,000/Year NNN) STABLE TENANT
- Lease 10 years, one 10 Year Option, NNN Lease, 2% Annual Increases, Kick-out Clause
- Over 40,000 Gallons per Month, Franchise payback 3.5 cents per gallon (Approx. \$600/Month)
- Convenient Store Sales estimated at \$60,000 per month
- Store has Liquor (beer & Wine) License and Tabbaco Sales License
- Florida Lottery Sales location, ATM on-site
- No Kitchen at this time, Potential for prepared Food Sales
- Rear Lot and Garage available for Tenant lease or store expansion with Food Vendor
- Signalized Corner on busy 6-lane 34th Street South
- Sale includes second commercial folio adjacent to the gas station (6,050 SF),
- Land Lot frontage 50' with depth of 121'
- Great assembly for development or expansion of current station.
- Close to I-275 Interstate and Beach Access
- Tenant Est. Annual Income: %Gas \$16,800, ATM \$6,000, Store Profit 25% of Gross\$180,000
- Owner Operator Estimated Profit \$202,500 (without Auto Repair Lease)
- CASH COW High Visibility and High Traffic Location
- SELLER FINANCING AVAILABLE!
- Located Qualified Opportunity Zone (QOZ)