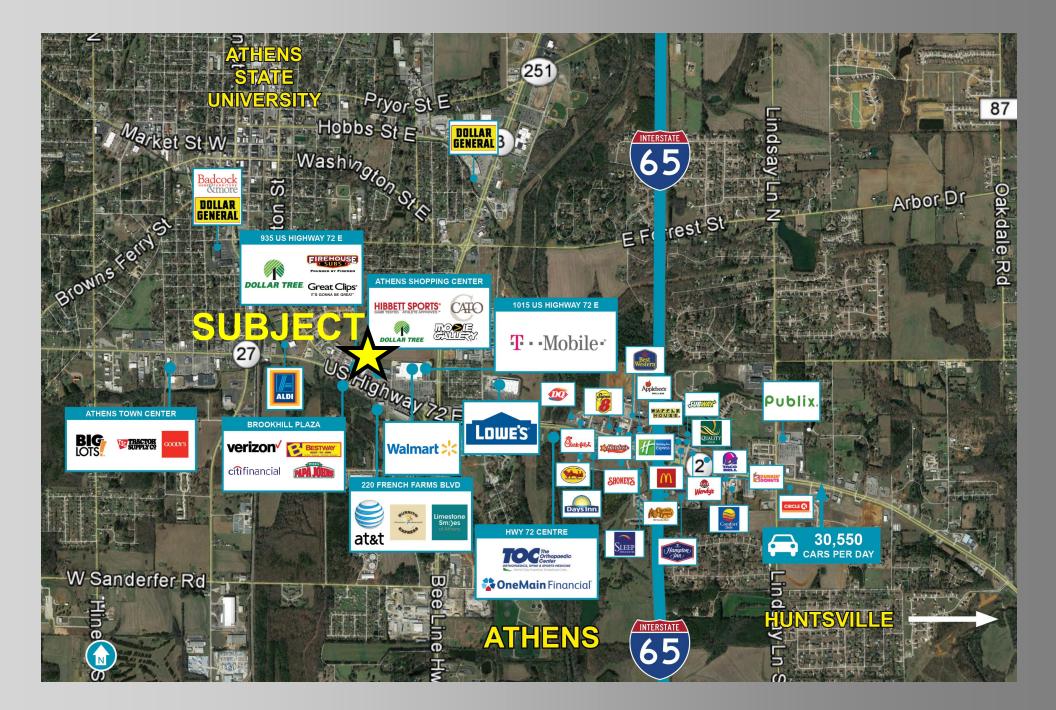

- 39,000 Average Daily Traffic Count Highest on Hwy 72 in Athens, AL.
- Retail corridor has limited vacancies and includes National Tenants such as Cato, Dollar Tree, Hibbett Sports, Dollar General, Staples, and Zaxby's.