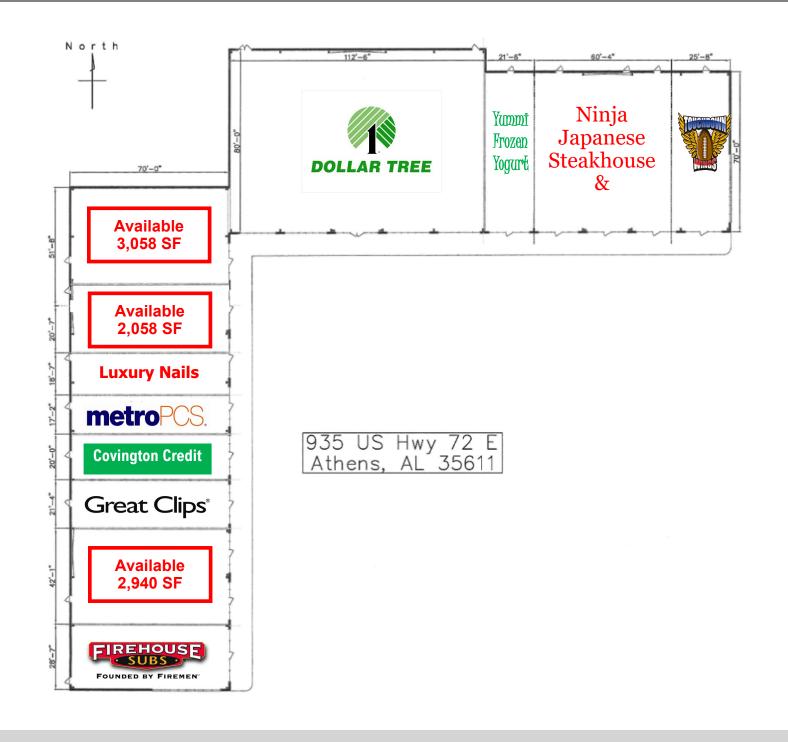

## **Retail Space Available** Wal-Mart anchored Retail Center – Athens Shoppes 935 Hwy 72 Athens, AL 35611

- 2,058 SF / 2,940 SF / 3,058 SF Suites Available For Lease
- #1 retail location in Athens, AL at signalized intersection next to Walmart Supercenter.