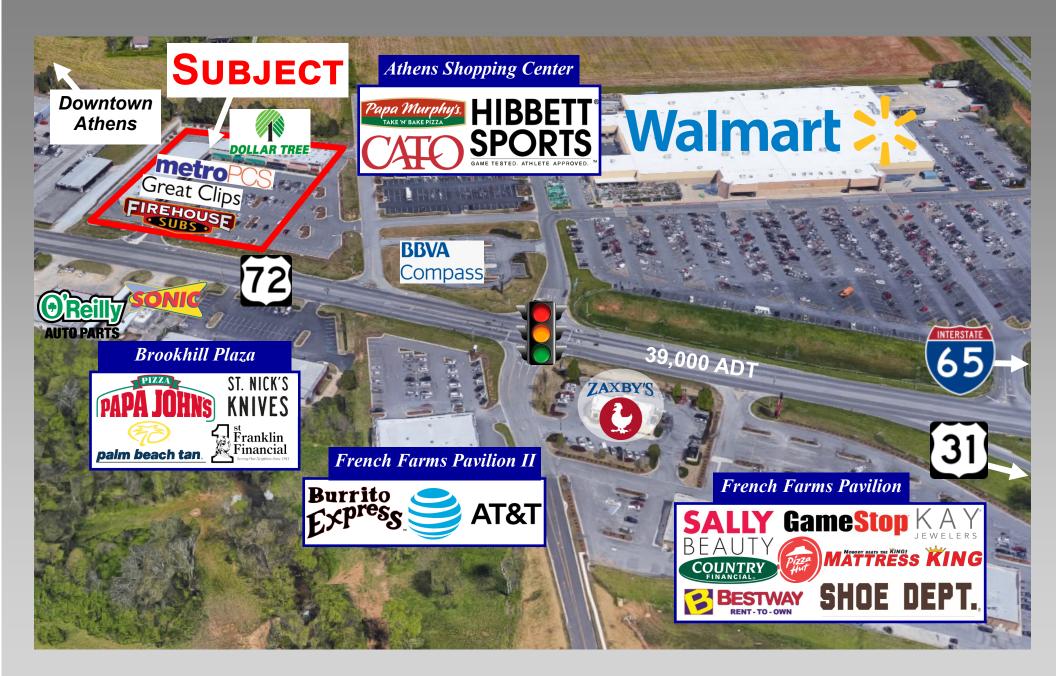

## **Retail Space Available** Wal-Mart anchored Retail Center – Athens Shoppes 935 Hwy 72 Athens, AL 35611

- 2,058 SF / 2,940 SF / 3,058 SF Suites Available For Lease
- #1 retail location in Athens, AL at signalized intersection next to Walmart Supercenter.

- 39,000 Average Daily Traffic Count Highest on Hwy 72 in Athens, AL.
- Retail corridor has limited vacancies and includes National Tenants such as Cato, Dollar Tree, Hibbett Sports, Dollar General, Staples, and Zaxby's.