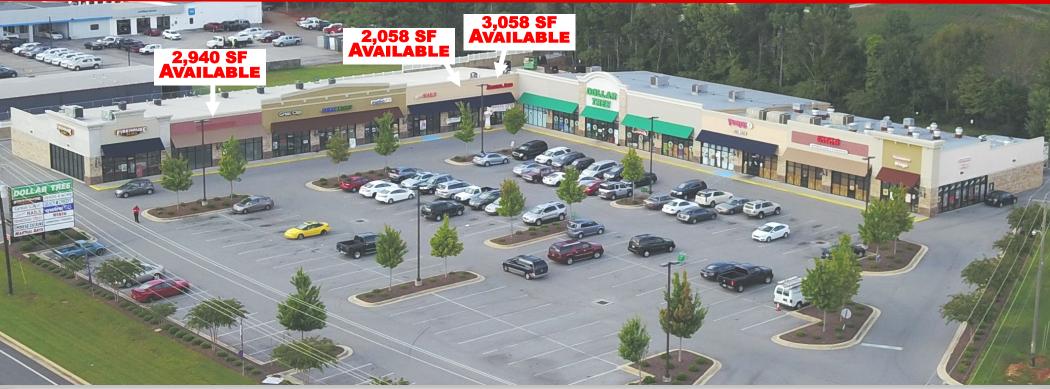

## **Retail Space Available** Wal-Mart anchored Retail Center – Athens Shoppes 935 Hwy 72 Athens, AL 35611

- 2,058 SF / 2,940 SF / 3,058 SF Suites Available For Lease
- #1 retail location in Athens, AL at signalized intersection next to Walmart Supercenter.

- 39,000 Average Daily Traffic Count Highest on Hwy 72 in Athens, AL.
- Retail corridor has limited vacancies and includes National Tenants such as Cato, Dollar Tree, Hibbett Sports, Dollar General, Staples, and Zaxby's.