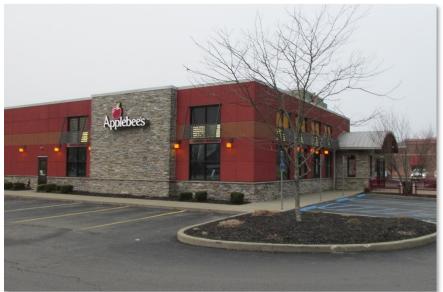

eous Diffusion Plant, which is located just outside of the city. The plant has earned recognition for its efforts to transform from a plant that was focused on enriching uranium for nuclear weapons in the 1960s to currently focusing on producing clean fuel for other commercial nuclear plants. Currently, there is a significant development plan surrounding the plant, which is being funded by Fluor/B&W. Graf Brothers Flooring and Lumber, the world's largest manufacturer of rift and guartered oak products has a significant presence in the city. The company operates two major satellite lumber yards in the city. Another internationally recognizable company with significant operations in the city is Sole Choice Inc., which is one of the largest manufacturers of shoelaces in the world.

















# **Surrounding Area Photos**













14)

| Regional