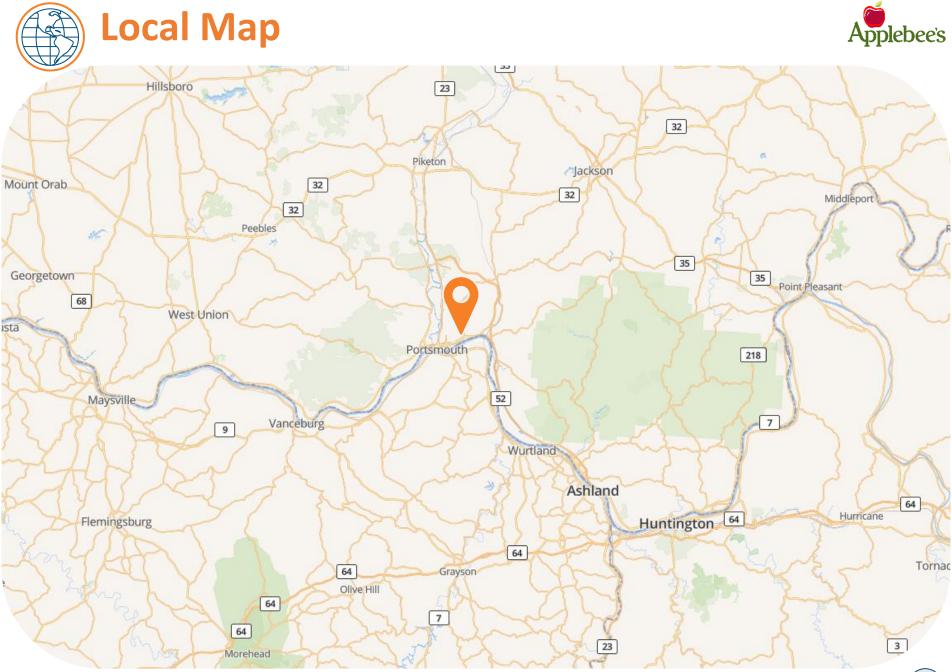

### Marcus & Millichap

11

The subject investment property is situated along Gallia St, which is a main thoroughfare running directly through the heart of New Boston and connecting the city to nearby Portsmouth. The road brings approximately 29,000 vehicles, on average, directly past the subject property each day. Additionally, nearby Harrisonville Rd brings an additional

**Location Overview** 

Portsmouth. The road brings approximately 29,000 vehicles, on average, directly past the subject property each day. Additionally, nearby Harrisonville Rd brings an additional 12,000 vehicles into the immediate area, on average, each day. There are approximately 13,000 people living within a three-mile radius of the subject property and 15,000 living within a five-mile radius.

New Boston is a village in Scioto County, Ohio along the Ohio River. New Boston is located approximately five miles east of Portsmouth, Ohio, which is a city in, as well as the county seat of, Scioto County, Ohio. Portsmouth sits in southern Ohio, located approximately 41 miles south of Chillicothe and approximately 115 miles west of Cincinnati. Portsmouth major employers include Southern Ohio Medical Center, Kings Daughters Medical Center, Shawnee State University, Norfolk Southern Corp and OSCO Industries. The city has a history tied to nuclear engineering thanks to the Portsmouth Gaseous Diffusion Plant, which is located just outside of the city. The plant has earned recognition for its efforts to transform from a plant that was focused on enriching uranium for nuclear weapons in the 1960s to currently focusing on producing clean fuel for other commercial nuclear plants. Currently, there is a significant development plan surrounding the plant, which is being funded by Fluor/B&W. Graf Brothers Flooring and Lumber, the world's largest manufacturer of rift and guartered oak products has a significant presence in the city. The company operates two major satellite lumber yards in the city. Another internationally recognizable company with significant operations in the city is Sole Choice Inc., which is one of the largest manufacturers of shoelaces in the world.