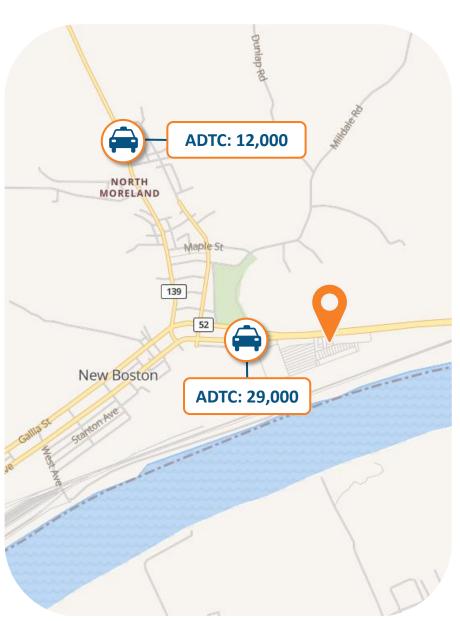

### Marcus & Millichap

11

The subject investment property is situated along Gallia St, which is a main thoroughfare running directly through the heart of New Boston and connecting the city to nearby Portsmouth. The road brings approximately 29,000 vehicles, on average, directly past the subject property each day. Additionally, nearby Harrisonville Rd brings an additional

**Location Overview** 

Portsmouth. The road brings approximately 29,000 vehicles, on average, directly past the subject property each day. Additionally, nearby Harrisonville Rd brings an additional 12,000 vehicles into the immediate area, on average, each day. There are approximately 13,000 people living within a three-mile radius of the subject property and 15,000 living within a five-mile radius.