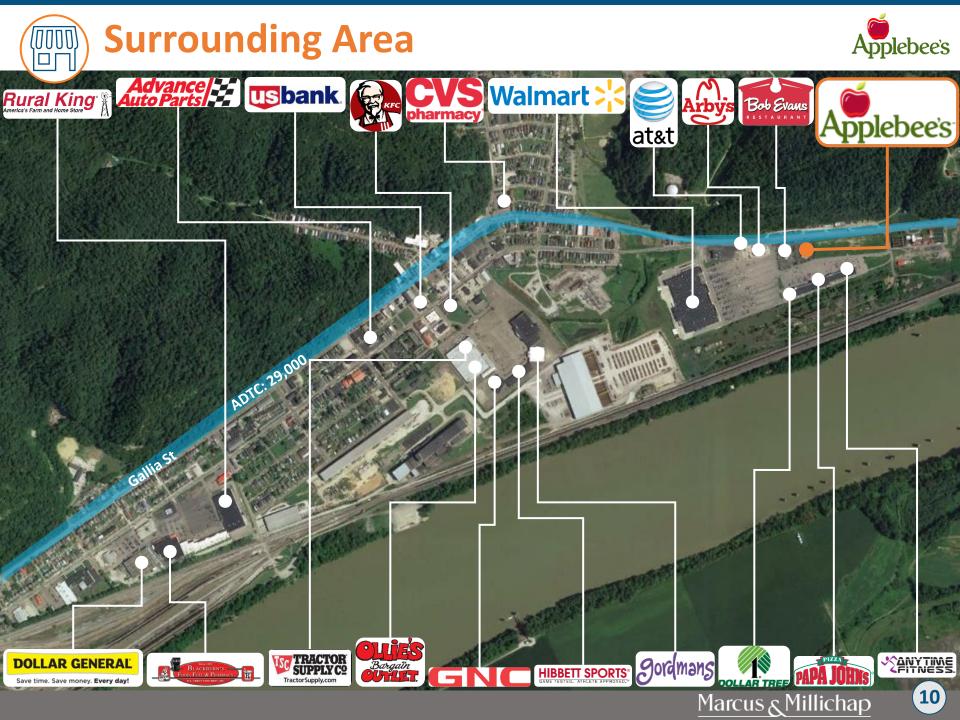

The subject property benefits from being well-positioned in a highly dense retail corridor consisting of national and local tenants, shopping centers and manufacturing facilities. Major national retail and restaurant concepts in the immediate area include: Advance Auto, KFC, CVS, Walmart, Arby's, Bob Evans, Gordmans, GNC, Ollie's Bargain, Outlet, and Dollar General. In addition to these numerous retail and restaurant concepts, the subject property benefits from being located approximately three miles east of the Southern Ohio Medical Center. This 220-bed state-of-the-art medical facility provides emergency and surgical care, as well as a wide range of other healthcare services. As one of the largest medical facilities in the region, Southern Ohio Medical Center attracts patients from all over the Southern Ohio region.