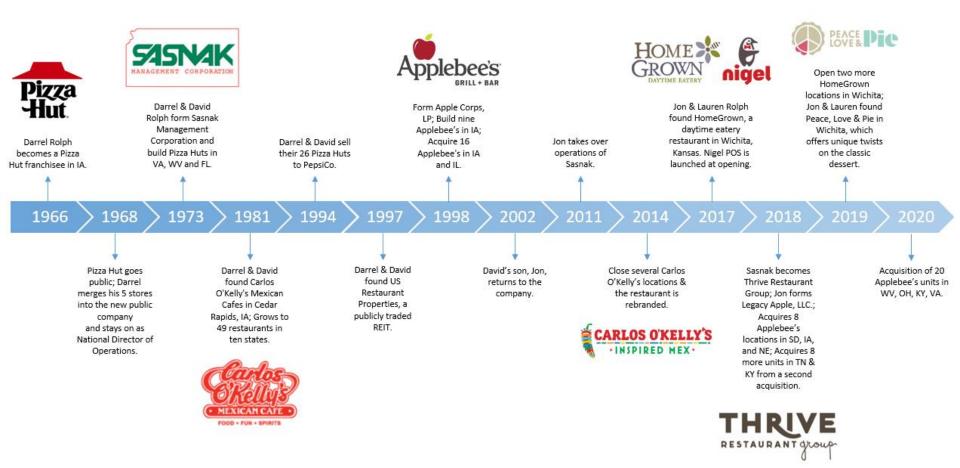

#### **ABOUT THRIVE RESTAURANT GROUP**

Legacy Apple III, LLC is a part of the Thrive Restaurant Group, which is a seasoned restaurant operator with more than 50 years of experience in the industry. Thrive Restaurant Group has been operating in the restaurant space since 1966 when Darrel Rolph became a Pizza Hut franchisee and opened his first store. From there the brand took off, expanding rapidly.

In 1998, Thrive Restaurant Group built 9 Applebee's in Iowa and well as acquiring 16 Applebee's in Iowa and Illinois. This started a long and successful partnership with Applebee's, as they have grown their operational footprint of the brand to 59 restaurants, including their most recent acquisition of 20 units. Thrive Restaurant Group continues its successful operational career and is expected to further grow their operations footprint in the years to come.

#### David Rolph – Chairman

David began his restaurant career in 1970 as an Assistant Manager at Pizza Hut – just to help pay for college. This job turned into ownership of 26 Pizza Huts across Virginia, West Virginia, and Florida, and a 40 year partnership with his brother, Darrel. David and Darrel started Sasnak Management in 1973 and their own restaurant concept in 1981, which was a casual dining Mexican restaurant called Carlos O'Kelly's. By the time they sold their Pizza Huts in 1994, they were operating 24 Carlos restaurants in 10 states between Kansas and Washington, DC. Carlos continued to grow by 3 to 4 stores per year for the next decade. In 1998, they bought 16 Applebee's in Iowa and Illinois and have since built 9 more. These 25 units make up Apple Corps, LP. Darrel passed away in 2011. A new partnership with David's son, Jon, led to the acquisition of 16 stores across South Dakota, Iowa, and Tennessee in April and July of 2018. These stores operate under the banner of Legacy Apple, LLC. David plays guitar in a local band, and he's an avid pilot, fly fisherman, and grandfather.

#### Jon Rolph – President & CEO

After graduating from Baylor University, Jon joined the family business in 2002. He held a number of key positions in the company, including restaurant-level operations, V.P. of Administration & Marketing, and as COO of Carlos O'Kelly's, eventually succeeding his father as President of Sasnak Management, which was rebranded to Thrive Restaurant Group in 2019. Jon has served on the boards of several local and national organizations. Currently, Jon is on the Board of Directors of Intrust Bank, Greater Wichita Partnership Co-Chair, Applebee's Franchise Tech Council Chairman, and Applebee's Franchise Business Council Vice President, he is also the Secretary and Board Member for Centralized Supply Chain Services. Most recently, he was appointed to the Kansas Board of Regents. In 2015 he partnered with High Touch Technologies to engineer a modern Point of Sale system for restaurants, which was named Nigel. In 2017 Jon and his wife, Lauren, founded HomeGrown, a breakfast/lunch eatery, and launched Nigel at the opening. Two years later, two more HomeGrown locations opened along with an emerging pie concept, Peace, Love & Pie.