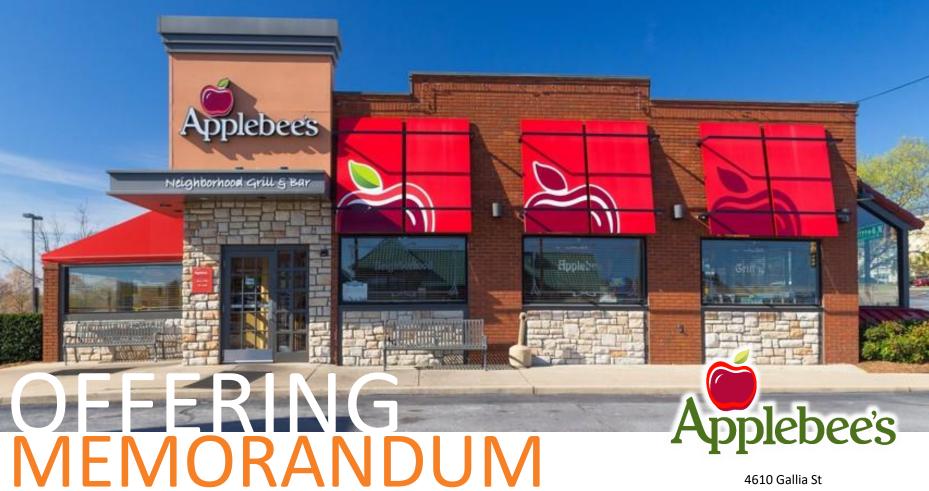

### APPLEBEE'S EXCLUSIVE NET LEASED OFFERING

New Boston, OH 45662

# Financial Analysis & Investment Summary Applebee's PRICE: \$1,851,852 | CAP RATE: 6.75% | RENT: \$125,000

| PROPERTY DESCRIPTION |                                   | RENT SCHEDULE |             |              |                 |
|----------------------|-----------------------------------|---------------|-------------|--------------|-----------------|
| Property             | Applebee's                        | Lease Year(s) | Annual Rent | Monthly Rent | Rent Escalation |
| Property Address     | 4610 Gallia St                    | Year 1        | \$125,000   | \$10,417     | -               |
| City, State ZIP      | New Boston, OH 45662              | Year 2        | \$126,875   | \$10,573     | 1.50%           |
| Building Size (SF)   | 5,378                             | Year 3        | \$128,778   | \$10,732     | 1.50%           |
| Lot Size (Acres)     | +/- 1.25                          | Year 4        | \$130,710   | \$10,892     | 1.50%           |
| Type of Ownership    | Fee Simple                        | Year 5        | \$132,670   | \$11,056     | 1.50%           |
| THE OFFERING         |                                   | Year 6        | \$134,661   | \$11,222     | 1.50%           |
| Purchase Price       | \$1,851,852                       | Year 7        | \$136,680   | \$11,390     | 1.50%           |
| CAP Rate             | 6.75%                             | Year 8        | \$138,731   | \$11,561     | 1.50%           |
|                      |                                   | Year 9        | \$140,812   | \$11,734     | 1.50%           |
| Annual Rent          | \$125,000                         | Year 10       | \$142,924   | \$11,910     | 1.50%           |
| L                    | EASE SUMMARY                      | Year 11       | \$145,068   | \$12,089     | 1.50%           |
| Tenant / Guarantor   | Legacy Apple III, LLC             | Year 12       | \$147,244   | \$12,270     | 1.50%           |
| Lease Term           | 15 Years                          | Year 13       | \$149,452   | \$12,454     | 1.50%           |
| Lease Commencement   | Close of Escrow                   | Year 14       | \$151,694   | \$12,641     | 1.50%           |
| Lease Expiration     | 15 Years from the Close of Escrow | Year 15       | \$153,969   | \$12,831     | 1.50%           |
| Lease Term Remaining | 15 Years                          |               |             |              |                 |
| Lease Type           | Triple Net (NNN)                  |               |             |              |                 |
| Roof & Structure     | Tenant Responsible                |               |             |              |                 |
| Options to Renew     | Four (4), Five (5)-Year           |               |             | blobo        | o'c             |
| Rental Increases     | 1.50% Annually                    |               | <b>N</b>    | JIEDE        | <b>CJ</b>       |