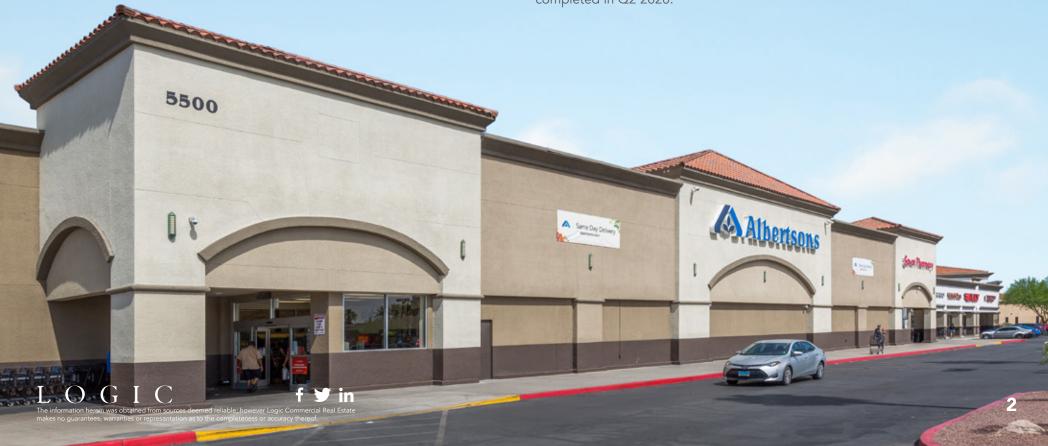

# **PROPERTY OVERVIEW**

LOGIC Commercial Real Estate is pleased to offer a Single Tenant Net Leased Albertsons situated within Boulder Crossing, a +/- 107,338 square foot shopping center built in 1999 within a dense and mature suburb of Las Vegas, NV. Albertsons, totaling +/- 59,158 square feet, is a dominant grocer in the Las Vegas market and services a 3-mile population of +/- 148,967 residents with average annual household incomes of +/- \$62,987. The subject property is positioned at the northwest corner of Boulder Highway and East Tropicana Avenue with combined traffic counts of +/- 59,000 CPD (cars per day).