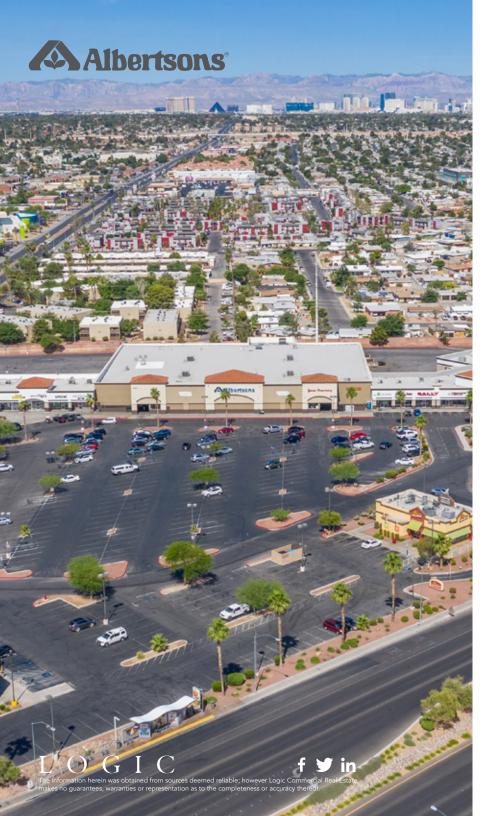

# **PROPERTY OVERVIEW**

LOGIC Commercial Real Estate is pleased to offer a Single Tenant Net Leased Albertsons situated within Boulder Crossing, a +/- 107,338 square foot shopping center built in 1999 within a dense and mature suburb of Las Vegas, NV. Albertsons, totaling +/- 59,158 square feet, is a dominant grocer in the Las Vegas market and services a 3-mile population of +/- 148,967 residents with average annual household incomes of +/- \$62,987. The subject property is positioned at the northwest corner of Boulder Highway and East Tropicana Avenue with combined traffic counts of +/- 59,000 CPD (cars per day).

## HIGH TRAFFIC AND EXCELLENT VISIBILITY:

- Located at the signalized intersection of Tropicana Ave. and Boulder Hwy. with traffic counts at the intersection exceeding +/- 59,000 CPD.
- The asset is in close proximity to Eastside Cannery Hotel & Casino (307 rooms) and Sam's Town Hotel & Gambling Hall (666 rooms).