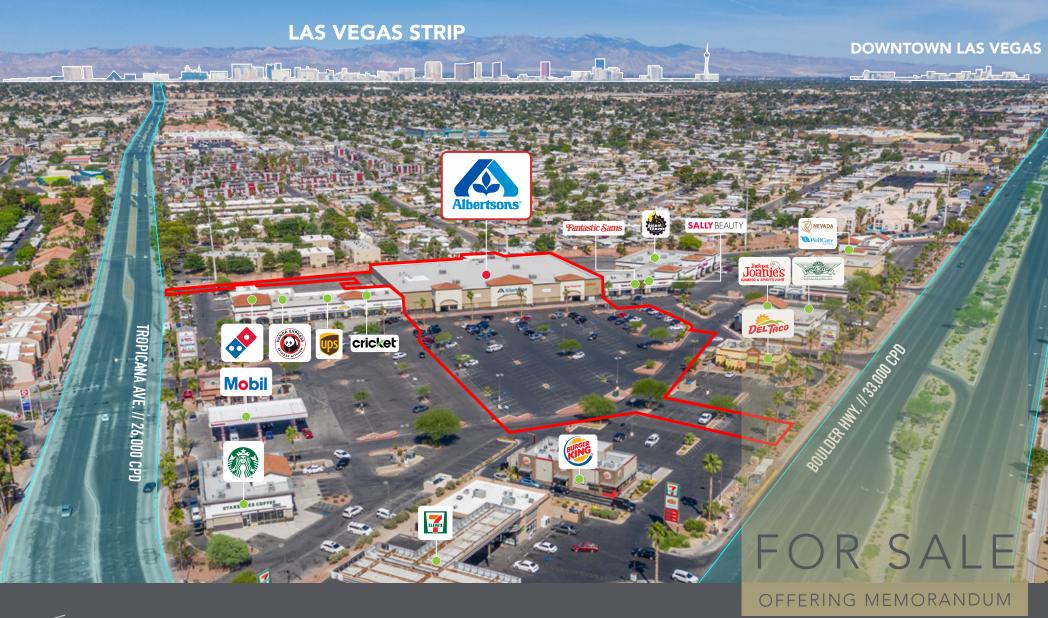

# **PROPERTY OVERVIEW**

LOGIC Commercial Real Estate is pleased to offer a Single Tenant Net Leased Albertsons situated within Boulder Crossing, a +/- 107,338 square foot shopping center built in 1999 within a dense and mature suburb of Las Vegas, NV. Albertsons, totaling +/- 59,158 square feet, is a dominant grocer in the Las Vegas market and services a 3-mile population of +/- 148,967 residents with average annual household incomes of +/- \$62,987. The subject property is positioned at the northwest corner of Boulder Highway and East Tropicana Avenue with combined traffic counts of +/- 59,000 CPD (cars per day).

# **OFFERING DETAILS**

| Address:               | lress: 5500 Boulder Hwy., Las Vegas, NV 89122 |  |
|------------------------|-----------------------------------------------|--|
| APN:                   | 161-21-814-017                                |  |
| Offering Price:        | \$11,486,000                                  |  |
| Cap Rate:              | 5.15%                                         |  |
| Year 1 NOI:            | \$591,580                                     |  |
| <b>Building Size:</b>  | +/- 59,158 SF                                 |  |
| Gross Leasable Area:   | +/- 4.93 AC                                   |  |
| Occupancy:             | 100%                                          |  |
| Zoning & Jurisdiction: | C-2 (General Commercial), City of Las Vegas   |  |
| Traffic Counts:        | Tropicana Ave.:+/- 26,000 CPD                 |  |
|                        | Boulder Hwv.: +/- 33.000 CPD                  |  |

## HIGH TRAFFIC AND EXCELLENT VISIBILITY:

- Located at the signalized intersection of Tropicana Ave. and Boulder Hwy. with traffic counts at the intersection exceeding +/- 59,000 CPD.
- The asset is in close proximity to Eastside Cannery Hotel & Casino (307 rooms) and Sam's Town Hotel & Gambling Hall (666 rooms).

| SUBJECT |                          |        |  |
|---------|--------------------------|--------|--|
| SUITE   | TENANT                   | SF     |  |
| 5500    | ALBERTSONS GROCERY STORE | 59,158 |  |

| SUITE         TENANT         SF           5486-101         TRANSFORMATIONS CARE (NAP)         1,500           5486-102         NEVADA HEALTH CENTER INC. (NAP)         4,500           5406-A         JACKPOT JOANIE'S (NAP)         3,000           5406-B         WINGSTOP (NAP)         2,550           5466-A1         PLANET FITNESS (NAP)         17,456           5466-D1         JAVAL THREADING (NAP)         989           5466-C1         SALLY BEAUTY SUPPLY (NAP)         1,485           5466-B1         FANTASTIC SAM'S (NAP)         1,200           5516-A1         H & R BLOCK (NAP)         1,200           5516-2A         ACE DENTAL (NAP)         1,300           5516-2B         CRICKET WIRELESS (NAP)         1,430           5516-2B         CRICKET WIRELESS (NAP)         1,235           5516-2C         PARIS NAILS (NAP)         1,235           5516-2D         BARGAIN SMOKES PLUS (NAP)         1,235           5516-2F         UPS STORE (NAP)         1,300           5516-2F         UPS STORE (NAP)         1,300           5516-2G         ACE CASH EXPRESS (NAP)         1,300           5516-2H         PANDA EXPRESS (NAP)         1,950           5516-2LJ         DOMINO'S (NA | NAP       |                                 |        |  |  |
|----------------------------------------------------------------------------------------------------------------------------------------------------------------------------------------------------------------------------------------------------------------------------------------------------------------------------------------------------------------------------------------------------------------------------------------------------------------------------------------------------------------------------------------------------------------------------------------------------------------------------------------------------------------------------------------------------------------------------------------------------------------------------------------------------------------------------------------------------------------------------------------------------------------------------------------------------------------------------------------------------------------------------------------------------------------------------------------------------------------------------------------------------------------------------------------------------------------------------|-----------|---------------------------------|--------|--|--|
| 5486-102         NEVADA HEALTH CENTER INC. (NAP)         4,500           5406-A         JACKPOT JOANIE'S (NAP)         3,000           5406-B         WINGSTOP (NAP)         2,550           5466-A1         PLANET FITNESS (NAP)         17,456           5466-D1         JAVAL THREADING (NAP)         989           5466-C1         SALLY BEAUTY SUPPLY (NAP)         1,485           5466-B1         FANTASTIC SAM'S (NAP)         1,200           5516-A1         H & R BLOCK (NAP)         1,200           5516-2A         ACE DENTAL (NAP)         1,300           5516-2B         CRICKET WIRELESS (NAP)         1,430           5516-2B         CRICKET WIRELESS (NAP)         1,235           5516-2C         PARIS NAILS (NAP)         1,235           5516-2D         BARGAIN SMOKES PLUS (NAP)         1,235           5516-2E         METRO PCS (NAP)         2,275           5516-2E         METRO PCS (NAP)         1,300           5516-2F         UPS STORE (NAP)         1,300           5516-2J         DOMINO'S (NAP)         2,275           5526         DEL TACO (NAP)         3,000           5536         BURGER KING (NAP)         3,250           5556-1C         SUSHI TWISTER (NAP)          | SUITE     | TENANT                          | SF     |  |  |
| 5406-A         JACKPOT JOANIE'S (NAP)         3,000           5406-B         WINGSTOP (NAP)         2,550           5466-A1         PLANET FITNESS (NAP)         17,456           5466-D1         JAVAL THREADING (NAP)         989           5466-C1         SALLY BEAUTY SUPPLY (NAP)         1,485           5466-B1         FANTASTIC SAM'S (NAP)         1,200           5516-A1         H & R BLOCK (NAP)         1,200           5516-2A         ACE DENTAL (NAP)         1,300           5516-2B         CRICKET WIRELESS (NAP)         1,430           5516-2B         CRICKET WIRELESS (NAP)         1,235           5516-2C         PARIS NAILS (NAP)         1,235           5516-2D         BARGAIN SMOKES PLUS (NAP)         1,235           5516-2E         METRO PCS (NAP)         2,275           5516-2F         UPS STORE (NAP)         1,300           5516-2G         ACE CASH EXPRESS (NAP)         1,300           5516-2I-J         DOMINO'S (NAP)         2,275           5526         DEL TACO (NAP)         3,000           5536         BURGER KING (NAP)         3,250           5556         MOBIL OIL (NAP)         6,000           5566-1C         SUSHI TWISTER (NAP)         95          | 5486-101  | TRANSFORMATIONS CARE (NAP)      | 1,500  |  |  |
| 5406-B         WINGSTOP (NAP)         2,550           5466-A1         PLANET FITNESS (NAP)         17,456           5466-D1         JAVAL THREADING (NAP)         989           5466-C1         SALLY BEAUTY SUPPLY (NAP)         1,485           5466-B1         FANTASTIC SAM'S (NAP)         1,200           5516-A1         H & R BLOCK (NAP)         1,200           5516-2A         ACE DENTAL (NAP)         1,300           5516-2B         CRICKET WIRELESS (NAP)         1,430           5516-2B         CRICKET WIRELESS (NAP)         1,235           5516-2C         PARIS NAILS (NAP)         1,235           5516-2D         BARGAIN SMOKES PLUS (NAP)         1,235           5516-2E         METRO PCS (NAP)         2,275           5516-2F         UPS STORE (NAP)         1,300           5516-2G         ACE CASH EXPRESS (NAP)         1,300           5516-2H         PANDA EXPRESS (NAP)         1,950           5516-2I-J         DOMINO'S (NAP)         2,275           5526         DEL TACO (NAP)         3,000           5536         BURGER KING (NAP)         3,250           5556         MOBIL OIL (NAP)         6,000           5566-1C         SUSHI TWISTER (NAP)         950<          | 5486-102  | NEVADA HEALTH CENTER INC. (NAP) | 4,500  |  |  |
| 5466-A1         PLANET FITNESS (NAP)         17,456           5466-D1         JAVAL THREADING (NAP)         989           5466-C1         SALLY BEAUTY SUPPLY (NAP)         1,485           5466-B1         FANTASTIC SAM'S (NAP)         1,200           5516-A1         H & R BLOCK (NAP)         1,200           5516-2A         ACE DENTAL (NAP)         1,300           5516-2B         CRICKET WIRELESS (NAP)         1,430           5516-2B         CRICKET WIRELESS (NAP)         1,235           5516-2C         PARIS NAILS (NAP)         1,235           5516-2D         BARGAIN SMOKES PLUS (NAP)         1,235           5516-2D         BARGAIN SMOKES PLUS (NAP)         1,235           5516-2E         METRO PCS (NAP)         2,275           5516-2F         UPS STORE (NAP)         1,300           5516-2G         ACE CASH EXPRESS (NAP)         1,300           5516-2I-J         DOMINO'S (NAP)         2,275           5526         DEL TACO (NAP)         3,000           5536         BURGER KING (NAP)         3,250           5556         MOBIL OIL (NAP)         6,000           5566-1C         SUSHI TWISTER (NAP)         950                                                           | 5406-A    | JACKPOT JOANIE'S (NAP)          | 3,000  |  |  |
| 5466-D1         JAVAL THREADING (NAP)         989           5466-C1         SALLY BEAUTY SUPPLY (NAP)         1,485           5466-B1         FANTASTIC SAM'S (NAP)         1,200           5516-A1         H & R BLOCK (NAP)         1,200           5516-2A         ACE DENTAL (NAP)         1,300           5516-2B         CRICKET WIRELESS (NAP)         1,430           5516-2B         CRICKET WIRELESS (NAP)         1,235           5516-2C         PARIS NAILS (NAP)         1,235           5516-2D         BARGAIN SMOKES PLUS (NAP)         1,235           5516-2E         METRO PCS (NAP)         2,275           5516-2F         UPS STORE (NAP)         1,300           5516-2G         ACE CASH EXPRESS (NAP)         1,300           5516-2H         PANDA EXPRESS (NAP)         1,950           5516-2I-J         DOMINO'S (NAP)         2,275           5526         DEL TACO (NAP)         3,000           5536         BURGER KING (NAP)         3,250           5556-1C         SUSHI TWISTER (NAP)         950                                                                                                                                                                                    | 5406-B    | WINGSTOP (NAP)                  | 2,550  |  |  |
| 5466-C1       SALLY BEAUTY SUPPLY (NAP)       1,485         5466-B1       FANTASTIC SAM'S (NAP)       1,200         5516-A1       H & R BLOCK (NAP)       1,200         5516-2A       ACE DENTAL (NAP)       1,300         5516-2B       CRICKET WIRELESS (NAP)       1,430         5516-2C       PARIS NAILS (NAP)       1,235         5516-2D       BARGAIN SMOKES PLUS (NAP)       1,235         5516-2E       METRO PCS (NAP)       2,275         5516-2F       UPS STORE (NAP)       1,300         5516-2G       ACE CASH EXPRESS (NAP)       1,300         5516-2H       PANDA EXPRESS (NAP)       1,950         5516-2I-J       DOMINO'S (NAP)       2,275         5526       DEL TACO (NAP)       3,000         5536       BURGER KING (NAP)       3,250         5556       MOBIL OIL (NAP)       6,000         5566-1C       SUSHI TWISTER (NAP)       950                                                                                                                                                                                                                                                                                                                                                        | 5466-A1   | PLANET FITNESS (NAP)            | 17,456 |  |  |
| 5466-B1       FANTASTIC SAM'S (NAP)       1,200         5516-A1       H & R BLOCK (NAP)       1,200         5516-2A       ACE DENTAL (NAP)       1,300         5516-2B       CRICKET WIRELESS (NAP)       1,430         5516-2C       PARIS NAILS (NAP)       1,235         5516-2D       BARGAIN SMOKES PLUS (NAP)       1,235         5516-2E       METRO PCS (NAP)       2,275         5516-2F       UPS STORE (NAP)       1,300         5516-2G       ACE CASH EXPRESS (NAP)       1,300         5516-2H       PANDA EXPRESS (NAP)       1,950         5516-2LJ       DOMINO'S (NAP)       2,275         5526       DEL TACO (NAP)       3,000         5536       BURGER KING (NAP)       3,250         5556       MOBIL OIL (NAP)       6,000         5566-1C       SUSHI TWISTER (NAP)       950                                                                                                                                                                                                                                                                                                                                                                                                                     | 5466-D1   | JAVAL THREADING (NAP)           | 989    |  |  |
| 5516-A1         H & R BLOCK (NAP)         1,200           5516-2A         ACE DENTAL (NAP)         1,300           5516-2B         CRICKET WIRELESS (NAP)         1,430           5516-2C         PARIS NAILS (NAP)         1,235           5516-2D         BARGAIN SMOKES PLUS (NAP)         1,235           5516-2E         METRO PCS (NAP)         2,275           5516-2F         UPS STORE (NAP)         1,300           5516-2G         ACE CASH EXPRESS (NAP)         1,300           5516-2H         PANDA EXPRESS (NAP)         1,950           5516-2I-J         DOMINO'S (NAP)         2,275           5526         DEL TACO (NAP)         3,000           5536         BURGER KING (NAP)         3,250           5556         MOBIL OIL (NAP)         6,000           5566-1C         SUSHI TWISTER (NAP)         950                                                                                                                                                                                                                                                                                                                                                                                          | 5466-C1   | SALLY BEAUTY SUPPLY (NAP)       | 1,485  |  |  |
| 5516-2A       ACE DENTAL (NAP)       1,300         5516-2B       CRICKET WIRELESS (NAP)       1,430         5516-2C       PARIS NAILS (NAP)       1,235         5516-2D       BARGAIN SMOKES PLUS (NAP)       1,235         5516-2E       METRO PCS (NAP)       2,275         5516-2F       UPS STORE (NAP)       1,300         5516-2G       ACE CASH EXPRESS (NAP)       1,300         5516-2H       PANDA EXPRESS (NAP)       1,950         5516-2I-J       DOMINO'S (NAP)       2,275         5526       DEL TACO (NAP)       3,000         5536       BURGER KING (NAP)       3,250         5556       MOBIL OIL (NAP)       6,000         5566-1C       SUSHI TWISTER (NAP)       950                                                                                                                                                                                                                                                                                                                                                                                                                                                                                                                                | 5466-B1   | FANTASTIC SAM'S (NAP)           | 1,200  |  |  |
| 5516-2B         CRICKET WIRELESS (NAP)         1,430           5516-2C         PARIS NAILS (NAP)         1,235           5516-2D         BARGAIN SMOKES PLUS (NAP)         1,235           5516-2E         METRO PCS (NAP)         2,275           5516-2F         UPS STORE (NAP)         1,300           5516-2G         ACE CASH EXPRESS (NAP)         1,300           5516-2H         PANDA EXPRESS (NAP)         1,950           5516-2I-J         DOMINO'S (NAP)         2,275           5526         DEL TACO (NAP)         3,000           5536         BURGER KING (NAP)         3,250           5556         MOBIL OIL (NAP)         6,000           5566-1C         SUSHI TWISTER (NAP)         950                                                                                                                                                                                                                                                                                                                                                                                                                                                                                                             | 5516-A1   | H & R BLOCK (NAP)               | 1,200  |  |  |
| 5516-2C         PARIS NAILS (NAP)         1,235           5516-2D         BARGAIN SMOKES PLUS (NAP)         1,235           5516-2E         METRO PCS (NAP)         2,275           5516-2F         UPS STORE (NAP)         1,300           5516-2G         ACE CASH EXPRESS (NAP)         1,300           5516-2H         PANDA EXPRESS (NAP)         1,950           5516-2I-J         DOMINO'S (NAP)         2,275           5526         DEL TACO (NAP)         3,000           5536         BURGER KING (NAP)         3,250           5556         MOBIL OIL (NAP)         6,000           5566-1C         SUSHI TWISTER (NAP)         950                                                                                                                                                                                                                                                                                                                                                                                                                                                                                                                                                                            | 5516-2A   | ACE DENTAL (NAP)                | 1,300  |  |  |
| 5516-2D         BARGAIN SMOKES PLUS (NAP)         1,235           5516-2E         METRO PCS (NAP)         2,275           5516-2F         UPS STORE (NAP)         1,300           5516-2G         ACE CASH EXPRESS (NAP)         1,300           5516-2H         PANDA EXPRESS (NAP)         1,950           5516-2I-J         DOMINO'S (NAP)         2,275           5526         DEL TACO (NAP)         3,000           5536         BURGER KING (NAP)         3,250           5556         MOBIL OIL (NAP)         6,000           5566-1C         SUSHI TWISTER (NAP)         950                                                                                                                                                                                                                                                                                                                                                                                                                                                                                                                                                                                                                                      | 5516-2B   | CRICKET WIRELESS (NAP)          | 1,430  |  |  |
| 5516-2E         METRO PCS (NAP)         2,275           5516-2F         UPS STORE (NAP)         1,300           5516-2G         ACE CASH EXPRESS (NAP)         1,300           5516-2H         PANDA EXPRESS (NAP)         1,950           5516-2I-J         DOMINO'S (NAP)         2,275           5526         DEL TACO (NAP)         3,000           5536         BURGER KING (NAP)         3,250           5556         MOBIL OIL (NAP)         6,000           5566-1C         SUSHI TWISTER (NAP)         950                                                                                                                                                                                                                                                                                                                                                                                                                                                                                                                                                                                                                                                                                                        | 5516-2C   | PARIS NAILS (NAP)               | 1,235  |  |  |
| 5516-2F         UPS STORE (NAP)         1,300           5516-2G         ACE CASH EXPRESS (NAP)         1,300           5516-2H         PANDA EXPRESS (NAP)         1,950           5516-2I-J         DOMINO'S (NAP)         2,275           5526         DEL TACO (NAP)         3,000           5536         BURGER KING (NAP)         3,250           5556         MOBIL OIL (NAP)         6,000           5566-1C         SUSHI TWISTER (NAP)         950                                                                                                                                                                                                                                                                                                                                                                                                                                                                                                                                                                                                                                                                                                                                                                | 5516-2D   | BARGAIN SMOKES PLUS (NAP)       | 1,235  |  |  |
| 5516-2G         ACE CASH EXPRESS (NAP)         1,300           5516-2H         PANDA EXPRESS (NAP)         1,950           5516-2LJ         DOMINO'S (NAP)         2,275           5526         DEL TACO (NAP)         3,000           5536         BURGER KING (NAP)         3,250           5556         MOBIL OIL (NAP)         6,000           5566-1C         SUSHI TWISTER (NAP)         950                                                                                                                                                                                                                                                                                                                                                                                                                                                                                                                                                                                                                                                                                                                                                                                                                         | 5516-2E   | METRO PCS (NAP)                 | 2,275  |  |  |
| 5516-2H         PANDA EXPRESS (NAP)         1,950           5516-2I-J         DOMINO'S (NAP)         2,275           5526         DEL TACO (NAP)         3,000           5536         BURGER KING (NAP)         3,250           5556         MOBIL OIL (NAP)         6,000           5566-1C         SUSHI TWISTER (NAP)         950                                                                                                                                                                                                                                                                                                                                                                                                                                                                                                                                                                                                                                                                                                                                                                                                                                                                                       | 5516-2F   | UPS STORE (NAP)                 | 1,300  |  |  |
| 5516-2I-J         DOMINO'S (NAP)         2,275           5526         DEL TACO (NAP)         3,000           5536         BURGER KING (NAP)         3,250           5556         MOBIL OIL (NAP)         6,000           5566-1C         SUSHI TWISTER (NAP)         950                                                                                                                                                                                                                                                                                                                                                                                                                                                                                                                                                                                                                                                                                                                                                                                                                                                                                                                                                   | 5516-2G   | ACE CASH EXPRESS (NAP)          | 1,300  |  |  |
| 5526         DEL TACO (NAP)         3,000           5536         BURGER KING (NAP)         3,250           5556         MOBIL OIL (NAP)         6,000           5566-1C         SUSHI TWISTER (NAP)         950                                                                                                                                                                                                                                                                                                                                                                                                                                                                                                                                                                                                                                                                                                                                                                                                                                                                                                                                                                                                            | 5516-2H   | PANDA EXPRESS (NAP)             | 1,950  |  |  |
| 5536         BURGER KING (NAP)         3,250           5556         MOBIL OIL (NAP)         6,000           5566-1C         SUSHI TWISTER (NAP)         950                                                                                                                                                                                                                                                                                                                                                                                                                                                                                                                                                                                                                                                                                                                                                                                                                                                                                                                                                                                                                                                                | 5516-2I-J | DOMINO'S (NAP)                  | 2,275  |  |  |
| 5556         MOBIL OIL (NAP)         6,000           5566-1C         SUSHI TWISTER (NAP)         950                                                                                                                                                                                                                                                                                                                                                                                                                                                                                                                                                                                                                                                                                                                                                                                                                                                                                                                                                                                                                                                                                                                       | 5526      | DEL TACO (NAP)                  | 3,000  |  |  |
| 5566-1C SUSHI TWISTER (NAP) 950                                                                                                                                                                                                                                                                                                                                                                                                                                                                                                                                                                                                                                                                                                                                                                                                                                                                                                                                                                                                                                                                                                                                                                                            | 5536      | BURGER KING (NAP)               | 3,250  |  |  |
|                                                                                                                                                                                                                                                                                                                                                                                                                                                                                                                                                                                                                                                                                                                                                                                                                                                                                                                                                                                                                                                                                                                                                                                                                            | 5556      | MOBIL OIL (NAP)                 | 6,000  |  |  |
| 5566-2C STARBLICKS (NAP) 1.250                                                                                                                                                                                                                                                                                                                                                                                                                                                                                                                                                                                                                                                                                                                                                                                                                                                                                                                                                                                                                                                                                                                                                                                             | 5566-1C   | SUSHI TWISTER (NAP)             | 950    |  |  |
| 377 (KBOCKS (17 II )                                                                                                                                                                                                                                                                                                                                                                                                                                                                                                                                                                                                                                                                                                                                                                                                                                                                                                                                                                                                                                                                                                                                                                                                       | 5566-2C   | STARBUCKS (NAP)                 | 1,250  |  |  |