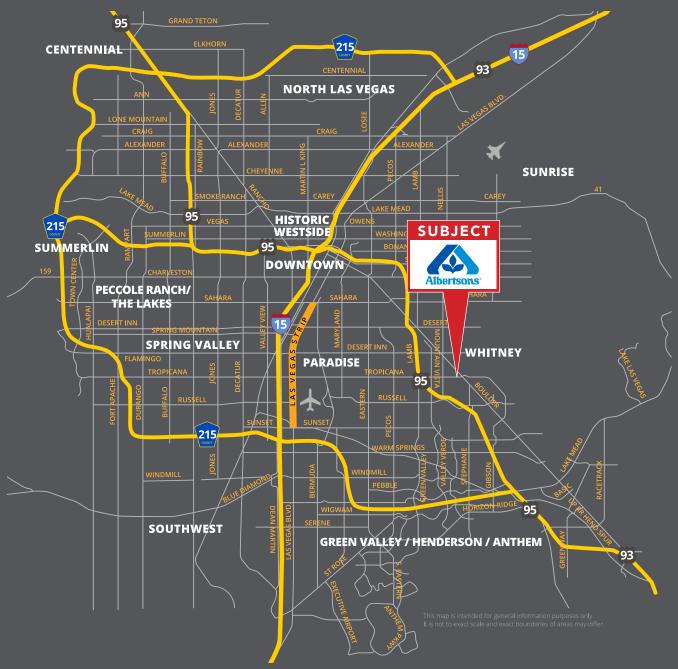

# **PROPERTY OVERVIEW**

LOGIC Commercial Real Estate is pleased to offer a Single Tenant Net Leased Albertsons situated within Boulder Crossing, a +/- 107,338 square foot shopping center built in 1999 within a dense and mature suburb of Las Vegas, NV. Albertsons, totaling +/- 59,158 square feet, is a dominant grocer in the Las Vegas market and services a 3-mile population of +/- 148,967 residents with average annual household incomes of +/- \$62,987. The subject property is positioned at the northwest corner of Boulder Highway and East Tropicana Avenue with combined traffic counts of +/- 59,000 CPD (cars per day).