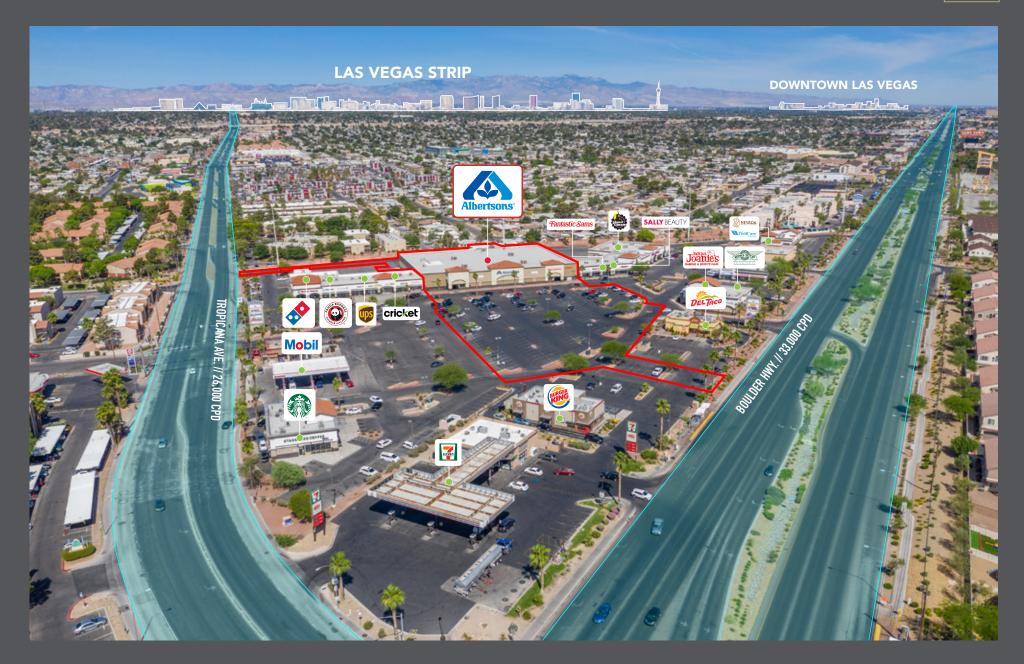

# **PROPERTY OVERVIEW**

LOGIC Commercial Real Estate is pleased to offer a Single Tenant Net Leased Albertsons situated within Boulder Crossing, a +/- 107,338 square foot shopping center built in 1999 within a dense and mature suburb of Las Vegas, NV. Albertsons, totaling +/- 59,158 square feet, is a dominant grocer in the Las Vegas market and services a 3-mile population of +/- 148,967 residents with average annual household incomes of +/- \$62,987. The subject property is positioned at the northwest corner of Boulder Highway and East Tropicana Avenue with combined traffic counts of +/- 59,000 CPD (cars per day).

| SUBJECT |                          |        |  |
|---------|--------------------------|--------|--|
| SUITE   | TENANT                   | SF     |  |
| 5500    | ALBERTSONS GROCERY STORE | 59,158 |  |

| SUITE         TENANT         SF           5486-101         TRANSFORMATIONS CARE (NAP)         1,500           5486-102         NEVADA HEALTH CENTER INC. (NAP)         4,500           5406-A         JACKPOT JOANIE'S (NAP)         3,000           5406-B         WINGSTOP (NAP)         2,550           5466-A1         PLANET FITNESS (NAP)         17,456           5466-D1         JAVAL THREADING (NAP)         989           5466-C1         SALLY BEAUTY SUPPLY (NAP)         1,485           5466-B1         FANTASTIC SAM'S (NAP)         1,200           5516-A1         H & R BLOCK (NAP)         1,200           5516-2A         ACE DENTAL (NAP)         1,300           5516-2B         CRICKET WIRELESS (NAP)         1,430           5516-2B         CRICKET WIRELESS (NAP)         1,235           5516-2C         PARIS NAILS (NAP)         1,235           5516-2D         BARGAIN SMOKES PLUS (NAP)         1,235           5516-2F         UPS STORE (NAP)         1,300           5516-2F         UPS STORE (NAP)         1,300           5516-2G         ACE CASH EXPRESS (NAP)         1,300           5516-2H         PANDA EXPRESS (NAP)         1,950           5516-2LJ         DOMINO'S (NA | NAP       |                                 |        |  |  |
|----------------------------------------------------------------------------------------------------------------------------------------------------------------------------------------------------------------------------------------------------------------------------------------------------------------------------------------------------------------------------------------------------------------------------------------------------------------------------------------------------------------------------------------------------------------------------------------------------------------------------------------------------------------------------------------------------------------------------------------------------------------------------------------------------------------------------------------------------------------------------------------------------------------------------------------------------------------------------------------------------------------------------------------------------------------------------------------------------------------------------------------------------------------------------------------------------------------------------|-----------|---------------------------------|--------|--|--|
| 5486-102         NEVADA HEALTH CENTER INC. (NAP)         4,500           5406-A         JACKPOT JOANIE'S (NAP)         3,000           5406-B         WINGSTOP (NAP)         2,550           5466-A1         PLANET FITNESS (NAP)         17,456           5466-D1         JAVAL THREADING (NAP)         989           5466-C1         SALLY BEAUTY SUPPLY (NAP)         1,485           5466-B1         FANTASTIC SAM'S (NAP)         1,200           5516-A1         H & R BLOCK (NAP)         1,200           5516-2A         ACE DENTAL (NAP)         1,300           5516-2B         CRICKET WIRELESS (NAP)         1,430           5516-2B         CRICKET WIRELESS (NAP)         1,235           5516-2C         PARIS NAILS (NAP)         1,235           5516-2D         BARGAIN SMOKES PLUS (NAP)         1,235           5516-2E         METRO PCS (NAP)         2,275           5516-2E         METRO PCS (NAP)         1,300           5516-2F         UPS STORE (NAP)         1,300           5516-2J         DOMINO'S (NAP)         2,275           5526         DEL TACO (NAP)         3,000           5536         BURGER KING (NAP)         3,250           5556-1C         SUSHI TWISTER (NAP)          | SUITE     | TENANT                          | SF     |  |  |
| 5406-A         JACKPOT JOANIE'S (NAP)         3,000           5406-B         WINGSTOP (NAP)         2,550           5466-A1         PLANET FITNESS (NAP)         17,456           5466-D1         JAVAL THREADING (NAP)         989           5466-C1         SALLY BEAUTY SUPPLY (NAP)         1,485           5466-B1         FANTASTIC SAM'S (NAP)         1,200           5516-A1         H & R BLOCK (NAP)         1,200           5516-2A         ACE DENTAL (NAP)         1,300           5516-2B         CRICKET WIRELESS (NAP)         1,430           5516-2B         CRICKET WIRELESS (NAP)         1,235           5516-2C         PARIS NAILS (NAP)         1,235           5516-2D         BARGAIN SMOKES PLUS (NAP)         1,235           5516-2E         METRO PCS (NAP)         2,275           5516-2F         UPS STORE (NAP)         1,300           5516-2G         ACE CASH EXPRESS (NAP)         1,300           5516-2I-J         DOMINO'S (NAP)         2,275           5526         DEL TACO (NAP)         3,000           5536         BURGER KING (NAP)         3,250           5556         MOBIL OIL (NAP)         6,000           5566-1C         SUSHI TWISTER (NAP)         95          | 5486-101  | TRANSFORMATIONS CARE (NAP)      | 1,500  |  |  |
| 5406-B         WINGSTOP (NAP)         2,550           5466-A1         PLANET FITNESS (NAP)         17,456           5466-D1         JAVAL THREADING (NAP)         989           5466-C1         SALLY BEAUTY SUPPLY (NAP)         1,485           5466-B1         FANTASTIC SAM'S (NAP)         1,200           5516-A1         H & R BLOCK (NAP)         1,200           5516-2A         ACE DENTAL (NAP)         1,300           5516-2B         CRICKET WIRELESS (NAP)         1,430           5516-2B         CRICKET WIRELESS (NAP)         1,235           5516-2C         PARIS NAILS (NAP)         1,235           5516-2D         BARGAIN SMOKES PLUS (NAP)         1,235           5516-2E         METRO PCS (NAP)         2,275           5516-2F         UPS STORE (NAP)         1,300           5516-2G         ACE CASH EXPRESS (NAP)         1,300           5516-2H         PANDA EXPRESS (NAP)         1,950           5516-2I-J         DOMINO'S (NAP)         2,275           5526         DEL TACO (NAP)         3,000           5536         BURGER KING (NAP)         3,250           5556         MOBIL OIL (NAP)         6,000           5566-1C         SUSHI TWISTER (NAP)         950<          | 5486-102  | NEVADA HEALTH CENTER INC. (NAP) | 4,500  |  |  |
| 5466-A1         PLANET FITNESS (NAP)         17,456           5466-D1         JAVAL THREADING (NAP)         989           5466-C1         SALLY BEAUTY SUPPLY (NAP)         1,485           5466-B1         FANTASTIC SAM'S (NAP)         1,200           5516-A1         H & R BLOCK (NAP)         1,200           5516-2A         ACE DENTAL (NAP)         1,300           5516-2B         CRICKET WIRELESS (NAP)         1,430           5516-2B         CRICKET WIRELESS (NAP)         1,235           5516-2C         PARIS NAILS (NAP)         1,235           5516-2D         BARGAIN SMOKES PLUS (NAP)         1,235           5516-2D         BARGAIN SMOKES PLUS (NAP)         1,235           5516-2E         METRO PCS (NAP)         2,275           5516-2F         UPS STORE (NAP)         1,300           5516-2G         ACE CASH EXPRESS (NAP)         1,300           5516-2I-J         DOMINO'S (NAP)         2,275           5526         DEL TACO (NAP)         3,000           5536         BURGER KING (NAP)         3,250           5556         MOBIL OIL (NAP)         6,000           5566-1C         SUSHI TWISTER (NAP)         950                                                           | 5406-A    | JACKPOT JOANIE'S (NAP)          | 3,000  |  |  |
| 5466-D1         JAVAL THREADING (NAP)         989           5466-C1         SALLY BEAUTY SUPPLY (NAP)         1,485           5466-B1         FANTASTIC SAM'S (NAP)         1,200           5516-A1         H & R BLOCK (NAP)         1,200           5516-2A         ACE DENTAL (NAP)         1,300           5516-2B         CRICKET WIRELESS (NAP)         1,430           5516-2B         CRICKET WIRELESS (NAP)         1,235           5516-2C         PARIS NAILS (NAP)         1,235           5516-2D         BARGAIN SMOKES PLUS (NAP)         1,235           5516-2E         METRO PCS (NAP)         2,275           5516-2F         UPS STORE (NAP)         1,300           5516-2G         ACE CASH EXPRESS (NAP)         1,300           5516-2H         PANDA EXPRESS (NAP)         1,950           5516-2I-J         DOMINO'S (NAP)         2,275           5526         DEL TACO (NAP)         3,000           5536         BURGER KING (NAP)         3,250           5556-1C         SUSHI TWISTER (NAP)         950                                                                                                                                                                                    | 5406-B    | WINGSTOP (NAP)                  | 2,550  |  |  |
| 5466-C1       SALLY BEAUTY SUPPLY (NAP)       1,485         5466-B1       FANTASTIC SAM'S (NAP)       1,200         5516-A1       H & R BLOCK (NAP)       1,200         5516-2A       ACE DENTAL (NAP)       1,300         5516-2B       CRICKET WIRELESS (NAP)       1,430         5516-2C       PARIS NAILS (NAP)       1,235         5516-2D       BARGAIN SMOKES PLUS (NAP)       1,235         5516-2E       METRO PCS (NAP)       2,275         5516-2F       UPS STORE (NAP)       1,300         5516-2G       ACE CASH EXPRESS (NAP)       1,300         5516-2H       PANDA EXPRESS (NAP)       1,950         5516-2I-J       DOMINO'S (NAP)       2,275         5526       DEL TACO (NAP)       3,000         5536       BURGER KING (NAP)       3,250         5556       MOBIL OIL (NAP)       6,000         5566-1C       SUSHI TWISTER (NAP)       950                                                                                                                                                                                                                                                                                                                                                        | 5466-A1   | PLANET FITNESS (NAP)            | 17,456 |  |  |
| 5466-B1       FANTASTIC SAM'S (NAP)       1,200         5516-A1       H & R BLOCK (NAP)       1,200         5516-2A       ACE DENTAL (NAP)       1,300         5516-2B       CRICKET WIRELESS (NAP)       1,430         5516-2C       PARIS NAILS (NAP)       1,235         5516-2D       BARGAIN SMOKES PLUS (NAP)       1,235         5516-2E       METRO PCS (NAP)       2,275         5516-2F       UPS STORE (NAP)       1,300         5516-2G       ACE CASH EXPRESS (NAP)       1,300         5516-2H       PANDA EXPRESS (NAP)       1,950         5516-2LJ       DOMINO'S (NAP)       2,275         5526       DEL TACO (NAP)       3,000         5536       BURGER KING (NAP)       3,250         5556       MOBIL OIL (NAP)       6,000         5566-1C       SUSHI TWISTER (NAP)       950                                                                                                                                                                                                                                                                                                                                                                                                                     | 5466-D1   | JAVAL THREADING (NAP)           | 989    |  |  |
| 5516-A1         H & R BLOCK (NAP)         1,200           5516-2A         ACE DENTAL (NAP)         1,300           5516-2B         CRICKET WIRELESS (NAP)         1,430           5516-2C         PARIS NAILS (NAP)         1,235           5516-2D         BARGAIN SMOKES PLUS (NAP)         1,235           5516-2E         METRO PCS (NAP)         2,275           5516-2F         UPS STORE (NAP)         1,300           5516-2G         ACE CASH EXPRESS (NAP)         1,300           5516-2H         PANDA EXPRESS (NAP)         1,950           5516-2I-J         DOMINO'S (NAP)         2,275           5526         DEL TACO (NAP)         3,000           5536         BURGER KING (NAP)         3,250           5556         MOBIL OIL (NAP)         6,000           5566-1C         SUSHI TWISTER (NAP)         950                                                                                                                                                                                                                                                                                                                                                                                          | 5466-C1   | SALLY BEAUTY SUPPLY (NAP)       | 1,485  |  |  |
| 5516-2A       ACE DENTAL (NAP)       1,300         5516-2B       CRICKET WIRELESS (NAP)       1,430         5516-2C       PARIS NAILS (NAP)       1,235         5516-2D       BARGAIN SMOKES PLUS (NAP)       1,235         5516-2E       METRO PCS (NAP)       2,275         5516-2F       UPS STORE (NAP)       1,300         5516-2G       ACE CASH EXPRESS (NAP)       1,300         5516-2H       PANDA EXPRESS (NAP)       1,950         5516-2I-J       DOMINO'S (NAP)       2,275         5526       DEL TACO (NAP)       3,000         5536       BURGER KING (NAP)       3,250         5556       MOBIL OIL (NAP)       6,000         5566-1C       SUSHI TWISTER (NAP)       950                                                                                                                                                                                                                                                                                                                                                                                                                                                                                                                                | 5466-B1   | FANTASTIC SAM'S (NAP)           | 1,200  |  |  |
| 5516-2B         CRICKET WIRELESS (NAP)         1,430           5516-2C         PARIS NAILS (NAP)         1,235           5516-2D         BARGAIN SMOKES PLUS (NAP)         1,235           5516-2E         METRO PCS (NAP)         2,275           5516-2F         UPS STORE (NAP)         1,300           5516-2G         ACE CASH EXPRESS (NAP)         1,300           5516-2H         PANDA EXPRESS (NAP)         1,950           5516-2I-J         DOMINO'S (NAP)         2,275           5526         DEL TACO (NAP)         3,000           5536         BURGER KING (NAP)         3,250           5556         MOBIL OIL (NAP)         6,000           5566-1C         SUSHI TWISTER (NAP)         950                                                                                                                                                                                                                                                                                                                                                                                                                                                                                                             | 5516-A1   | H & R BLOCK (NAP)               | 1,200  |  |  |
| 5516-2C         PARIS NAILS (NAP)         1,235           5516-2D         BARGAIN SMOKES PLUS (NAP)         1,235           5516-2E         METRO PCS (NAP)         2,275           5516-2F         UPS STORE (NAP)         1,300           5516-2G         ACE CASH EXPRESS (NAP)         1,300           5516-2H         PANDA EXPRESS (NAP)         1,950           5516-2I-J         DOMINO'S (NAP)         2,275           5526         DEL TACO (NAP)         3,000           5536         BURGER KING (NAP)         3,250           5556         MOBIL OIL (NAP)         6,000           5566-1C         SUSHI TWISTER (NAP)         950                                                                                                                                                                                                                                                                                                                                                                                                                                                                                                                                                                            | 5516-2A   | ACE DENTAL (NAP)                | 1,300  |  |  |
| 5516-2D         BARGAIN SMOKES PLUS (NAP)         1,235           5516-2E         METRO PCS (NAP)         2,275           5516-2F         UPS STORE (NAP)         1,300           5516-2G         ACE CASH EXPRESS (NAP)         1,300           5516-2H         PANDA EXPRESS (NAP)         1,950           5516-2I-J         DOMINO'S (NAP)         2,275           5526         DEL TACO (NAP)         3,000           5536         BURGER KING (NAP)         3,250           5556         MOBIL OIL (NAP)         6,000           5566-1C         SUSHI TWISTER (NAP)         950                                                                                                                                                                                                                                                                                                                                                                                                                                                                                                                                                                                                                                      | 5516-2B   | CRICKET WIRELESS (NAP)          | 1,430  |  |  |
| 5516-2E         METRO PCS (NAP)         2,275           5516-2F         UPS STORE (NAP)         1,300           5516-2G         ACE CASH EXPRESS (NAP)         1,300           5516-2H         PANDA EXPRESS (NAP)         1,950           5516-2I-J         DOMINO'S (NAP)         2,275           5526         DEL TACO (NAP)         3,000           5536         BURGER KING (NAP)         3,250           5556         MOBIL OIL (NAP)         6,000           5566-1C         SUSHI TWISTER (NAP)         950                                                                                                                                                                                                                                                                                                                                                                                                                                                                                                                                                                                                                                                                                                        | 5516-2C   | PARIS NAILS (NAP)               | 1,235  |  |  |
| 5516-2F         UPS STORE (NAP)         1,300           5516-2G         ACE CASH EXPRESS (NAP)         1,300           5516-2H         PANDA EXPRESS (NAP)         1,950           5516-2I-J         DOMINO'S (NAP)         2,275           5526         DEL TACO (NAP)         3,000           5536         BURGER KING (NAP)         3,250           5556         MOBIL OIL (NAP)         6,000           5566-1C         SUSHI TWISTER (NAP)         950                                                                                                                                                                                                                                                                                                                                                                                                                                                                                                                                                                                                                                                                                                                                                                | 5516-2D   | BARGAIN SMOKES PLUS (NAP)       | 1,235  |  |  |
| 5516-2G         ACE CASH EXPRESS (NAP)         1,300           5516-2H         PANDA EXPRESS (NAP)         1,950           5516-2LJ         DOMINO'S (NAP)         2,275           5526         DEL TACO (NAP)         3,000           5536         BURGER KING (NAP)         3,250           5556         MOBIL OIL (NAP)         6,000           5566-1C         SUSHI TWISTER (NAP)         950                                                                                                                                                                                                                                                                                                                                                                                                                                                                                                                                                                                                                                                                                                                                                                                                                         | 5516-2E   | METRO PCS (NAP)                 | 2,275  |  |  |
| 5516-2H         PANDA EXPRESS (NAP)         1,950           5516-2I-J         DOMINO'S (NAP)         2,275           5526         DEL TACO (NAP)         3,000           5536         BURGER KING (NAP)         3,250           5556         MOBIL OIL (NAP)         6,000           5566-1C         SUSHI TWISTER (NAP)         950                                                                                                                                                                                                                                                                                                                                                                                                                                                                                                                                                                                                                                                                                                                                                                                                                                                                                       | 5516-2F   | UPS STORE (NAP)                 | 1,300  |  |  |
| 5516-2I-J         DOMINO'S (NAP)         2,275           5526         DEL TACO (NAP)         3,000           5536         BURGER KING (NAP)         3,250           5556         MOBIL OIL (NAP)         6,000           5566-1C         SUSHI TWISTER (NAP)         950                                                                                                                                                                                                                                                                                                                                                                                                                                                                                                                                                                                                                                                                                                                                                                                                                                                                                                                                                   | 5516-2G   | ACE CASH EXPRESS (NAP)          | 1,300  |  |  |
| 5526         DEL TACO (NAP)         3,000           5536         BURGER KING (NAP)         3,250           5556         MOBIL OIL (NAP)         6,000           5566-1C         SUSHI TWISTER (NAP)         950                                                                                                                                                                                                                                                                                                                                                                                                                                                                                                                                                                                                                                                                                                                                                                                                                                                                                                                                                                                                            | 5516-2H   | PANDA EXPRESS (NAP)             | 1,950  |  |  |
| 5536         BURGER KING (NAP)         3,250           5556         MOBIL OIL (NAP)         6,000           5566-1C         SUSHI TWISTER (NAP)         950                                                                                                                                                                                                                                                                                                                                                                                                                                                                                                                                                                                                                                                                                                                                                                                                                                                                                                                                                                                                                                                                | 5516-2I-J | DOMINO'S (NAP)                  | 2,275  |  |  |
| 5556         MOBIL OIL (NAP)         6,000           5566-1C         SUSHI TWISTER (NAP)         950                                                                                                                                                                                                                                                                                                                                                                                                                                                                                                                                                                                                                                                                                                                                                                                                                                                                                                                                                                                                                                                                                                                       | 5526      | DEL TACO (NAP)                  | 3,000  |  |  |
| 5566-1C SUSHI TWISTER (NAP) 950                                                                                                                                                                                                                                                                                                                                                                                                                                                                                                                                                                                                                                                                                                                                                                                                                                                                                                                                                                                                                                                                                                                                                                                            | 5536      | BURGER KING (NAP)               | 3,250  |  |  |
|                                                                                                                                                                                                                                                                                                                                                                                                                                                                                                                                                                                                                                                                                                                                                                                                                                                                                                                                                                                                                                                                                                                                                                                                                            | 5556      | MOBIL OIL (NAP)                 | 6,000  |  |  |
| 5566-2C STARBLICKS (NAP) 1.250                                                                                                                                                                                                                                                                                                                                                                                                                                                                                                                                                                                                                                                                                                                                                                                                                                                                                                                                                                                                                                                                                                                                                                                             | 5566-1C   | SUSHI TWISTER (NAP)             | 950    |  |  |
| 377 (KBOCKS (17 II )                                                                                                                                                                                                                                                                                                                                                                                                                                                                                                                                                                                                                                                                                                                                                                                                                                                                                                                                                                                                                                                                                                                                                                                                       | 5566-2C   | STARBUCKS (NAP)                 | 1,250  |  |  |