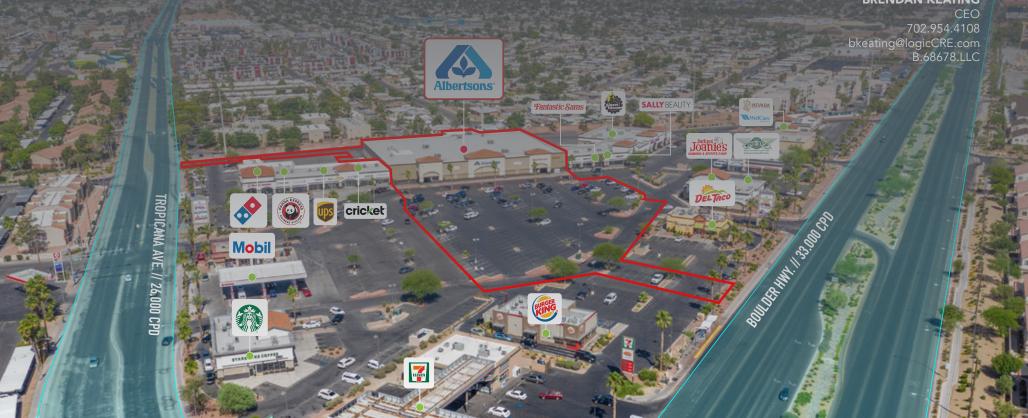

# **PROPERTY OVERVIEW**

LOGIC Commercial Real Estate is pleased to offer a Single Tenant Net Leased Albertsons situated within Boulder Crossing, a +/- 107,338 square foot shopping center built in 1999 within a dense and mature suburb of Las Vegas, NV. Albertsons, totaling +/- 59,158 square feet, is a dominant grocer in the Las Vegas market and services a 3-mile population of +/- 148,967 residents with average annual household incomes of +/- \$62,987. The subject property is positioned at the northwest corner of Boulder Highway and East Tropicana Avenue with combined traffic counts of +/- 59,000 CPD (cars per day).

| SUBJECT |                          |        |  |
|---------|--------------------------|--------|--|
| SUITE   | TENANT                   | SF     |  |
| 5500    | ALBERTSONS GROCERY STORE | 59,158 |  |

| SUITE         TENANT         SF           5486-101         TRANSFORMATIONS CARE (NAP)         1,500           5486-102         NEVADA HEALTH CENTER INC. (NAP)         4,500           5406-A         JACKPOT JOANIE'S (NAP)         3,000           5406-B         WINGSTOP (NAP)         2,550           5466-A1         PLANET FITNESS (NAP)         17,456           5466-D1         JAVAL THREADING (NAP)         989           5466-C1         SALLY BEAUTY SUPPLY (NAP)         1,485           5466-B1         FANTASTIC SAM'S (NAP)         1,200           5516-A1         H & R BLOCK (NAP)         1,200           5516-2A         ACE DENTAL (NAP)         1,300           5516-2B         CRICKET WIRELESS (NAP)         1,430           5516-2B         CRICKET WIRELESS (NAP)         1,235           5516-2C         PARIS NAILS (NAP)         1,235           5516-2D         BARGAIN SMOKES PLUS (NAP)         1,235           5516-2F         UPS STORE (NAP)         1,300           5516-2F         UPS STORE (NAP)         1,300           5516-2G         ACE CASH EXPRESS (NAP)         1,300           5516-2H         PANDA EXPRESS (NAP)         1,950           5516-2LJ         DOMINO'S (NA | NAP       |                                 |        |  |  |
|----------------------------------------------------------------------------------------------------------------------------------------------------------------------------------------------------------------------------------------------------------------------------------------------------------------------------------------------------------------------------------------------------------------------------------------------------------------------------------------------------------------------------------------------------------------------------------------------------------------------------------------------------------------------------------------------------------------------------------------------------------------------------------------------------------------------------------------------------------------------------------------------------------------------------------------------------------------------------------------------------------------------------------------------------------------------------------------------------------------------------------------------------------------------------------------------------------------------------|-----------|---------------------------------|--------|--|--|
| 5486-102         NEVADA HEALTH CENTER INC. (NAP)         4,500           5406-A         JACKPOT JOANIE'S (NAP)         3,000           5406-B         WINGSTOP (NAP)         2,550           5466-A1         PLANET FITNESS (NAP)         17,456           5466-D1         JAVAL THREADING (NAP)         989           5466-C1         SALLY BEAUTY SUPPLY (NAP)         1,485           5466-B1         FANTASTIC SAM'S (NAP)         1,200           5516-A1         H & R BLOCK (NAP)         1,200           5516-2A         ACE DENTAL (NAP)         1,300           5516-2B         CRICKET WIRELESS (NAP)         1,430           5516-2B         CRICKET WIRELESS (NAP)         1,235           5516-2C         PARIS NAILS (NAP)         1,235           5516-2D         BARGAIN SMOKES PLUS (NAP)         1,235           5516-2E         METRO PCS (NAP)         2,275           5516-2E         METRO PCS (NAP)         1,300           5516-2F         UPS STORE (NAP)         1,300           5516-2J         DOMINO'S (NAP)         2,275           5526         DEL TACO (NAP)         3,000           5536         BURGER KING (NAP)         3,250           5556-1C         SUSHI TWISTER (NAP)          | SUITE     | TENANT                          | SF     |  |  |
| 5406-A         JACKPOT JOANIE'S (NAP)         3,000           5406-B         WINGSTOP (NAP)         2,550           5466-A1         PLANET FITNESS (NAP)         17,456           5466-D1         JAVAL THREADING (NAP)         989           5466-C1         SALLY BEAUTY SUPPLY (NAP)         1,485           5466-B1         FANTASTIC SAM'S (NAP)         1,200           5516-A1         H & R BLOCK (NAP)         1,200           5516-2A         ACE DENTAL (NAP)         1,300           5516-2B         CRICKET WIRELESS (NAP)         1,430           5516-2B         CRICKET WIRELESS (NAP)         1,235           5516-2C         PARIS NAILS (NAP)         1,235           5516-2D         BARGAIN SMOKES PLUS (NAP)         1,235           5516-2E         METRO PCS (NAP)         2,275           5516-2F         UPS STORE (NAP)         1,300           5516-2G         ACE CASH EXPRESS (NAP)         1,300           5516-2I-J         DOMINO'S (NAP)         2,275           5526         DEL TACO (NAP)         3,000           5536         BURGER KING (NAP)         3,250           5556         MOBIL OIL (NAP)         6,000           5566-1C         SUSHI TWISTER (NAP)         95          | 5486-101  | TRANSFORMATIONS CARE (NAP)      | 1,500  |  |  |
| 5406-B         WINGSTOP (NAP)         2,550           5466-A1         PLANET FITNESS (NAP)         17,456           5466-D1         JAVAL THREADING (NAP)         989           5466-C1         SALLY BEAUTY SUPPLY (NAP)         1,485           5466-B1         FANTASTIC SAM'S (NAP)         1,200           5516-A1         H & R BLOCK (NAP)         1,200           5516-2A         ACE DENTAL (NAP)         1,300           5516-2B         CRICKET WIRELESS (NAP)         1,430           5516-2B         CRICKET WIRELESS (NAP)         1,235           5516-2C         PARIS NAILS (NAP)         1,235           5516-2D         BARGAIN SMOKES PLUS (NAP)         1,235           5516-2E         METRO PCS (NAP)         2,275           5516-2F         UPS STORE (NAP)         1,300           5516-2G         ACE CASH EXPRESS (NAP)         1,300           5516-2H         PANDA EXPRESS (NAP)         1,950           5516-2I-J         DOMINO'S (NAP)         2,275           5526         DEL TACO (NAP)         3,000           5536         BURGER KING (NAP)         3,250           5556         MOBIL OIL (NAP)         6,000           5566-1C         SUSHI TWISTER (NAP)         950<          | 5486-102  | NEVADA HEALTH CENTER INC. (NAP) | 4,500  |  |  |
| 5466-A1         PLANET FITNESS (NAP)         17,456           5466-D1         JAVAL THREADING (NAP)         989           5466-C1         SALLY BEAUTY SUPPLY (NAP)         1,485           5466-B1         FANTASTIC SAM'S (NAP)         1,200           5516-A1         H & R BLOCK (NAP)         1,200           5516-2A         ACE DENTAL (NAP)         1,300           5516-2B         CRICKET WIRELESS (NAP)         1,430           5516-2B         CRICKET WIRELESS (NAP)         1,235           5516-2C         PARIS NAILS (NAP)         1,235           5516-2D         BARGAIN SMOKES PLUS (NAP)         1,235           5516-2D         BARGAIN SMOKES PLUS (NAP)         1,235           5516-2E         METRO PCS (NAP)         2,275           5516-2F         UPS STORE (NAP)         1,300           5516-2G         ACE CASH EXPRESS (NAP)         1,300           5516-2I-J         DOMINO'S (NAP)         2,275           5526         DEL TACO (NAP)         3,000           5536         BURGER KING (NAP)         3,250           5556         MOBIL OIL (NAP)         6,000           5566-1C         SUSHI TWISTER (NAP)         950                                                           | 5406-A    | JACKPOT JOANIE'S (NAP)          | 3,000  |  |  |
| 5466-D1         JAVAL THREADING (NAP)         989           5466-C1         SALLY BEAUTY SUPPLY (NAP)         1,485           5466-B1         FANTASTIC SAM'S (NAP)         1,200           5516-A1         H & R BLOCK (NAP)         1,200           5516-2A         ACE DENTAL (NAP)         1,300           5516-2B         CRICKET WIRELESS (NAP)         1,430           5516-2B         CRICKET WIRELESS (NAP)         1,235           5516-2C         PARIS NAILS (NAP)         1,235           5516-2D         BARGAIN SMOKES PLUS (NAP)         1,235           5516-2E         METRO PCS (NAP)         2,275           5516-2F         UPS STORE (NAP)         1,300           5516-2G         ACE CASH EXPRESS (NAP)         1,300           5516-2H         PANDA EXPRESS (NAP)         1,950           5516-2I-J         DOMINO'S (NAP)         2,275           5526         DEL TACO (NAP)         3,000           5536         BURGER KING (NAP)         3,250           5556-1C         SUSHI TWISTER (NAP)         950                                                                                                                                                                                    | 5406-B    | WINGSTOP (NAP)                  | 2,550  |  |  |
| 5466-C1       SALLY BEAUTY SUPPLY (NAP)       1,485         5466-B1       FANTASTIC SAM'S (NAP)       1,200         5516-A1       H & R BLOCK (NAP)       1,200         5516-2A       ACE DENTAL (NAP)       1,300         5516-2B       CRICKET WIRELESS (NAP)       1,430         5516-2C       PARIS NAILS (NAP)       1,235         5516-2D       BARGAIN SMOKES PLUS (NAP)       1,235         5516-2E       METRO PCS (NAP)       2,275         5516-2F       UPS STORE (NAP)       1,300         5516-2G       ACE CASH EXPRESS (NAP)       1,300         5516-2H       PANDA EXPRESS (NAP)       1,950         5516-2I-J       DOMINO'S (NAP)       2,275         5526       DEL TACO (NAP)       3,000         5536       BURGER KING (NAP)       3,250         5556       MOBIL OIL (NAP)       6,000         5566-1C       SUSHI TWISTER (NAP)       950                                                                                                                                                                                                                                                                                                                                                        | 5466-A1   | PLANET FITNESS (NAP)            | 17,456 |  |  |
| 5466-B1       FANTASTIC SAM'S (NAP)       1,200         5516-A1       H & R BLOCK (NAP)       1,200         5516-2A       ACE DENTAL (NAP)       1,300         5516-2B       CRICKET WIRELESS (NAP)       1,430         5516-2C       PARIS NAILS (NAP)       1,235         5516-2D       BARGAIN SMOKES PLUS (NAP)       1,235         5516-2E       METRO PCS (NAP)       2,275         5516-2F       UPS STORE (NAP)       1,300         5516-2G       ACE CASH EXPRESS (NAP)       1,300         5516-2H       PANDA EXPRESS (NAP)       1,950         5516-2LJ       DOMINO'S (NAP)       2,275         5526       DEL TACO (NAP)       3,000         5536       BURGER KING (NAP)       3,250         5556       MOBIL OIL (NAP)       6,000         5566-1C       SUSHI TWISTER (NAP)       950                                                                                                                                                                                                                                                                                                                                                                                                                     | 5466-D1   | JAVAL THREADING (NAP)           | 989    |  |  |
| 5516-A1         H & R BLOCK (NAP)         1,200           5516-2A         ACE DENTAL (NAP)         1,300           5516-2B         CRICKET WIRELESS (NAP)         1,430           5516-2C         PARIS NAILS (NAP)         1,235           5516-2D         BARGAIN SMOKES PLUS (NAP)         1,235           5516-2E         METRO PCS (NAP)         2,275           5516-2F         UPS STORE (NAP)         1,300           5516-2G         ACE CASH EXPRESS (NAP)         1,300           5516-2H         PANDA EXPRESS (NAP)         1,950           5516-2I-J         DOMINO'S (NAP)         2,275           5526         DEL TACO (NAP)         3,000           5536         BURGER KING (NAP)         3,250           5556         MOBIL OIL (NAP)         6,000           5566-1C         SUSHI TWISTER (NAP)         950                                                                                                                                                                                                                                                                                                                                                                                          | 5466-C1   | SALLY BEAUTY SUPPLY (NAP)       | 1,485  |  |  |
| 5516-2A       ACE DENTAL (NAP)       1,300         5516-2B       CRICKET WIRELESS (NAP)       1,430         5516-2C       PARIS NAILS (NAP)       1,235         5516-2D       BARGAIN SMOKES PLUS (NAP)       1,235         5516-2E       METRO PCS (NAP)       2,275         5516-2F       UPS STORE (NAP)       1,300         5516-2G       ACE CASH EXPRESS (NAP)       1,300         5516-2H       PANDA EXPRESS (NAP)       1,950         5516-2I-J       DOMINO'S (NAP)       2,275         5526       DEL TACO (NAP)       3,000         5536       BURGER KING (NAP)       3,250         5556       MOBIL OIL (NAP)       6,000         5566-1C       SUSHI TWISTER (NAP)       950                                                                                                                                                                                                                                                                                                                                                                                                                                                                                                                                | 5466-B1   | FANTASTIC SAM'S (NAP)           | 1,200  |  |  |
| 5516-2B         CRICKET WIRELESS (NAP)         1,430           5516-2C         PARIS NAILS (NAP)         1,235           5516-2D         BARGAIN SMOKES PLUS (NAP)         1,235           5516-2E         METRO PCS (NAP)         2,275           5516-2F         UPS STORE (NAP)         1,300           5516-2G         ACE CASH EXPRESS (NAP)         1,300           5516-2H         PANDA EXPRESS (NAP)         1,950           5516-2I-J         DOMINO'S (NAP)         2,275           5526         DEL TACO (NAP)         3,000           5536         BURGER KING (NAP)         3,250           5556         MOBIL OIL (NAP)         6,000           5566-1C         SUSHI TWISTER (NAP)         950                                                                                                                                                                                                                                                                                                                                                                                                                                                                                                             | 5516-A1   | H & R BLOCK (NAP)               | 1,200  |  |  |
| 5516-2C         PARIS NAILS (NAP)         1,235           5516-2D         BARGAIN SMOKES PLUS (NAP)         1,235           5516-2E         METRO PCS (NAP)         2,275           5516-2F         UPS STORE (NAP)         1,300           5516-2G         ACE CASH EXPRESS (NAP)         1,300           5516-2H         PANDA EXPRESS (NAP)         1,950           5516-2I-J         DOMINO'S (NAP)         2,275           5526         DEL TACO (NAP)         3,000           5536         BURGER KING (NAP)         3,250           5556         MOBIL OIL (NAP)         6,000           5566-1C         SUSHI TWISTER (NAP)         950                                                                                                                                                                                                                                                                                                                                                                                                                                                                                                                                                                            | 5516-2A   | ACE DENTAL (NAP)                | 1,300  |  |  |
| 5516-2D         BARGAIN SMOKES PLUS (NAP)         1,235           5516-2E         METRO PCS (NAP)         2,275           5516-2F         UPS STORE (NAP)         1,300           5516-2G         ACE CASH EXPRESS (NAP)         1,300           5516-2H         PANDA EXPRESS (NAP)         1,950           5516-2I-J         DOMINO'S (NAP)         2,275           5526         DEL TACO (NAP)         3,000           5536         BURGER KING (NAP)         3,250           5556         MOBIL OIL (NAP)         6,000           5566-1C         SUSHI TWISTER (NAP)         950                                                                                                                                                                                                                                                                                                                                                                                                                                                                                                                                                                                                                                      | 5516-2B   | CRICKET WIRELESS (NAP)          | 1,430  |  |  |
| 5516-2E         METRO PCS (NAP)         2,275           5516-2F         UPS STORE (NAP)         1,300           5516-2G         ACE CASH EXPRESS (NAP)         1,300           5516-2H         PANDA EXPRESS (NAP)         1,950           5516-2I-J         DOMINO'S (NAP)         2,275           5526         DEL TACO (NAP)         3,000           5536         BURGER KING (NAP)         3,250           5556         MOBIL OIL (NAP)         6,000           5566-1C         SUSHI TWISTER (NAP)         950                                                                                                                                                                                                                                                                                                                                                                                                                                                                                                                                                                                                                                                                                                        | 5516-2C   | PARIS NAILS (NAP)               | 1,235  |  |  |
| 5516-2F         UPS STORE (NAP)         1,300           5516-2G         ACE CASH EXPRESS (NAP)         1,300           5516-2H         PANDA EXPRESS (NAP)         1,950           5516-2I-J         DOMINO'S (NAP)         2,275           5526         DEL TACO (NAP)         3,000           5536         BURGER KING (NAP)         3,250           5556         MOBIL OIL (NAP)         6,000           5566-1C         SUSHI TWISTER (NAP)         950                                                                                                                                                                                                                                                                                                                                                                                                                                                                                                                                                                                                                                                                                                                                                                | 5516-2D   | BARGAIN SMOKES PLUS (NAP)       | 1,235  |  |  |
| 5516-2G         ACE CASH EXPRESS (NAP)         1,300           5516-2H         PANDA EXPRESS (NAP)         1,950           5516-2LJ         DOMINO'S (NAP)         2,275           5526         DEL TACO (NAP)         3,000           5536         BURGER KING (NAP)         3,250           5556         MOBIL OIL (NAP)         6,000           5566-1C         SUSHI TWISTER (NAP)         950                                                                                                                                                                                                                                                                                                                                                                                                                                                                                                                                                                                                                                                                                                                                                                                                                         | 5516-2E   | METRO PCS (NAP)                 | 2,275  |  |  |
| 5516-2H         PANDA EXPRESS (NAP)         1,950           5516-2I-J         DOMINO'S (NAP)         2,275           5526         DEL TACO (NAP)         3,000           5536         BURGER KING (NAP)         3,250           5556         MOBIL OIL (NAP)         6,000           5566-1C         SUSHI TWISTER (NAP)         950                                                                                                                                                                                                                                                                                                                                                                                                                                                                                                                                                                                                                                                                                                                                                                                                                                                                                       | 5516-2F   | UPS STORE (NAP)                 | 1,300  |  |  |
| 5516-2I-J         DOMINO'S (NAP)         2,275           5526         DEL TACO (NAP)         3,000           5536         BURGER KING (NAP)         3,250           5556         MOBIL OIL (NAP)         6,000           5566-1C         SUSHI TWISTER (NAP)         950                                                                                                                                                                                                                                                                                                                                                                                                                                                                                                                                                                                                                                                                                                                                                                                                                                                                                                                                                   | 5516-2G   | ACE CASH EXPRESS (NAP)          | 1,300  |  |  |
| 5526         DEL TACO (NAP)         3,000           5536         BURGER KING (NAP)         3,250           5556         MOBIL OIL (NAP)         6,000           5566-1C         SUSHI TWISTER (NAP)         950                                                                                                                                                                                                                                                                                                                                                                                                                                                                                                                                                                                                                                                                                                                                                                                                                                                                                                                                                                                                            | 5516-2H   | PANDA EXPRESS (NAP)             | 1,950  |  |  |
| 5536         BURGER KING (NAP)         3,250           5556         MOBIL OIL (NAP)         6,000           5566-1C         SUSHI TWISTER (NAP)         950                                                                                                                                                                                                                                                                                                                                                                                                                                                                                                                                                                                                                                                                                                                                                                                                                                                                                                                                                                                                                                                                | 5516-2I-J | DOMINO'S (NAP)                  | 2,275  |  |  |
| 5556         MOBIL OIL (NAP)         6,000           5566-1C         SUSHI TWISTER (NAP)         950                                                                                                                                                                                                                                                                                                                                                                                                                                                                                                                                                                                                                                                                                                                                                                                                                                                                                                                                                                                                                                                                                                                       | 5526      | DEL TACO (NAP)                  | 3,000  |  |  |
| 5566-1C SUSHI TWISTER (NAP) 950                                                                                                                                                                                                                                                                                                                                                                                                                                                                                                                                                                                                                                                                                                                                                                                                                                                                                                                                                                                                                                                                                                                                                                                            | 5536      | BURGER KING (NAP)               | 3,250  |  |  |
|                                                                                                                                                                                                                                                                                                                                                                                                                                                                                                                                                                                                                                                                                                                                                                                                                                                                                                                                                                                                                                                                                                                                                                                                                            | 5556      | MOBIL OIL (NAP)                 | 6,000  |  |  |
| 5566-2C STARBLICKS (NAP) 1.250                                                                                                                                                                                                                                                                                                                                                                                                                                                                                                                                                                                                                                                                                                                                                                                                                                                                                                                                                                                                                                                                                                                                                                                             | 5566-1C   | SUSHI TWISTER (NAP)             | 950    |  |  |
| 377 (KBOCKS (17 II )                                                                                                                                                                                                                                                                                                                                                                                                                                                                                                                                                                                                                                                                                                                                                                                                                                                                                                                                                                                                                                                                                                                                                                                                       | 5566-2C   | STARBUCKS (NAP)                 | 1,250  |  |  |