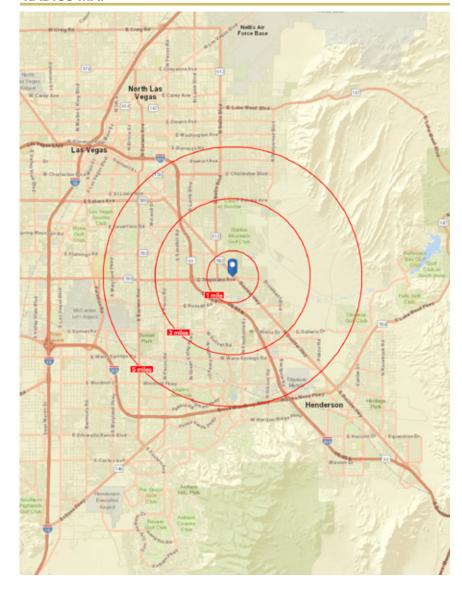

# **DENSE CUSTOMER BASE:**

■ More than +/- 25,000 residents live within a 1-mile radius, +/- 149,000 within a 3-mile radius and over and +/- 375,000 within a 5-mile radius, providing a dense customer base from which to draw.

# **RADIUS MAP**