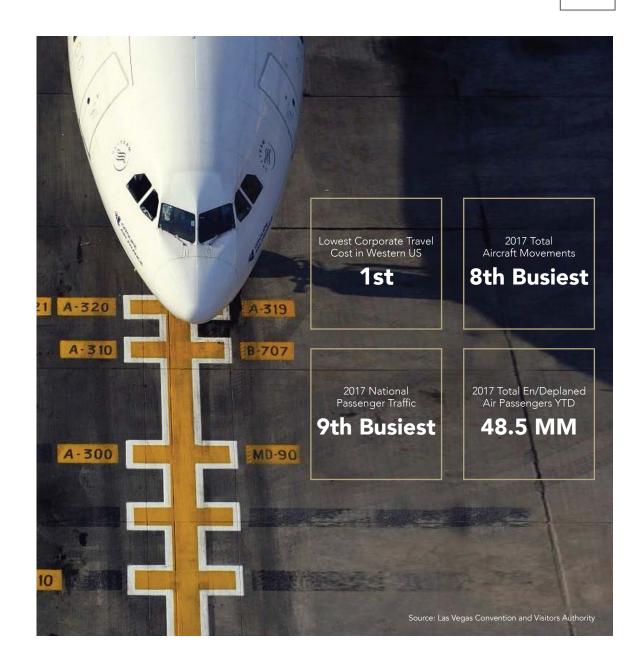

### **AIRPORTS**

McCarran International Airport is the primary commercial airport serving the Las Vegas Valley, a major metropolitan area in the U.S. state of Nevada. McCarran received over 48,500,194 passengers in 2017, an increase over the previous year but still below pre-recession levels. It is the 27th busiest airport in the world by passenger traffic and the 8th busiest by aircraft movements.

It has undergone significant expansion since then and has employed various innovative technologies, such as commonuse facilities. The airport consists of four runways and two passenger terminals: Terminal 1 and Terminal 3. Terminal 1 is composed of four concourses, namely the A, B, C, and D Gates; Terminal 3 contains the E Gates. A people mover system is in place between the pre-security area of Terminal 1 and the C and D Gates, as well as between the D Gates and Terminal 3.

The airport has nonstop air service to destinations in North America, Europe, and Asia. It is an operating base for Allegiant Air, as well as a crew and maintenance base for Frontier Airlines, Southwest Airlines, and Spirit Airlines.