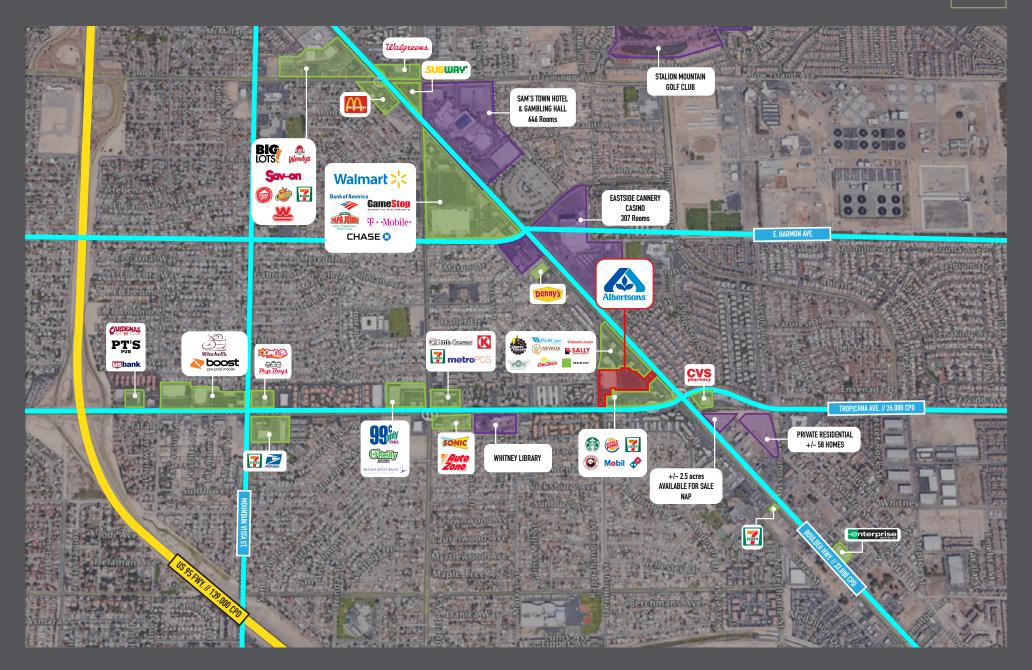

# **PROPERTY OVERVIEW**

LOGIC Commercial Real Estate is pleased to offer a Single Tenant Net Leased Albertsons situated within Boulder Crossing, a +/- 107,338 square foot shopping center built in 1999 within a dense and mature suburb of Las Vegas, NV. Albertsons, totaling +/- 59,158 square feet, is a dominant grocer in the Las Vegas market and services a 3-mile population of +/- 148,967 residents with average annual household incomes of +/- \$62,987. The subject property is positioned at the northwest corner of Boulder Highway and East Tropicana Avenue with combined traffic counts of +/- 59,000 CPD (cars per day).

## HIGH TRAFFIC AND EXCELLENT VISIBILITY:

- Located at the signalized intersection of Tropicana Ave. and Boulder Hwy. with traffic counts at the intersection exceeding +/- 59,000 CPD.
- The asset is in close proximity to Eastside Cannery Hotel & Casino (307 rooms) and Sam's Town Hotel & Gambling Hall (666 rooms).