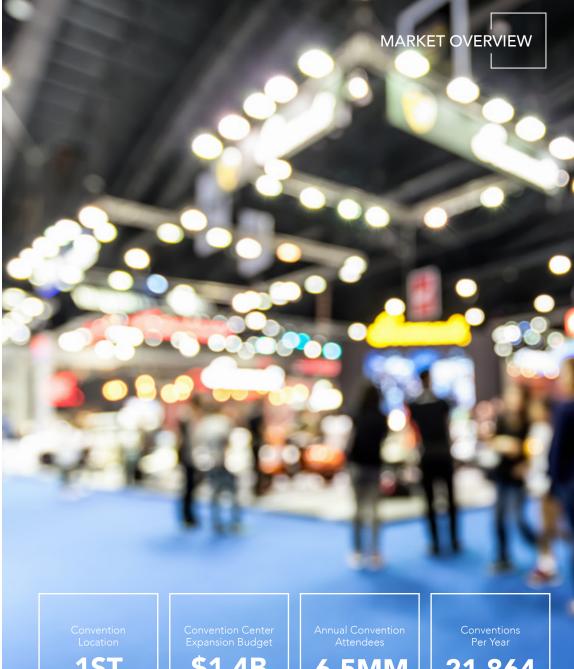

# **CONVENTIONS**

In 2018, over 6.5 million convention and trade show delegates traveled to Las Vegas, generating over \$9 billion in non-gaming revenue. Las Vegas hosted more than 21,800 meetings and conventions in 2018.

Las Vegas has also been the No. 1 domestic convention location for two decades. The ranking comes from the Trade Show News Network (TSNN), which released its list of the top 250 trade shows in the United States. Las Vegas hosted 57 of the largest shows, more than the next two competitors combined.

**1ST** 

\$1.4B

6.5MM

21,864

Source: Las Vegas Convention and Visitors Authority