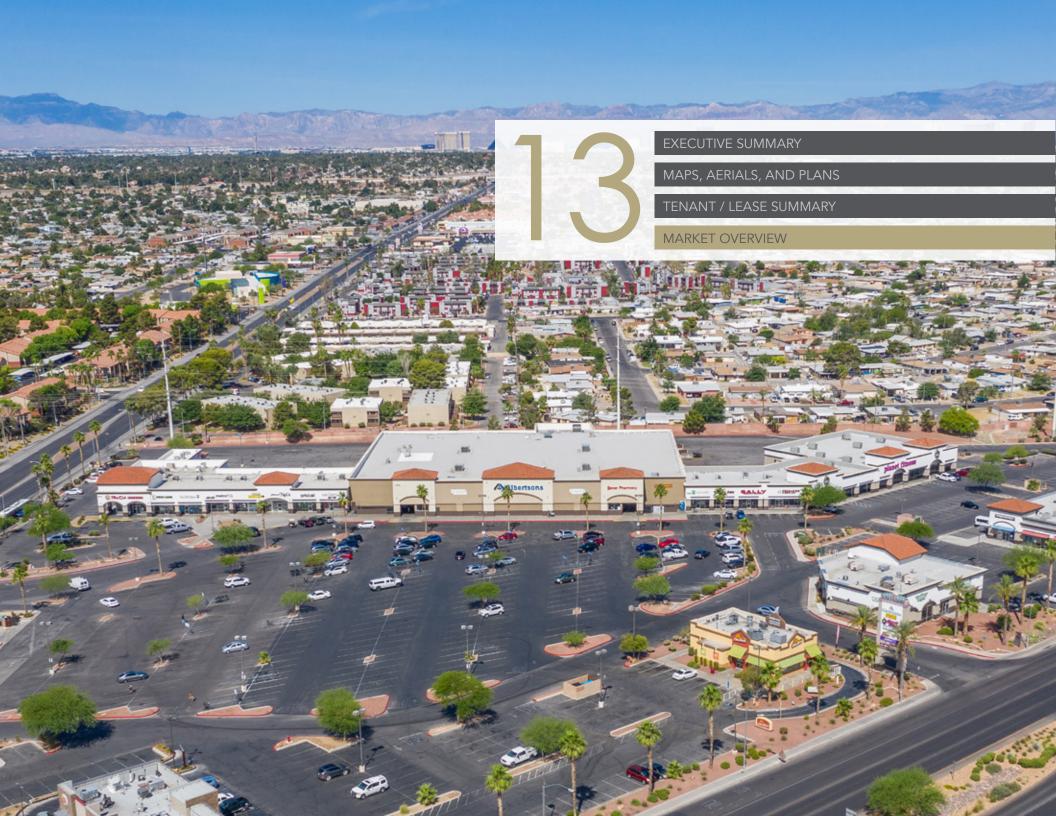

# **CONTENTS**

5 10 **EXECUTIVE SUMMARY** 

MAPS, AERIALS, AND PLANS

TENANT / LEASE SUMMARY

3 MARKET OVERVIEW

# **PROPERTY OVERVIEW**

LOGIC Commercial Real Estate is pleased to offer a Single Tenant Net Leased Albertsons situated within Boulder Crossing, a +/- 107,338 square foot shopping center built in 1999 within a dense and mature suburb of Las Vegas, NV. Albertsons, totaling +/- 59,158 square feet, is a dominant grocer in the Las Vegas market and services a 3-mile population of +/- 148,967 residents with average annual household incomes of +/- \$62,987. The subject property is positioned at the northwest corner of Boulder Highway and East Tropicana Avenue with combined traffic counts of +/- 59,000 CPD (cars per day).