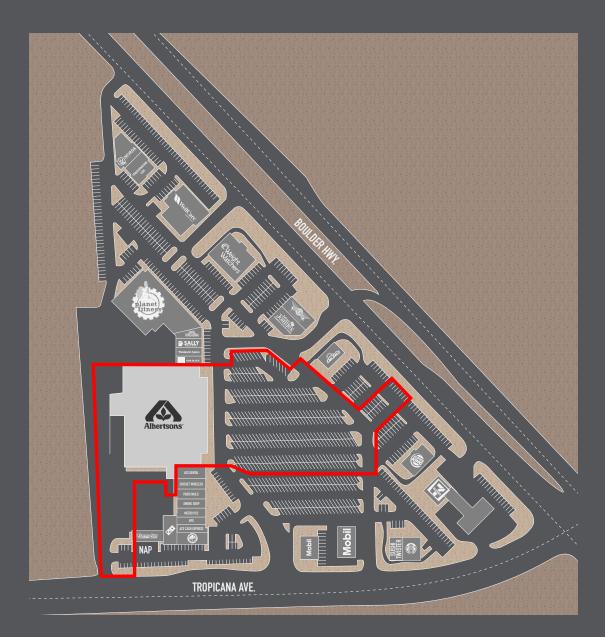

# **PROPERTY OVERVIEW**

LOGIC Commercial Real Estate is pleased to offer a Single Tenant Net Leased Albertsons situated within Boulder Crossing, a +/- 107,338 square foot shopping center built in 1999 within a dense and mature suburb of Las Vegas, NV. Albertsons, totaling +/- 59,158 square feet, is a dominant grocer in the Las Vegas market and services a 3-mile population of +/- 148,967 residents with average annual household incomes of +/- \$62,987. The subject property is positioned at the northwest corner of Boulder Highway and East Tropicana Avenue with combined traffic counts of +/- 59,000 CPD (cars per day).

| SUBJECT |                          |        |  |
|---------|--------------------------|--------|--|
| SUITE   | TENANT                   | SF     |  |
| 5500    | ALBERTSONS GROCERY STORE | 59,158 |  |

| SUITE         TENANT         SF           5486-101         TRANSFORMATIONS CARE (NAP)         1,500           5486-102         NEVADA HEALTH CENTER INC. (NAP)         4,500           5406-A         JACKPOT JOANIE'S (NAP)         3,000           5406-B         WINGSTOP (NAP)         2,550           5466-A1         PLANET FITNESS (NAP)         17,456           5466-D1         JAVAL THREADING (NAP)         989           5466-C1         SALLY BEAUTY SUPPLY (NAP)         1,485           5466-B1         FANTASTIC SAM'S (NAP)         1,200           5516-A1         H & R BLOCK (NAP)         1,200           5516-2A         ACE DENTAL (NAP)         1,300           5516-2B         CRICKET WIRELESS (NAP)         1,430           5516-2B         CRICKET WIRELESS (NAP)         1,235           5516-2C         PARIS NAILS (NAP)         1,235           5516-2D         BARGAIN SMOKES PLUS (NAP)         1,235           5516-2F         UPS STORE (NAP)         1,300           5516-2F         UPS STORE (NAP)         1,300           5516-2G         ACE CASH EXPRESS (NAP)         1,300           5516-2H         PANDA EXPRESS (NAP)         1,950           5516-2LJ         DOMINO'S (NA | NAP       |                                 |        |  |  |
|----------------------------------------------------------------------------------------------------------------------------------------------------------------------------------------------------------------------------------------------------------------------------------------------------------------------------------------------------------------------------------------------------------------------------------------------------------------------------------------------------------------------------------------------------------------------------------------------------------------------------------------------------------------------------------------------------------------------------------------------------------------------------------------------------------------------------------------------------------------------------------------------------------------------------------------------------------------------------------------------------------------------------------------------------------------------------------------------------------------------------------------------------------------------------------------------------------------------------|-----------|---------------------------------|--------|--|--|
| 5486-102         NEVADA HEALTH CENTER INC. (NAP)         4,500           5406-A         JACKPOT JOANIE'S (NAP)         3,000           5406-B         WINGSTOP (NAP)         2,550           5466-A1         PLANET FITNESS (NAP)         17,456           5466-D1         JAVAL THREADING (NAP)         989           5466-C1         SALLY BEAUTY SUPPLY (NAP)         1,485           5466-B1         FANTASTIC SAM'S (NAP)         1,200           5516-A1         H & R BLOCK (NAP)         1,200           5516-2A         ACE DENTAL (NAP)         1,300           5516-2B         CRICKET WIRELESS (NAP)         1,430           5516-2B         CRICKET WIRELESS (NAP)         1,235           5516-2C         PARIS NAILS (NAP)         1,235           5516-2D         BARGAIN SMOKES PLUS (NAP)         1,235           5516-2E         METRO PCS (NAP)         2,275           5516-2E         METRO PCS (NAP)         1,300           5516-2F         UPS STORE (NAP)         1,300           5516-2J         DOMINO'S (NAP)         2,275           5526         DEL TACO (NAP)         3,000           5536         BURGER KING (NAP)         3,250           5556-1C         SUSHI TWISTER (NAP)          | SUITE     | TENANT                          | SF     |  |  |
| 5406-A         JACKPOT JOANIE'S (NAP)         3,000           5406-B         WINGSTOP (NAP)         2,550           5466-A1         PLANET FITNESS (NAP)         17,456           5466-D1         JAVAL THREADING (NAP)         989           5466-C1         SALLY BEAUTY SUPPLY (NAP)         1,485           5466-B1         FANTASTIC SAM'S (NAP)         1,200           5516-A1         H & R BLOCK (NAP)         1,200           5516-2A         ACE DENTAL (NAP)         1,300           5516-2B         CRICKET WIRELESS (NAP)         1,430           5516-2B         CRICKET WIRELESS (NAP)         1,235           5516-2C         PARIS NAILS (NAP)         1,235           5516-2D         BARGAIN SMOKES PLUS (NAP)         1,235           5516-2E         METRO PCS (NAP)         2,275           5516-2F         UPS STORE (NAP)         1,300           5516-2G         ACE CASH EXPRESS (NAP)         1,300           5516-2I-J         DOMINO'S (NAP)         2,275           5526         DEL TACO (NAP)         3,000           5536         BURGER KING (NAP)         3,250           5556         MOBIL OIL (NAP)         6,000           5566-1C         SUSHI TWISTER (NAP)         95          | 5486-101  | TRANSFORMATIONS CARE (NAP)      | 1,500  |  |  |
| 5406-B         WINGSTOP (NAP)         2,550           5466-A1         PLANET FITNESS (NAP)         17,456           5466-D1         JAVAL THREADING (NAP)         989           5466-C1         SALLY BEAUTY SUPPLY (NAP)         1,485           5466-B1         FANTASTIC SAM'S (NAP)         1,200           5516-A1         H & R BLOCK (NAP)         1,200           5516-2A         ACE DENTAL (NAP)         1,300           5516-2B         CRICKET WIRELESS (NAP)         1,430           5516-2B         CRICKET WIRELESS (NAP)         1,235           5516-2C         PARIS NAILS (NAP)         1,235           5516-2D         BARGAIN SMOKES PLUS (NAP)         1,235           5516-2E         METRO PCS (NAP)         2,275           5516-2F         UPS STORE (NAP)         1,300           5516-2G         ACE CASH EXPRESS (NAP)         1,300           5516-2H         PANDA EXPRESS (NAP)         1,950           5516-2I-J         DOMINO'S (NAP)         2,275           5526         DEL TACO (NAP)         3,000           5536         BURGER KING (NAP)         3,250           5556         MOBIL OIL (NAP)         6,000           5566-1C         SUSHI TWISTER (NAP)         950<          | 5486-102  | NEVADA HEALTH CENTER INC. (NAP) | 4,500  |  |  |
| 5466-A1         PLANET FITNESS (NAP)         17,456           5466-D1         JAVAL THREADING (NAP)         989           5466-C1         SALLY BEAUTY SUPPLY (NAP)         1,485           5466-B1         FANTASTIC SAM'S (NAP)         1,200           5516-A1         H & R BLOCK (NAP)         1,200           5516-2A         ACE DENTAL (NAP)         1,300           5516-2B         CRICKET WIRELESS (NAP)         1,430           5516-2B         CRICKET WIRELESS (NAP)         1,235           5516-2C         PARIS NAILS (NAP)         1,235           5516-2D         BARGAIN SMOKES PLUS (NAP)         1,235           5516-2D         BARGAIN SMOKES PLUS (NAP)         1,235           5516-2E         METRO PCS (NAP)         2,275           5516-2F         UPS STORE (NAP)         1,300           5516-2G         ACE CASH EXPRESS (NAP)         1,300           5516-2I-J         DOMINO'S (NAP)         2,275           5526         DEL TACO (NAP)         3,000           5536         BURGER KING (NAP)         3,250           5556         MOBIL OIL (NAP)         6,000           5566-1C         SUSHI TWISTER (NAP)         950                                                           | 5406-A    | JACKPOT JOANIE'S (NAP)          | 3,000  |  |  |
| 5466-D1         JAVAL THREADING (NAP)         989           5466-C1         SALLY BEAUTY SUPPLY (NAP)         1,485           5466-B1         FANTASTIC SAM'S (NAP)         1,200           5516-A1         H & R BLOCK (NAP)         1,200           5516-2A         ACE DENTAL (NAP)         1,300           5516-2B         CRICKET WIRELESS (NAP)         1,430           5516-2B         CRICKET WIRELESS (NAP)         1,235           5516-2C         PARIS NAILS (NAP)         1,235           5516-2D         BARGAIN SMOKES PLUS (NAP)         1,235           5516-2E         METRO PCS (NAP)         2,275           5516-2F         UPS STORE (NAP)         1,300           5516-2G         ACE CASH EXPRESS (NAP)         1,300           5516-2H         PANDA EXPRESS (NAP)         1,950           5516-2I-J         DOMINO'S (NAP)         2,275           5526         DEL TACO (NAP)         3,000           5536         BURGER KING (NAP)         3,250           5556-1C         SUSHI TWISTER (NAP)         950                                                                                                                                                                                    | 5406-B    | WINGSTOP (NAP)                  | 2,550  |  |  |
| 5466-C1       SALLY BEAUTY SUPPLY (NAP)       1,485         5466-B1       FANTASTIC SAM'S (NAP)       1,200         5516-A1       H & R BLOCK (NAP)       1,200         5516-2A       ACE DENTAL (NAP)       1,300         5516-2B       CRICKET WIRELESS (NAP)       1,430         5516-2C       PARIS NAILS (NAP)       1,235         5516-2D       BARGAIN SMOKES PLUS (NAP)       1,235         5516-2E       METRO PCS (NAP)       2,275         5516-2F       UPS STORE (NAP)       1,300         5516-2G       ACE CASH EXPRESS (NAP)       1,300         5516-2H       PANDA EXPRESS (NAP)       1,950         5516-2I-J       DOMINO'S (NAP)       2,275         5526       DEL TACO (NAP)       3,000         5536       BURGER KING (NAP)       3,250         5556       MOBIL OIL (NAP)       6,000         5566-1C       SUSHI TWISTER (NAP)       950                                                                                                                                                                                                                                                                                                                                                        | 5466-A1   | PLANET FITNESS (NAP)            | 17,456 |  |  |
| 5466-B1       FANTASTIC SAM'S (NAP)       1,200         5516-A1       H & R BLOCK (NAP)       1,200         5516-2A       ACE DENTAL (NAP)       1,300         5516-2B       CRICKET WIRELESS (NAP)       1,430         5516-2C       PARIS NAILS (NAP)       1,235         5516-2D       BARGAIN SMOKES PLUS (NAP)       1,235         5516-2E       METRO PCS (NAP)       2,275         5516-2F       UPS STORE (NAP)       1,300         5516-2G       ACE CASH EXPRESS (NAP)       1,300         5516-2H       PANDA EXPRESS (NAP)       1,950         5516-2LJ       DOMINO'S (NAP)       2,275         5526       DEL TACO (NAP)       3,000         5536       BURGER KING (NAP)       3,250         5556       MOBIL OIL (NAP)       6,000         5566-1C       SUSHI TWISTER (NAP)       950                                                                                                                                                                                                                                                                                                                                                                                                                     | 5466-D1   | JAVAL THREADING (NAP)           | 989    |  |  |
| 5516-A1         H & R BLOCK (NAP)         1,200           5516-2A         ACE DENTAL (NAP)         1,300           5516-2B         CRICKET WIRELESS (NAP)         1,430           5516-2C         PARIS NAILS (NAP)         1,235           5516-2D         BARGAIN SMOKES PLUS (NAP)         1,235           5516-2E         METRO PCS (NAP)         2,275           5516-2F         UPS STORE (NAP)         1,300           5516-2G         ACE CASH EXPRESS (NAP)         1,300           5516-2H         PANDA EXPRESS (NAP)         1,950           5516-2I-J         DOMINO'S (NAP)         2,275           5526         DEL TACO (NAP)         3,000           5536         BURGER KING (NAP)         3,250           5556         MOBIL OIL (NAP)         6,000           5566-1C         SUSHI TWISTER (NAP)         950                                                                                                                                                                                                                                                                                                                                                                                          | 5466-C1   | SALLY BEAUTY SUPPLY (NAP)       | 1,485  |  |  |
| 5516-2A       ACE DENTAL (NAP)       1,300         5516-2B       CRICKET WIRELESS (NAP)       1,430         5516-2C       PARIS NAILS (NAP)       1,235         5516-2D       BARGAIN SMOKES PLUS (NAP)       1,235         5516-2E       METRO PCS (NAP)       2,275         5516-2F       UPS STORE (NAP)       1,300         5516-2G       ACE CASH EXPRESS (NAP)       1,300         5516-2H       PANDA EXPRESS (NAP)       1,950         5516-2I-J       DOMINO'S (NAP)       2,275         5526       DEL TACO (NAP)       3,000         5536       BURGER KING (NAP)       3,250         5556       MOBIL OIL (NAP)       6,000         5566-1C       SUSHI TWISTER (NAP)       950                                                                                                                                                                                                                                                                                                                                                                                                                                                                                                                                | 5466-B1   | FANTASTIC SAM'S (NAP)           | 1,200  |  |  |
| 5516-2B         CRICKET WIRELESS (NAP)         1,430           5516-2C         PARIS NAILS (NAP)         1,235           5516-2D         BARGAIN SMOKES PLUS (NAP)         1,235           5516-2E         METRO PCS (NAP)         2,275           5516-2F         UPS STORE (NAP)         1,300           5516-2G         ACE CASH EXPRESS (NAP)         1,300           5516-2H         PANDA EXPRESS (NAP)         1,950           5516-2I-J         DOMINO'S (NAP)         2,275           5526         DEL TACO (NAP)         3,000           5536         BURGER KING (NAP)         3,250           5556         MOBIL OIL (NAP)         6,000           5566-1C         SUSHI TWISTER (NAP)         950                                                                                                                                                                                                                                                                                                                                                                                                                                                                                                             | 5516-A1   | H & R BLOCK (NAP)               | 1,200  |  |  |
| 5516-2C         PARIS NAILS (NAP)         1,235           5516-2D         BARGAIN SMOKES PLUS (NAP)         1,235           5516-2E         METRO PCS (NAP)         2,275           5516-2F         UPS STORE (NAP)         1,300           5516-2G         ACE CASH EXPRESS (NAP)         1,300           5516-2H         PANDA EXPRESS (NAP)         1,950           5516-2I-J         DOMINO'S (NAP)         2,275           5526         DEL TACO (NAP)         3,000           5536         BURGER KING (NAP)         3,250           5556         MOBIL OIL (NAP)         6,000           5566-1C         SUSHI TWISTER (NAP)         950                                                                                                                                                                                                                                                                                                                                                                                                                                                                                                                                                                            | 5516-2A   | ACE DENTAL (NAP)                | 1,300  |  |  |
| 5516-2D         BARGAIN SMOKES PLUS (NAP)         1,235           5516-2E         METRO PCS (NAP)         2,275           5516-2F         UPS STORE (NAP)         1,300           5516-2G         ACE CASH EXPRESS (NAP)         1,300           5516-2H         PANDA EXPRESS (NAP)         1,950           5516-2I-J         DOMINO'S (NAP)         2,275           5526         DEL TACO (NAP)         3,000           5536         BURGER KING (NAP)         3,250           5556         MOBIL OIL (NAP)         6,000           5566-1C         SUSHI TWISTER (NAP)         950                                                                                                                                                                                                                                                                                                                                                                                                                                                                                                                                                                                                                                      | 5516-2B   | CRICKET WIRELESS (NAP)          | 1,430  |  |  |
| 5516-2E         METRO PCS (NAP)         2,275           5516-2F         UPS STORE (NAP)         1,300           5516-2G         ACE CASH EXPRESS (NAP)         1,300           5516-2H         PANDA EXPRESS (NAP)         1,950           5516-2I-J         DOMINO'S (NAP)         2,275           5526         DEL TACO (NAP)         3,000           5536         BURGER KING (NAP)         3,250           5556         MOBIL OIL (NAP)         6,000           5566-1C         SUSHI TWISTER (NAP)         950                                                                                                                                                                                                                                                                                                                                                                                                                                                                                                                                                                                                                                                                                                        | 5516-2C   | PARIS NAILS (NAP)               | 1,235  |  |  |
| 5516-2F         UPS STORE (NAP)         1,300           5516-2G         ACE CASH EXPRESS (NAP)         1,300           5516-2H         PANDA EXPRESS (NAP)         1,950           5516-2I-J         DOMINO'S (NAP)         2,275           5526         DEL TACO (NAP)         3,000           5536         BURGER KING (NAP)         3,250           5556         MOBIL OIL (NAP)         6,000           5566-1C         SUSHI TWISTER (NAP)         950                                                                                                                                                                                                                                                                                                                                                                                                                                                                                                                                                                                                                                                                                                                                                                | 5516-2D   | BARGAIN SMOKES PLUS (NAP)       | 1,235  |  |  |
| 5516-2G         ACE CASH EXPRESS (NAP)         1,300           5516-2H         PANDA EXPRESS (NAP)         1,950           5516-2LJ         DOMINO'S (NAP)         2,275           5526         DEL TACO (NAP)         3,000           5536         BURGER KING (NAP)         3,250           5556         MOBIL OIL (NAP)         6,000           5566-1C         SUSHI TWISTER (NAP)         950                                                                                                                                                                                                                                                                                                                                                                                                                                                                                                                                                                                                                                                                                                                                                                                                                         | 5516-2E   | METRO PCS (NAP)                 | 2,275  |  |  |
| 5516-2H         PANDA EXPRESS (NAP)         1,950           5516-2I-J         DOMINO'S (NAP)         2,275           5526         DEL TACO (NAP)         3,000           5536         BURGER KING (NAP)         3,250           5556         MOBIL OIL (NAP)         6,000           5566-1C         SUSHI TWISTER (NAP)         950                                                                                                                                                                                                                                                                                                                                                                                                                                                                                                                                                                                                                                                                                                                                                                                                                                                                                       | 5516-2F   | UPS STORE (NAP)                 | 1,300  |  |  |
| 5516-2I-J         DOMINO'S (NAP)         2,275           5526         DEL TACO (NAP)         3,000           5536         BURGER KING (NAP)         3,250           5556         MOBIL OIL (NAP)         6,000           5566-1C         SUSHI TWISTER (NAP)         950                                                                                                                                                                                                                                                                                                                                                                                                                                                                                                                                                                                                                                                                                                                                                                                                                                                                                                                                                   | 5516-2G   | ACE CASH EXPRESS (NAP)          | 1,300  |  |  |
| 5526         DEL TACO (NAP)         3,000           5536         BURGER KING (NAP)         3,250           5556         MOBIL OIL (NAP)         6,000           5566-1C         SUSHI TWISTER (NAP)         950                                                                                                                                                                                                                                                                                                                                                                                                                                                                                                                                                                                                                                                                                                                                                                                                                                                                                                                                                                                                            | 5516-2H   | PANDA EXPRESS (NAP)             | 1,950  |  |  |
| 5536         BURGER KING (NAP)         3,250           5556         MOBIL OIL (NAP)         6,000           5566-1C         SUSHI TWISTER (NAP)         950                                                                                                                                                                                                                                                                                                                                                                                                                                                                                                                                                                                                                                                                                                                                                                                                                                                                                                                                                                                                                                                                | 5516-2I-J | DOMINO'S (NAP)                  | 2,275  |  |  |
| 5556         MOBIL OIL (NAP)         6,000           5566-1C         SUSHI TWISTER (NAP)         950                                                                                                                                                                                                                                                                                                                                                                                                                                                                                                                                                                                                                                                                                                                                                                                                                                                                                                                                                                                                                                                                                                                       | 5526      | DEL TACO (NAP)                  | 3,000  |  |  |
| 5566-1C SUSHI TWISTER (NAP) 950                                                                                                                                                                                                                                                                                                                                                                                                                                                                                                                                                                                                                                                                                                                                                                                                                                                                                                                                                                                                                                                                                                                                                                                            | 5536      | BURGER KING (NAP)               | 3,250  |  |  |
|                                                                                                                                                                                                                                                                                                                                                                                                                                                                                                                                                                                                                                                                                                                                                                                                                                                                                                                                                                                                                                                                                                                                                                                                                            | 5556      | MOBIL OIL (NAP)                 | 6,000  |  |  |
| 5566-2C STARBLICKS (NAP) 1.250                                                                                                                                                                                                                                                                                                                                                                                                                                                                                                                                                                                                                                                                                                                                                                                                                                                                                                                                                                                                                                                                                                                                                                                             | 5566-1C   | SUSHI TWISTER (NAP)             | 950    |  |  |
| 377 (KBOCKS (17 II )                                                                                                                                                                                                                                                                                                                                                                                                                                                                                                                                                                                                                                                                                                                                                                                                                                                                                                                                                                                                                                                                                                                                                                                                       | 5566-2C   | STARBUCKS (NAP)                 | 1,250  |  |  |