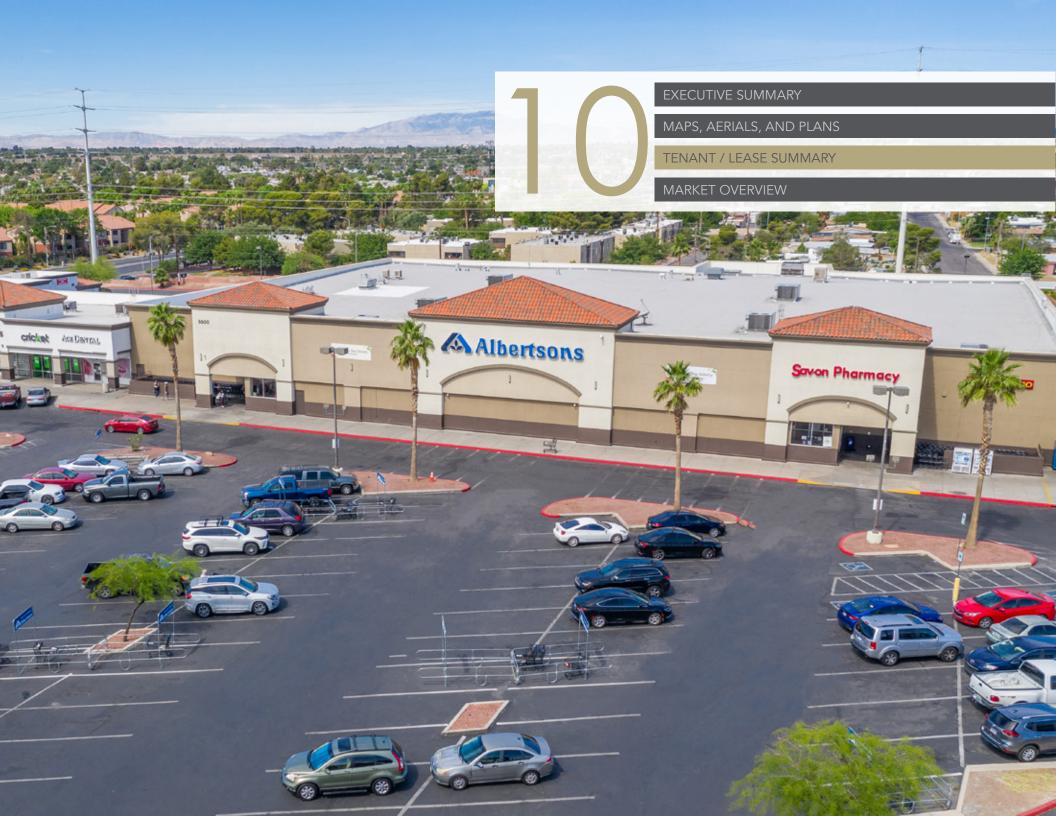

# **PROPERTY OVERVIEW**

LOGIC Commercial Real Estate is pleased to offer a Single Tenant Net Leased Albertsons situated within Boulder Crossing, a +/- 107,338 square foot shopping center built in 1999 within a dense and mature suburb of Las Vegas, NV. Albertsons, totaling +/- 59,158 square feet, is a dominant grocer in the Las Vegas market and services a 3-mile population of +/- 148,967 residents with average annual household incomes of +/- \$62,987. The subject property is positioned at the northwest corner of Boulder Highway and East Tropicana Avenue with combined traffic counts of +/- 59,000 CPD (cars per day).