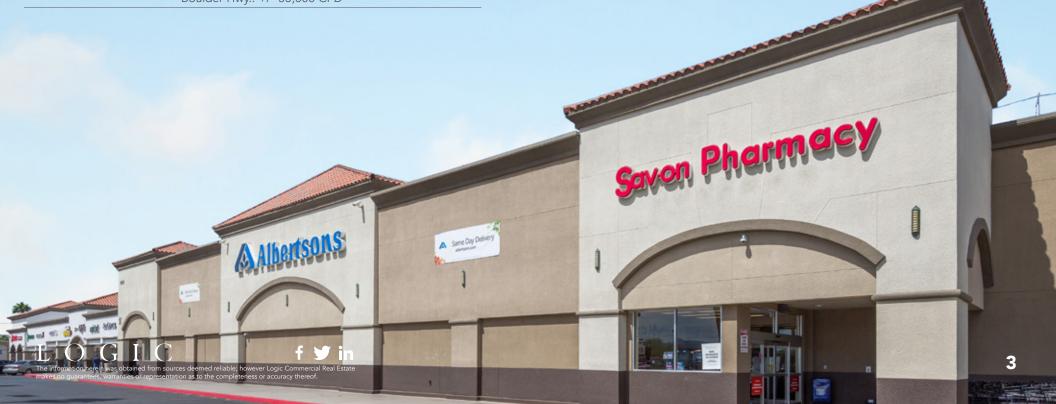

# **PROPERTY OVERVIEW**

LOGIC Commercial Real Estate is pleased to offer a Single Tenant Net Leased Albertsons situated within Boulder Crossing, a +/- 107,338 square foot shopping center built in 1999 within a dense and mature suburb of Las Vegas, NV. Albertsons, totaling +/- 59,158 square feet, is a dominant grocer in the Las Vegas market and services a 3-mile population of +/- 148,967 residents with average annual household incomes of +/- \$62,987. The subject property is positioned at the northwest corner of Boulder Highway and East Tropicana Avenue with combined traffic counts of +/- 59,000 CPD (cars per day).

## **RECENTLY RENOVATED:**

■ The tenant has commenced a +/-\$1mm interior remodel that is scheduled to be completed in Q2 2020.