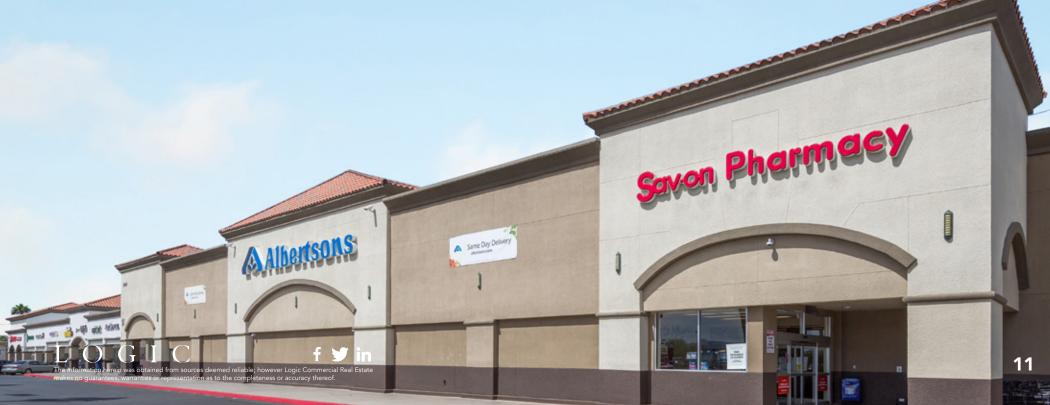

# **PROPERTY OVERVIEW**

LOGIC Commercial Real Estate is pleased to offer a Single Tenant Net Leased Albertsons situated within Boulder Crossing, a +/- 107,338 square foot shopping center built in 1999 within a dense and mature suburb of Las Vegas, NV. Albertsons, totaling +/- 59,158 square feet, is a dominant grocer in the Las Vegas market and services a 3-mile population of +/- 148,967 residents with average annual household incomes of +/- \$62,987. The subject property is positioned at the northwest corner of Boulder Highway and East Tropicana Avenue with combined traffic counts of +/- 59,000 CPD (cars per day).

# **OFFERING DETAILS**

| Address:               | lress: 5500 Boulder Hwy., Las Vegas, NV 89122 |  |
|------------------------|-----------------------------------------------|--|
| APN:                   | 161-21-814-017                                |  |
| Offering Price:        | \$11,486,000                                  |  |
| Cap Rate:              | 5.15%                                         |  |
| Year 1 NOI:            | \$591,580                                     |  |
| <b>Building Size:</b>  | +/- 59,158 SF                                 |  |
| Gross Leasable Area:   | +/- 4.93 AC                                   |  |
| Occupancy:             | 100%                                          |  |
| Zoning & Jurisdiction: | C-2 (General Commercial), City of Las Vegas   |  |
| Traffic Counts:        | Tropicana Ave.:+/- 26,000 CPD                 |  |
|                        | Boulder Hwv.: +/- 33.000 CPD                  |  |