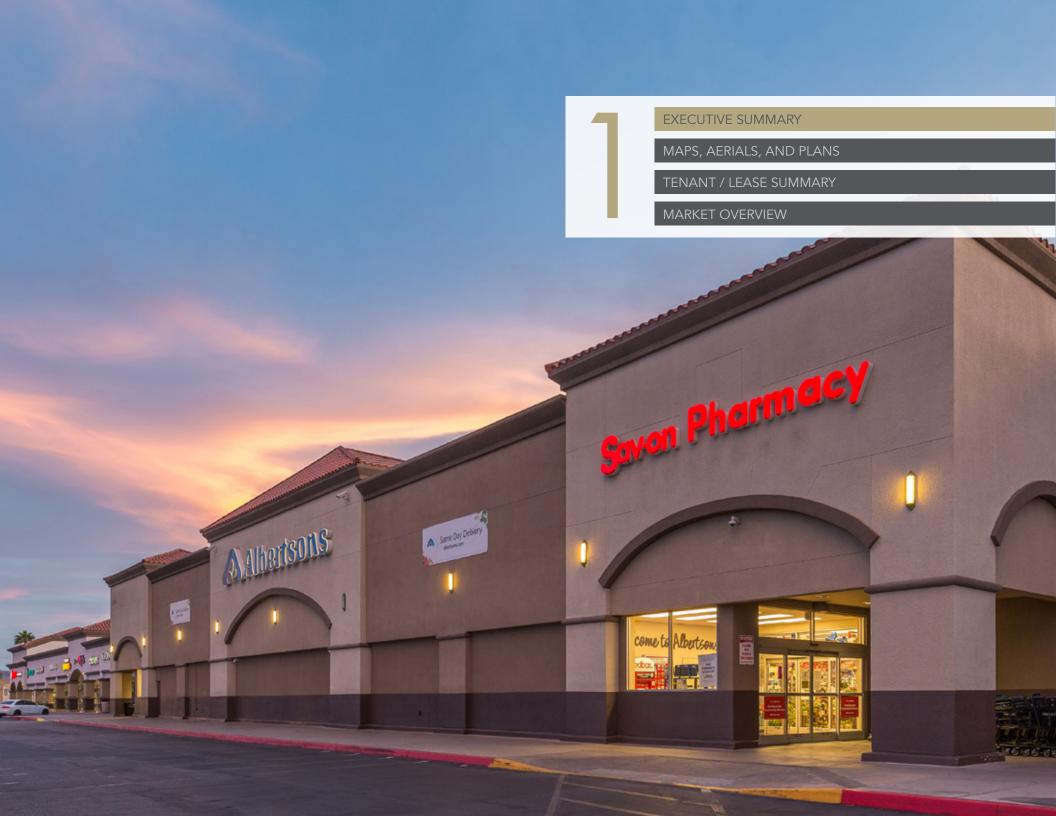

# **PROPERTY OVERVIEW**

LOGIC Commercial Real Estate is pleased to offer a Single Tenant Net Leased Albertsons situated within Boulder Crossing, a +/- 107,338 square foot shopping center built in 1999 within a dense and mature suburb of Las Vegas, NV. Albertsons, totaling +/- 59,158 square feet, is a dominant grocer in the Las Vegas market and services a 3-mile population of +/- 148,967 residents with average annual household incomes of +/- \$62,987. The subject property is positioned at the northwest corner of Boulder Highway and East Tropicana Avenue with combined traffic counts of +/- 59,000 CPD (cars per day).

In March 2020, Albertsons filed their IPO and Kimco Realty Corp. (NYSE: KIM), one of North America's largest publicly traded owners and operators of open air, grocery-anchored shopping centers and mixed-use assets, announced that the company will partially monetize its investment in Albertsons Companies, Inc. (Albertsons) in conjunction with Albertsons' \$1.75 billion sale of convertible preferred stock. Albertsons benefits from a consistent sales history at this location and increased in the past year leading to renewing their lease through 2032 along with six (6) 5-year options to extend the term through 2062. Additionally, the tenant has commenced a +/-\$1mm interior remodel that is scheduled to be completed in Q2 2020.