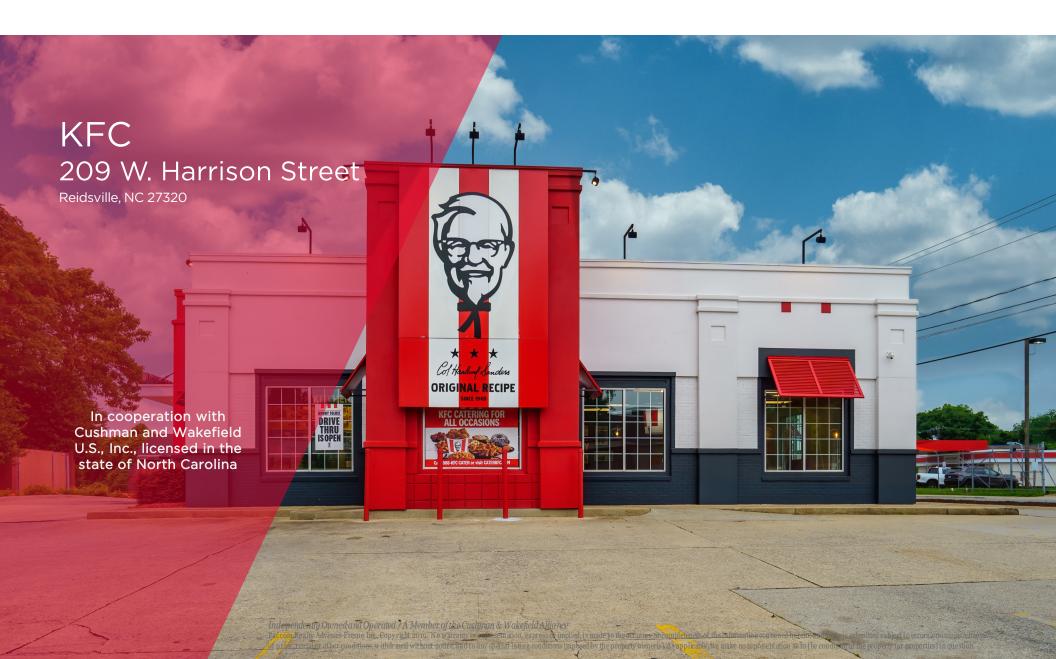

## Section Snapshot:

3,068 SF TOTAL BLDG SIZE

209 W Harrison Street

Reidsville, NC 27320 ADDRESS

\$1,520,000

23.048 SF

PRICE

LOT SIZE

#### SITE DESCRIPTION

| LOCATION               | 209 West Harrison Street, Rockingham County, Reidsville, NC 27320                                                                                                                                 |
|------------------------|---------------------------------------------------------------------------------------------------------------------------------------------------------------------------------------------------|
| SITE SIZE              | Land ±23,048 SF   Building ±3,068 SF                                                                                                                                                              |
| ZONING                 | GB (General Business)                                                                                                                                                                             |
| FLOOD ZONE INFORMATION | According to panel 3710890400J (effective on 04/06/2006) the property is not located in a Special Flood Hazard Area on the Federal Emergency Management Agency (FEMA) "Flood Map Service Center". |
|                        | Web Site: https://msc.fema.gov/portal/search                                                                                                                                                      |
| FLOOD ZONE             | AE (1% annual chance of flooding)                                                                                                                                                                 |