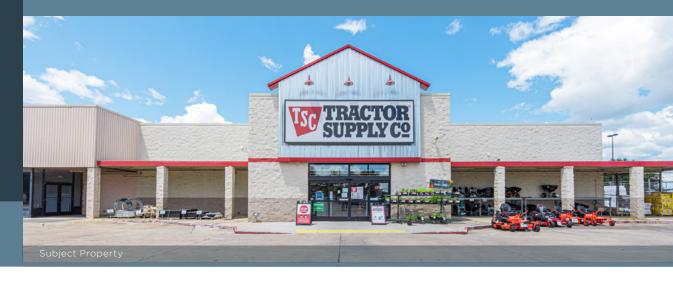

## **Investment Summary**

**Stan Johnson Company**, on behalf of ownership, is pleased to offer for sale to qualified investors the 100% fee simple interest in this Tractor Supply-anchored center located at 2050 False River Drive, New Roads, LA 70760 (the "property").

The property includes 20,442 SF leased to Tractor Supply and 35,155 SF of currently vacant space, offering significant upside through lease-up. Current market leasing assumptions yield a stabilized cap rate north of 18%. The two units share a 7.6-acre parcel with over 300 shared parking spaces. The property is also located within an opportunity zone.