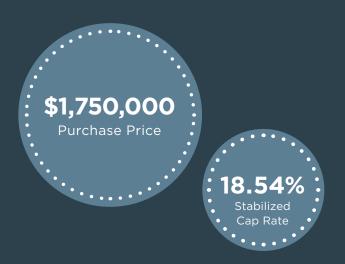

The property includes 20,442 SF leased to Tractor Supply and 35,155 SF of currently vacant space, offering significant upside through lease-up. Current market leasing assumptions yield a stabilized cap rate north of 18%. The two units share a 7.6-acre parcel with over 300 shared parking spaces. The property is also located within an opportunity zone.