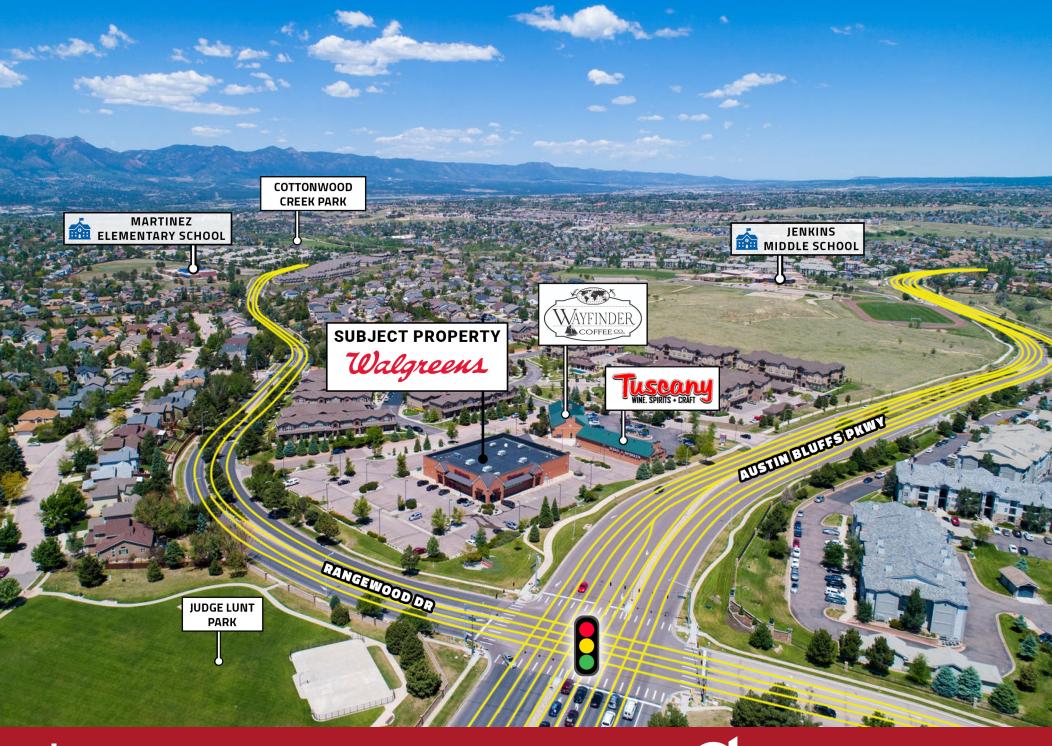

**7.13**%

\$299,600

**5.2** 

PRICE

CAP

**ANNUAL RENT** 

YRS. GUARANTEED

This is a great opportunity for an investor to acquire a net leased Walgreens in this affluent area of Colorado Springs where average household incomes are \$100,000 within a one mile radius. Walgreens has recently extended their lease on this store, demonstrating their long-term commitment to the location. This is a prototypical freestanding Walgreens that is situated on the busy, signalized corner of Rangewood and Austin Bluffs Parkway, and benefits from being located near Scott Elementary, Martinez Elementary, Jenkins Middle Schools and dense residential neighborhoods.

#### PROPERTY DETAILS

**Address:** 6011 Rangewood Dr.

Year Built: 2000

Building Size: 15,120 SF
Lot Size: 3.36 Acres
Tenant: Walgreens