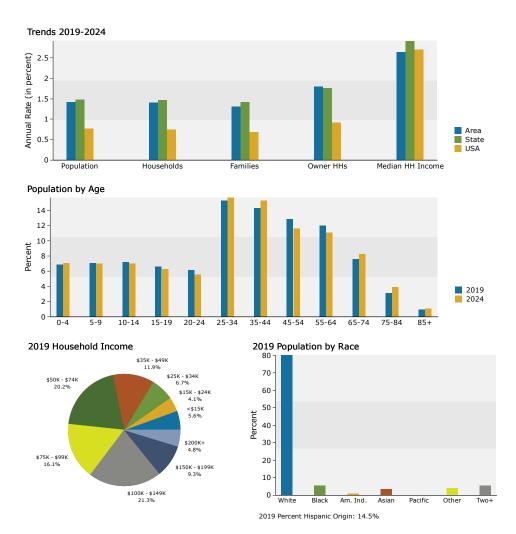

## 3-Mile DEMOGRAPHICS

| Summary                                                                                 | Cer                            | sus 2010                     |                       | 2019                 |                       | 2024                         |
|-----------------------------------------------------------------------------------------|--------------------------------|------------------------------|-----------------------|----------------------|-----------------------|------------------------------|
| Population                                                                              |                                | 122,929                      |                       | 140,377              |                       | 150,524                      |
| Households                                                                              |                                | 45,917                       |                       | 52,555               |                       | 56,345                       |
| Families                                                                                |                                | 32,952                       |                       | 37,274               |                       | 39,786                       |
| Average Household Size                                                                  |                                | 2.68                         |                       | 2.67                 |                       | 2.67                         |
| Owner Occupied Housing Units                                                            |                                | 31,714                       |                       | 36,491               |                       | 39,900                       |
| Renter Occupied Housing Units                                                           |                                | 14,203                       |                       | 16,064               |                       | 16,445                       |
| Median Age                                                                              |                                | 33.4                         |                       | 35.5                 |                       | 35.8                         |
| Trends: 2019 - 2024 Annual Rate                                                         |                                | Area                         |                       | State                |                       | Nationa                      |
| Population                                                                              |                                | 1.41%                        |                       | 1.49%                |                       | 0.77%                        |
| Households                                                                              |                                | 1.40%                        |                       | 1.47%                |                       | 0.75%                        |
| Families                                                                                |                                | 1.31%                        |                       | 1.42%                |                       | 0.689                        |
| Owner HHs                                                                               |                                | 1.80%                        |                       | 1.77%                |                       | 0.929                        |
| Median Household Income                                                                 |                                | 2.64%                        |                       | 2.91%                |                       | 2.70%                        |
|                                                                                         |                                |                              | 20                    | 19                   | 20                    | 24                           |
| Households by Income                                                                    |                                |                              | Number                | Percent              | Number                | Percen                       |
| <\$15,000                                                                               |                                |                              | 2,923                 | 5.6%                 | 2,416                 | 4.3%                         |
| \$15,000 - \$24,999                                                                     |                                |                              | 2,166                 | 4.1%                 | 1,670                 | 3.0%                         |
| \$25,000 - \$34,999                                                                     |                                |                              | 3,514                 | 6.7%                 | 2,876                 | 5.19                         |
| \$35,000 - \$49,999                                                                     |                                |                              | 6,250                 | 11.9%                | 5,801                 | 10.39                        |
| \$50,000 - \$74,999                                                                     |                                |                              | 10,616                | 20.2%                | 10,280                | 18.29                        |
| \$75,000 - \$99,999                                                                     |                                |                              | 8,485                 | 16.1%                | 8,958                 | 15.99                        |
| \$100,000 - \$149,999                                                                   |                                |                              | 11,193                | 21.3%                | 14,070                | 25.09                        |
| \$150,000 - \$199,999                                                                   |                                |                              | 4,883                 | 9.3%                 | 6,858                 | 12.29                        |
| \$200,000+                                                                              |                                |                              | 2,526                 | 4.8%                 | 3,415                 | 6.1%                         |
|                                                                                         |                                |                              |                       |                      |                       |                              |
| Median Household Income                                                                 |                                |                              | \$76,761              |                      | \$87,448              |                              |
| Average Household Income                                                                |                                |                              | \$92,131              |                      | \$105,829             |                              |
| Per Capita Income                                                                       |                                |                              | \$34,469              |                      | \$39,572              |                              |
|                                                                                         | Census 20                      |                              |                       | )19                  |                       | 24                           |
| Population by Age                                                                       | Number                         | Percent                      | Number                | Percent              | Number                | Percen                       |
| 0 - 4                                                                                   | 9,379                          | 7.6%                         | 9,747                 | 6.9%                 | 10,741                | 7.19                         |
| 5 - 9                                                                                   | 9,923                          | 8.1%                         | 9,927                 | 7.1%                 | 10,581                | 7.09                         |
| 10 - 14                                                                                 | 9,695                          | 7.9%                         | 10,128                | 7.2%                 | 10,510                | 7.09                         |
| 15 - 19                                                                                 | 9,046                          | 7.4%                         | 9,282                 | 6.6%                 | 9,465                 | 6.39                         |
| 20 - 24                                                                                 | 7,773                          | 6.3%                         | 8,508                 | 6.1%                 | 8,375                 | 5.69                         |
| 25 - 34                                                                                 | 18,432                         | 15.0%                        | 21,467                | 15.3%                | 23,678                | 15.79                        |
| 35 - 44                                                                                 | 18,143                         | 14.8%                        | 20,058                | 14.3%                | 22,986                | 15.39                        |
| 45 - 54                                                                                 | 18,120                         | 14.7%                        | 18,112                | 12.9%                | 17,499                | 11.69                        |
| 55 - 64                                                                                 | 12,603                         | 10.3%                        | 16,879                | 12.0%                | 16,777                | 11.19                        |
| 65 - 74                                                                                 | 5,998                          | 4.9%                         | 10,612                | 7.6%                 | 12,440                | 8.3%                         |
| 75 - 84                                                                                 | 2,981                          | 2.4%                         | 4,297                 | 3.1%                 | 5,845                 | 3.9%                         |
| 85+                                                                                     | 836                            | 0.7%                         | 1,360                 | 1.0%                 | 1,626                 | 1.19                         |
|                                                                                         | Census 20                      | 10                           | 20                    | 19                   | 20                    | 24                           |
| Race and Ethnicity                                                                      | Number                         | Percent                      | Number                | Percent              | Number                | Percen                       |
| White Alone                                                                             | 100,805                        | 82.0%                        | 112,576               | 80.2%                | 119,161               | 79.2%                        |
|                                                                                         | C 071                          | 4.9%                         | 7,394                 | 5.3%                 | 8,126                 | 5.4%                         |
| Black Alone                                                                             | 6,071                          |                              |                       |                      |                       | 0.00                         |
| American Indian Alone                                                                   | 1,006                          | 0.8%                         | 1,221                 | 0.9%                 | 1,350                 | 0.99                         |
|                                                                                         |                                |                              | 1,221<br>5,092        | 0.9%<br>3.6%         | 1,350<br>5,619        |                              |
| American Indian Alone                                                                   | 1,006                          | 0.8%                         |                       |                      |                       | 3.79                         |
| American Indian Alone<br>Asian Alone                                                    | 1,006<br>4,236                 | 0.8%<br>3.4%                 | 5,092                 | 3.6%                 | 5,619                 | 0.9%<br>3.7%<br>0.3%<br>4.3% |
| American Indian Alone<br>Asian Alone<br>Pacific Islander Alone                          | 1,006<br>4,236<br>326          | 0.8%<br>3.4%<br>0.3%         | 5,092<br>383          | 3.6%<br>0.3%         | 5,619<br>436          | 3.7%<br>0.3%                 |
| American Indian Alone<br>Asian Alone<br>Pacific Islander Alone<br>Some Other Race Alone | 1,006<br>4,236<br>326<br>4,302 | 0.8%<br>3.4%<br>0.3%<br>3.5% | 5,092<br>383<br>5,705 | 3.6%<br>0.3%<br>4.1% | 5,619<br>436<br>6,540 | 3.7%<br>0.3%<br>4.3%         |