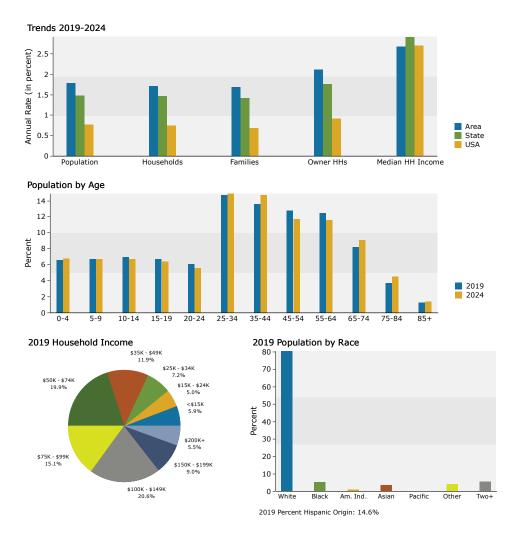

## 5-Mile DEMOGRAPHICS

| Summary                                                                                                                                        | Cer                                                                                                                     | nsus 2010                                                                                       |                                                                                                                      | 2019                                                                                                     |                                                                                                              | 2024                                                                                           |
|------------------------------------------------------------------------------------------------------------------------------------------------|-------------------------------------------------------------------------------------------------------------------------|-------------------------------------------------------------------------------------------------|----------------------------------------------------------------------------------------------------------------------|----------------------------------------------------------------------------------------------------------|--------------------------------------------------------------------------------------------------------------|------------------------------------------------------------------------------------------------|
| Population                                                                                                                                     |                                                                                                                         | 212,237                                                                                         |                                                                                                                      | 252,812                                                                                                  |                                                                                                              | 276,299                                                                                        |
| Households                                                                                                                                     |                                                                                                                         | 80,989                                                                                          |                                                                                                                      | 95,826                                                                                                   |                                                                                                              | 104,375                                                                                        |
| Families                                                                                                                                       |                                                                                                                         | 56,716                                                                                          |                                                                                                                      | 66,785                                                                                                   |                                                                                                              | 72,617                                                                                         |
| Average Household Size                                                                                                                         |                                                                                                                         | 2.60                                                                                            |                                                                                                                      | 2.62                                                                                                     |                                                                                                              | 2.63                                                                                           |
| Owner Occupied Housing Units                                                                                                                   |                                                                                                                         | 55,590                                                                                          |                                                                                                                      | 66,417                                                                                                   |                                                                                                              | 73,762                                                                                         |
| Renter Occupied Housing Units                                                                                                                  |                                                                                                                         | 25,399                                                                                          |                                                                                                                      | 29,409                                                                                                   |                                                                                                              | 30,613                                                                                         |
| Median Age                                                                                                                                     |                                                                                                                         | 34.7                                                                                            |                                                                                                                      | 36.5                                                                                                     |                                                                                                              | 36.9                                                                                           |
| Trends: 2019 - 2024 Annual Rate                                                                                                                |                                                                                                                         | Area                                                                                            |                                                                                                                      | State                                                                                                    |                                                                                                              | Nationa                                                                                        |
| Population                                                                                                                                     |                                                                                                                         | 1.79%                                                                                           |                                                                                                                      | 1.49%                                                                                                    |                                                                                                              | 0.77%                                                                                          |
| Households                                                                                                                                     |                                                                                                                         | 1.72%                                                                                           |                                                                                                                      | 1.47%                                                                                                    |                                                                                                              | 0.75%                                                                                          |
| Families                                                                                                                                       |                                                                                                                         | 1.69%                                                                                           |                                                                                                                      | 1.42%                                                                                                    |                                                                                                              | 0.689                                                                                          |
| Owner HHs                                                                                                                                      |                                                                                                                         | 2.12%                                                                                           |                                                                                                                      | 1.77%                                                                                                    |                                                                                                              | 0.929                                                                                          |
| Median Household Income                                                                                                                        |                                                                                                                         | 2.68%                                                                                           |                                                                                                                      | 2.91%                                                                                                    |                                                                                                              | 2.709                                                                                          |
|                                                                                                                                                |                                                                                                                         |                                                                                                 | 20                                                                                                                   | 19                                                                                                       | 20                                                                                                           | 24                                                                                             |
| Households by Income                                                                                                                           |                                                                                                                         |                                                                                                 | Number                                                                                                               | Percent                                                                                                  | Number                                                                                                       | Percen                                                                                         |
| <\$15,000                                                                                                                                      |                                                                                                                         |                                                                                                 | 5,652                                                                                                                | 5.9%                                                                                                     | 4,689                                                                                                        | 4.59                                                                                           |
| \$15,000 - \$24,999                                                                                                                            |                                                                                                                         |                                                                                                 | 4,815                                                                                                                | 5.0%                                                                                                     | 3,832                                                                                                        | 3.79                                                                                           |
| \$25,000 - \$34,999                                                                                                                            |                                                                                                                         |                                                                                                 | 6,859                                                                                                                | 7.2%                                                                                                     | 5,777                                                                                                        | 5.59                                                                                           |
| \$35,000 - \$49,999                                                                                                                            |                                                                                                                         |                                                                                                 | 11,399                                                                                                               | 11.9%                                                                                                    | 10,928                                                                                                       | 10.59                                                                                          |
| \$50,000 - \$74,999                                                                                                                            |                                                                                                                         |                                                                                                 | 19,060                                                                                                               | 19.9%                                                                                                    | 19,078                                                                                                       | 18.39                                                                                          |
| \$75,000 - \$99,999                                                                                                                            |                                                                                                                         |                                                                                                 | 14,448                                                                                                               | 15.1%                                                                                                    | 15,625                                                                                                       | 15.09                                                                                          |
| \$100,000 - \$149,999                                                                                                                          |                                                                                                                         |                                                                                                 | 19,701                                                                                                               | 20.6%                                                                                                    | 24,821                                                                                                       | 23.89                                                                                          |
| \$150,000 - \$199,999                                                                                                                          |                                                                                                                         |                                                                                                 | 8,582                                                                                                                | 9.0%                                                                                                     | 12,299                                                                                                       | 11.89                                                                                          |
| \$200,000+                                                                                                                                     |                                                                                                                         |                                                                                                 | 5,310                                                                                                                | 5.5%                                                                                                     | 7,325                                                                                                        | 7.09                                                                                           |
| Median Household Income                                                                                                                        |                                                                                                                         |                                                                                                 | \$75,161                                                                                                             |                                                                                                          | \$85,783                                                                                                     |                                                                                                |
|                                                                                                                                                |                                                                                                                         |                                                                                                 |                                                                                                                      |                                                                                                          |                                                                                                              |                                                                                                |
| Average Household Income                                                                                                                       |                                                                                                                         |                                                                                                 | \$92,479                                                                                                             |                                                                                                          | \$106,326                                                                                                    |                                                                                                |
| Per Capita Income                                                                                                                              | Census 20                                                                                                               | 10                                                                                              | \$35,067                                                                                                             | 19                                                                                                       | \$40,182                                                                                                     | 24                                                                                             |
| Danielatian bis Ann                                                                                                                            | Number                                                                                                                  | Percent                                                                                         | Number                                                                                                               | Percent                                                                                                  | Number                                                                                                       |                                                                                                |
| Population by Age                                                                                                                              |                                                                                                                         |                                                                                                 |                                                                                                                      |                                                                                                          |                                                                                                              | Percen                                                                                         |
| 0 - 4                                                                                                                                          | 15,168                                                                                                                  | 7.1%                                                                                            | 16,638                                                                                                               | 6.6%                                                                                                     | 18,687                                                                                                       | 6.89                                                                                           |
| 5 - 9                                                                                                                                          | 16,065                                                                                                                  | 7.6%                                                                                            | 17,054                                                                                                               | 6.7%                                                                                                     | 18,575                                                                                                       | 6.79                                                                                           |
| 10 - 14                                                                                                                                        | 16,053                                                                                                                  | 7.6%                                                                                            | 17,632                                                                                                               | 7.0%                                                                                                     | 18,617                                                                                                       | 6.79                                                                                           |
| 15 - 19                                                                                                                                        | 15,677                                                                                                                  | 7.4%                                                                                            | 16,865                                                                                                               | 6.7%                                                                                                     | 17,547                                                                                                       | 6.49                                                                                           |
| 20 - 24                                                                                                                                        | 13,918                                                                                                                  | 6.6%                                                                                            | 15,528                                                                                                               | 6.1%                                                                                                     | 15,391                                                                                                       | 5.69                                                                                           |
| 25 - 34                                                                                                                                        | 30,138                                                                                                                  | 14.2%                                                                                           | 37,118<br>34,485                                                                                                     | 14.7%                                                                                                    | 41,064                                                                                                       | 14.99                                                                                          |
| 35 - 44                                                                                                                                        | 29,710                                                                                                                  | 14.0%                                                                                           |                                                                                                                      | 13.6%                                                                                                    | 40,746                                                                                                       | 14.79                                                                                          |
| 45 - 54                                                                                                                                        |                                                                                                                         |                                                                                                 |                                                                                                                      |                                                                                                          |                                                                                                              |                                                                                                |
| FF 64                                                                                                                                          | 31,808                                                                                                                  | 15.0%                                                                                           | 32,456                                                                                                               | 12.8%                                                                                                    | 32,309                                                                                                       |                                                                                                |
| 55 - 64                                                                                                                                        | 22,765                                                                                                                  | 10.7%                                                                                           | 32,456<br>31,636                                                                                                     | 12.8%<br>12.5%                                                                                           | 31,985                                                                                                       | 11.69                                                                                          |
| 65 - 74                                                                                                                                        | 22,765<br>11,995                                                                                                        | 10.7%<br>5.7%                                                                                   | 32,456<br>31,636<br>20,741                                                                                           | 12.8%<br>12.5%<br>8.2%                                                                                   | 31,985<br>25,076                                                                                             | 11.69<br>9.19                                                                                  |
| 65 - 74<br>75 - 84                                                                                                                             | 22,765<br>11,995<br>6,767                                                                                               | 10.7%<br>5.7%<br>3.2%                                                                           | 32,456<br>31,636<br>20,741<br>9,302                                                                                  | 12.8%<br>12.5%<br>8.2%<br>3.7%                                                                           | 31,985<br>25,076<br>12,379                                                                                   | 11.69<br>9.19<br>4.59                                                                          |
| 65 - 74                                                                                                                                        | 22,765<br>11,995<br>6,767<br>2,173                                                                                      | 10.7%<br>5.7%<br>3.2%<br>1.0%                                                                   | 32,456<br>31,636<br>20,741<br>9,302<br>3,357                                                                         | 12.8%<br>12.5%<br>8.2%<br>3.7%<br>1.3%                                                                   | 31,985<br>25,076<br>12,379<br>3,923                                                                          | 11.69<br>9.19<br>4.59<br>1.49                                                                  |
| 65 - 74<br>75 - 84<br>85+                                                                                                                      | 22,765<br>11,995<br>6,767<br>2,173<br><b>Census 20</b>                                                                  | 10.7%<br>5.7%<br>3.2%<br>1.0%                                                                   | 32,456<br>31,636<br>20,741<br>9,302<br>3,357                                                                         | 12.8%<br>12.5%<br>8.2%<br>3.7%<br>1.3%                                                                   | 31,985<br>25,076<br>12,379<br>3,923<br><b>20</b>                                                             | 11.7%<br>11.6%<br>9.1%<br>4.5%<br>1.4%                                                         |
| 65 - 74<br>75 - 84<br>85+<br>Race and Ethnicity                                                                                                | 22,765<br>11,995<br>6,767<br>2,173<br><b>Census 20</b><br>Number                                                        | 10.7%<br>5.7%<br>3.2%<br>1.0%<br>Percent                                                        | 32,456<br>31,636<br>20,741<br>9,302<br>3,357<br>20<br>Number                                                         | 12.8%<br>12.5%<br>8.2%<br>3.7%<br>1.3%<br>19                                                             | 31,985<br>25,076<br>12,379<br>3,923<br><b>20</b><br>Number                                                   | 11.6%<br>9.1%<br>4.5%<br>1.4%<br><b>24</b><br>Percen                                           |
| 65 - 74<br>75 - 84<br>85+<br><b>Race and Ethnicity</b><br>White Alone                                                                          | 22,765<br>11,995<br>6,767<br>2,173<br><b>Census 20</b><br>Number<br>174,295                                             | 10.7%<br>5.7%<br>3.2%<br>1.0%<br>Dercent<br>82.1%                                               | 32,456<br>31,636<br>20,741<br>9,302<br>3,357<br>20<br>Number<br>203,506                                              | 12.8%<br>12.5%<br>8.2%<br>3.7%<br>1.3%<br>19<br>Percent<br>80.5%                                         | 31,985<br>25,076<br>12,379<br>3,923<br><b>20</b><br>Number<br>219,689                                        | 11.6%<br>9.1%<br>4.5%<br>1.4%<br><b>24</b><br>Percen<br>79.5%                                  |
| 65 - 74<br>75 - 84<br>85+<br>Race and Ethnicity<br>White Alone<br>Black Alone                                                                  | 22,765<br>11,995<br>6,767<br>2,173<br><b>Census 20</b><br>Number<br>174,295<br>10,254                                   | 10.7%<br>5.7%<br>3.2%<br>1.0%<br>Percent<br>82.1%<br>4.8%                                       | 32,456<br>31,636<br>20,741<br>9,302<br>3,357<br>20<br>Number<br>203,506<br>12,795                                    | 12.8%<br>12.5%<br>8.2%<br>3.7%<br>1.3%<br>19<br>Percent<br>80.5%<br>5.1%                                 | 31,985<br>25,076<br>12,379<br>3,923<br><b>20</b><br>Number<br>219,689<br>14,249                              | 11.69<br>9.19<br>4.59<br>1.49<br><b>24</b><br>Percen<br>79.59<br>5.29                          |
| 65 - 74<br>75 - 84<br>85+<br>Race and Ethnicity<br>White Alone<br>Black Alone<br>American Indian Alone                                         | 22,765<br>11,995<br>6,767<br>2,173<br><b>Census 20</b><br>Number<br>174,295<br>10,254<br>1,744                          | 10.7%<br>5.7%<br>3.2%<br>1.0%<br>Dercent<br>82.1%<br>4.8%<br>0.8%                               | 32,456<br>31,636<br>20,741<br>9,302<br>3,357<br>20<br>Number<br>203,506<br>12,795<br>2,186                           | 12.8%<br>12.5%<br>8.2%<br>3.7%<br>1.3%<br>19<br>Percent<br>80.5%<br>5.1%<br>0.9%                         | 31,985<br>25,076<br>12,379<br>3,923<br>20<br>Number<br>219,689<br>14,249<br>2,447                            | 11.69<br>9.19<br>4.59<br>1.49<br><b>24</b><br>Percen<br>79.59<br>5.29<br>0.99                  |
| 65 - 74 75 - 84 85+  Race and Ethnicity White Alone Black Alone American Indian Alone Asian Alone                                              | 22,765<br>11,995<br>6,767<br>2,173<br><b>Census 20</b><br>Number<br>174,295<br>10,254<br>1,744<br>7,018                 | 10.7%<br>5.7%<br>3.2%<br>1.0%<br>010<br>Percent<br>82.1%<br>4.8%<br>0.8%<br>3.3%                | 32,456<br>31,636<br>20,741<br>9,302<br>3,357<br>20<br>Number<br>203,506<br>12,795<br>2,186<br>8,865                  | 12.8%<br>12.5%<br>8.2%<br>3.7%<br>1.3%<br>19<br>Percent<br>80.5%<br>5.1%<br>0.9%<br>3.5%                 | 31,985<br>25,076<br>12,379<br>3,923<br>20<br>Number<br>219,689<br>14,249<br>2,447<br>10,101                  | 11.69<br>9.19<br>4.59<br>1.49<br><b>24</b><br>Percen<br>79.59<br>5.29<br>0.99<br>3.79          |
| 65 - 74 75 - 84 85+  Race and Ethnicity White Alone Black Alone American Indian Alone Asian Alone Pacific Islander Alone                       | 22,765<br>11,995<br>6,767<br>2,173<br><b>Census 20</b><br>Number<br>174,295<br>10,254<br>1,744<br>7,018<br>525          | 10.7%<br>5.7%<br>3.2%<br>1.0%<br>110<br>Percent<br>82.1%<br>4.8%<br>0.8%<br>0.8%<br>0.2%        | 32,456<br>31,636<br>20,741<br>9,302<br>3,357<br>20<br>Number<br>203,506<br>12,795<br>2,186<br>8,865<br>630           | 12.8%<br>12.5%<br>8.2%<br>3.7%<br>1.3%<br>19<br>Percent<br>80.5%<br>5.1%<br>0.9%<br>3.5%<br>0.2%         | 31,985<br>25,076<br>12,379<br>3,923<br>20<br>Number<br>219,689<br>14,249<br>2,447<br>10,101<br>728           | 11.69<br>9.19<br>4.59<br>1.49<br><b>24</b><br>Percer<br>79.59<br>5.29<br>0.99<br>3.79<br>0.39  |
| 65 - 74 75 - 84 85+  Race and Ethnicity White Alone Black Alone American Indian Alone Asian Alone Pacific Islander Alone Some Other Race Alone | 22,765<br>11,995<br>6,767<br>2,173<br><b>Census 20</b><br>Number<br>174,295<br>10,254<br>1,744<br>7,018<br>525<br>7,988 | 10.7%<br>5.7%<br>3.2%<br>1.0%<br>10<br>Percent<br>82.1%<br>4.8%<br>0.8%<br>3.3%<br>0.2%<br>3.8% | 32,456<br>31,636<br>20,741<br>9,302<br>3,357<br>20<br>Number<br>203,506<br>12,795<br>2,186<br>8,865<br>630<br>10,811 | 12.8%<br>12.5%<br>8.2%<br>3.7%<br>1.3%<br>19<br>Percent<br>80.5%<br>5.1%<br>0.9%<br>3.5%<br>0.2%<br>4.3% | 31,985<br>25,076<br>12,379<br>3,923<br>20<br>Number<br>219,689<br>14,249<br>2,447<br>10,101<br>728<br>12,519 | 11.69<br>9.19<br>4.59<br>1.49<br>24<br>Percen<br>79.59<br>5.29<br>0.99<br>3.79<br>0.39<br>4.59 |
| 65 - 74 75 - 84 85+  Race and Ethnicity White Alone Black Alone American Indian Alone Asian Alone Pacific Islander Alone                       | 22,765<br>11,995<br>6,767<br>2,173<br><b>Census 20</b><br>Number<br>174,295<br>10,254<br>1,744<br>7,018<br>525          | 10.7%<br>5.7%<br>3.2%<br>1.0%<br>110<br>Percent<br>82.1%<br>4.8%<br>0.8%<br>0.8%<br>0.2%        | 32,456<br>31,636<br>20,741<br>9,302<br>3,357<br>20<br>Number<br>203,506<br>12,795<br>2,186<br>8,865<br>630           | 12.8%<br>12.5%<br>8.2%<br>3.7%<br>1.3%<br>19<br>Percent<br>80.5%<br>5.1%<br>0.9%<br>3.5%<br>0.2%         | 31,985<br>25,076<br>12,379<br>3,923<br>20<br>Number<br>219,689<br>14,249<br>2,447<br>10,101<br>728           | 11.69<br>9.19<br>4.59<br>1.49<br><b>24</b><br>Percer<br>79.59<br>5.29<br>0.99<br>3.79<br>0.39  |