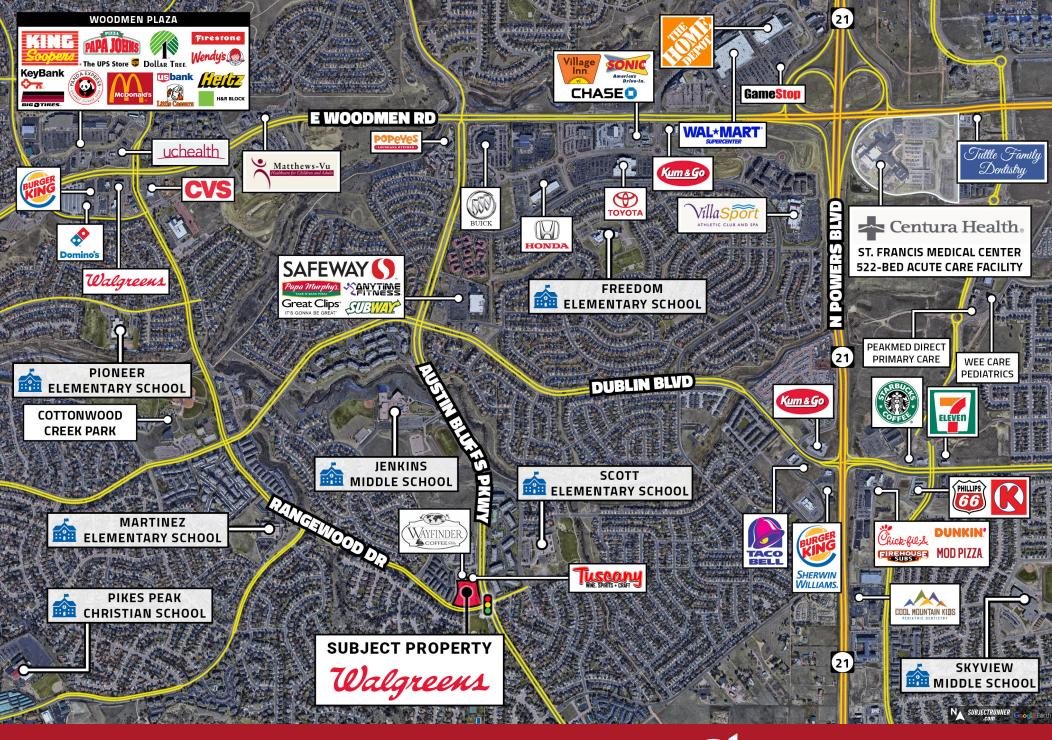

**7.13**%

\$299,600

**5.2** 

PRICE

CAP

**ANNUAL RENT** 

YRS. GUARANTEED

This is a great opportunity for an investor to acquire a net leased Walgreens in this affluent area of Colorado Springs where average household incomes are \$100,000 within a one mile radius. Walgreens has recently extended their lease on this store, demonstrating their long-term commitment to the location. This is a prototypical freestanding Walgreens that is situated on the busy, signalized corner of Rangewood and Austin Bluffs Parkway, and benefits from being located near Scott Elementary, Martinez Elementary, Jenkins Middle Schools and dense residential neighborhoods.

## **PROPERTY OVERVIEW**

#### PROPERTY DETAILS

**Address:** 6011 Rangewood Dr.

Year Built: 2000

Building Size: 15,120 SF
Lot Size: 3.36 Acres
Tenant: Walgreens