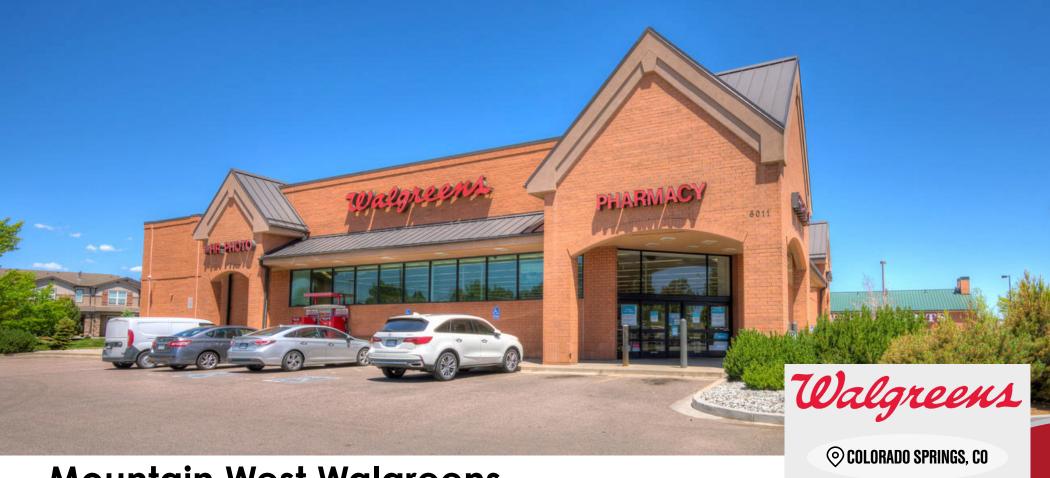

# **Mountain West Walgreens**

- Net Rent Guaranteed by Walgreens Corporate
- High Growth Area of Colorado Springs
- Recent Lease Extension Shows Commitment to Location

- Affluent Area: HH Incomes of \$100K Within 1 Mile
- Situated on Busy Austin Bluffs Parkway: 17,000 Cars Per Day

\$4,200,000 7.13% CAP

(888) 258-7605✓ Listings@deerfieldteam.com

John Giordani Art Griffith

**DeerfieldPartners** 

The Drugstore Experts

6011 RANGEWOOD DR | COLORADO SPRINGS, CO

WALGREENS #5621

\$4,200,000

**7.13**%

\$299,600

**5.2** 

PRICE

CAP

**ANNUAL RENT** 

YRS. GUARANTEED

This is a great opportunity for an investor to acquire a net leased Walgreens in this affluent area of Colorado Springs where average household incomes are \$100,000 within a one mile radius. Walgreens has recently extended their lease on this store, demonstrating their long-term commitment to the location. This is a prototypical freestanding Walgreens that is situated on the busy, signalized corner of Rangewood and Austin Bluffs Parkway, and benefits from being located near Scott Elementary, Martinez Elementary, Jenkins Middle Schools and dense residential neighborhoods.