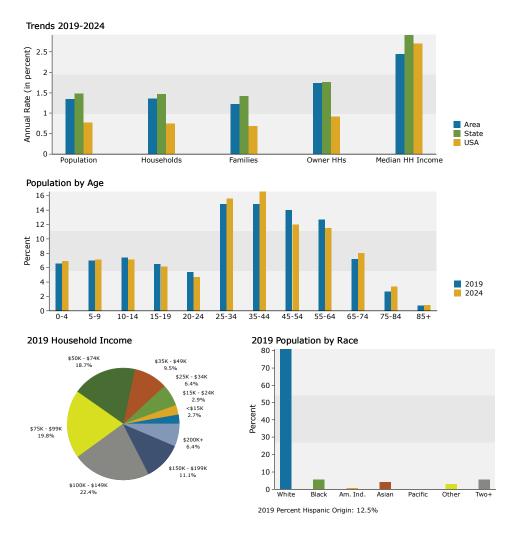

## 1-Mile DEMOGRAPHICS

| Summary                                                                       | Cei              | nsus 2010    |            | 2019         |           | 2024                 |
|-------------------------------------------------------------------------------|------------------|--------------|------------|--------------|-----------|----------------------|
| Population                                                                    |                  | 17,142       |            | 19,654       |           | 21,009               |
| Households                                                                    |                  | 6,306        |            | 7,266        |           | 7,775                |
| Families                                                                      |                  | 4,709        |            | 5,335        |           | 5,668                |
| Average Household Size                                                        |                  | 2.72         |            | 2.70         |           | 2.70                 |
| Owner Occupied Housing Units                                                  |                  | 4,579        |            | 5,228        |           | 5,698                |
| Renter Occupied Housing Units                                                 |                  | 1,727        |            | 2,038        |           | 2,077                |
| Median Age                                                                    |                  | 34.0         |            | 36.3         |           | 36.3                 |
| Trends: 2019 - 2024 Annual Rate                                               |                  | Area         |            | State        |           | Nationa              |
| Population                                                                    |                  | 1.34%        |            | 1.49%        |           | 0.77%                |
| Households                                                                    |                  | 1.36%        |            | 1.47%        |           | 0.75%                |
| Families                                                                      |                  | 1.22%        |            | 1.42%        |           | 0.68%                |
| Owner HHs                                                                     |                  | 1.74%        |            | 1.77%        |           | 0.92%                |
| Median Household Income                                                       |                  | 2.45%        |            | 2.91%        |           | 2.70%                |
|                                                                               |                  |              | 20         | 019          | 20        | 24                   |
| Households by Income                                                          |                  |              | Number     | Percent      | Number    | Percen               |
| <\$15,000                                                                     |                  |              | 199        | 2.7%         | 173       | 2.2%                 |
| \$15,000 - \$24,999                                                           |                  |              | 212        | 2.9%         | 160       | 2.1%                 |
| \$25,000 - \$34,999                                                           |                  |              | 466        | 6.4%         | 373       | 4.8%                 |
| \$35,000 - \$49,999                                                           |                  |              | 690        | 9.5%         | 628       | 8.1%                 |
| \$50,000 - \$74,999                                                           |                  |              | 1,358      | 18.7%        | 1,268     | 16.3%                |
| \$75,000 - \$99,999                                                           |                  |              | 1,441      | 19.8%        | 1,460     | 18.89                |
| \$100,000 - \$149,999                                                         |                  |              | 1,630      | 22.4%        | 2,006     | 25.8%                |
| \$150,000 - \$199,999                                                         |                  |              | 804        | 11.1%        | 1,096     | 14.19                |
| \$200,000+                                                                    |                  |              | 466        | 6.4%         | 612       | 7.9%                 |
| Median Household Income                                                       |                  |              | \$85,154   |              | \$96,105  |                      |
| Average Household Income                                                      |                  |              | \$102,538  |              | \$116,871 |                      |
| Per Capita Income                                                             |                  |              | \$37,832   |              | \$43,170  |                      |
|                                                                               | Census 20        | 010          |            | 19           |           | 24                   |
| Population by Age                                                             | Number           | Percent      | Number     | Percent      | Number    | Percen               |
| 0 - 4                                                                         | 1,273            | 7.4%         | 1,302      | 6.6%         | 1,453     | 6.9%                 |
| 5 - 9                                                                         | 1,381            | 8.1%         | 1,377      | 7.0%         | 1,488     | 7.1%                 |
| 10 - 14                                                                       | 1,414            | 8.2%         | 1,451      | 7.4%         | 1,499     | 7.1%                 |
| 15 - 19                                                                       | 1,283            | 7.5%         | 1,281      | 6.5%         | 1,311     | 6.2%                 |
| 20 - 24                                                                       | 1,015            | 5.9%         | 1,065      | 5.4%         | 989       | 4.79                 |
| 25 - 34                                                                       | 2,444            | 14.3%        | 2,937      | 14.9%        | 3,288     | 15.6%                |
| 35 - 44                                                                       | 2,709            | 15.8%        | 2,908      | 14.8%        | 3,479     | 16.6%                |
| 45 - 54                                                                       | 2,709            | 15.8%        | 2,746      | 14.0%        | 2,528     | 12.0%                |
| 55 - 64                                                                       | 1,721            | 10.0%        | 2,488      | 12.7%        | 2,415     | 11.5%                |
| 65 - 74                                                                       | 786              | 4.6%         | 1,424      | 7.2%         | 1,675     | 8.0%                 |
| 75 - 84                                                                       | 346              | 2.0%         | 535        | 2.7%         | 717       | 3.4%                 |
| 85+                                                                           | 60               | 0.4%         | 138        | 0.7%         | 168       | 0.8%                 |
|                                                                               | Census 20        |              | 20         | 19           |           | 24                   |
| Race and Ethnicity                                                            | Number           | Percent      | Number     | Percent      | Number    | Percen               |
| White Alone                                                                   | 14,142           | 82.5%        | 15,881     | 80.8%        | 16,764    | 79.8%                |
|                                                                               |                  | 5.1%         | 1,078      | 5.5%         | 1,184     | 5.6%                 |
| Black Alone                                                                   | 880              |              |            |              | 179       | 0.9%                 |
|                                                                               | 125              | 0.7%         | 159        | 0.8%         | 1/9       |                      |
| Black Alone                                                                   |                  | 0.7%<br>3.9% | 159<br>790 | 4.0%         | 850       |                      |
| Black Alone<br>American Indian Alone                                          | 125              |              |            |              |           | 4.0%                 |
| Black Alone<br>American Indian Alone<br>Asian Alone                           | 125<br>672       | 3.9%         | 790        | 4.0%         | 850       | 4.0%<br>0.3%<br>3.3% |
| Black Alone<br>American Indian Alone<br>Asian Alone<br>Pacific Islander Alone | 125<br>672<br>45 | 3.9%<br>0.3% | 790<br>54  | 4.0%<br>0.3% | 850<br>61 | 4.0%<br>0.3%         |