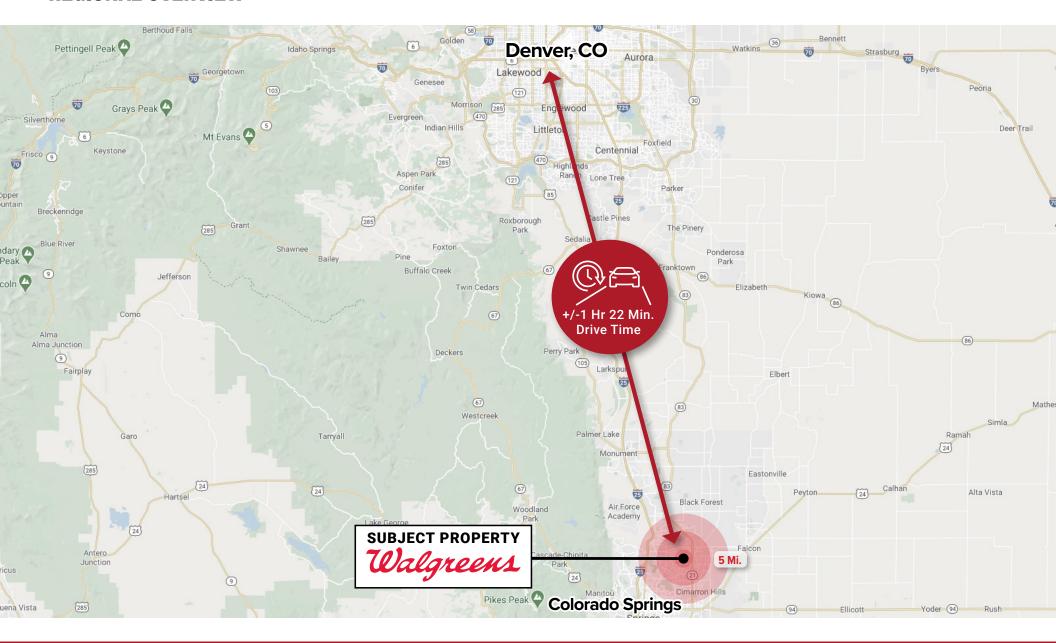

.

#### DEMOGRAPHICS

|              | 1 Mile    | 3 Mile   | 5 Mile   |
|--------------|-----------|----------|----------|
| Population   | 19,654    | 140,377  | 252,812  |
| Avg. HH Inc. | \$102,538 | \$92,131 | \$92,479 |





## **PROPERTY OVERVIEW**



#### PROPERTY DETAILS

**Address:** 6011 Rangewood Dr.

Year Built: 2000

Building Size: 15,120 SF
Lot Size: 3.36 Acres
Tenant: Walgreens



#### **LEASE SUMMARY**

Lease Type: NN

**Rent Start Date:** 7/1/2000 **Firm Term End Date:** 8/31/2025

**Termination Options:** Tenant has seven five-year

options, after the initial firm

term of 25 years.





John Giordani Art Griffith **(**888) 258-7605

☑ Listings@deerfieldteam.com





John Giordani Art Griffith **(**888) 258-7605

☑ Listings@deerfieldteam.com



## **REGIONAL OVERVIEW**



### **ABOUT WALGREENS BOOTS ALLIANCE**

Walgreens Boots Alliance (NASDAQ: WBA) is the first global pharmacy real, realmost enterprise. The Company's heritage of trusted healthcare services through community pharmacy care and pharmaceutical wholesaling dates back more than 100 years.

Walgreens Boots Alliance is the largest retail pharmacy, health and daily living destination across the U.S. and Europe. Walgreens Boots Alliance and the companies in which it has equity method investments together have a presence in more than 25\* countries and employ more than 415,000\* people. The Company is a global leader in pharmacy-led, health and wellbeing retail and, together with the companies in which it has equity method investments, has more than 18,500\* stores in 11\* countries as well as one