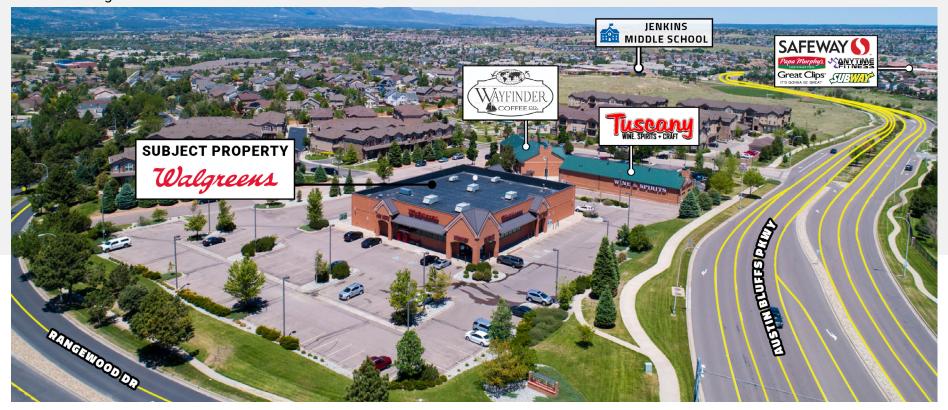

**7.13**%

\$299,600

**5.2** 

PRICE

CAP

**ANNUAL RENT** 

YRS. GUARANTEED

This is a great opportunity for an investor to acquire a net leased Walgreens in this affluent area of Colorado Springs where average household incomes are \$100,000 within a one mile radius. Walgreens has recently extended their lease on this store, demonstrating their long-term commitment to the location. This is a prototypical freestanding Walgreens that is situated on the busy, signalized corner of Rangewood and Austin Bluffs Parkway, and benefits from being located near Scott Elementary, Martinez Elementary, Jenkins Middle Schools and dense residential neighborhoods.

#### PROPERTY DETAILS

**Address:** 6011 Rangewood Dr.

Year Built: 2000

Building Size: 15,120 SF
Lot Size: 3.36 Acres
Tenant: Walgreens