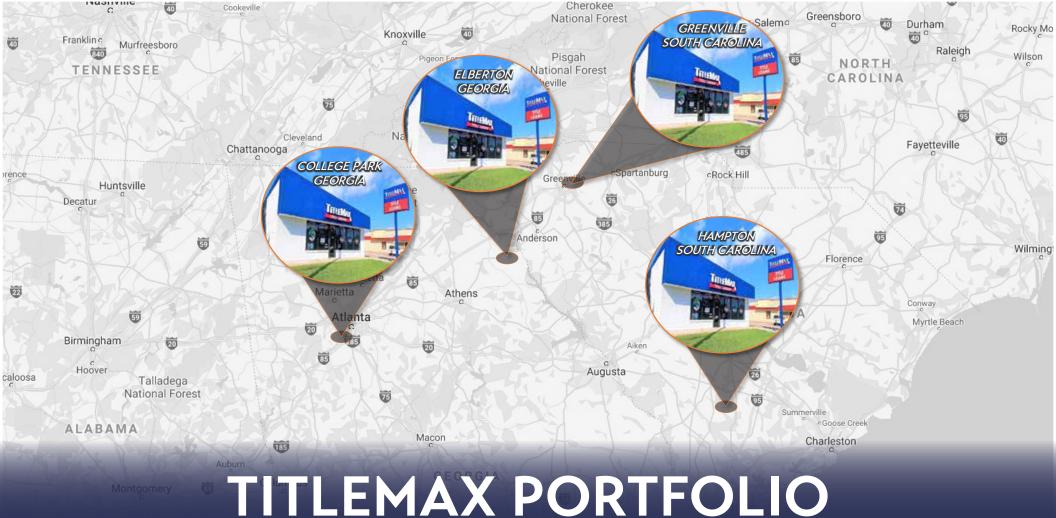

FOUR (4) PROPERTY PORTFOLIO GEORGIA & SOUTH CAROLINA

# PORTFOLIO PRICE: \$2,407,564 | 7.75% CAP

- Four (4) Single-Tenant Properties | Offered Together or Separate
- Essential Businesses | Financial Services | No Rent Interruption During COVID
- Southeast Markets | Georgia and South Carolina
- All Sites Located in County Seats
- Low Price Points | NN and NNN Leases