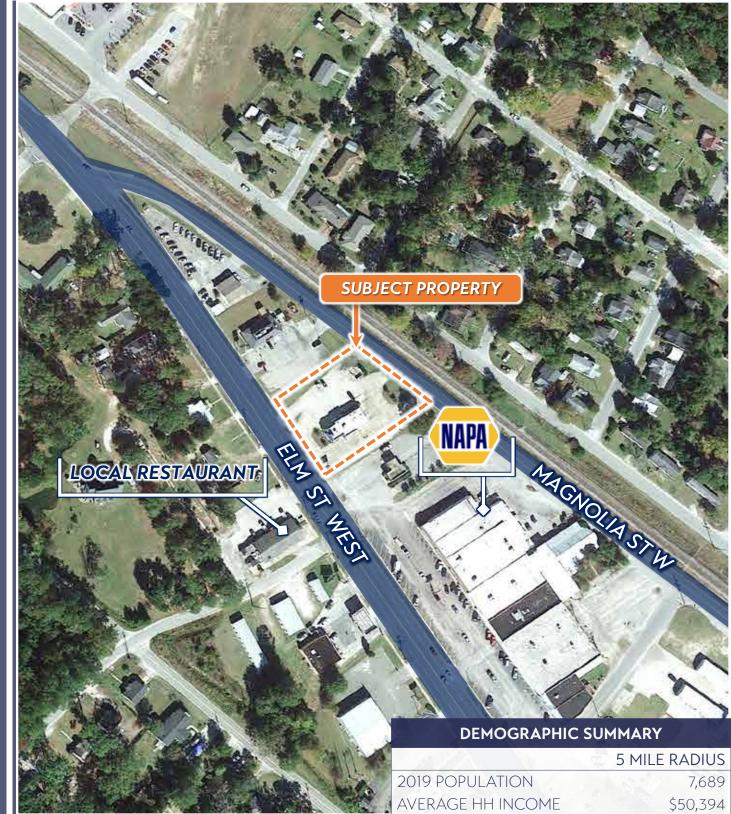

0.68<sup>+/-</sup> AC

1006 ELM STREET HAMPTON, SOUTH CAROLINA

**\$400,000** 9.00% CAP

PRICE | CAP RATE

2,432 SF
GROSS LEASABLE AREA

NN LEASE TYPE

0.82<sup>+/-</sup> AC