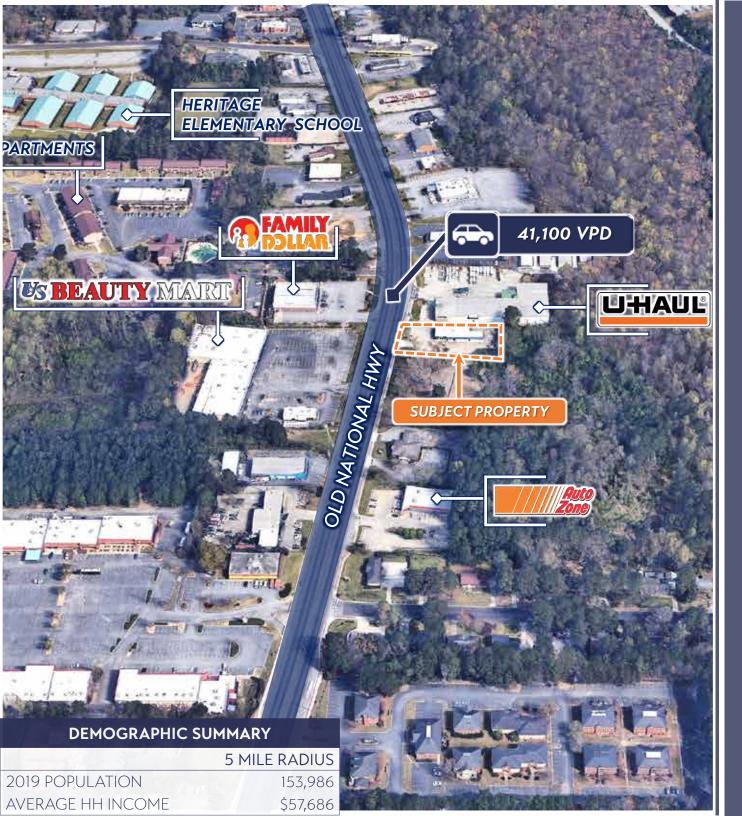

420 OLD NATIONAL HIGHWAY COLLEGE PARK, GEORGIA ATLANTA MSA

\$

\$857,143 7.00% CAP

4,400 SF
GROSS LEASABLE AREA

NN LEASE TYPE

0.60<sup>+/-</sup> AC

125 ELBERT STREET ELBERTON, GEORGIA

\$532,650 8.00% CAP