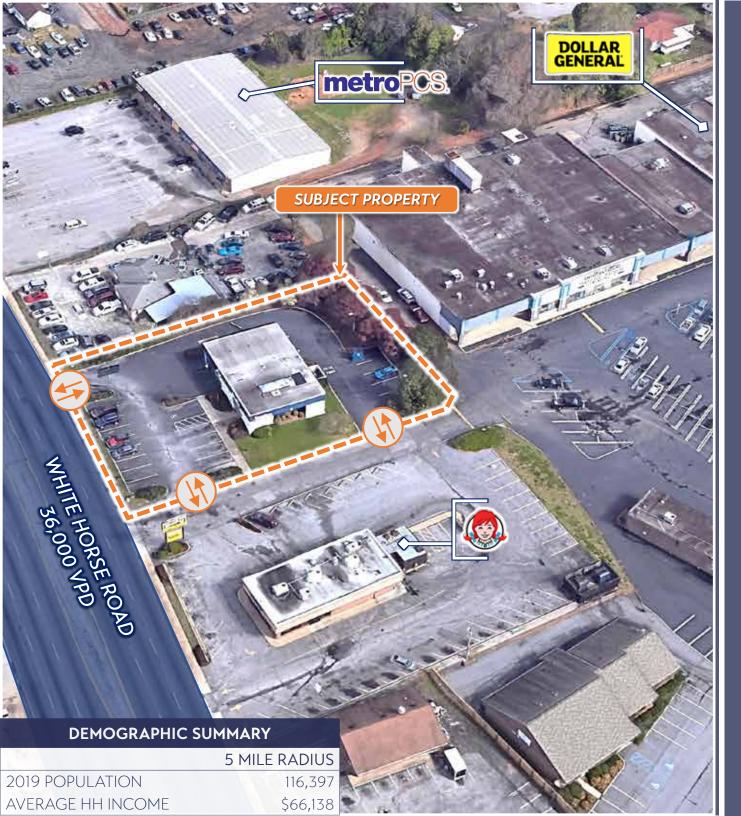

2,876 SF
GROSS LEASABLE AREA

NNN

0.70<sup>+/-</sup> AC LOT SIZE

3120 WHITE HORSE ROAD GREENVILLE, SOUTH CAROLINA

\$

**\$617,771** 7.00% CAP

2,016 SF
GROSS LEASABLE AREA

NN LEASE TYPE