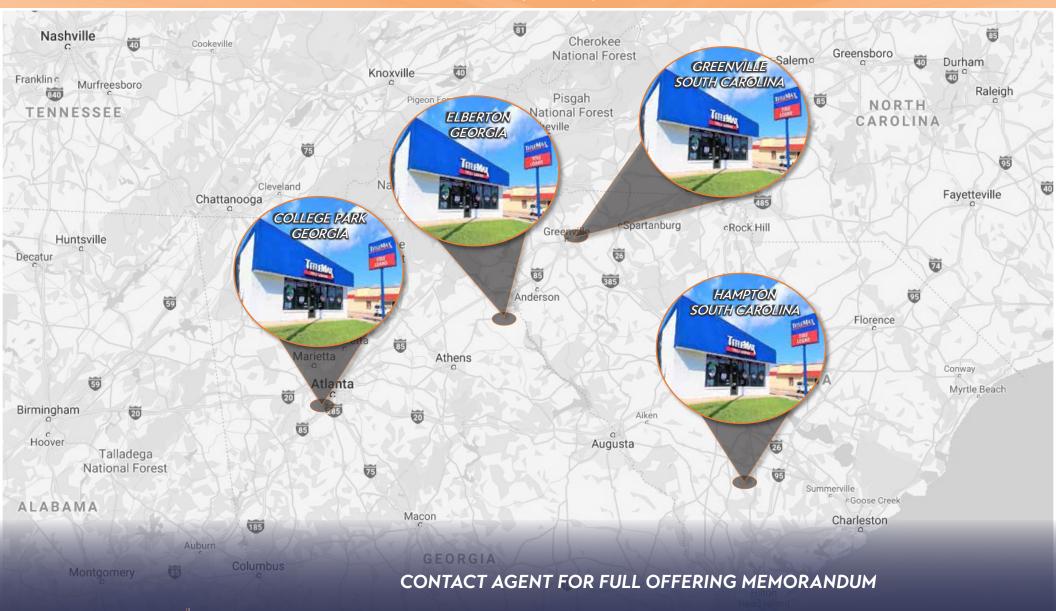

FOUR (4) PROPERTY PORTFOLIO GEORGIA & SOUTH CAROLINA

420 OLD NATIONAL HIGHWAY COLLEGE PARK, GEORGIA ATLANTA MSA

\$

\$857,143 7.00% CAP

4,400 SF
GROSS LEASABLE AREA

NN LEASE TYPE

0.60<sup>+/-</sup> AC

125 ELBERT STREET ELBERTON, GEORGIA

\$532,650 8.00% CAP

2,876 SF
GROSS LEASABLE AREA

NNN

0.70<sup>+/-</sup> AC LOT SIZE

3120 WHITE HORSE ROAD GREENVILLE, SOUTH CAROLINA

\$

**\$617,771** 7.00% CAP

2,016 SF
GROSS LEASABLE AREA

NN LEASE TYPE

0.68<sup>+/-</sup> AC

1006 ELM STREET HAMPTON, SOUTH CAROLINA

**\$400,000** 9.00% CAP

PRICE | CAP RATE

2,432 SF
GROSS LEASABLE AREA

NN LEASE TYPE

0.82<sup>+/-</sup> AC