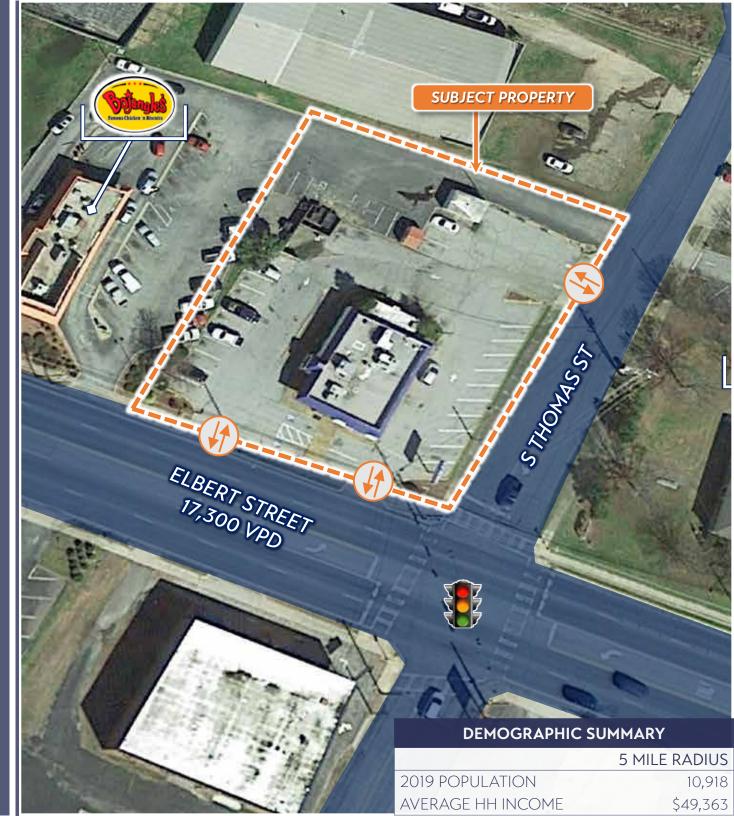

420 OLD NATIONAL HIGHWAY COLLEGE PARK, GEORGIA ATLANTA MSA

\$

\$857,143 7.00% CAP

4,400 SF
GROSS LEASABLE AREA

NN LEASE TYPE

0.60<sup>+/-</sup> AC

125 ELBERT STREET ELBERTON, GEORGIA

\$532,650 8.00% CAP

2,876 SF
GROSS LEASABLE AREA

NNN

0.70<sup>+/-</sup> AC LOT SIZE

3120 WHITE HORSE ROAD GREENVILLE, SOUTH CAROLINA

\$

**\$617,771** 7.00% CAP

2,016 SF
GROSS LEASABLE AREA

NN LEASE TYPE