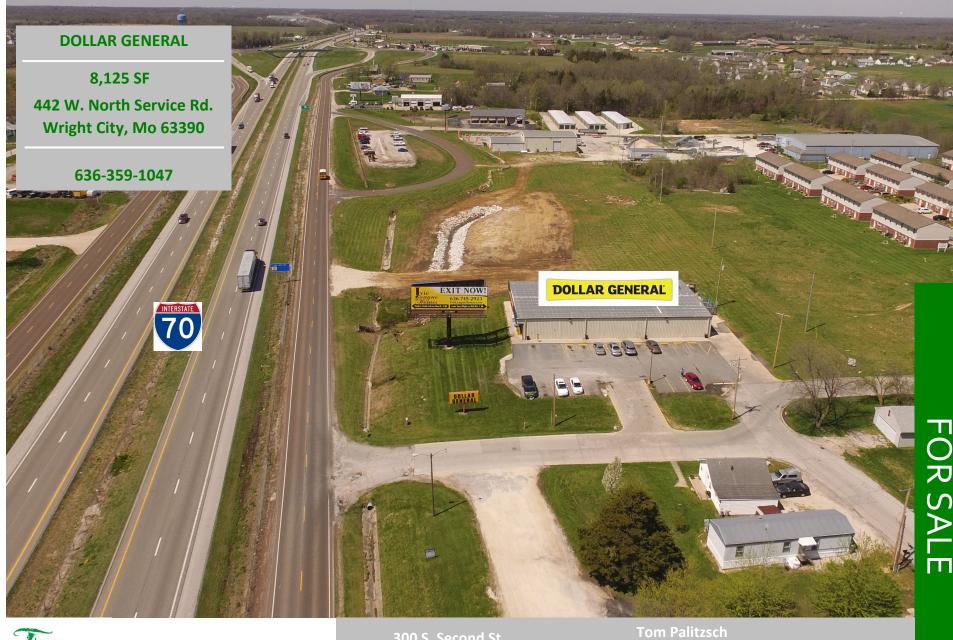

## **DOLLAR GENERAL**

**AVAILABLE:** 

8,125 SF

**SALE PRICE:** 

625,000.00

**LEASE TERM:** 

1/31/2024

**YEARLY RENT:** 

\$51,600 + NN

**SUMMARY:** 

Located along Interstate 70, about 45 miles west of St. Louis. High Volume Store surrounded by roof tops.

300 S. Second St.
St. Charles, Mo 63301
www.thomrealty.com