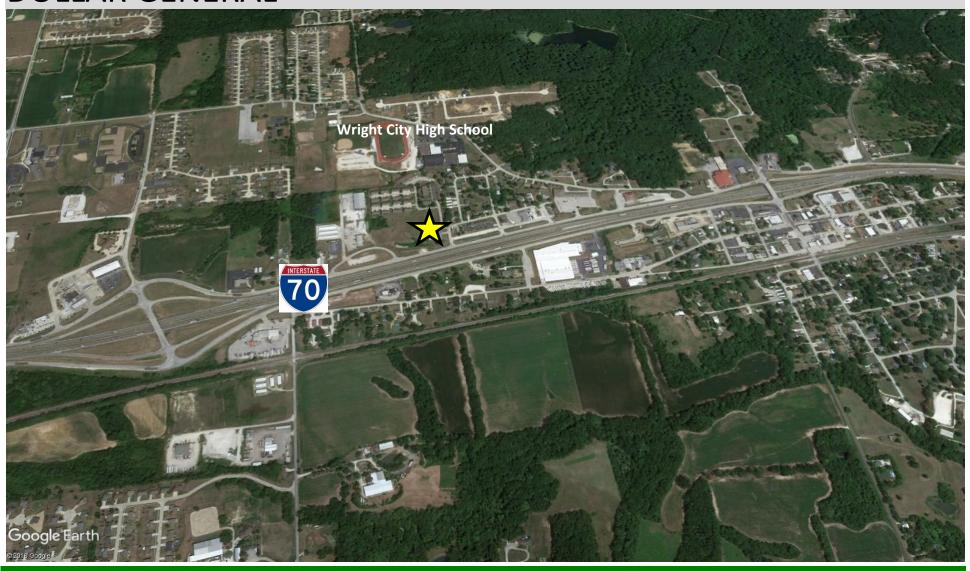

### STREET MAP

300 S. Second St.
St. Charles, Mo 63301
www.thomrealty.com

#### **COMMUNITY OVERVIEW**

Wright City, Missouri, is located along Interstate 70, about 45 miles west of St. Louis. As part of the westernmost portion of the St. Louis Metropolitan Economic area, Wright City not only provides a country setting for housing but a potential for economic growth that is attractive for those businesses seeking to cater to the needs of a residential community and facilities for light to heavy industrial businesses.