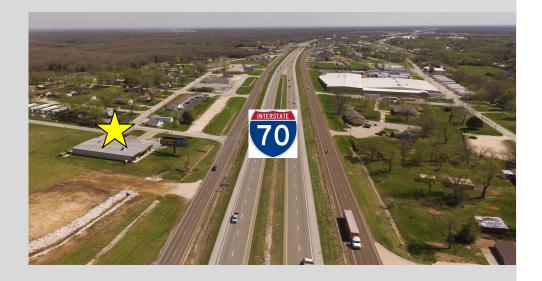

\$51,600 + NN

**SUMMARY:** 

Located along Interstate 70, about 45 miles west of St. Louis. High Volume Store surrounded by roof tops.

300 S. Second St.
St. Charles, Mo 63301
www.thomrealty.com

#### **COMMUNITY OVERVIEW**

Wright City, Missouri, is located along Interstate 70, about 45 miles west of St. Louis. As part of the westernmost portion of the St. Louis Metropolitan Economic area, Wright City not only provides a country setting for housing but a potential for economic growth that is attractive for those businesses seeking to cater to the needs of a residential community and facilities for light to heavy industrial businesses.