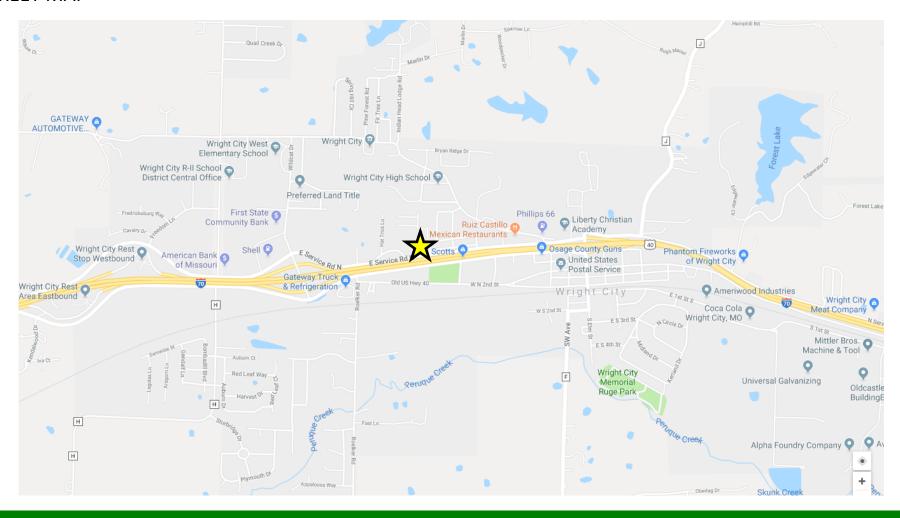

### STREET MAP

300 S. Second St.
St. Charles, Mo 63301
www.thomrealty.com

#### **COMMUNITY OVERVIEW**

Wright City, Missouri, is located along Interstate 70, about 45 miles west of St. Louis. As part of the westernmost portion of the St. Louis Metropolitan Economic area, Wright City not only provides a country setting for housing but a potential for economic growth that is attractive for those businesses seeking to cater to the needs of a residential community and facilities for light to heavy industrial businesses.