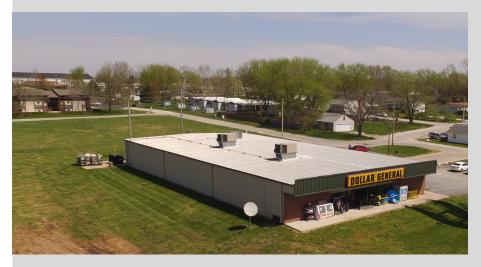

homas Commercial Real Estate Brokerage

St. Charles, Mo 63301

Owner/Broker tp@thomrealty.com

## **DOLLAR GENERAL**





**AVAILABLE:** 

8,125 SF

**SALE PRICE:** 

625,000.00

**LEASE TERM:** 

1/31/2024

**YEARLY RENT:** 

\$51,600 + NN

**SUMMARY:** 

Located along Interstate 70, about 45 miles west of St. Louis. High Volume Store surrounded by roof tops.





300 S. Second St.
St. Charles, Mo 63301
www.thomrealty.com



# **DOLLAR GENERAL**





300 S. Second St.
St. Charles, Mo 63301
www.thomrealty.com

## **DOLLAR GENERAL**

### STREET MAP





300 S. Second St.
St. Charles, Mo 63301
www.thomrealty.com

### **DOLLAR GENERAL FOR SALE**

#### **COMMUNITY OVERVIEW**

Wright City, Missouri, is located along Interstate 70, about 45 miles west of St. Louis. As part of the westernmost portion of the St. Louis Metropolitan Economic area, Wright City not only provides a country setting for housing but a po