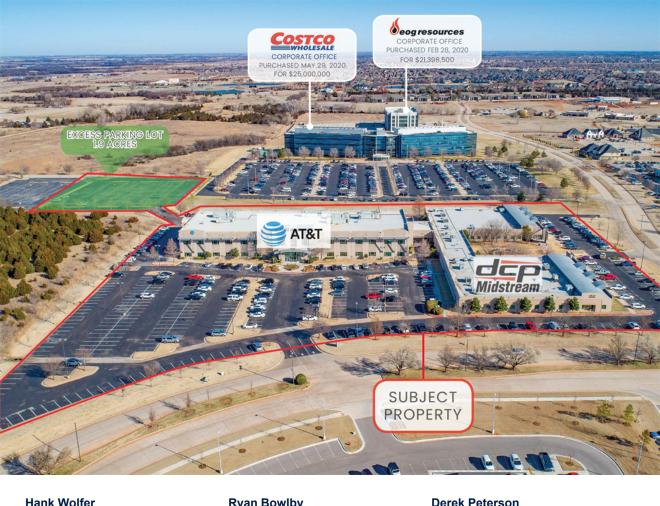

# **HIGHLIGHTS**

- AT&T RECENTLY EXECUTED EARLY EXTENSION & HAS BEEN AT THIS LOCATION SINCE 2000
- COSTCO PURCHASED ADJACENT BUILDING FOR \$25MM ON MAY 28th, 2020
- AOG RESOURCES PURCHASED ADJACENT BUILDING FOR \$21.4MM ON FEBRUARY 28th, 2020
- 83% OF INCOME PRODUCED BY CORPORATE AT&T I FASE
- DCP MIDSTREAM IS ONE OF THE LARGEST NATURAL GAS PROCESSORS IN THE US
- RAPIDLY GROWING, AFFLUENT SUBMARKET
- SUBSTANTIAL MEDICAL PRESENCE WITHIN 1-MILE