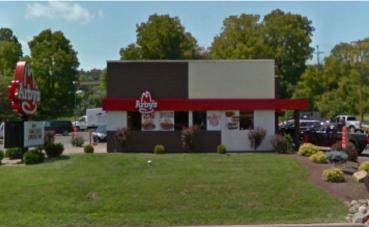

#### 2487 CORNING ROAD

ELMIRA, NEW YORK

#### NNN - ARBY'S

± 2,356 SF Arby's Restaurant **DESCRIPTION:** with a drive-thru

PLOT: + 0.80 Acres

**RTM** Operating GUARANTOR: Company, LLC

RFNT: \$97.000

LEASE TERM: 4/1/2018 - 3/31/2038

RENT

10% every 5 years **ESCALATIONS:** 

**OPTIONS:** Four 5-year

CAP RATE: 5%

PRICE: \$1,940,000

LANDLORD

NONE **RESPONSIBILITIES:** 

NOTES: New 20-year lease as of April 2018

- · Arby's new restaurant model with a drive-thru
- At this location since 1995
- · Corporate quarantee
- · Zero landlord responsibilities
- · Close proximity to major highways
- Traffic count: 22,383 vehicles per day