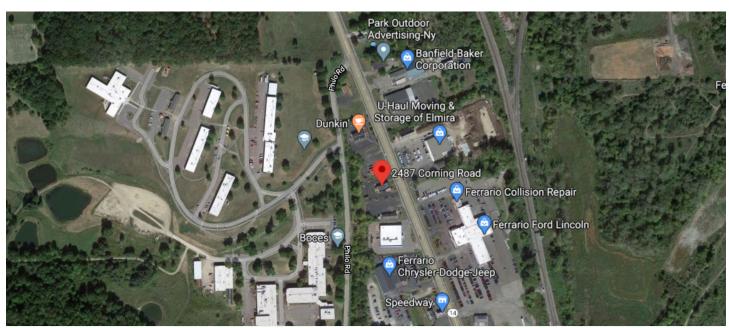

nt in the US



15 Countries



\$16M Raised in 2019 for Philanthropy



1,400+ Franchisees

|     | N        |            |
|-----|----------|------------|
|     | rbt      | <b>z</b> ) |
| / ( | <u>S</u> | 5/         |

3,500+ Restaurants

**O** Countries **80,000+** Team Members

\$4.0B System Sales



1,200+
Restaurants

**9** Countries

**77,000+** Team Members

\$3.8B System Sales



3,500+
Restaurants

46 Countries 90,000+ Team Members \$4.7B System Sales



2,700+
Restaurants

43
Countries

**79,000+**Team Members

**\$2.1B**System Sales

#### **REBECCA PLOTZ**

Licensed Real Estate Salesperson

Cell: 917.826.2633 Office: 631.368.6800

rplotz@signaturepremier.com



190 Laurel Rd, East Northport, NY 11731

### 2487 CORNING ROAD

ELMIRA. NEW YORK

# **FOR SALE**

#### **AREA MAP**





#### **REBECCA PLOTZ**

Licensed Real Estate Salesperson

Cell: 917.826.2633 Office: 631.368.6800

rplotz@signaturepremier.com



190 Laurel Rd, East Northport, NY 11731