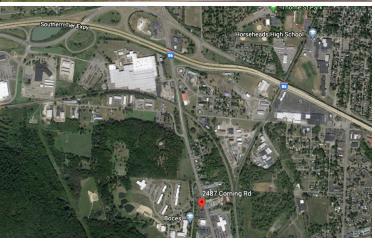

#### 2487 CORNING ROAD

ELMIRA, NEW YORK

## FOR SALE







#### NNN - ARBY'S

± 2,356 SF Arby's Restaurant **DESCRIPTION:** with a drive-thru

PLOT: + 0.80 Acres

**RTM** Operating GUARANTOR: Company, LLC

RFNT: \$97.000

LEASE TERM: 4/1/2018 - 3/31/2038

RENT

10% every 5 years **ESCALATIONS:** 

**OPTIONS:** Four 5-year

CAP RATE: 5%

PRICE: \$1,940,000

LANDLORD

NONE **RESPONSIBILITIES:** 

NOTES: New 20-year lease as of April 2018

- · Arby's new restaurant model with a drive-thru
- At this location since 1995
- · Corporate quarantee
- · Zero landlord responsibilities
- · Close proximity to major highways
- Traffic count: 22,383 vehicles per day

| Demographics | 1 Mile   | 3 Miles  | 5 Miles  |
|--------------|----------|----------|----------|
| Population   | 2,973    | 21,405   | 48,695   |
| Median HHI   | \$53,222 | \$54,472 | \$48,527