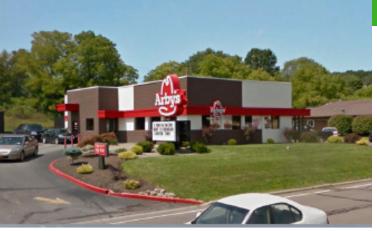

#### 2487 CORNING ROAD

ELMIRA, NEW YORK

#### NNN - ARBY'S

± 2,356 SF Arby's Restaurant **DESCRIPTION:** with a drive-thru

PLOT: + 0.80 Acres

**RTM** Operating GUARANTOR: Company, LLC

RFNT: \$97.000

LEASE TERM: 4/1/2018 - 3/31/2038

RENT

10% every 5 years **ESCALATIONS:** 

**OPTIONS:** Four 5-year

CAP RATE: 5%

PRICE: \$1,940,000

LANDLORD

NONE **RESPONSIBILITIES:** 

NOTES: New 20-year lease as of April 2018

- · Arby's new restaurant model with a drive-thru
- At this location since 1995
- · Corporate quarantee
- · Zero landlord responsibilities
- · Close proximity to major highways
- Traffic count: 22,383 vehicles per day