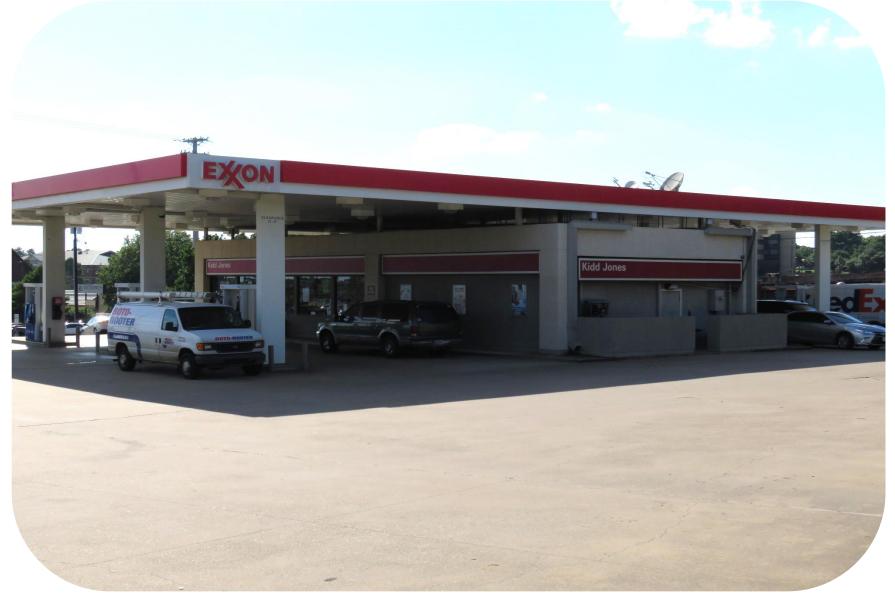

#### **INVESTMENT SUMMARY**

Marcus & Millichap is pleased to present the exclusive listing for a 7-Eleven located at 2204 East SE Loop 323 in Tyler, Texas. The property consists of roughly 2,160 rentable square feet of building space on an estimated 0.97-acre parcel of land.

### **Location Overview**

ELEVEN

Property Address: 2204 E SE Loop 323, Tyler, TX 75701

This 7-Eleven investment property is located at 2204 E Southeast Loop 323 on a hard corner of a signalized intersection. E Southeast Loop 323 boasts average daily traffic counts exceeding 40,000 vehicles. E Southeast Loop intersects with Troup Highway which brings an average additional 26,000 vehicles into the immediate area per day. The subject property benefits from being located in a heavily populated area. There are more than 63,000 individuals residing within a three-mile radius of the property and 104,000 individuals within a five-mile radius of the property.