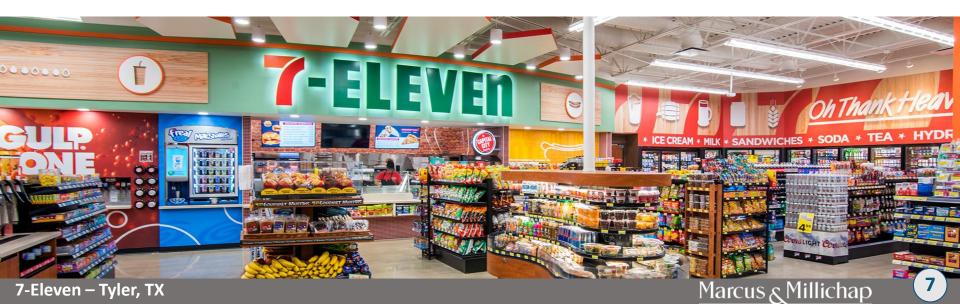

# - ELEVEN®

7-Eleven focuses on meeting the needs of convenience-oriented guests by providing a broad selection of fresh, high-quality products and services at everyday fair prices, speedy transactions and a clean, friendly shopping environment. Each store's selection of about 2,500 different products and services is tailored to meet the needs and preferences of local guests. Stores typically vary in size from 2,400 to 3,000 square feet and are most often located on corners for great visibility and easy access. Well known for the Big Gulp® fountain soft drink, Big Bite® grill items, the Slurpee® beverage and its fresh-brewed coffee, 7-Eleven's food service offerings bring guests a proprietary line of prepared-fresh-daily and daily delivered deli sandwiches, wraps, breakfast sandwiches and a wide assortment fruits, salads and baked goods.