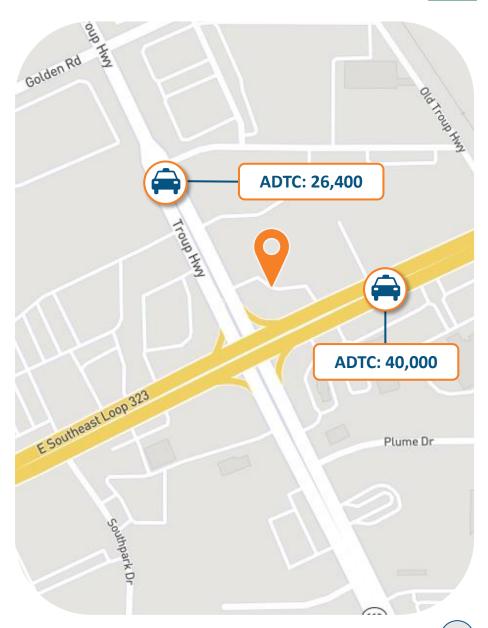

### **Location Overview**

ELEVEN

Property Address: 2204 E SE Loop 323, Tyler, TX 75701

This 7-Eleven investment property is located at 2204 E Southeast Loop 323 on a hard corner of a signalized intersection. E Southeast Loop 323 boasts average daily traffic counts exceeding 40,000 vehicles. E Southeast Loop intersects with Troup Highway which brings an average additional 26,000 vehicles into the immediate area per day. The subject property benefits from being located in a heavily populated area. There are more than 63,000 individuals residing within a three-mile radius of the property and 104,000 individuals within a five-mile radius of the property.