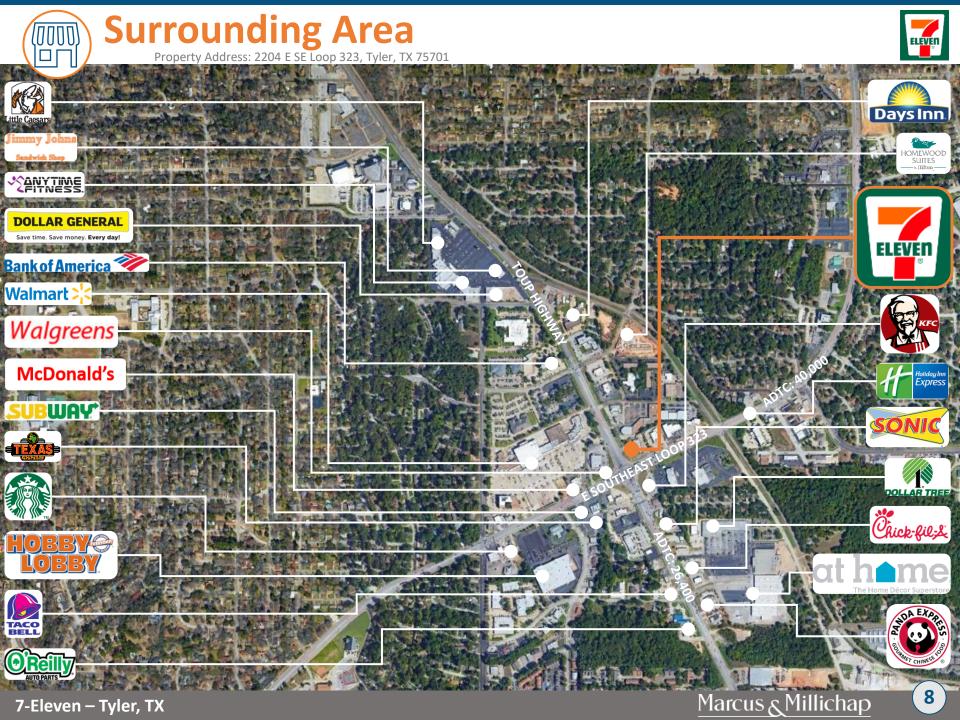

### **Location Overview**

ELEVEN

Property Address: 2204 E SE Loop 323, Tyler, TX 75701

This 7-Eleven investment property is located at 2204 E Southeast Loop 323 on a hard corner of a signalized intersection. E Southeast Loop 323 boasts average daily traffic counts exceeding 40,000 vehicles. E Southeast Loop intersects with Troup Highway which brings an average additional 26,000 vehicles into the immediate area per day. The subject property benefits from being located in a heavily populated area. There are more than 63,000 individuals residing within a three-mile radius of the property and 104,000 individuals within a five-mile radius of the property.

The subject property benefits from being well-positioned in a highly dense retail corridor consisting of national and local tenants. Major national tenants include: Dollar General, Dollar Tree, Walmart, Walgreens, At Home, Hobby Lobby, Anytime Fitness, Jimmy Johns, Starbucks, KFC, and more. There are many hotel accommodations in the area such as: Days Inn, Holiday Inn Express, Homewood Suites, and more. The subject property is approximately 11 miles away from Tyler Pounds Regional Airport. The 7-Eleven investment property is located approximately 11 miles from Tyler Pounds Regional Airport. Additionally, this 7-Eleven investment property is approximately three miles from Mother Frances Hospital, which has 402 licensed-beds.