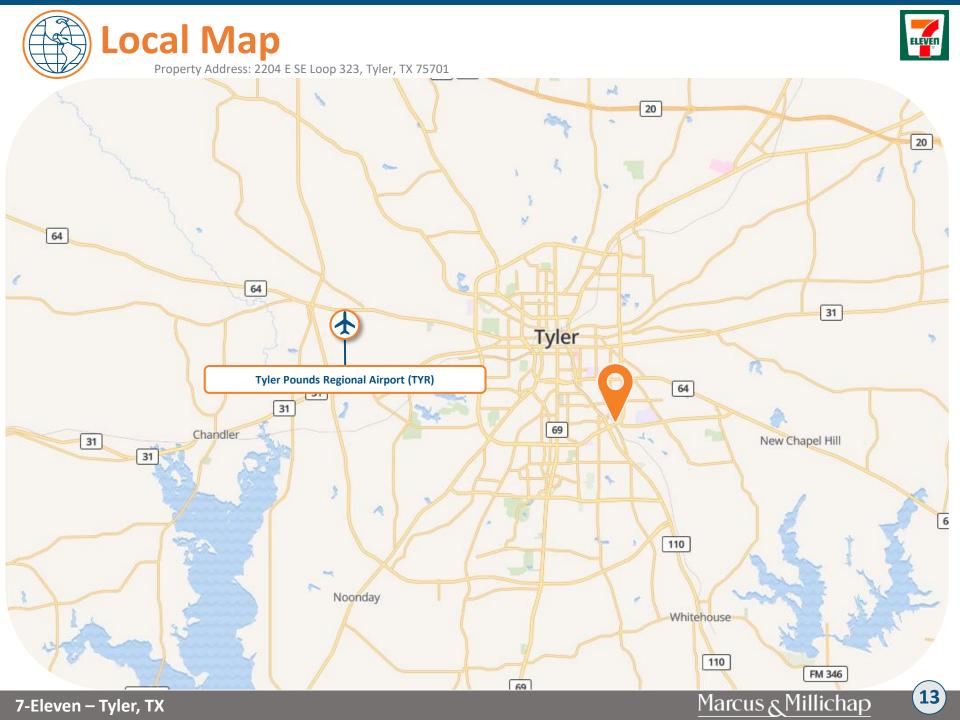

### **Location Overview**

ELEVEN

Property Address: 2204 E SE Loop 323, Tyler, TX 75701

This 7-Eleven investment property is located at 2204 E Southeast Loop 323 on a hard corner of a signalized intersection. E Southeast Loop 323 boasts average daily traffic counts exceeding 40,000 vehicles. E Southeast Loop intersects with Troup Highway which brings an average additional 26,000 vehicles into the immediate area per day. The subject property benefits from being located in a heavily populated area. There are more than 63,000 individuals residing within a three-mile radius of the property and 104,000 individuals within a five-mile radius of the property.

The subject property benefits from being well-positioned in a highly dense retail corridor consisting of national and local tenants. Major national tenants include: Dollar General, Dollar Tree, Walmart, Walgreens, At Home, Hobby Lobby, Anytime Fitness, Jimmy Johns, Starbucks, KFC, and more. There are many hotel accommodations in the area such as: Days Inn, Holiday Inn Express, Homewood Suites, and more. The subject property is approximately 11 miles away from Tyler Pounds Regional Airport. The 7-Eleven investment property is located approximately 11 miles from Tyler Pounds Regional Airport. Additionally, this 7-Eleven investment property is approximately three miles from Mother Frances Hospital, which has 402 licensed-beds.