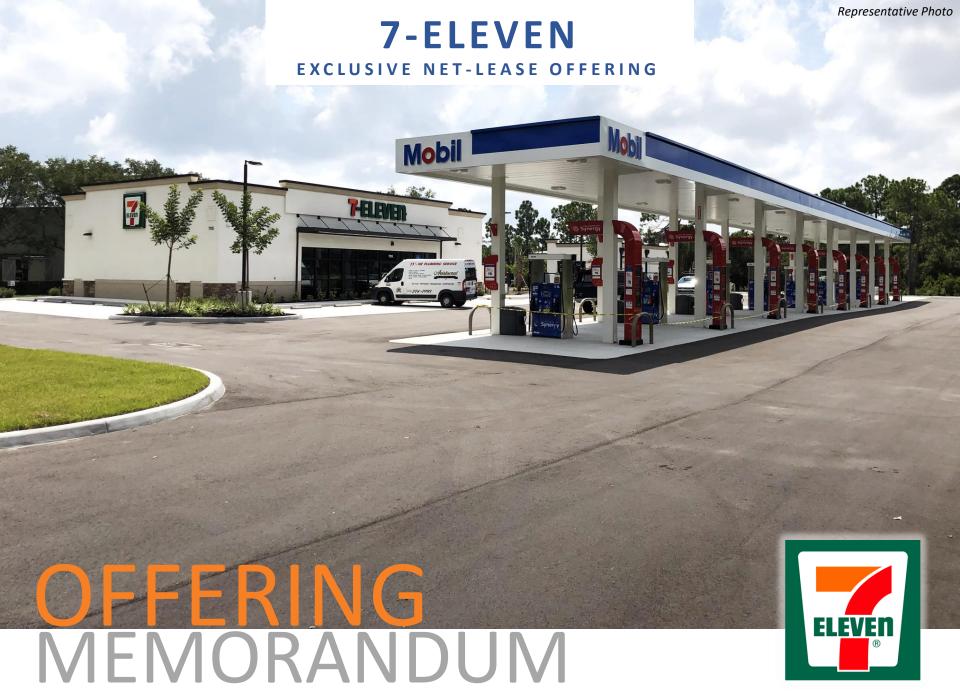

#### **INVESTMENT SUMMARY**

Marcus & Millichap is pleased to present the exclusive listing for a 7-Eleven located at 2204 East SE Loop 323 in Tyler, Texas. The property consists of roughly 2,160 rentable square feet of building space on an estimated 0.97-acre parcel of land.

### **Location Overview**

ELEVEN

Property Address: 2204 E SE Loop 323, Tyler, TX 75701

This 7-Eleven investment property is located at 2204 E Southeast Loop 323 on a hard corner of a signalized intersection. E Southeast Loop 323 boasts average daily traffic counts exceeding 40,000 vehicles. E Southeast Loop intersects with Troup Highway which brings an average additional 26,000 vehicles into the immediate area per day. The subject property benefits from being located in a heavily populated area. There are more than 63,000 individuals residing within a three-mile radius of the property and 104,000 individuals within a five-mile radius of the property.

The subject property benefits from being well-positioned in a highly dense retail corridor consisting of national and local tenants. Major national tenants include: Dollar General, Dollar Tree, Walmart, Walgreens, At Home, Hobby Lobby, Anytime Fitness, Jimmy Johns, Starbucks, KFC, and more. There are many hotel accommodations in the area such as: Days Inn, Holiday Inn Express, Homewood Suites, and more. The subject property is approximately 11 miles away from Tyler Pounds Regional Airport. The 7-Eleven investment property is located approximately 11 miles from Tyler Pounds Regional Airport. Additionally, this 7-Eleven investment property is approximately three miles from Mother Frances Hospital, which has 402 licensed-beds.