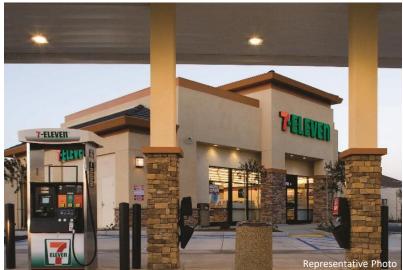

#### **INVESTMENT SUMMARY**

Marcus & Millichap is pleased to present the exclusive listing for a 7-Eleven located at 2204 East SE Loop 323 in Tyler, Texas. The property consists of roughly 2,160 rentable square feet of building space on an estimated 0.97-acre parcel of land.

### **Location Overview**

ELEVEN

Property Address: 2204 E SE Loop 323, Tyler, TX 75701

This 7-Eleven investment property is located at 2204 E Southeast Loop 323 on a hard corner of a signalized intersection. E Southeast Loop 323 boasts average daily traffic counts exceeding 40,000 vehicles. E Southeast Loop intersects with Troup Highway which brings an average additional 26,000 vehicles into the immediate area per day. The subject property benefits from being located in a heavily populated area. There are more than 63,000 individuals residing within a three-mile radius of the property and 104,000 individuals within a five-mile radius of the property.