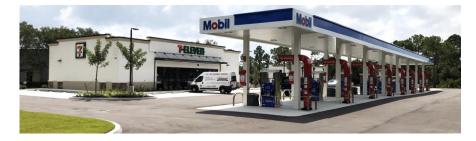

#### **INVESTMENT SUMMARY**

Marcus & Millichap is pleased to present the exclusive listing for a 7-Eleven located at 2204 East SE Loop 323 in Tyler, Texas. The property consists of roughly 2,160 rentable square feet of building space on an estimated 0.97-acre parcel of land.

### **Location Overview**

ELEVEN

Property Address: 2204 E SE Loop 323, Tyler, TX 75701

This 7-Eleven investment property is located at 2204 E Southeast Loop 323 on a hard corner of a signalized intersection. E Southeast Loop 323 boasts average daily traffic counts exceeding 40,000 vehicles. E Southeast Loop intersects with Troup Highway which brings an average additional 26,000 vehicles into the immediate area per day. The subject property benefits from being located in a heavily populated area. There are more than 63,000 individuals residing within a three-mile radius of the property and 104,000 individuals within a five-mile radius of the property.