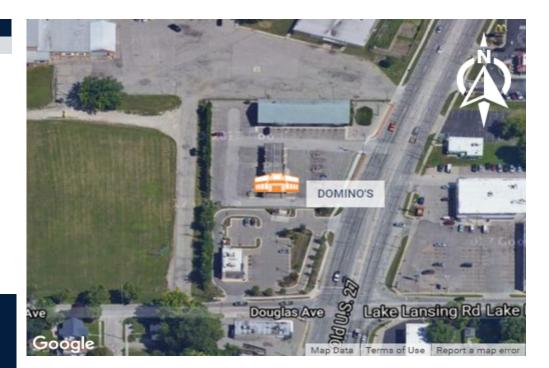

### DOMINO'S 2015 N LARCH ST LANSING, MI 48906

O

| RENT SCHEDULE |             |                |              |                       |                  |
|---------------|-------------|----------------|--------------|-----------------------|------------------|
|               | Annual Rent | Annual Rent/SF | Monthly Rent | Year                  | Percent Increase |
|               | \$43,196    | \$26.50        | \$3,600      | Current               | N/A              |
|               | \$43,196    | \$26.50        | \$3,600      | Years 1-5             | 0.00%            |
|               | \$47,515    | \$29.15        | \$3,960      | Years 6-10            | 10.00%           |
|               | \$52,266    | \$32.07        | \$4,356      | Years 11-15           | 10.00%           |
|               | \$57,492    | \$35.27        | \$4,791      | Option 1- Yrs. 16-20  | 10.00%           |
|               | \$63,242    | \$38.80        | \$5,270      | Option 1- Yrs. 21-25  | 10.00%           |
|               | \$69,566    | \$42.68        | \$5,797      | Option 2 - Yrs. 26-30 | 10.00%           |
|               | \$76,522    | \$46.95        | \$6,377      | Option 3 - Yrs. 31-35 | 10.00%           |
|               |             |                |              |                       |                  |