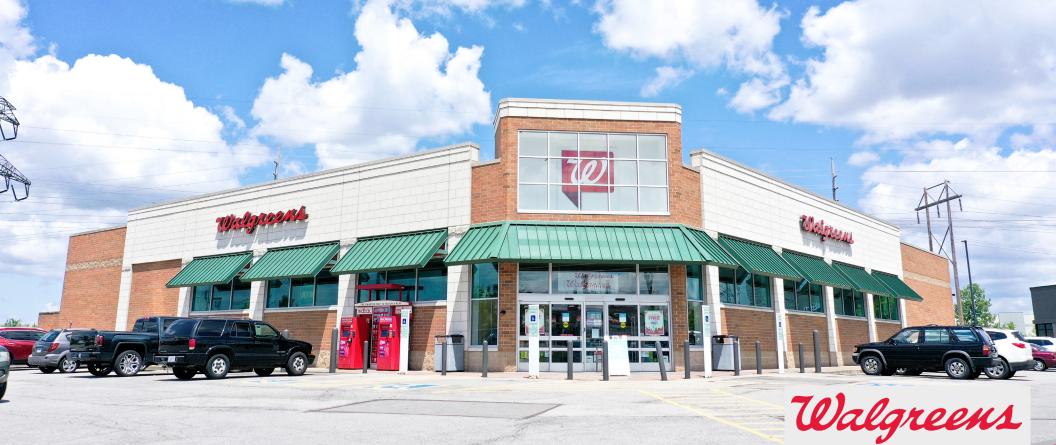

WALGREENS # 11627

\$4,900,000

6.50%

\$318,000

13

**PRICE** 

CAP

**ANNUAL RENT** 

YRS. GUARANTEED

This is a great opportunity for an investor to own a long term triple net Walgreens in the affluent river community of St. Charles, MO where 24 percent of residents are age 65+ and average household incomes are \$100,000 in a one mile radius. Located 27 miles from St. Louis and 14 miles from St. Louis Lambert International Airport, this prototypical freestanding store is situated on the busy, signalized corner of Elm and Milstone, just off Route 370. Other nearby businesses include: Dollar Tree, Curves, Jimmy John's, New Frontier Bank, Subway, Sonic, A&W.

#### **PROPERTY OVERVIEW**

Address: 3800 Elm St.

Year Built: 2009

**Building Size:** -

Lot Size: 2.11 Acres
Tenant: Walgreens

Lease Type: NNN

**Lease Start Date:** 4/1/2008 **Lease End Date:** 5/31/2033

**Termination Options:** 12 months notice to