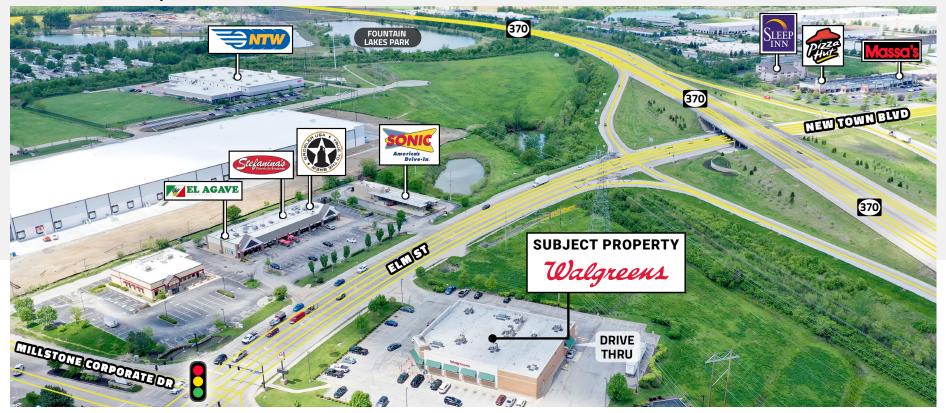

YRS. GUARANTEED

This is a great opportunity for an investor to own a long term triple net Walgreens in the affluent river community of St. Charles, MO where 24 percent of residents are age 65+ and average household incomes are \$100,000 in a one mile radius. Located 27 miles from St. Louis and 14 miles from St. Louis Lambert International Airport, this prototypical freestanding store is situated on the busy, signalized corner of Elm and Milstone, just off Route 370. Other nearby businesses include: Dollar Tree, Curves, Jimmy John's, New Frontier Bank, Subway, Sonic, A&W.