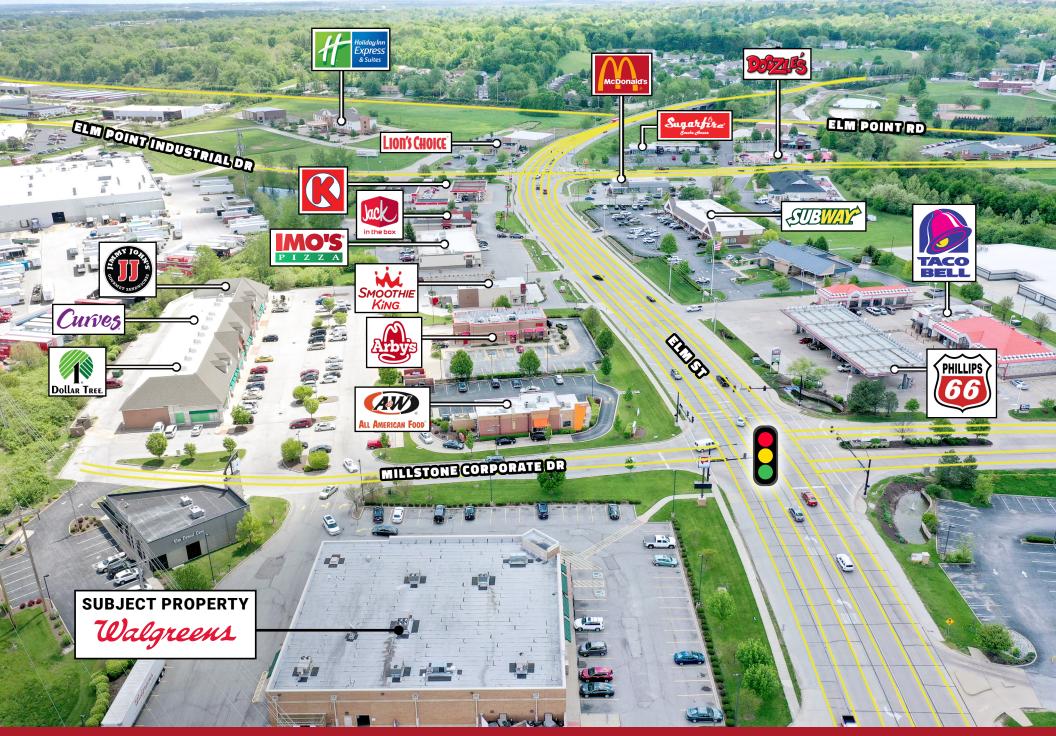

YRS. GUARANTEED

This is a great opportunity for an investor to own a long term triple net Walgreens in the affluent river community of St. Charles, MO where 24 percent of residents are age 65+ and average household incomes are \$100,000 in a one mile radius. Located 27 miles from St. Louis and 14 miles from St. Louis Lambert International Airport, this prototypical freestanding store is situated on the busy, signalized corner of Elm and Milstone, just off Route 370. Other nearby businesses include: Dollar Tree, Curves, Jimmy John's, New Frontier Bank, Subway, Sonic, A&W.