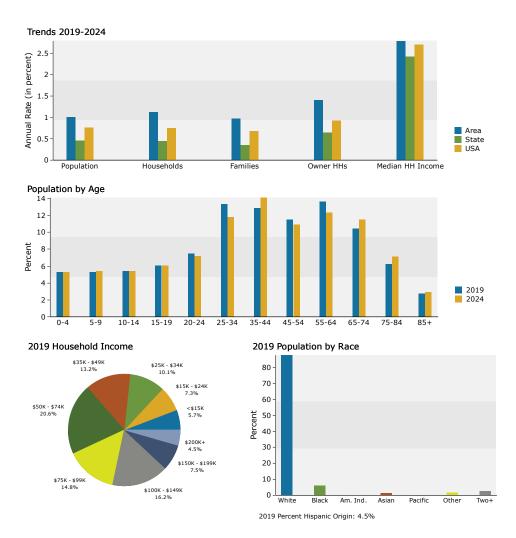

# 3-Mile DEMOGRAPHICS

| Summary                                                        | Cer       | nsus 2010    |           | 2019         |          | 2024         |
|----------------------------------------------------------------|-----------|--------------|-----------|--------------|----------|--------------|
| Population                                                     | 00.       | 43,882       |           | 47,576       |          | 50.029       |
| Households                                                     |           | 17,607       |           | 19,290       |          | 20,401       |
| Families                                                       |           | 11,021       |           | 11,841       |          | 12,426       |
| Average Household Size                                         |           | 2.36         |           | 2.34         |          | 2.3          |
| Owner Occupied Housing Units                                   |           | 12,158       |           | 13,942       |          | 14,94        |
| Renter Occupied Housing Units                                  |           | 5,449        |           | 5,348        |          | 5,45         |
| Median Age                                                     |           | 38.5         |           | 40.1         |          | 41.2         |
| Trends: 2019 - 2024 Annual Rate                                |           | Area         |           | State        |          | Nationa      |
| Population Population                                          |           | 1.01%        |           | 0.46%        |          | 0.77%        |
| Households                                                     |           | 1.13%        |           | 0.45%        |          | 0.75%        |
| Families                                                       |           | 0.97%        |           | 0.36%        |          | 0.689        |
| Owner HHs                                                      |           | 1.40%        |           | 0.64%        |          | 0.929        |
| Median Household Income                                        |           | 2.79%        |           | 2.42%        |          | 2.709        |
| riedian riodseriola micorne                                    |           | 2.7970       | 20        | 119          | 20       | 2.707        |
| Households by Income                                           |           |              | Number    | Percent      | Number   | Percen       |
| <\$15,000                                                      |           |              | 1,107     | 5.7%         | 819      | 4.0%         |
| \$15,000 - \$24,999                                            |           |              | 1,417     | 7.3%         | 1,226    | 6.09         |
| \$25,000 - \$34,999                                            |           |              | 1,955     | 10.1%        | 1,694    | 8.39         |
| \$35,000 - \$49,999                                            |           |              | 2,537     | 13.2%        | 2,456    | 12.09        |
| \$50,000 - \$74,999                                            |           |              | 3,967     | 20.6%        | 4,157    | 20.49        |
| \$75,000 - \$99,999                                            |           |              | 2,860     | 14.8%        | 3,195    | 15.79        |
| \$100,000 - \$149,999                                          |           |              | 3,129     | 16.2%        | 3,866    | 19.09        |
| \$150,000 - \$149,999                                          |           |              | 1,447     | 7.5%         | 1,948    | 9.5%         |
| \$200,000+                                                     |           |              | 871       | 4.5%         | 1,040    | 5.1%         |
|                                                                |           |              |           |              |          |              |
| Median Household Income                                        |           |              | \$64,224  |              | \$73,697 |              |
| Average Household Income                                       |           |              | \$83,629  |              | \$94,805 |              |
| Per Capita Income                                              |           |              | \$34,551  |              | \$39,335 |              |
|                                                                | Census 20 |              |           | )19          |          | 24           |
| Population by Age                                              | Number    | Percent      | Number    | Percent      | Number   | Percen       |
| 0 - 4                                                          | 2,547     | 5.8%         | 2,528     | 5.3%         | 2,661    | 5.39         |
| 5 - 9                                                          | 2,253     | 5.1%         | 2,541     | 5.3%         | 2,687    | 5.49         |
| 10 - 14                                                        | 2,356     | 5.4%         | 2,546     | 5.4%         | 2,719    | 5.49         |
| 15 - 19<br>20 - 24                                             | 2,955     | 6.7%<br>9.1% | 2,893     | 6.1%<br>7.5% | 3,036    | 6.19<br>7.29 |
|                                                                | 3,993     |              | 3,573     |              | 3,603    |              |
| 25 - 34                                                        | 6,209     | 14.1%        | 6,310     | 13.3%        | 5,917    | 11.89        |
| 35 - 44                                                        | 4,924     | 11.2%        | 6,125     | 12.9%        | 7,032    | 14.19        |
| 45 - 54                                                        | 6,425     | 14.6%        | 5,456     | 11.5%        | 5,439    | 10.9%        |
| 55 - 64                                                        | 5,343     | 12.2%        | 6,454     | 13.6%        | 6,168    | 12.3%        |
| 65 - 74                                                        | 3,706     | 8.4%         | 4,928     | 10.4%        | 5,742    | 11.5%        |
| 75 - 84                                                        | 2,305     | 5.3%         | 2,956     | 6.2%         | 3,563    | 7.1%         |
| 85+                                                            | 866       | 2.0%         | 1,267     | 2.7%         | 1,460    | 2.9%         |
|                                                                | Census 20 |              |           | 19           |          | 24           |
| Race and Ethnicity                                             | Number    | Percent      | Number    | Percent      | Number   | Percen       |
| White Alone                                                    | 39,527    | 90.1%        | 41,754    | 87.8%        | 43,043   | 86.0%        |
| Black Alone                                                    | 2,257     | 5.1%         | 3,003     | 6.3%         | 3,599    | 7.29         |
| American Indian Alone                                          | 123       | 0.3%         | 132       | 0.3%         | 136      | 0.39         |
|                                                                |           | 1.2%         | 675       | 1.4%         | 783      | 1.69         |
| Asian Alone                                                    | 510       |              |           |              |          |              |
| Asian Alone<br>Pacific Islander Alone                          | 36        | 0.1%         | 43        | 0.1%         | 46       |              |
| Asian Alone<br>Pacific Islander Alone<br>Some Other Race Alone | 36<br>618 | 0.1%<br>1.4% | 43<br>792 | 1.7%         | 954      | 0.19<br>1.99 |
| Asian Alone<br>Pacific Islander Alone                          | 36        | 0.1%         | 43        |              |          |              |