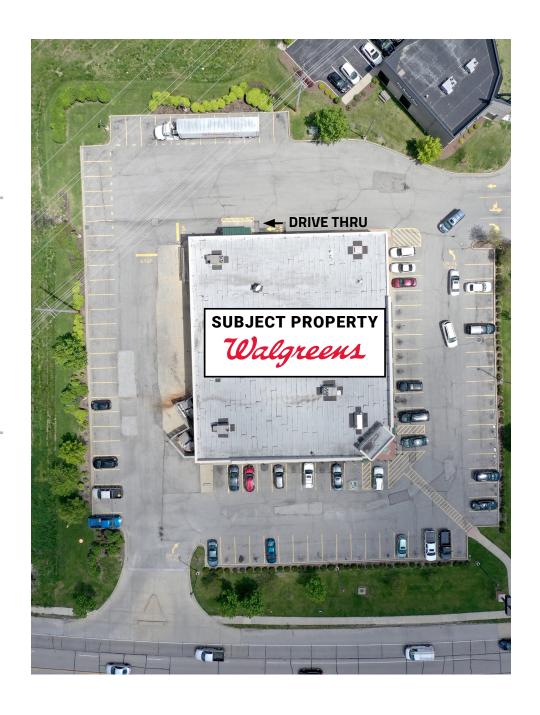

YRS. GUARANTEED

This is a great opportunity for an investor to own a long term triple net Walgreens in the affluent river community of St. Charles, MO where 24 percent of residents are age 65+ and average household incomes are \$100,000 in a one mile radius. Located 27 miles from St. Louis and 14 miles from St. Louis Lambert International Airport, this prototypical freestanding store is situated on the busy, signalized corner of Elm and Milstone, just off Route 370. Other nearby businesses include: Dollar Tree, Curves, Jimmy John's, New Frontier Bank, Subway, Sonic, A&W.

#### **PROPERTY OVERVIEW**

Address: 3800 Elm St.

Year Built: 2009

**Building Size:** -

Lot Size: 2.11 Acres
Tenant: Walgreens

Lease Type: NNN

**Lease Start Date:** 4/1/2008 **Lease End Date:** 5/31/2033

**Termination Options:** 12 months notice to