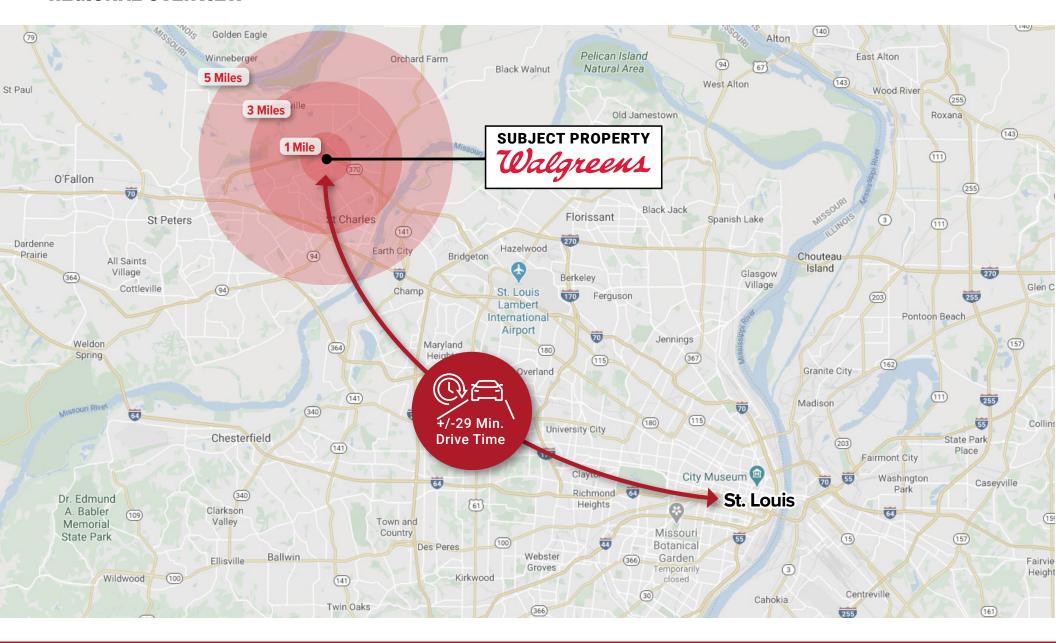

### **REGIONAL OVERVIEW**

YRS. GUARANTEED

This is a great opportunity for an investor to own a long term triple net Walgreens in the affluent river community of St. Charles, MO where 24 percent of residents are age 65+ and average household incomes are \$100,000 in a one mile radius. Located 27 miles from St. Louis and 14 miles from St. Louis Lambert International Airport, this prototypical freestanding store is situated on the busy, signalized corner of Elm and Milstone, just off Route 370. Other nearby businesses include: Dollar Tree, Curves, Jimmy John's, New Frontier Bank, Subway, Sonic, A&W.