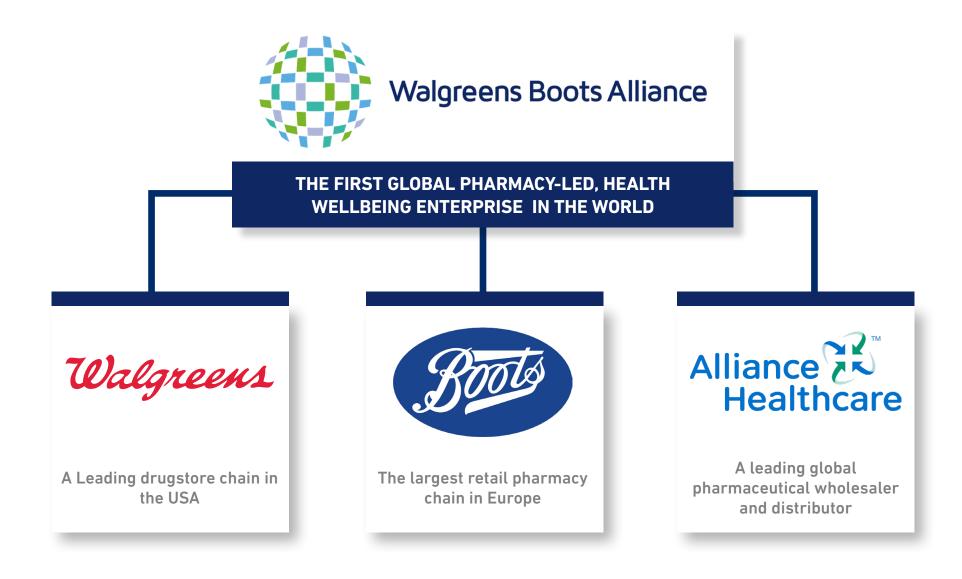

#### **WALGREENS BOOTS ALLIANCE – SEGMENT STRUCTURE**

#### **ABOUT WALGREENS BOOTS ALLIANCE**

Walgreens Boots Alliance (NASDAQ: WBA) is the first global pharmacy real, realmost enterprise. The Company's heritage of trusted healthcare services through community pharmacy care and pharmaceutical wholesaling dates back more than 100 years.

Walgreens Boots Alliance is the largest retail pharmacy, health and daily living destination across the U.S. and Europe. Walgreens Boots Alliance and the companies in which it has equity method investments together have a presence in more than 25\* countries and employ more than 415,000\* people. The Company is a global leader in pharmacy-led, health and wellbeing retail and, together with the companies in which it has equity method investments, has more than 18,500\* stores in 11\* countries as well as one of the largest global pharmaceutical wholesale and distribution networks, with more than 390\* distribution centers delivering to more than 230,000\*\* pharmacies, doctors, health centers and hospitals each year in more than 20\* countries. In addition, Walgreens Boots