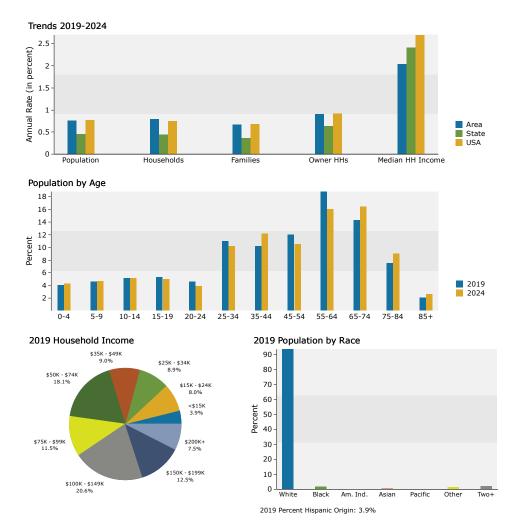

# 1-Mile DEMOGRAPHICS

| Summary                         | Cas       | nsus 2010 |           | 2019    |           | 2024    |
|---------------------------------|-----------|-----------|-----------|---------|-----------|---------|
| Population                      | Cei       | 3,655     |           | 3,832   |           | 3,980   |
| Households                      |           | 1,487     |           | 1,569   |           | 1,632   |
| Families                        |           | 1,487     |           | 1,124   |           | 1,163   |
| Average Household Size          |           | 2.46      |           | 2.44    |           | 2.4     |
| -                               |           |           |           |         |           |         |
| Owner Occupied Housing Units    |           | 1,329     |           | 1,427   |           | 1,49    |
| Renter Occupied Housing Units   |           | 158       |           | 142     |           | 139     |
| Median Age                      |           | 46.9      |           | 49.8    |           | 49.3    |
| Trends: 2019 - 2024 Annual Rate |           | Area      |           | State   |           | Nationa |
| Population                      |           | 0.76%     |           | 0.46%   |           | 0.779   |
| Households                      |           | 0.79%     |           | 0.45%   |           | 0.75%   |
| Families                        |           | 0.67%     |           | 0.36%   |           | 0.689   |
| Owner HHs                       |           | 0.91%     |           | 0.64%   |           | 0.929   |
| Median Household Income         |           | 2.04%     |           | 2.42%   |           | 2.709   |
|                                 |           |           |           | 19      |           | 24      |
| Households by Income            |           |           | Number    | Percent | Number    | Percer  |
| <\$15,000                       |           |           | 61        | 3.9%    | 48        | 2.99    |
| \$15,000 - \$24,999             |           |           | 125       | 8.0%    | 113       | 6.99    |
| \$25,000 - \$34,999             |           |           | 140       | 8.9%    | 121       | 7.49    |
| \$35,000 - \$49,999             |           |           | 142       | 9.1%    | 137       | 8.49    |
| \$50,000 - \$74,999             |           |           | 284       | 18.1%   | 294       | 18.09   |
| \$75,000 - \$99,999             |           |           | 180       | 11.5%   | 189       | 11.69   |
| \$100,000 - \$149,999           |           |           | 324       | 20.7%   | 362       | 22.29   |
| \$150,000 - \$199,999           |           |           | 197       | 12.6%   | 243       | 14.99   |
| \$200,000+                      |           |           | 117       | 7.5%    | 125       | 7.79    |
| Median Household Income         |           |           | \$78,662  |         | \$87,009  |         |
| Average Household Income        |           |           | \$100,768 |         | \$110,386 |         |
| Per Capita Income               |           |           | \$41,405  |         | \$45,416  |         |
| r er eapita meeme               | Census 20 | 10        |           | 19      |           | 24      |
| Population by Age               | Number    | Percent   | Number    | Percent | Number    | Percer  |
| 0 - 4                           | 165       | 4.5%      | 159       | 4.1%    | 170       | 4.39    |
| 5 - 9                           | 172       | 4.7%      | 177       | 4.6%    | 187       | 4.79    |
| 10 - 14                         | 248       | 6.8%      | 201       | 5.2%    | 207       | 5.29    |
| 15 - 19                         | 241       | 6.6%      | 205       | 5.3%    | 200       | 5.09    |
| 20 - 24                         | 192       | 5.3%      | 176       | 4.6%    | 154       | 3.99    |
| 25 - 34                         | 332       | 9.1%      | 422       | 11.0%   | 407       | 10.29   |
| 35 - 44                         | 358       | 9.1%      | 391       | 10.2%   | 486       | 12.29   |
|                                 |           |           |           |         |           |         |
| 45 - 54                         | 689       | 18.8%     | 461       | 12.0%   | 417       | 10.59   |
| 55 - 64                         | 613       | 16.8%     | 722       | 18.8%   | 637       | 16.09   |
| 65 - 74                         | 402       | 11.0%     | 547       | 14.3%   | 651       | 16.49   |
| 75 - 84                         | 194       | 5.3%      | 289       | 7.5%    | 360       | 9.09    |
| 85+                             | 51        | 1.4%      | 82        | 2.1%    | 104       | 2.69    |
|                                 | Census 20 |           |           | 19      |           | 24      |
| Race and Ethnicity              | Number    | Percent   | Number    | Percent | Number    | Percer  |
| White Alone                     | 3,474     | 95.0%     | 3,591     | 93.7%   | 3,689     | 92.79   |
| Black Alone                     | 54        | 1.5%      | 71        | 1.9%    | 84        | 2.19    |
| American Indian Alone           | 12        | 0.3%      | 12        | 0.3%    | 12        | 0.39    |
| Asian Alone                     | 19        | 0.5%      | 24        | 0.6%    | 28        | 0.79    |
| Pacific Islander Alone          | 2         | 0.1%      | 3         | 0.1%    | 3         | 0.19    |
| Some Other Race Alone           | 37        | 1.0%      | 50        | 1.3%    | 62        | 1.69    |
| Two or More Races               | 57        | 1.6%      | 81        | 2.1%    | 102       | 2.69    |
|                                 |           |           |           |         |           |         |
| Hispanic Origin (Any Race)      | 109       | 3.0%      | 148       | 3.9%    | 184       | 4.69    |