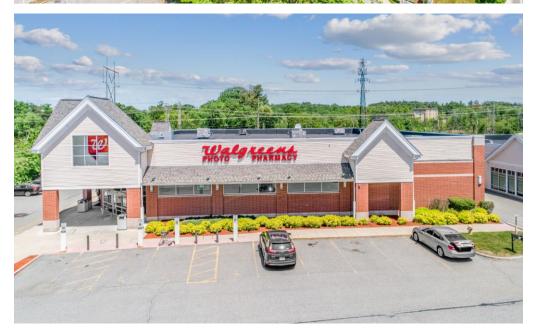

## Property & Lease Overview

| Price                     | \$8,000,000                        |
|---------------------------|------------------------------------|
| Cap Rate                  | 5.75%                              |
| Tenant (Guarantor)        | Walgreen Eastern Co. (Walgreen Co) |
| Property Address          | 145 W Littleton St., Westford, MA  |
| Building Size             | 14,941 SF                          |
| Parcel Size               | 9.81 acres                         |
| Unit 1 Common Area        | 1.04 acres                         |
| Ownership Interest        | Condo                              |
| Year Built                | 2005                               |
| Primary Term Expiration   | 12/31/2031                         |
| Lease Structure           | NNN                                |
| Landlord Responsibilities | None                               |
| NOI / PSF                 | \$460,000 / \$31.04                |
| Rental Increases          | None                               |
| Termination Options       | Every 5 years continuing 50 years  |
| Lease Expiration*         | 12/31/2081                         |
| Parking Spaces            | Shared (42 on Unit 1 Common Area)  |
| 2019 Sales                | \$2,762,233                        |