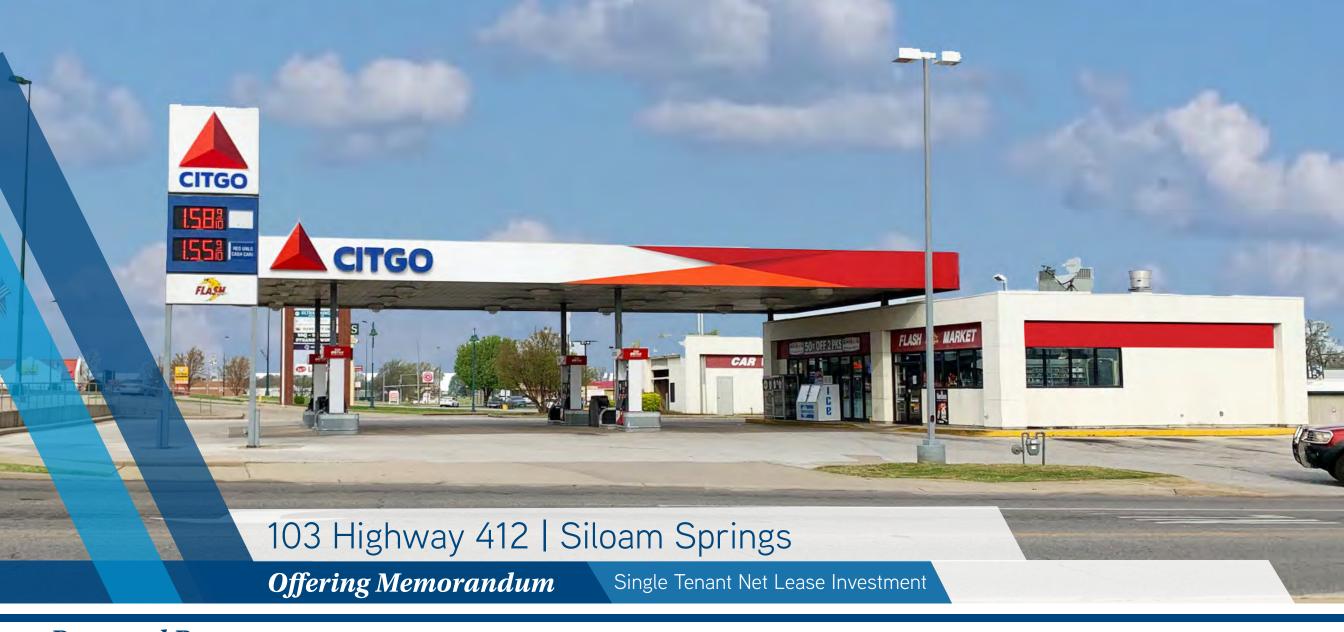

## 103 Highway 412 | Siloam Springs

## **Property Features**

## LEASE HIGHLIGHTS:

- 5+ years remaining in current term
- Significant rental increase in January 2021
- Corporate lease backing
- Triple Net Lease
- Tenant reports sales quarterly

- Hard corner site with stoplight access, critical for Highway 412 due to medians limited access

- At major intersection of Highway 412 and Mount Olive Street

- Surrounded by national retail and traffic generators

- Convenient to commercial business, neighborhoods and downtown Siloam Springs

Highest traffic count intersection in Siloam Springs (27,000 VPD on Highway 412)

Lease and Offering Memorandum available upon execution of confidentiality agreement

0.59 +/- acre

100% Occupied

2,508 square feet total

> 1,836 square foot convenience store

> 672 square foot car wash

Over 5,250 feet of Highway 412 frontage

Zoned "C-1," Commercial

Built in 1997