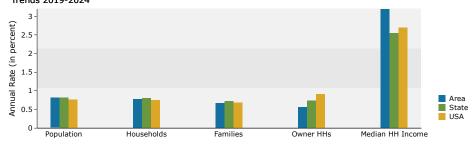

| DEMOGRAPHICS |           |           |           |  |  |  |
|--------------|-----------|-----------|-----------|--|--|--|
|              | 1 Mile    | 3 Mile    | 5 Mile    |  |  |  |
| Population   | 19,638    | 164,075   | 409,277   |  |  |  |
| Avg. HH Inc. | \$145,689 | \$118,185 | \$102,383 |  |  |  |