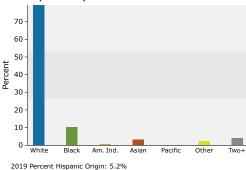

| DEMOGRAPHICS |           |           |           |  |  |  |
|--------------|-----------|-----------|-----------|--|--|--|
|              | 1 Mile    | 3 Mile    | 5 Mile    |  |  |  |
| Population   | 19,638    | 164,075   | 409,277   |  |  |  |
| Avg. HH Inc. | \$145,689 | \$118,185 | \$102,383 |  |  |  |