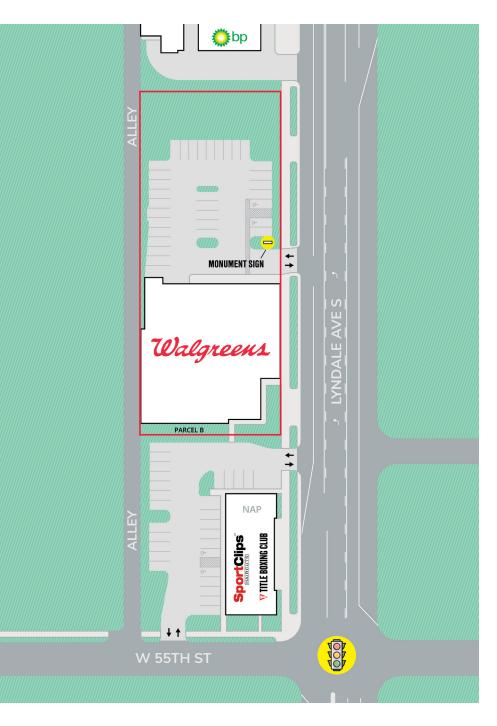

### PROPERTY DETAILS

| Address:       | 5428 Lyndale Ave S                 |
|----------------|------------------------------------|
| Year Built:    | 2014                               |
| Building Size: | 13,815 first floor; 2,900 basement |
| Lot Size:      | 0.88 Acres                         |
| Tenant:        | Walgreens                          |