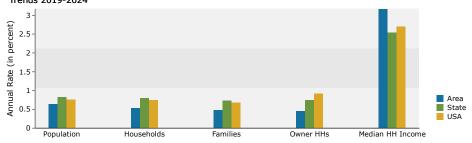

| DEMOGRAPHICS |           |           |           |  |  |  |
|--------------|-----------|-----------|-----------|--|--|--|
|              | 1 Mile    | 3 Mile    | 5 Mile    |  |  |  |
| Population   | 19,638    | 164,075   | 409,277   |  |  |  |
| Avg. HH Inc. | \$145,689 | \$118,185 | \$102,383 |  |  |  |