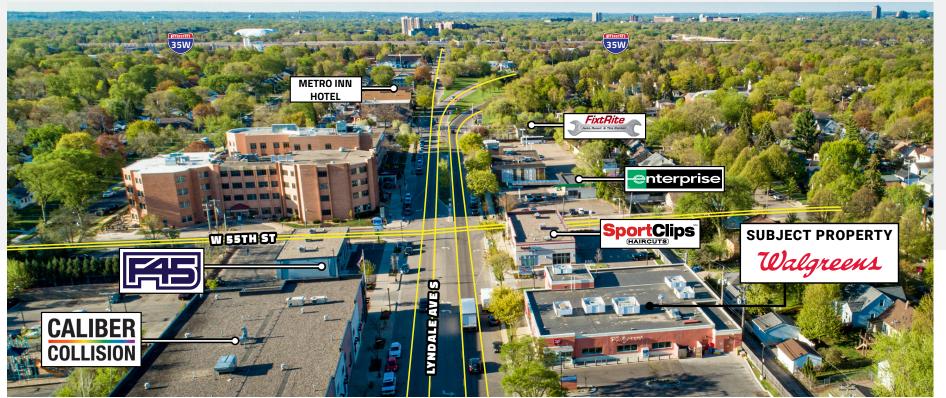

#### 14+ YRS. GUARANTEED

This is a rare opportunity for an investor to own a long term, NNN freestanding Walgreens with extremely strong store sales. Located in an affluent area of Southwest Minneapolis, this store was relocated to be strategically situated along Lyndale Avenue — a 12-minute drive from MSP International Airport and downtown Minneapolis. Neighboring businesses including SportClips, Title Boxing Club, AutoZone, BP, Starbucks, F45 Training and Enterprise Rent-A-Car along with the Mt Olivet Nursing Home, Kenny Elementary School, and Anthony Middle School.