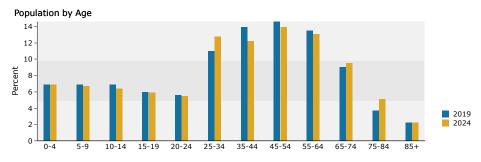

| DEMOGRAPHICS |           |           |           |  |  |  |
|--------------|-----------|-----------|-----------|--|--|--|
|              | 1 Mile    | 3 Mile    | 5 Mile    |  |  |  |
| Population   | 19,638    | 164,075   | 409,277   |  |  |  |
| Avg. HH Inc. | \$145,689 | \$118,185 | \$102,383 |  |  |  |