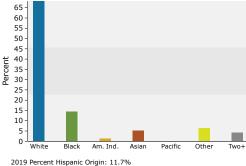

| DEMOGRAPHICS |           |           |           |  |  |  |
|--------------|-----------|-----------|-----------|--|--|--|
|              | 1 Mile    | 3 Mile    | 5 Mile    |  |  |  |
| Population   | 19,638    | 164,075   | 409,277   |  |  |  |
| Avg. HH Inc. | \$145,689 | \$118,185 | \$102,383 |  |  |  |