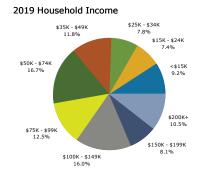

| DEMOGRAPHICS |           |           |           |  |  |  |
|--------------|-----------|-----------|-----------|--|--|--|
|              | 1 Mile    | 3 Mile    | 5 Mile    |  |  |  |
| Population   | 19,638    | 164,075   | 409,277   |  |  |  |
| Avg. HH Inc. | \$145,689 | \$118,185 | \$102,383 |  |  |  |