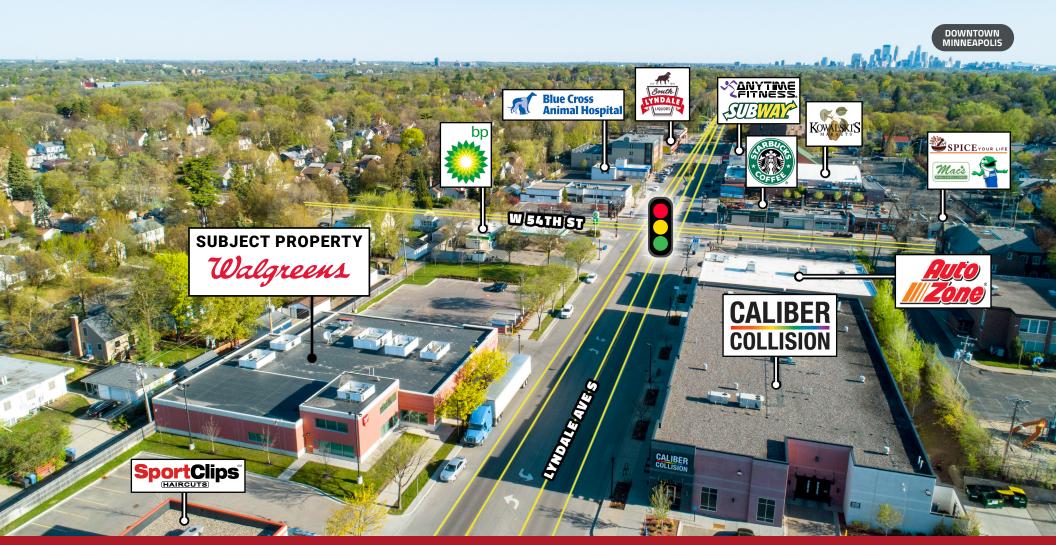

#### 14+ YRS. GUARANTEED

This is a rare opportunity for an investor to own a long term, NNN freestanding Walgreens with extremely strong store sales. Located in an affluent area of Southwest Minneapolis, this store was relocated to be strategically situated along Lyndale Avenue — a 12-minute drive from MSP International Airport and downtown Minneapolis. Neighboring businesses including SportClips, Title Boxing Club, AutoZone, BP, Starbucks, F45 Training and Enterprise Rent-A-Car along with the Mt Olivet Nursing Home, Kenny Elementary School, and Anthony Middle School.