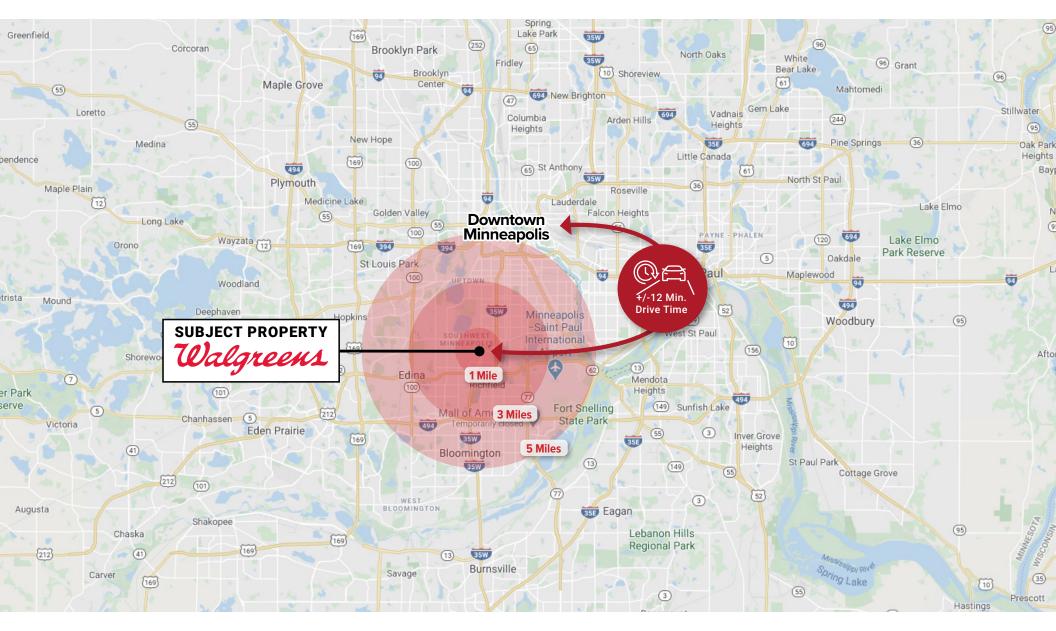

#### 14+ YRS. GUARANTEED

This is a rare opportunity for an investor to own a long term, NNN freestanding Walgreens with extremely strong store sales. Located in an affluent area of Southwest Minneapolis, this store was relocated to be strategically situated along Lyndale Avenue — a 12-minute drive from MSP International Airport and downtown Minneapolis. Neighboring businesses including SportClips, Title Boxing Club, AutoZone, BP, Starbucks, F45 Training and Enterprise Rent-A-Car along with the Mt Olivet Nursing Home, Kenny Elementary School, and Anthony Middle School.

| DEMOGRAPHICS |           |           |           |  |  |  |
|--------------|-----------|-----------|-----------|--|--|--|
|              | 1 Mile    | 3 Mile    | 5 Mile    |  |  |  |
| Population   | 19,638    | 164,075   | 409,277   |  |  |  |
| Avg. HH Inc. | \$145,689 | \$118,185 | \$102,383 |  |  |  |