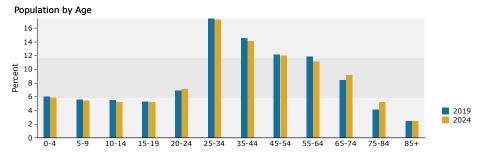

| DEMOGRAPHICS |           |           |           |  |  |  |
|--------------|-----------|-----------|-----------|--|--|--|
|              | 1 Mile    | 3 Mile    | 5 Mile    |  |  |  |
| Population   | 19,638    | 164,075   | 409,277   |  |  |  |
| Avg. HH Inc. | \$145,689 | \$118,185 | \$102,383 |  |  |  |