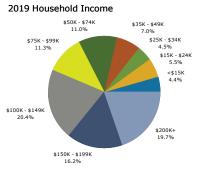

| DEMOGRAPHICS |           |           |           |  |  |  |
|--------------|-----------|-----------|-----------|--|--|--|
|              | 1 Mile    | 3 Mile    | 5 Mile    |  |  |  |
| Population   | 19,638    | 164,075   | 409,277   |  |  |  |
| Avg. HH Inc. | \$145,689 | \$118,185 | \$102,383 |  |  |  |