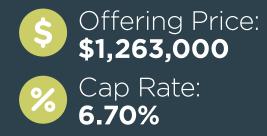

## **Property Overview**

**Stan Johnson Company** is pleased to offer to qualified investors, a brand new retail property which is 100% leased to Dollar General in Florien, LA. Dollar General is operating under a fifteen (15) year NNN lease featuring three (3), five (5) year renewal options with 10% rental increases in each option. The Property is being constructed as a build-to-suit Dollar General with an expected opening in Fall 2020.