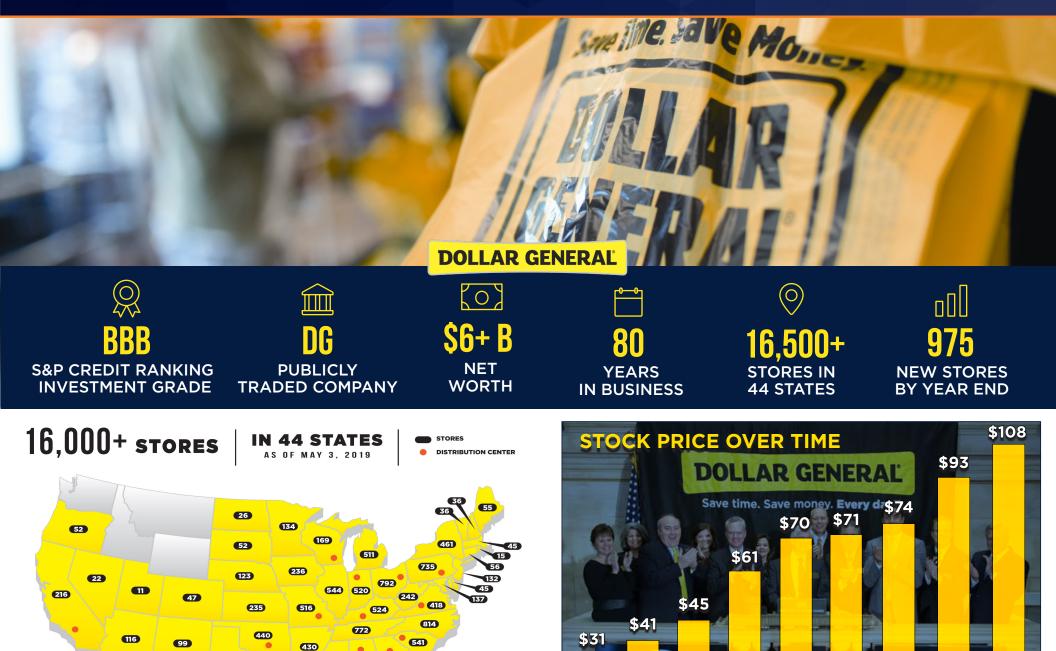

#### INVESTMENT GRADE TENANT

- Dollar General is a publicly traded (NYSE: DG) Fortune 500 company and is BBB investment grade rated.
- There are currently over 15,839 locations in 45 states and 975 new locations expected to be opened this year.
- Dollar General has been in business for 80 years and has a current net worth of over \$6 billion.