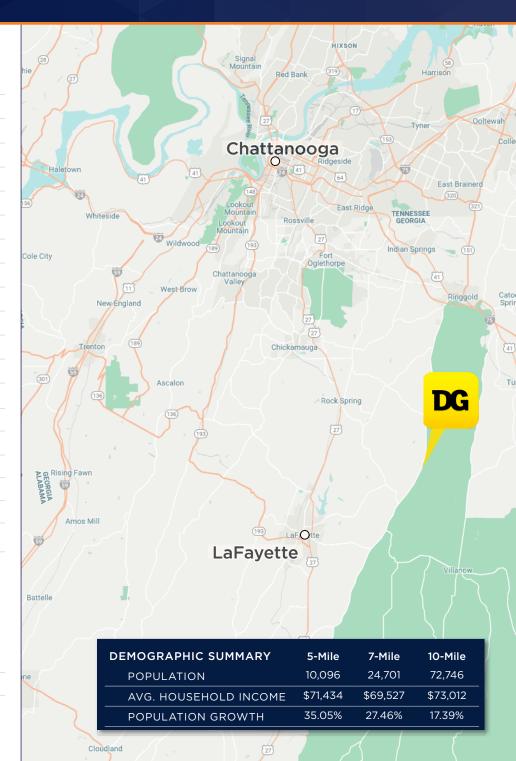

#### CHATTANOOGA MSA

- LaFayette, the county seat of Walker County, GA, is located 28 miles south of Chattanooga (within the Chattanooga, TN-GA MSA).
- Chattanooga, the fourth largest city in Tennessee, is known as the Scenic City; its location along the Tennessee River at the foothills of the Appalachian mountains provides stunning natural beauty and extensive outdoor recreational activities for residents and visitors alike.
- The city's investment in the first Gig Internet, providing a 100% fiber network linking every home and business in a 600-square-mile area, has enhanced the economy, bringing both start-ups and major corporations to the area, including Amazon.com, Chase headquarters, and the expansion of Volkswagen's Chattanooga plant.
- Chattanooga is also home to the University of Tennessee with more than 11,500 enrolled, Chattanooga State Community College, with about 11,000 students, Southern Adventist University, Virginia College and Covenant College.