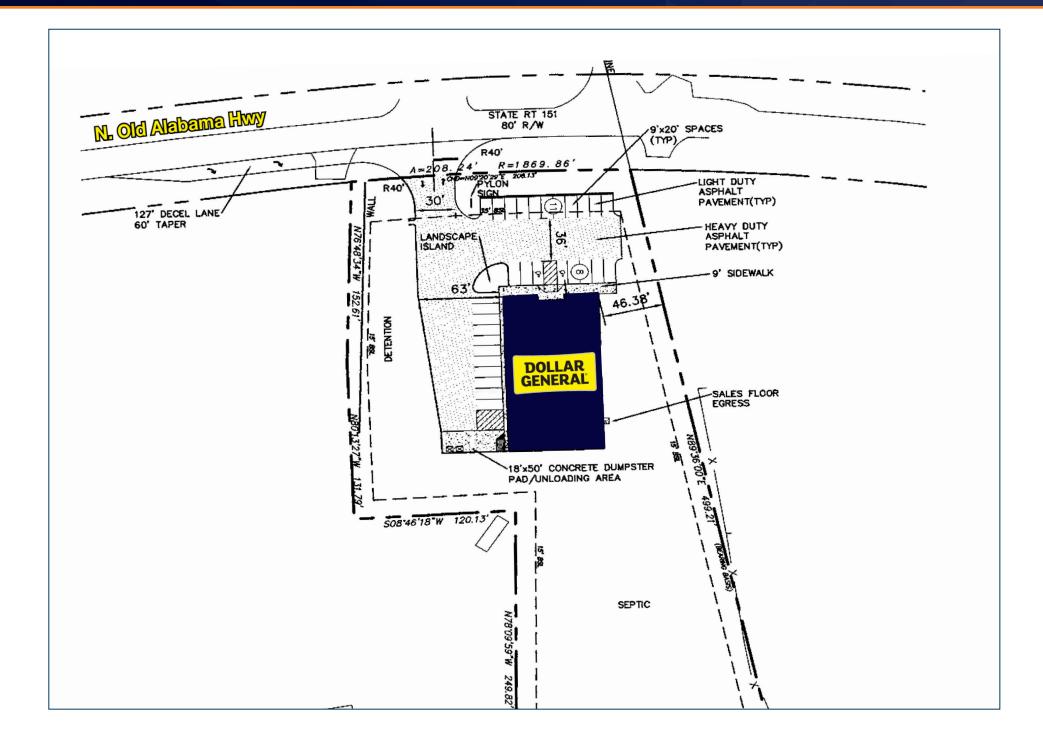

## **DOLLAR GENERAL**

| ADDRESS                     | 29 GA-151 (N. | Old Alabama H | lwy), LaFayett | e, GA 30728    |
|-----------------------------|---------------|---------------|----------------|----------------|
| PRICE                       |               |               |                | \$1,102,000    |
| CAP RATE                    |               |               |                | 6.75%          |
| NOI                         |               |               |                | \$74,376       |
| RENTABLE SQUA               | ARE FEET      |               |                | 9,026          |
| PRICE/SF                    |               |               |                | \$122          |
| YEAR BUILT                  |               |               |                | 2017           |
| LOT SIZE                    |               |               |                | 2.48 AC        |
| TENANT TRADE                | NAME          |               | D              | ollar General  |
| LEASE GUARAN                | TOR           |               |                | Corporate      |
| LEASE TYPE                  |               |               |                | NNN            |
| ROOF & STRUCT               | URE           |               |                | Tenant         |
| LEASE TERM                  |               |               |                | 15 Years       |
| RENT COMMENC                | EMENT DATE    |               |                | April 2017     |
| LEASE EXPIRATI              | ON DATE       |               |                | April 2032     |
| TERM REMAININ               | G ON LEASE    |               |                | 12 Years       |
| INCREASES                   |               |               | 10% Increase   | Each Option    |
| OPTIONS                     |               |               | Five, 5-       | Year Options   |
| BASE RENT                   |               | Years 1-15    |                | \$74,376       |
|                             |               | Years 16-20   | (Option 1)     | \$81,814       |
|                             |               | Years 21-25   | (Option 2)     | \$89,995       |
| OPTION RENT                 |               | Years 26-30   | (Option 3)     | \$98,994       |
|                             |               | Years 31-35   | (Option 4)     | \$108,894      |
|                             |               | Years 36-40   | (Option 5)     | \$119,783      |
| TENANT RESPOR               | NSIBILITIES   | Taxes, CAM,   | Insurance, Roo | f & Structure  |
| LANDLORD<br>RESPONSIBILITII | ES            | 100% N        | lo Landlord Re | sponsibilities |

#### 2017 CONSTRUCTION STORE

- 9,026 SF Build-to-suit Dollar General in LaFayette (Chattanooga MSA), GA.
- This store has upgraded construction and was built in April 2017.