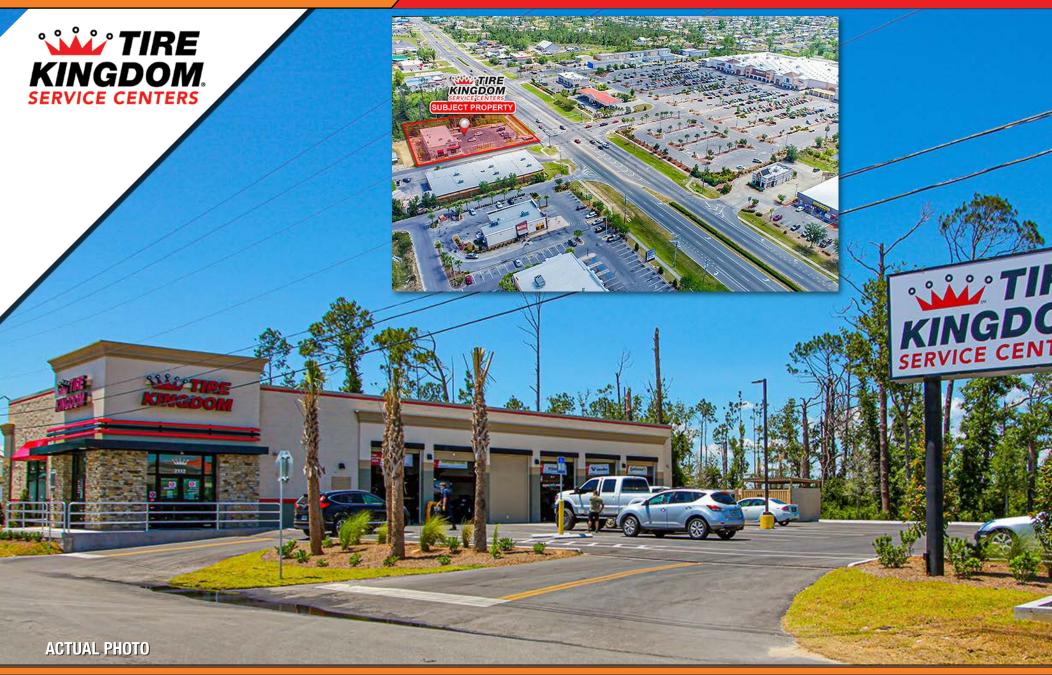

# **INVESTMENT OVERVIEW**

Marcus & Millichap is pleased to present this brand new construction Tire Kingdom located at 2112 FL-77 in Lynn Haven, Florida.

In 2020, Tire Kingdom executed a New 15 Year Lease with 10 percent increases every five years in rent. This Tire Kingdom is located at a signalized intersection across the street from the main entrance to a Wal Mart Supercenter. Retailers in the immediate area include Publix, Winn Dixie, McDonald's, Starbucks, Taco Bell, Pizza Hut, Auto Zone, Sonny's BBQ, Whataburger and many others.

# **INVESTMENT HIGHLIGHTS**

- Brand New Construction Tire Kingdom with TBC Corporate Guarantee
- 15 Year NNN Lease with 10% Increases every 5 years in Rent
- Located at a Signalized Intersection Across the Street From the Main Entrance to a Wal Mart Supercenter
- Retailers in the immediate area include Publix, Winn Dixie, McDonald's, Starbucks, Taco Bell, Pizza Hut, Auto Zone, Sonny's BBQ, Whataburger and many others.
- The TBC Retail Group includes more than 1,200 locations in 41 States
- Florida is a No Income Tax State

# RESEARCH AERIAL PROPERTY PHOTOS AS OF JUN 1<sup>ST</sup>, 2020

# RESEARCH PROPERTY PHOTOS AS OF MAY 17<sup>TH</sup>, 2020