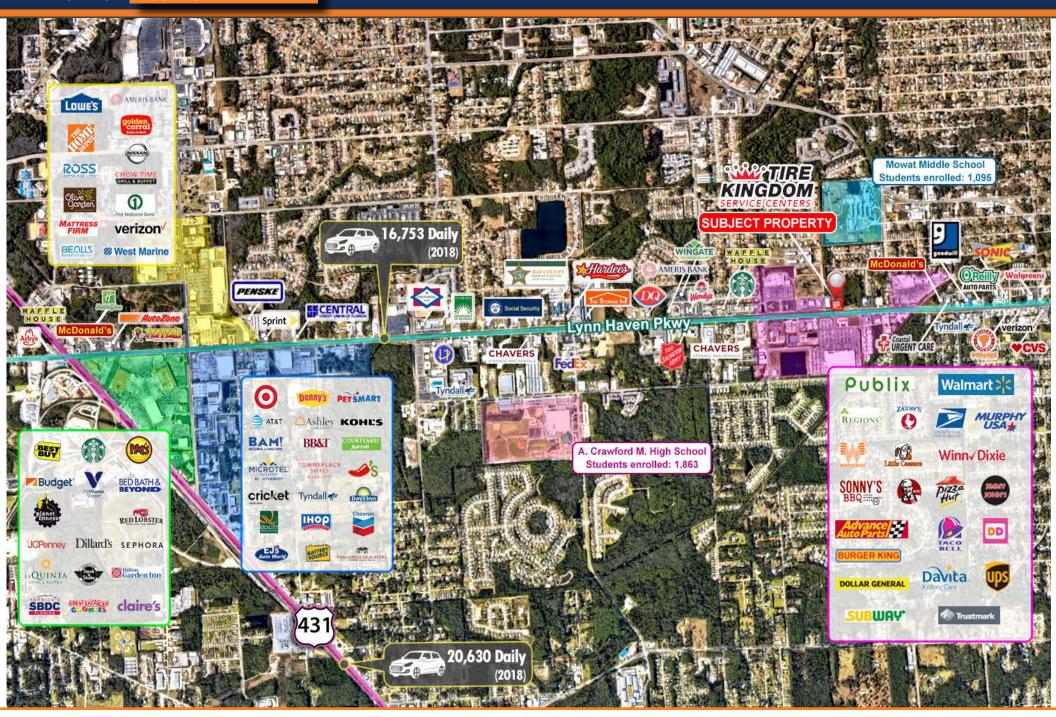

# **INVESTMENT OVERVIEW**

Marcus & Millichap is pleased to present this brand new construction Tire Kingdom located at 2112 FL-77 in Lynn Haven, Florida.

In 2020, Tire Kingdom executed a New 15 Year Lease with 10 percent increases every five years in rent. This Tire Kingdom is located at a signalized intersection across the street from the main entrance to a Wal Mart Supercenter. Retailers in the immediate area include Publix, Winn Dixie, McDonald's, Starbucks, Taco Bell, Pizza Hut, Auto Zone, Sonny's BBQ, Whataburger and many others.

# **INVESTMENT HIGHLIGHTS**

- Brand New Construction Tire Kingdom with TBC Corporate Guarantee
- 15 Year NNN Lease with 10% Increases every 5 years in Rent
- Located at a Signalized Intersection Across the Street From the Main Entrance to a Wal Mart Supercenter
- Retailers in the immediate area include Publix, Winn Dixie, McDonald's, Starbucks, Taco Bell, Pizza Hut, Auto Zone, Sonny's BBQ, Whataburger and many others.
- The TBC Retail Group includes more than 1,200 locations in 41 States
- Florida is a No Income Tax State

## RESEARCH SITEPLAN AERIAL