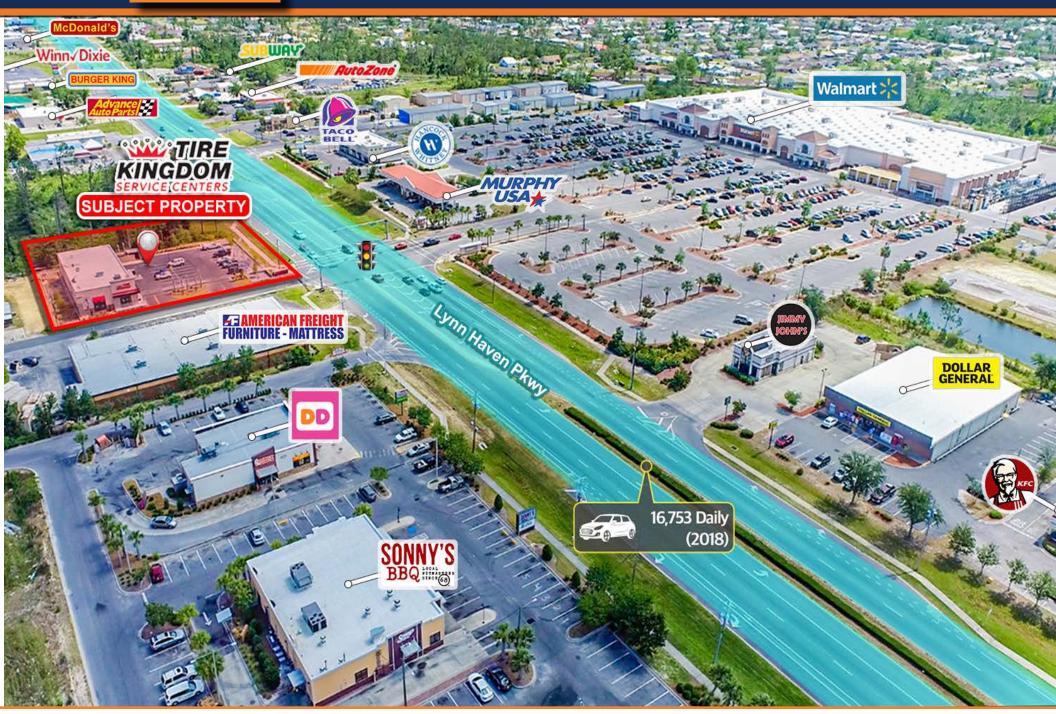

# **INVESTMENT OVERVIEW**

Marcus & Millichap is pleased to present this brand new construction Tire Kingdom located at 2112 FL-77 in Lynn Haven, Florida.

In 2020, Tire Kingdom executed a New 15 Year Lease with 10 percent increases every five years in rent. This Tire Kingdom is located at a signalized intersection across the street from the main entrance to a Wal Mart Supercenter. Retailers in the immediate area include Publix, Winn Dixie, McDonald's, Starbucks, Taco Bell, Pizza Hut, Auto Zone, Sonny's BBQ, Whataburger and many others.

# **INVESTMENT HIGHLIGHTS**

- Brand New Construction Tire Kingdom with TBC Corporate Guarantee
- 15 Year NNN Lease with 10% Increases every 5 years in Rent
- Located at a Signalized Intersection Across the Street From the Main Entrance to a Wal Mart Supercenter
- Retailers in the immediate area include Publix, Winn Dixie, McDonald's, Starbucks, Taco Bell, Pizza Hut, Auto Zone, Sonny's BBQ, Whataburger and many others.
- The TBC Retail Group includes more than 1,200 locations in 41 States
- Florida is a No Income Tax State

#### RESEARCH LOCAL STREET AERIAL