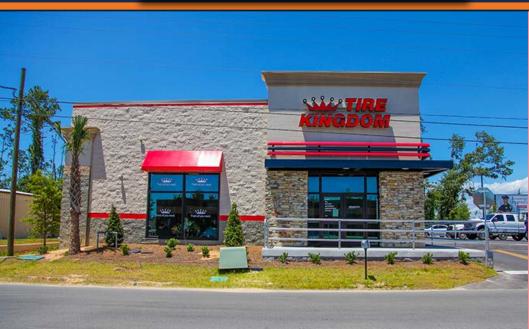

# **INVESTMENT OVERVIEW**

Marcus & Millichap is pleased to present this brand new construction Tire Kingdom located at 2112 FL-77 in Lynn Haven, Florida.

In 2020, Tire Kingdom executed a New 15 Year Lease with 10 percent increases every five years in rent. This Tire Kingdom is located at a signalized intersection across the street from the main entrance to a Wal Mart Supercenter. Retailers in the immediate area include Publix, Winn Dixie, McDonald's, Starbucks, Taco Bell, Pizza Hut, Auto Zone, Sonny's BBQ, Whataburger and many others.

# RESEARCH AERIAL PROPERTY PHOTOS AS OF JUN 1<sup>ST</sup>, 2020