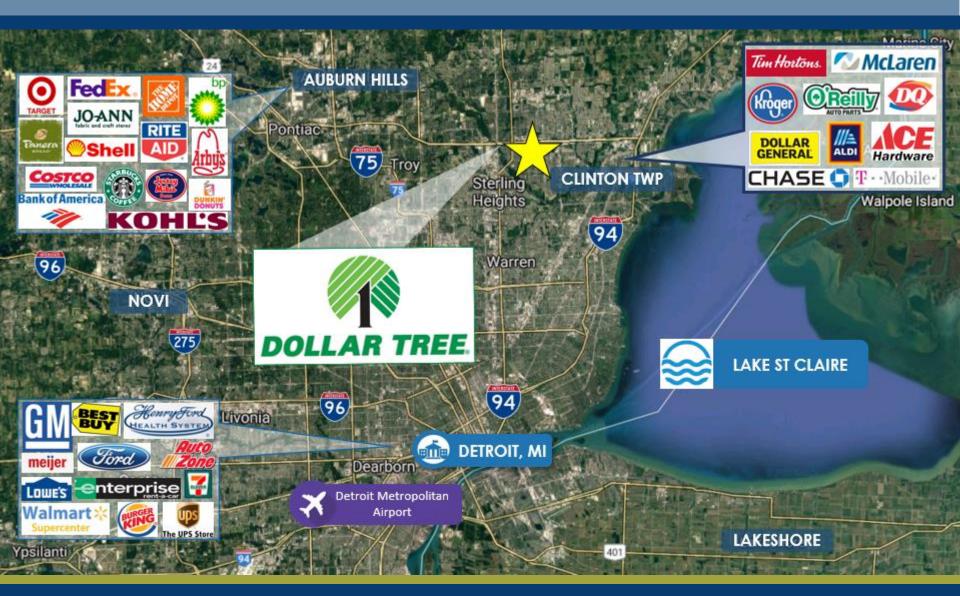

## **HIGHLIGHTS**:

- Freestanding Dollar Tree Store (as a sub-let to Walgreens)
- Approx. 9.5 Year NNN Corporate Backed Lease Remaining
- Population Count 290,000+ Within 5-mile **Radius of Site**
- Traffic Count 30,120+ Vehicles Per Day
- Hard Corner with Traffic Light
- Main Thoroughfare Site with Excellent Visibility
- Investment Grade Credit Tenant S&P "BBB"
- Approx. 20 miles from Auburn Hills, MI Close to two regional shopping malls