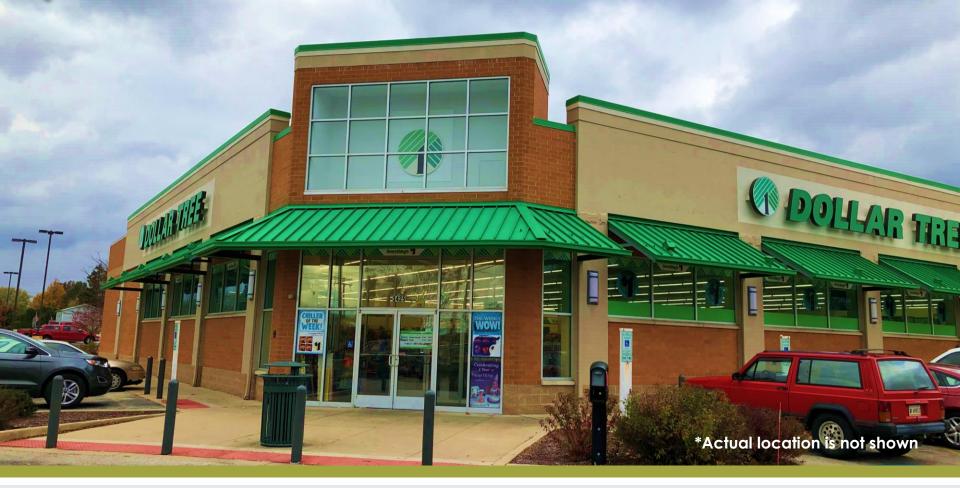

## SWE | REALTY

## **NOW AVAILABLE**





Ideal for 1031 Exchange

Household Income \$80K + Within a 3 Mile Radius

ŤŤŤ

Population Count 290,000+ Within a 5-mile Radius of Site

Long Term Corporate Lease

FOR MORE INFORMATION :

Bill Weitzenkorn, CCIM 470-237-2043 bweitzenkorn@gmail.com

## TERMS

| PRICE | \$5,200,000 |
|-------|-------------|
|       |             |

6.25% CAP

## **HIGHLIGHTS**:

- Freestanding Dollar Tree Store (as a sub-let to Walgreens)
- Approx. 9.5 Year NNN Corporate Backed Lease Remaining
- Population Count 290,000+ Within 5-mile **Radius of Site**
- Traffic Count 30,120+ Vehicles Per Day
- Hard Corner with Traffic Light
- Main Thoroughfare Site with Excellent Visibility
- Investment Grade Credit Tenant S&P "BBB"
- Approx. 20 miles from Auburn Hills, MI Close to two regional shopping malls



|