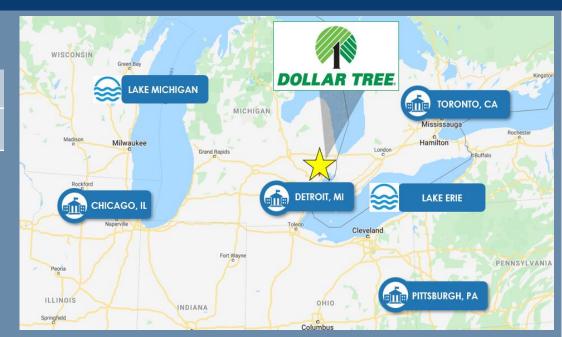

## **HIGHLIGHTS**:

- Freestanding Dollar Tree Store (as a sub-let to Walgreens)
- Approx. 9.5 Year NNN Corporate Backed Lease Remaining
- Population Count 290,000+ Within 5-mile **Radius of Site**
- Traffic Count 30,120+ Vehicles Per Day
- Hard Corner with Traffic Light
- Main Thoroughfare Site with Excellent Visibility
- Investment Grade Credit Tenant S&P "BBB"
- Approx. 20 miles from Auburn Hills, MI Close to two regional shopping malls