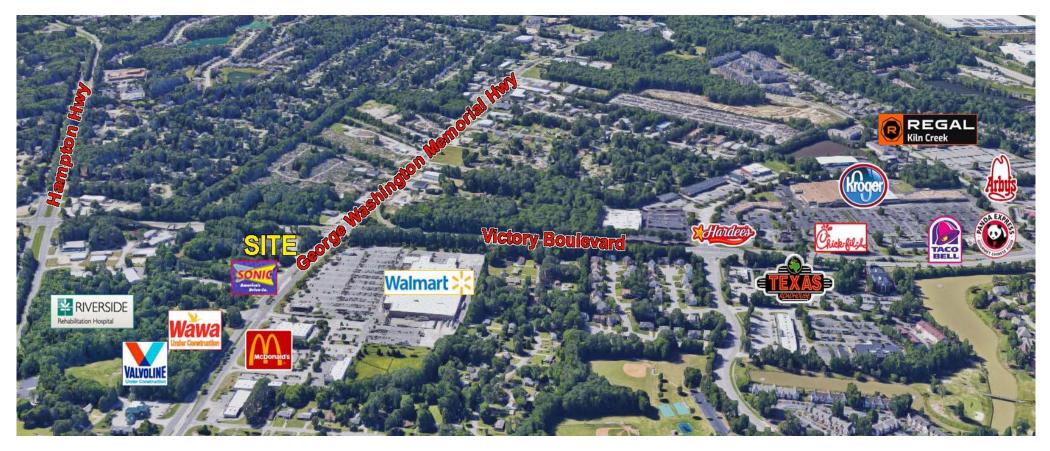

# Walgreens NNN Investment Opportunity

2400 George Washington Memorial Hwy, Yorktown, VA 23692

This asset is conveniently located adjacent to newly built Riverside Hospital and in close proximity to two other prominent hospitals.

- Prominent signalized corner
- Affluent income levels
- Excellent retail synergy with an existing WalMart, and a Wawa and Valvoline under construction within one block.