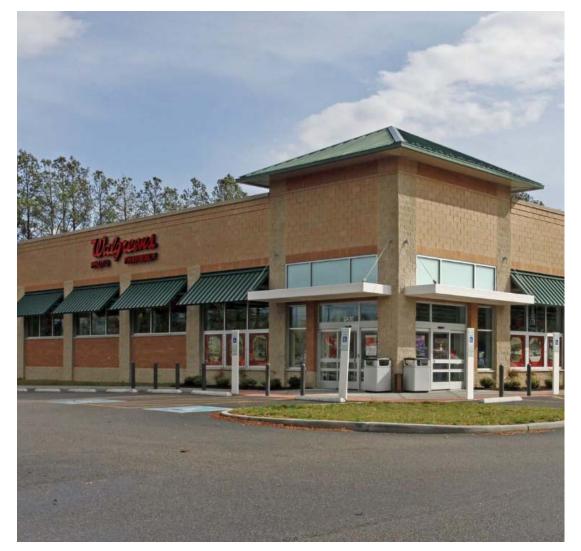

# Walgreens NNN Investment Opportunity

2400 George Washington Memorial Hwy, Yorktown, VA 23692

This asset is conveniently located adjacent to newly built Riverside Hospital and in close proximity to two other prominent hospitals.

- Prominent signalized corner
- Affluent income levels
- Excellent retail synergy with an existing WalMart, and a Wawa and Valvoline under construction within one block.

### **PROPERTY DETAILS**

| LOT SIZE:       | 2.59 acres                             |
|-----------------|----------------------------------------|
| YEAR BUILT:     | 2009                                   |
| BUILDING SIZE:  | 14,820 SF                              |
| ZONING:         | GB (General Business)                  |
| TRAFFIC COUNTS: | 35,000 VPD / George Washington Mem Hwy |
|                 | 28,000 VPD / Victory Boulevard         |