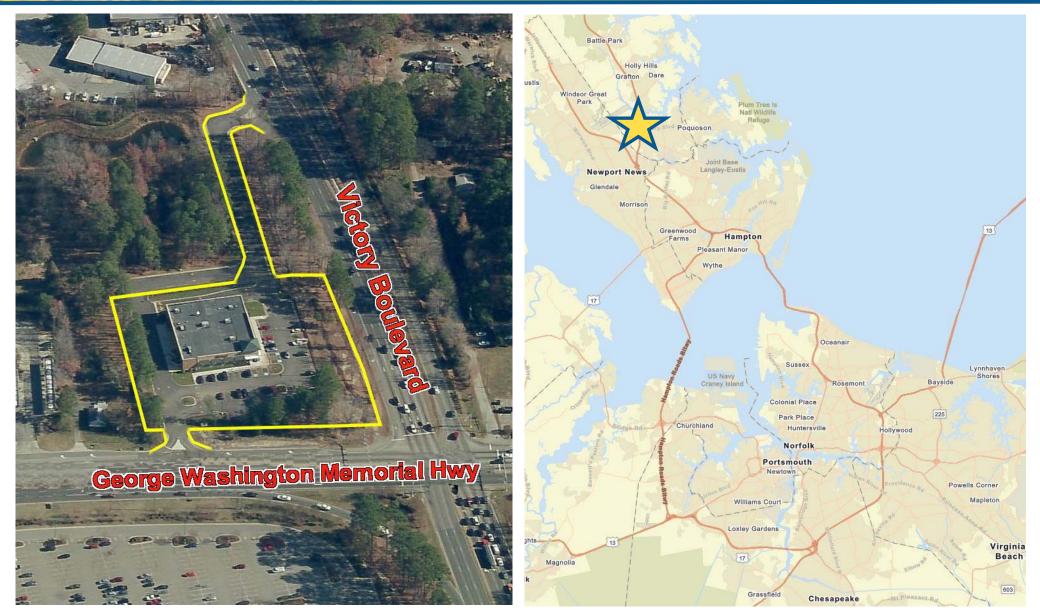

# Walgreens NNN Investment Opportunity

2400 George Washington Memorial Hwy, Yorktown, VA 23692

This asset is conveniently located adjacent to newly built Riverside Hospital and in close proximity to two other prominent hospitals.

### **PROPERTY DETAILS**

| LOT SIZE:       | 2.59 acres                             |
|-----------------|----------------------------------------|
| YEAR BUILT:     | 2009                                   |
| BUILDING SIZE:  | 14,820 SF                              |
| ZONING:         | GB (General Business)                  |
| TRAFFIC COUNTS: | 35,000 VPD / George Washington Mem Hwy |
|                 | 28,000 VPD / Victory Boulevard         |