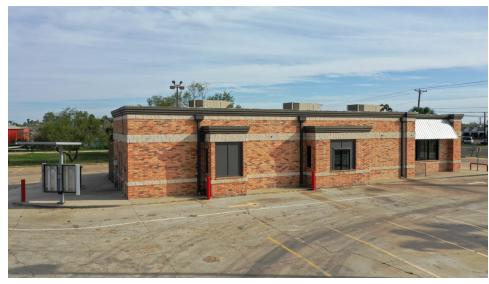

### PROPERTY OVERVIEW

This Former Slim Chickens location is conveniently located on University Drive in Edinburg, TX. The building has great visibility from University Drive and Jackson Road, and has access to the signaled intersection. University Drive serves as one of the major thoroughfares for The City of Edinburg. The site is set up with a drive-thru and has excellent proximity to The University of Texas Rio Grande Valley and The Hidalgo County Courthouse.

### **PROPERTY HIGHLIGHTS**

- Full Kitchen Set Up
- Free Standing
- Proximity to University of Texas Rio Grande Valley & Hidalgo County Courthouse
- Heavy Traffic

CBCWORLDWIDE.COM

Daniel Galvan, CCIM Principal 956 451 2983 dgalvan@cbcworldwide.com