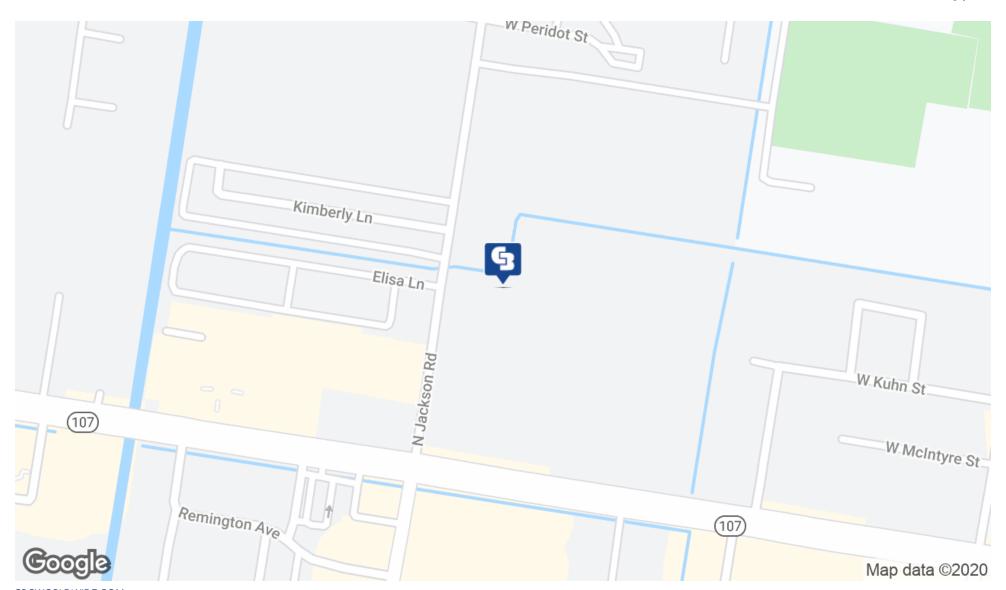

### PROPERTY OVERVIEW

This Former Slim Chickens location is conveniently located on University Drive in Edinburg, TX. The building has great visibility from University Drive and Jackson Road, and has access to the signaled intersection. University Drive serves as one of the major thoroughfares for The City of Edinburg. The site is set up with a drive-thru and has excellent proximity to The University of Texas Rio Grande Valley and The Hidalgo County Courthouse.

2111 W. University Drive , Edinburg, TX 78539

CBCWORLDWIDE.COM

Daniel Galvan, CCIM Principal 956 451 2983 dgalvan@cbcworldwide.com

2111 W. University Drive, Edinburg, TX 78539

|      | LINE TABLE      | 15.0  |
|------|-----------------|-------|
| "L1" | N 09° 01' 12" E | 21.31 |
| "L2" | N 08° 14' 14" E | 20.00 |
| "L3" | S 81° 45' 46" E | 42.04 |
| "L4" | N 80° 55' 59" W | 32.04 |
| "L5" | N 81° 45' 46" W | 10.00 |