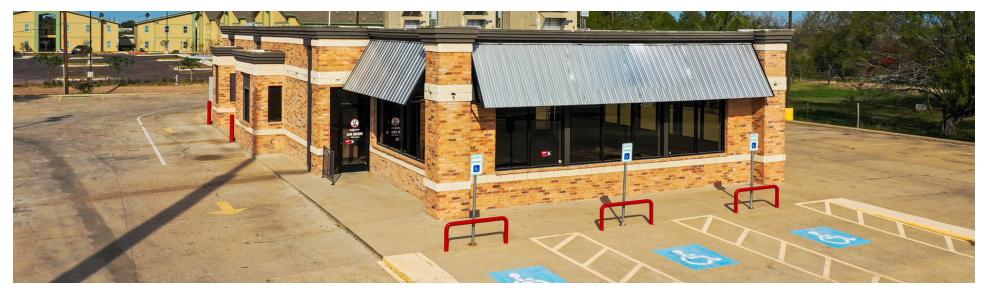

### PROPERTY OVERVIEW

This Former Slim Chickens location is conveniently located on University Drive in Edinburg, TX. The building has great visibility from University Drive and Jackson Road, and has access to the signaled intersection. University Drive serves as one of the major thoroughfares for The City of Edinburg. The site is set up with a drive-thru and has excellent proximity to The University of Texas Rio Grande Valley and The Hidalgo County Courthouse.

### **PROPERTY HIGHLIGHTS**

- Full Kitchen Set Up
- Free Standing
- Proximity to University of Texas Rio Grande Valley & Hidalgo County Courthouse
- Heavy Traffic

CBCWORLDWIDE.COM

Daniel Galvan, CCIM Principal 956 451 2983 dgalvan@cbcworldwide.com