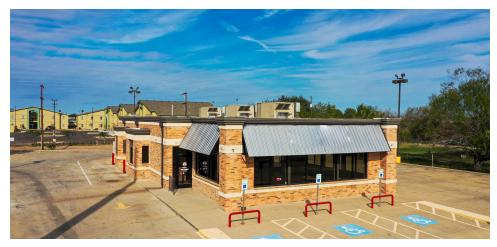

### PROPERTY OVERVIEW

This Former Slim Chickens location is conveniently located on University Drive in Edinburg, TX. The building has great visibility from University Drive and Jackson Road, and has access to the signaled intersection. University Drive serves as one of the major thoroughfares for The City of Edinburg. The site is set up with a drive-thru and has excellent proximity to The University of Texas Rio Grande Valley and The Hidalgo County Courthouse.

### **PROPERTY HIGHLIGHTS**

- Full Kitchen Set Up
- Free Standing
- Proximity to University of Texas Rio Grande Valley & Hidalgo County Courthouse
- Heavy Traffic

CBCWORLDWIDE.COM

Daniel Galvan, CCIM Principal 956 451 2983 dgalvan@cbcworldwide.com