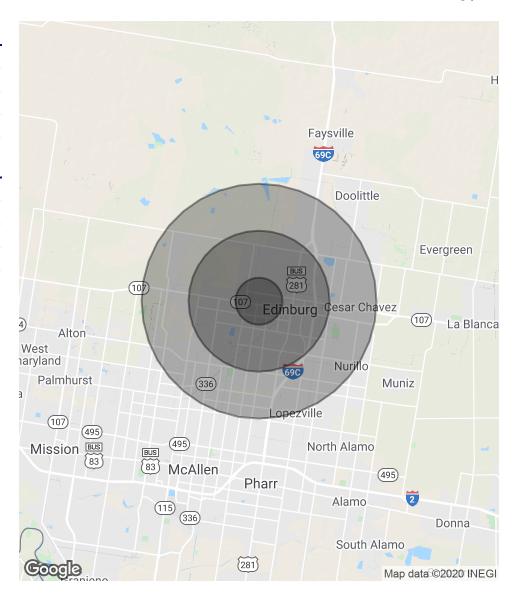

2111 W. University Drive , Edinburg, TX 78539

CBCWORLDWIDE.COM

Daniel Galvan, CCIM Principal 956 451 2983 dgalvan@cbcworldwide.com

2111 W. University Drive, Edinburg, TX 78539

| POPULATION                            | 1 MILE | 3 MILES | 5 MILES |
|---------------------------------------|--------|---------|---------|
| Total Population                      | 9,414  | 56,771  | 125,587 |
| Average age                           | 26.4   | 28.3    | 29.2    |
| Average age (Male)                    | 25.6   | 26.8    | 27.3    |
| Average age (Female)                  | 27.3   | 29.9    | 31.2    |
|                                       |        |         |         |
| HOUSEHOLDS & INCOME                   | 1 MILE | 3 MILES | 5 MILES |
| Total households                      | 2.407  |         |         |
|                                       | 3,126  | 18,031  | 38,695  |
| # of persons per HH                   | 3,126  | 18,031  | 38,695  |
| # of persons per HH Average HH income | ,      | ,       | ,       |