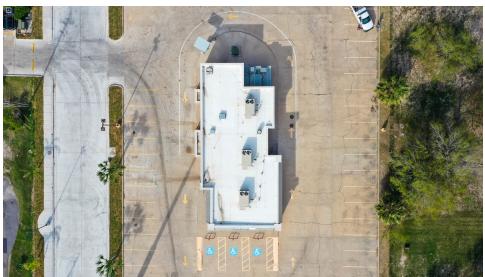

### PROPERTY OVERVIEW

This Former Slim Chickens location is conveniently located on University Drive in Edinburg, TX. The building has great visibility from University Drive and Jackson Road, and has access to the signaled intersection. University Drive serves as one of the major thoroughfares for The City of Edinburg. The site is set up with a drive-thru and has excellent proximity to The University of Texas Rio Grande Valley and The Hidalgo County Courthouse.

### **PROPERTY HIGHLIGHTS**

- Full Kitchen Set Up
- Free Standing
- Proximity to University of Texas Rio Grande Valley & Hidalgo County Courthouse
- Heavy Traffic

CBCWORLDWIDE.COM

Daniel Galvan, CCIM Principal 956 451 2983 dgalvan@cbcworldwide.com