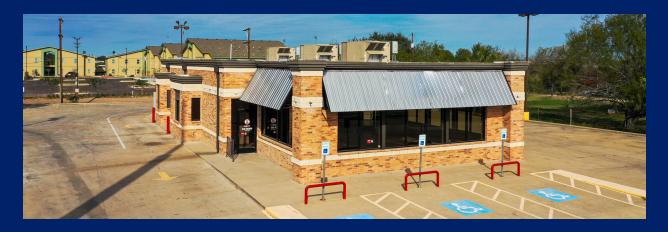

### PROPERTY OVERVIEW

This Former Slim Chickens location is conveniently located on University Drive in Edinburg, TX. The building has great visibility from University Drive and Jackson Road, and has access to the signaled intersection. University Drive serves as one of the major thoroughfares for The City of Edinburg. The site is set up with a drive-thru and has excellent proximity to The University of Texas Rio Grande Valley and The Hidalgo County Courthouse.

### **PROPERTY HIGHLIGHTS**

- Full Kitchen Set Up
- Free Standing
- Proximity to University of Texas Rio Grande Valley & Hidalgo County Courthouse
- Heavy Traffic

CBCWORLDWIDE.COM

Daniel Galvan, CCIM Principal 956 451 2983 dgalvan@cbcworldwide.com