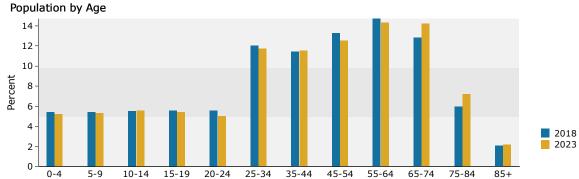

#### Demographic and Income Profile

1400 Gunter Ave, Guntersville, Alabama, 35976 Ring: 1 mile radius

Prepared by Esri

Latitude: 34.34615 Longitude: -86.30357

|                                 |           |           |                      |         | Longitude |           |
|---------------------------------|-----------|-----------|----------------------|---------|-----------|-----------|
| Summary                         | Cer       | nsus 2010 |                      | 2018    |           | :         |
| Population                      |           | 2,429     |                      | 2,389   |           | :         |
| Households                      |           | 996       |                      | 984     |           |           |
| Families                        |           | 601       |                      | 577     |           |           |
| Average Household Size          |           | 2.36      |                      | 2.35    |           |           |
| Owner Occupied Housing Units    |           | 498       |                      | 444     |           |           |
| Renter Occupied Housing Units   |           | 498       |                      | 539     |           |           |
| Median Age                      |           | 41.5      |                      | 43.5    |           |           |
| Trends: 2018 - 2023 Annual Rate |           | Area      |                      | State   |           | Nat       |
| Population                      |           | -0.05%    |                      | 0.42%   |           | 0         |
| Households                      |           | 0.00%     |                      | 0.44%   |           | 0         |
| Families                        |           | -0.21%    |                      | 0.29%   |           | 0         |
| Owner HHs                       |           | 0.93%     |                      | 0.72%   |           | 1         |
| Median Household Income         |           | 1.16%     |                      | 2.38%   |           | 2         |
|                                 |           |           | 20                   | 018     | 20        | 023       |
| Households by Income            |           |           | Number               | Percent | Number    | Pe        |
| <\$15,000                       |           |           | 264                  | 26.8%   | 260       | 2         |
| \$15,000 - \$24,999             |           |           | 146                  | 14.8%   | 137       | 1         |
| \$25,000 - \$34,999             |           |           | 105                  | 10.7%   | 100       | 1         |
| \$35,000 - \$49,999             |           |           | 100                  | 10.2%   | 98        | 1         |
| \$50,000 - \$74,999             |           |           | 86                   | 8.7%    | 90        |           |
| \$75,000 - \$99,999             |           |           | 75                   | 7.6%    | 86        |           |
| \$100,000 - \$149,999           |           |           | 132                  | 13.4%   | 138       | 1         |
| \$150,000 - \$199,999           |           |           | 37                   | 3.8%    | 36        |           |
| \$200,000+                      |           |           | 39                   | 4.0%    | 37        |           |
| Median Household Income         |           |           | \$32,318             |         | \$34,236  |           |
| Average Household Income        |           |           | \$52,316<br>\$57,794 |         | \$61,410  |           |
| Per Capita Income               |           |           | \$37,794<br>\$25,787 |         | \$27,467  |           |
| rei Capita Income               | Census 20 | 110       |                      | 018     |           | 023       |
| Population by Age               | Number    | Percent   | Number               | Percent | Number    | 023<br>Pe |
| 0 - 4                           | 157       | 6.5%      | 139                  | 5.8%    | 135       |           |
| 5 - 9                           | 122       | 5.0%      | 130                  | 5.4%    | 134       |           |
| 10 - 14                         | 156       | 6.4%      | 123                  | 5.2%    | 129       |           |
| 15 - 19                         | 170       | 7.0%      | 138                  | 5.8%    | 121       |           |
| 20 - 24                         | 146       | 6.0%      | 149                  | 6.2%    | 133       |           |
| 25 - 34                         | 266       | 11.0%     | 285                  | 11.9%   | 290       | 1         |
| 35 - 44                         | 300       | 12.4%     | 270                  | 11.3%   | 271       | 1         |
| 45 - 54                         | 347       | 14.3%     | 292                  | 12.2%   | 283       | 1         |
| 55 - 64                         | 342       | 14.1%     | 353                  | 14.8%   | 326       | 1         |
| 65 - 74                         | 236       | 9.7%      | 305                  | 12.8%   | 338       | 1         |
| 75 - 84                         | 145       | 6.0%      | 153                  | 6.4%    | 169       | 1         |
| 85+                             | 41        | 1.7%      | 50                   | 2.1%    | 53        |           |
| 05+                             | Census 20 |           |                      | 2.1%    |           | 023       |
| Race and Ethnicity              | Number    | Percent   | Number               | Percent | Number    | Pe        |
| •                               |           |           |                      |         |           |           |
| White Alone                     | 1,802     | 74.2%     | 1,570                | 65.7%   | 1,437     | 6         |
| Black Alone                     | 478       | 19.7%     | 653                  | 27.3%   | 758       | 3         |
| American Indian Alone           | 14        | 0.6%      | 12                   | 0.5%    | 12        |           |
| Asian Alone                     | 29        | 1.2%      | 41                   | 1.7%    | 53        |           |
| Pacific Islander Alone          | 1         | 0.0%      | 1                    | 0.0%    | 1         |           |
| Some Other Race Alone           | 51        | 2.1%      | 54                   | 2.3%    | 58        |           |
| Two or More Races               | 54        | 2.2%      | 59                   | 2.5%    | 64        |           |
| Hispanic Origin (Any Race)      | 76        | 3.1%      | 79                   | 3.3%    | 87        |           |
|                                 |           |           |                      |         |           |           |