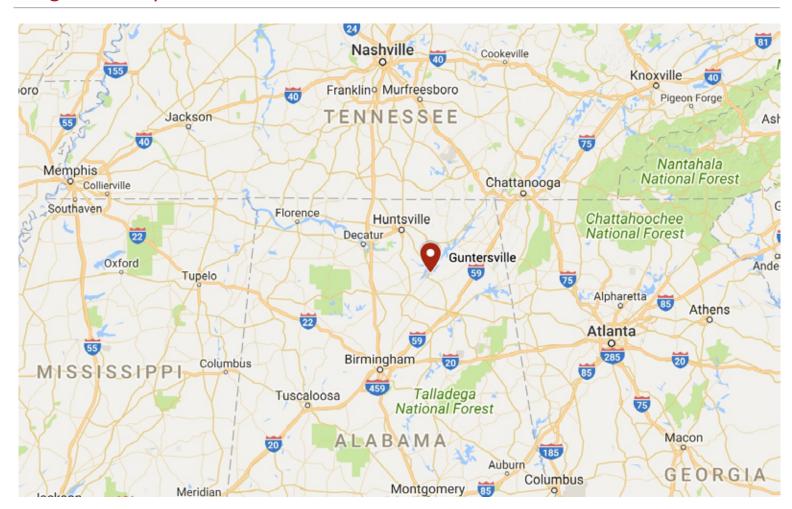

### Regional Map

### Distances to Major Cities

| Birmingham, AL | 65 miles  |
|----------------|-----------|
| Atlanta, GA    | 117 miles |
| Nashville, TN  | 128 miles |
| Memphis, TN    | 221 miles |

John Giordani Art Griffith