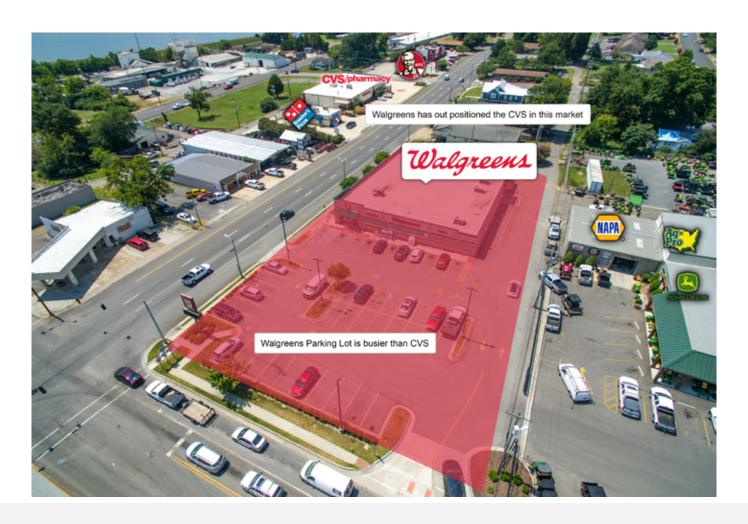

This modern prototype, freestanding Walgreens with drive-thru is well positioned on the true hard corner of Gunter Avenue and Henry Street. The four-way intersection is really "Main and Main" in the town of Guntersville. Walgreens out-positioned the CVS/Pharmacy in town, which is across the street, but on the other end of the block at a quieter corner. This is a small town, where Walgreens serves as "the corner store" as much as a pharmacy. Other neighboring retailers besides CVS include Ag-Pro / NAPA Auto Parts (John Deere dealer), BB&T Bank, BancorpSouth Bank, Ace Hardware, Domino's Pizza, and KFC. **This is one of the longer lease term Walgreens available for sale in the market today.** 