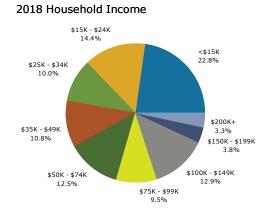

#### Demographic and Income Profile

1400 Gunter Ave, Guntersville, Alabama, 35976 Ring: 3 mile radius

Latitude: 34.34615 Longitude: -86.30357

|                                                                                                                                                          |                                                                                                                     |                                                                                                             |                                                                                                            |                                                                                      | Longitude                                                                                               | 00.303.                                                                                                                     |
|----------------------------------------------------------------------------------------------------------------------------------------------------------|---------------------------------------------------------------------------------------------------------------------|-------------------------------------------------------------------------------------------------------------|------------------------------------------------------------------------------------------------------------|--------------------------------------------------------------------------------------|---------------------------------------------------------------------------------------------------------|-----------------------------------------------------------------------------------------------------------------------------|
| Summary                                                                                                                                                  | Cer                                                                                                                 | nsus 2010                                                                                                   |                                                                                                            | 2018                                                                                 |                                                                                                         | 2023                                                                                                                        |
| Population                                                                                                                                               |                                                                                                                     | 7,136                                                                                                       |                                                                                                            | 7,144                                                                                |                                                                                                         | 7,175                                                                                                                       |
| Households                                                                                                                                               |                                                                                                                     | 2,973                                                                                                       |                                                                                                            | 2,984                                                                                |                                                                                                         | 3,001                                                                                                                       |
| Families                                                                                                                                                 |                                                                                                                     | 1,940                                                                                                       |                                                                                                            | 1,907                                                                                |                                                                                                         | 1,902                                                                                                                       |
| Average Household Size                                                                                                                                   |                                                                                                                     | 2.33                                                                                                        |                                                                                                            | 2.32                                                                                 |                                                                                                         | 2.32                                                                                                                        |
| Owner Occupied Housing Units                                                                                                                             |                                                                                                                     | 1,898                                                                                                       |                                                                                                            | 1,781                                                                                |                                                                                                         | 1,837                                                                                                                       |
| Renter Occupied Housing Units                                                                                                                            |                                                                                                                     | 1,075                                                                                                       |                                                                                                            | 1,203                                                                                |                                                                                                         | 1,165                                                                                                                       |
| Median Age                                                                                                                                               |                                                                                                                     | 42.0                                                                                                        |                                                                                                            | 44.2                                                                                 |                                                                                                         | 45.3                                                                                                                        |
| Trends: 2018 - 2023 Annual Rate                                                                                                                          |                                                                                                                     | Area                                                                                                        |                                                                                                            | State                                                                                |                                                                                                         | Nationa                                                                                                                     |
| Population                                                                                                                                               |                                                                                                                     | 0.09%                                                                                                       |                                                                                                            | 0.42%                                                                                |                                                                                                         | 0.83%                                                                                                                       |
| Households                                                                                                                                               |                                                                                                                     | 0.11%                                                                                                       |                                                                                                            | 0.44%                                                                                |                                                                                                         | 0.79%                                                                                                                       |
| Families                                                                                                                                                 |                                                                                                                     | -0.05%                                                                                                      |                                                                                                            | 0.29%                                                                                |                                                                                                         | 0.71%                                                                                                                       |
| Owner HHs                                                                                                                                                |                                                                                                                     | 0.62%                                                                                                       |                                                                                                            | 0.72%                                                                                |                                                                                                         | 1.16%                                                                                                                       |
| Median Household Income                                                                                                                                  |                                                                                                                     | 1.75%                                                                                                       |                                                                                                            | 2.38%                                                                                |                                                                                                         | 2.50%                                                                                                                       |
|                                                                                                                                                          |                                                                                                                     |                                                                                                             | 20                                                                                                         | 18                                                                                   | 20                                                                                                      | 23                                                                                                                          |
| Households by Income                                                                                                                                     |                                                                                                                     |                                                                                                             | Number                                                                                                     | Percent                                                                              | Number                                                                                                  | Percent                                                                                                                     |
| <\$15,000                                                                                                                                                |                                                                                                                     |                                                                                                             | 679                                                                                                        | 22.8%                                                                                | 649                                                                                                     | 21.6%                                                                                                                       |
| \$15,000 - \$24,999                                                                                                                                      |                                                                                                                     |                                                                                                             | 429                                                                                                        | 14.4%                                                                                | 401                                                                                                     | 13.4%                                                                                                                       |
| \$25,000 - \$34,999                                                                                                                                      |                                                                                                                     |                                                                                                             | 299                                                                                                        | 10.0%                                                                                | 288                                                                                                     | 9.6%                                                                                                                        |
| \$35,000 - \$49,999                                                                                                                                      |                                                                                                                     |                                                                                                             | 323                                                                                                        | 10.8%                                                                                | 317                                                                                                     | 10.6%                                                                                                                       |
| \$50,000 - \$74,999                                                                                                                                      |                                                                                                                     |                                                                                                             | 373                                                                                                        | 12.5%                                                                                | 391                                                                                                     | 13.0%                                                                                                                       |
| \$75,000 - \$99,999                                                                                                                                      |                                                                                                                     |                                                                                                             | 284                                                                                                        | 9.5%                                                                                 | 331                                                                                                     | 11.0%                                                                                                                       |
| \$100,000 - \$149,999                                                                                                                                    |                                                                                                                     |                                                                                                             | 386                                                                                                        | 12.9%                                                                                | 412                                                                                                     | 13.7%                                                                                                                       |
| \$150,000 - \$199,999                                                                                                                                    |                                                                                                                     |                                                                                                             | 112                                                                                                        | 3.8%                                                                                 | 112                                                                                                     | 3.7%                                                                                                                        |
| \$200,000+                                                                                                                                               |                                                                                                                     |                                                                                                             | 99                                                                                                         | 3.3%                                                                                 | 99                                                                                                      | 3.3%                                                                                                                        |
|                                                                                                                                                          |                                                                                                                     |                                                                                                             |                                                                                                            |                                                                                      |                                                                                                         |                                                                                                                             |
| Median Household Income                                                                                                                                  |                                                                                                                     |                                                                                                             | \$38,152                                                                                                   |                                                                                      | \$41,604                                                                                                |                                                                                                                             |
| Average Household Income                                                                                                                                 |                                                                                                                     |                                                                                                             | \$60,219                                                                                                   |                                                                                      | \$64,699                                                                                                |                                                                                                                             |
| Per Capita Income                                                                                                                                        |                                                                                                                     |                                                                                                             | \$25,641                                                                                                   |                                                                                      | \$27,553                                                                                                |                                                                                                                             |
|                                                                                                                                                          | Census 20                                                                                                           | 10                                                                                                          | 20                                                                                                         | 18                                                                                   |                                                                                                         | )23                                                                                                                         |
| Population by Age                                                                                                                                        | Number                                                                                                              | Percent                                                                                                     | Number                                                                                                     | Percent                                                                              | Number                                                                                                  | Percent                                                                                                                     |
| 0 - 4                                                                                                                                                    | 429                                                                                                                 | 6.0%                                                                                                        | 387                                                                                                        | 5.4%                                                                                 | 371                                                                                                     | 5.2%                                                                                                                        |
| 5 - 9                                                                                                                                                    | 419                                                                                                                 | 5.9%                                                                                                        | 386                                                                                                        | 5.4%                                                                                 | 380                                                                                                     | 5.3%                                                                                                                        |
| 10 - 14                                                                                                                                                  | 449                                                                                                                 | 6.3%                                                                                                        | 396                                                                                                        | 5.5%                                                                                 | 400                                                                                                     | 5.6%                                                                                                                        |
| 15 - 19                                                                                                                                                  | 474                                                                                                                 | 6.6%                                                                                                        |                                                                                                            |                                                                                      |                                                                                                         | 3.0 /                                                                                                                       |
|                                                                                                                                                          | ., .                                                                                                                | 0.076                                                                                                       | 399                                                                                                        | 5.6%                                                                                 | 391                                                                                                     | 5.4%                                                                                                                        |
| 20 - 24                                                                                                                                                  | 375                                                                                                                 | 5.3%                                                                                                        | 399<br>397                                                                                                 | 5.6%<br>5.6%                                                                         | 391<br>357                                                                                              |                                                                                                                             |
| 20 - 24<br>25 - 34                                                                                                                                       |                                                                                                                     |                                                                                                             |                                                                                                            |                                                                                      |                                                                                                         | 5.4%<br>5.0%                                                                                                                |
|                                                                                                                                                          | 375<br>783<br>922                                                                                                   | 5.3%                                                                                                        | 397<br>860<br>817                                                                                          | 5.6%                                                                                 | 357<br>837<br>824                                                                                       | 5.4%<br>5.0%<br>11.7%                                                                                                       |
| 25 - 34                                                                                                                                                  | 375<br>783                                                                                                          | 5.3%<br>11.0%                                                                                               | 397<br>860                                                                                                 | 5.6%<br>12.0%                                                                        | 357<br>837                                                                                              | 5.4%<br>5.0%<br>11.7%<br>11.5%                                                                                              |
| 25 - 34<br>35 - 44                                                                                                                                       | 375<br>783<br>922                                                                                                   | 5.3%<br>11.0%<br>12.9%                                                                                      | 397<br>860<br>817                                                                                          | 5.6%<br>12.0%<br>11.4%                                                               | 357<br>837<br>824                                                                                       | 5.4%<br>5.0%<br>11.7%<br>11.5%<br>12.5%                                                                                     |
| 25 - 34<br>35 - 44<br>45 - 54                                                                                                                            | 375<br>783<br>922<br>1,059                                                                                          | 5.3%<br>11.0%<br>12.9%<br>14.8%                                                                             | 397<br>860<br>817<br>949                                                                                   | 5.6%<br>12.0%<br>11.4%<br>13.3%                                                      | 357<br>837<br>824<br>894                                                                                | 5.4%<br>5.0%<br>11.7%<br>11.5%<br>12.5%<br>14.3%                                                                            |
| 25 - 34<br>35 - 44<br>45 - 54<br>55 - 64                                                                                                                 | 375<br>783<br>922<br>1,059<br>1,001                                                                                 | 5.3%<br>11.0%<br>12.9%<br>14.8%<br>14.0%                                                                    | 397<br>860<br>817<br>949<br>1,054                                                                          | 5.6%<br>12.0%<br>11.4%<br>13.3%<br>14.7%                                             | 357<br>837<br>824<br>894<br>1,024                                                                       | 5.4%<br>5.0%<br>11.7%<br>11.5%<br>12.5%<br>14.3%                                                                            |
| 25 - 34<br>35 - 44<br>45 - 54<br>55 - 64<br>65 - 74                                                                                                      | 375<br>783<br>922<br>1,059<br>1,001<br>693                                                                          | 5.3%<br>11.0%<br>12.9%<br>14.8%<br>14.0%<br>9.7%                                                            | 397<br>860<br>817<br>949<br>1,054<br>918                                                                   | 5.6%<br>12.0%<br>11.4%<br>13.3%<br>14.7%<br>12.8%                                    | 357<br>837<br>824<br>894<br>1,024<br>1,021                                                              | 5.4%<br>5.0%<br>11.7%<br>11.5%<br>12.5%<br>14.3%<br>14.2%<br>7.2%                                                           |
| 25 - 34<br>35 - 44<br>45 - 54<br>55 - 64<br>65 - 74<br>75 - 84                                                                                           | 375<br>783<br>922<br>1,059<br>1,001<br>693<br>413                                                                   | 5.3%<br>11.0%<br>12.9%<br>14.8%<br>14.0%<br>9.7%<br>5.8%<br>1.7%                                            | 397<br>860<br>817<br>949<br>1,054<br>918<br>431                                                            | 5.6%<br>12.0%<br>11.4%<br>13.3%<br>14.7%<br>12.8%<br>6.0%                            | 357<br>837<br>824<br>894<br>1,024<br>1,021<br>518<br>159                                                | 5.4%<br>5.0%<br>11.7%<br>11.5%<br>12.5%<br>14.3%<br>14.2%<br>7.2%                                                           |
| 25 - 34<br>35 - 44<br>45 - 54<br>55 - 64<br>65 - 74<br>75 - 84<br>85+                                                                                    | 375<br>783<br>922<br>1,059<br>1,001<br>693<br>413<br>118                                                            | 5.3%<br>11.0%<br>12.9%<br>14.8%<br>14.0%<br>9.7%<br>5.8%<br>1.7%                                            | 397<br>860<br>817<br>949<br>1,054<br>918<br>431                                                            | 5.6%<br>12.0%<br>11.4%<br>13.3%<br>14.7%<br>12.8%<br>6.0%<br>2.1%                    | 357<br>837<br>824<br>894<br>1,024<br>1,021<br>518<br>159                                                | 5.4%<br>5.0%<br>11.7%<br>11.5%<br>12.5%<br>14.3%<br>14.2%<br>7.2%<br>2.2%                                                   |
| 25 - 34<br>35 - 44<br>45 - 54<br>55 - 64<br>65 - 74<br>75 - 84<br>85+                                                                                    | 375<br>783<br>922<br>1,059<br>1,001<br>693<br>413<br>118<br>Census 20                                               | 5.3%<br>11.0%<br>12.9%<br>14.8%<br>14.0%<br>9.7%<br>5.8%<br>1.7%                                            | 397<br>860<br>817<br>949<br>1,054<br>918<br>431<br>152                                                     | 5.6%<br>12.0%<br>11.4%<br>13.3%<br>14.7%<br>12.8%<br>6.0%<br>2.1%                    | 357<br>837<br>824<br>894<br>1,024<br>1,021<br>518<br>159                                                | 5.49<br>5.09<br>11.79<br>11.59<br>12.59<br>14.39<br>14.29<br>7.29<br>2.29                                                   |
| 25 - 34<br>35 - 44<br>45 - 54<br>55 - 64<br>65 - 74<br>75 - 84<br>85+<br>Race and Ethnicity                                                              | 375<br>783<br>922<br>1,059<br>1,001<br>693<br>413<br>118<br><b>Census 20</b><br>Number                              | 5.3%<br>11.0%<br>12.9%<br>14.8%<br>14.0%<br>9.7%<br>5.8%<br>1.7%                                            | 397<br>860<br>817<br>949<br>1,054<br>918<br>431<br>152<br>20<br>Number                                     | 5.6%<br>12.0%<br>11.4%<br>13.3%<br>14.7%<br>12.8%<br>6.0%<br>2.1%                    | 357<br>837<br>824<br>894<br>1,024<br>1,021<br>518<br>159<br><b>20</b><br>Number                         | 5.4%<br>5.0%<br>11.7%<br>11.5%<br>12.5%<br>14.3%<br>14.2%<br>7.2%<br>2.2%<br>Percen<br>75.4%                                |
| 25 - 34<br>35 - 44<br>45 - 54<br>55 - 64<br>65 - 74<br>75 - 84<br>85+<br>Race and Ethnicity<br>White Alone                                               | 375<br>783<br>922<br>1,059<br>1,001<br>693<br>413<br>118<br><b>Census 20</b><br>Number<br>6,043                     | 5.3%<br>11.0%<br>12.9%<br>14.8%<br>14.0%<br>9.7%<br>5.8%<br>1.7%<br>100<br>Percent<br>84.7%                 | 397<br>860<br>817<br>949<br>1,054<br>918<br>431<br>152<br>20<br>Number<br>5,669                            | 5.6% 12.0% 11.4% 13.3% 14.7% 12.8% 6.0% 2.1%  Percent 79.4%                          | 357<br>837<br>824<br>894<br>1,024<br>1,021<br>518<br>159<br>20<br>Number<br>5,411                       | 5.49<br>5.09<br>11.79<br>11.59<br>12.59<br>14.39<br>7.29<br>2.29<br><b>Percen</b><br>75.49<br>14.59                         |
| 25 - 34<br>35 - 44<br>45 - 54<br>55 - 64<br>65 - 74<br>75 - 84<br>85+<br>Race and Ethnicity<br>White Alone<br>Black Alone                                | 375<br>783<br>922<br>1,059<br>1,001<br>693<br>413<br>118<br><b>Census 20</b><br>Number<br>6,043<br>586              | 5.3%<br>11.0%<br>12.9%<br>14.8%<br>14.0%<br>9.7%<br>5.8%<br>1.7%<br>910<br>Percent<br>84.7%<br>8.2%         | 397<br>860<br>817<br>949<br>1,054<br>918<br>431<br>152<br>20<br>Number<br>5,669<br>853                     | 5.6% 12.0% 11.4% 13.3% 14.7% 12.8% 6.0% 2.1%  Percent 79.4% 11.9%                    | 357<br>837<br>824<br>894<br>1,024<br>1,021<br>518<br>159<br>20<br>Number<br>5,411<br>1,037              | 5.4%<br>5.0%<br>11.7%<br>11.5%<br>12.5%<br>14.3%<br>14.2%<br>7.2%<br>2.2%<br>20.23<br>Percen<br>75.4%<br>14.5%<br>0.6%      |
| 25 - 34<br>35 - 44<br>45 - 54<br>55 - 64<br>65 - 74<br>75 - 84<br>85+<br>Race and Ethnicity<br>White Alone<br>Black Alone<br>American Indian Alone       | 375<br>783<br>922<br>1,059<br>1,001<br>693<br>413<br>118<br><b>Census 20</b><br>Number<br>6,043<br>586<br>43        | 5.3%<br>11.0%<br>12.9%<br>14.8%<br>14.0%<br>9.7%<br>5.8%<br>1.7%<br>010<br>Percent<br>84.7%<br>8.2%<br>0.6% | 397<br>860<br>817<br>949<br>1,054<br>918<br>431<br>152<br>20<br>Number<br>5,669<br>853<br>40               | 5.6% 12.0% 11.4% 13.3% 14.7% 12.8% 6.0% 2.1%  Percent 79.4% 11.9% 0.6%               | 357<br>837<br>824<br>894<br>1,024<br>1,021<br>518<br>159<br>20<br>Number<br>5,411<br>1,037<br>40        | 5.4%<br>5.0%<br>11.7%<br>11.5%<br>12.5%<br>14.3%<br>14.2%<br>7.2%<br>2.2%<br><b>D23</b><br>Percen<br>75.4%<br>14.5%<br>0.6% |
| 25 - 34 35 - 44 45 - 54 55 - 64 65 - 74 75 - 84 85+  Race and Ethnicity White Alone Black Alone American Indian Alone Asian Alone                        | 375<br>783<br>922<br>1,059<br>1,001<br>693<br>413<br>118<br><b>Census 20</b><br>Number<br>6,043<br>586<br>43<br>108 | 5.3% 11.0% 12.9% 14.8% 14.0% 9.7% 5.8% 1.7%  10  Percent 84.7% 8.2% 0.6% 1.5%                               | 397<br>860<br>817<br>949<br>1,054<br>918<br>431<br>152<br>20<br>Number<br>5,669<br>853<br>40<br>155        | 5.6% 12.0% 11.4% 13.3% 14.7% 12.8% 6.0% 2.1% 118 Percent 79.4% 11.9% 0.6% 2.2%       | 357<br>837<br>824<br>894<br>1,024<br>1,021<br>518<br>159<br>20<br>Number<br>5,411<br>1,037<br>40<br>201 | 5.4%<br>5.0%<br>11.7%<br>11.5%<br>12.5%<br>14.3%<br>14.2%<br>7.2%<br>2.2%<br><b>D23</b><br>Percen<br>75.4%<br>14.5%<br>0.6% |
| 25 - 34 35 - 44 45 - 54 55 - 64 65 - 74 75 - 84 85+  Race and Ethnicity White Alone Black Alone American Indian Alone Asian Alone Pacific Islander Alone | 375<br>783<br>922<br>1,059<br>1,001<br>693<br>413<br>118<br><b>Census 20</b><br>Number<br>6,043<br>586<br>43<br>108 | 5.3% 11.0% 12.9% 14.8% 14.0% 9.7% 5.8% 1.7%  10  Percent 84.7% 8.2% 0.6% 1.5% 0.0%                          | 397<br>860<br>817<br>949<br>1,054<br>918<br>431<br>152<br><b>20</b><br>Number<br>5,669<br>853<br>40<br>155 | 5.6% 12.0% 11.4% 13.3% 14.7% 12.8% 6.0% 2.1%  18  Percent 79.4% 11.9% 0.6% 2.2% 0.0% | 357<br>837<br>824<br>894<br>1,024<br>1,021<br>518<br>159<br>20<br>Number<br>5,411<br>1,037<br>40<br>201 | 5.4%<br>5.0%<br>11.7%<br>11.5%<br>12.5%<br>14.3%<br>14.2%<br>7.2%<br>2.2%                                                   |