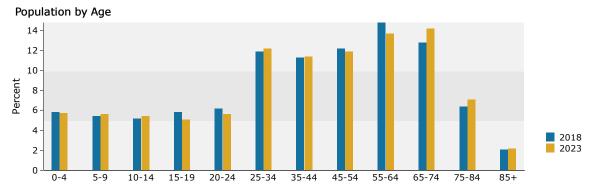

#### Demographic and Income Profile

1400 Gunter Ave, Guntersville, Alabama, 35976 Ring: 1 mile radius

Prepared by Esri

Latitude: 34.34615 Longitude: -86.30357

|                                 |           |           |                      |         | Longitude |           |
|---------------------------------|-----------|-----------|----------------------|---------|-----------|-----------|
| Summary                         | Cer       | nsus 2010 |                      | 2018    |           | :         |
| Population                      |           | 2,429     |                      | 2,389   |           | :         |
| Households                      |           | 996       |                      | 984     |           |           |
| Families                        |           | 601       |                      | 577     |           |           |
| Average Household Size          |           | 2.36      |                      | 2.35    |           |           |
| Owner Occupied Housing Units    |           | 498       |                      | 444     |           |           |
| Renter Occupied Housing Units   |           | 498       |                      | 539     |           |           |
| Median Age                      |           | 41.5      |                      | 43.5    |           |           |
| Trends: 2018 - 2023 Annual Rate |           | Area      |                      | State   |           | Nat       |
| Population                      |           | -0.05%    |                      | 0.42%   |           | 0         |
| Households                      |           | 0.00%     |                      | 0.44%   |           | 0         |
| Families                        |           | -0.21%    |                      | 0.29%   |           | 0         |
| Owner HHs                       |           | 0.93%     |                      | 0.72%   |           | 1         |
| Median Household Income         |           | 1.16%     |                      | 2.38%   |           | 2         |
|                                 |           |           | 20                   | 018     | 20        | 023       |
| Households by Income            |           |           | Number               | Percent | Number    | Pe        |
| <\$15,000                       |           |           | 264                  | 26.8%   | 260       | 2         |
| \$15,000 - \$24,999             |           |           | 146                  | 14.8%   | 137       | 1         |
| \$25,000 - \$34,999             |           |           | 105                  | 10.7%   | 100       | 1         |
| \$35,000 - \$49,999             |           |           | 100                  | 10.2%   | 98        | 1         |
| \$50,000 - \$74,999             |           |           | 86                   | 8.7%    | 90        |           |
| \$75,000 - \$99,999             |           |           | 75                   | 7.6%    | 86        |           |
| \$100,000 - \$149,999           |           |           | 132                  | 13.4%   | 138       | 1         |
| \$150,000 - \$199,999           |           |           | 37                   | 3.8%    | 36        |           |
| \$200,000+                      |           |           | 39                   | 4.0%    | 37        |           |
| Median Household Income         |           |           | \$32,318             |         | \$34,236  |           |
| Average Household Income        |           |           | \$52,316<br>\$57,794 |         | \$61,410  |           |
| Per Capita Income               |           |           | \$37,794<br>\$25,787 |         | \$27,467  |           |
| rei Capita Income               | Census 20 | 110       |                      | 018     |           | 023       |
| Population by Age               | Number    | Percent   | Number               | Percent | Number    | 023<br>Pe |
| 0 - 4                           | 157       | 6.5%      | 139                  | 5.8%    | 135       |           |
| 5 - 9                           | 122       | 5.0%      | 130                  | 5.4%    | 134       |           |
| 10 - 14                         | 156       | 6.4%      | 123                  | 5.2%    | 129       |           |
| 15 - 19                         | 170       | 7.0%      | 138                  | 5.8%    | 121       |           |
| 20 - 24                         | 146       | 6.0%      | 149                  | 6.2%    | 133       |           |
| 25 - 34                         | 266       | 11.0%     | 285                  | 11.9%   | 290       | 1         |
| 35 - 44                         | 300       | 12.4%     | 270                  | 11.3%   | 271       | 1         |
| 45 - 54                         | 347       | 14.3%     | 292                  | 12.2%   | 283       | 1         |
| 55 - 64                         | 342       | 14.1%     | 353                  | 14.8%   | 326       | 1         |
| 65 - 74                         | 236       | 9.7%      | 305                  | 12.8%   | 338       | 1         |
| 75 - 84                         | 145       | 6.0%      | 153                  | 6.4%    | 169       | 1         |
| 85+                             | 41        | 1.7%      | 50                   | 2.1%    | 53        |           |
| 05+                             | Census 20 |           |                      | 2.1%    |           | 023       |
| Race and Ethnicity              | Number    | Percent   | Number               | Percent | Number    | Pe        |
| •                               |           |           |                      |         |           |           |
| White Alone                     | 1,802     | 74.2%     | 1,570                | 65.7%   | 1,437     | 6         |
| Black Alone                     | 478       | 19.7%     | 653                  | 27.3%   | 758       | 3         |
| American Indian Alone           | 14        | 0.6%      | 12                   | 0.5%    | 12        |           |
| Asian Alone                     | 29        | 1.2%      | 41                   | 1.7%    | 53        |           |
| Pacific Islander Alone          | 1         | 0.0%      | 1                    | 0.0%    | 1         |           |
| Some Other Race Alone           | 51        | 2.1%      | 54                   | 2.3%    | 58        |           |
| Two or More Races               | 54        | 2.2%      | 59                   | 2.5%    | 64        |           |
| Hispanic Origin (Any Race)      | 76        | 3.1%      | 79                   | 3.3%    | 87        |           |
|                                 |           |           |                      |         |           |           |