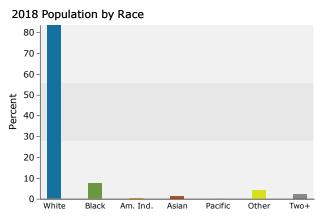

#### Demographic and Income Profile

1400 Gunter Ave, Guntersville, Alabama, 35976 Ring: 5 mile radius

Prepared by Esri Latitude: 34.34615 Longitude: -86.30357

|                                              |           |           |          |         | Lorrgread |          |
|----------------------------------------------|-----------|-----------|----------|---------|-----------|----------|
| Summary                                      | Ce        | nsus 2010 |          | 2018    |           | 2023     |
| Population                                   |           | 13,513    |          | 13,545  |           | 13,615   |
| Households                                   |           | 5,626     |          | 5,657   |           | 5,693    |
| Families                                     |           | 3,794     |          | 3,741   |           | 3,737    |
| Average Household Size                       |           | 2.34      |          | 2.33    |           | 2.33     |
| Owner Occupied Housing Units                 |           | 3,826     |          | 3,625   |           | 3,722    |
| Renter Occupied Housing Units                |           | 1,800     |          | 2,032   |           | 1,970    |
| Median Age                                   |           | 41.7      |          | 43.7    |           | 45.0     |
| Trends: 2018 - 2023 Annual Rate              |           | Area      |          | State   |           | National |
| Population                                   |           | 0.10%     |          | 0.42%   |           | 0.83%    |
| Households                                   |           | 0.13%     |          | 0.44%   |           | 0.79%    |
| Families                                     |           | -0.02%    |          | 0.29%   |           | 0.71%    |
| Owner HHs                                    |           | 0.53%     |          | 0.72%   |           | 1.16%    |
| Median Household Income                      |           | 1.50%     |          | 2.38%   |           | 2.50%    |
|                                              |           |           | 20       | 18      | 20        | 023      |
| Households by Income                         |           |           | Number   | Percent | Number    | Percent  |
| <\$15,000                                    |           |           | 1,059    | 18.7%   | 1,007     | 17.7%    |
| \$15,000 - \$24,999                          |           |           | 766      | 13.5%   | 712       | 12.5%    |
| \$25,000 - \$34,999                          |           |           | 652      | 11.5%   | 625       | 11.0%    |
| \$35,000 - \$49,999                          |           |           | 799      | 14.1%   | 781       | 13.7%    |
| \$50,000 - \$74,999                          |           |           | 793      | 14.0%   | 829       | 14.6%    |
| \$75,000 - \$99,999                          |           |           | 545      | 9.6%    | 635       | 11.2%    |
| \$100,000 - \$149,999                        |           |           | 656      | 11.6%   | 713       | 12.5%    |
| \$150,000 - \$199,999                        |           |           | 185      | 3.3%    | 186       | 3.3%     |
| \$200,000+                                   |           |           | 201      | 3.6%    | 205       | 3.6%     |
| 1 7                                          |           |           |          |         |           |          |
| Median Household Income                      |           |           | \$40,427 |         | \$43,542  |          |
| Average Household Income                     |           |           | \$61,270 |         | \$65,986  |          |
| Per Capita Income                            |           |           | \$25,547 |         | \$27,493  |          |
| ·                                            | Census 20 | 010       |          | )18     |           | 023      |
| Population by Age                            | Number    | Percent   | Number   | Percent | Number    | Percent  |
| 0 - 4                                        | 836       | 6.2%      | 757      | 5.6%    | 724       | 5.3%     |
| 5 - 9                                        | 810       | 6.0%      | 767      | 5.7%    | 742       | 5.5%     |
| 10 - 14                                      | 835       | 6.2%      | 775      | 5.7%    | 791       | 5.8%     |
| 15 - 19                                      | 874       | 6.5%      | 744      | 5.5%    | 766       | 5.6%     |
| 20 - 24                                      | 730       | 5.4%      | 708      | 5.2%    | 642       | 4.7%     |
| 25 - 34                                      | 1,517     | 11.2%     | 1,644    | 12.1%   | 1,525     | 11.2%    |
| 35 - 44                                      | 1,747     | 12.9%     | 1,581    | 11.7%   | 1,623     | 11.9%    |
| 45 - 54                                      | 2,034     | 15.0%     | 1,801    | 13.3%   | 1,705     | 12.5%    |
| 55 - 64                                      | 1,862     | 13.8%     | 2,006    | 14.8%   | 1,955     | 14.4%    |
| 65 - 74                                      | 1,294     | 9.6%      | 1,707    | 12.6%   | 1,905     | 14.0%    |
| 75 - 84                                      | 752       | 5.6%      | 782      | 5.8%    | 948       | 7.0%     |
| 85+                                          | 224       | 1.7%      | 275      | 2.0%    | 286       | 2.1%     |
|                                              | Census 20 |           |          | 18      | 20        | 023      |
| Race and Ethnicity                           | Number    | Percent   | Number   | Percent | Number    | Percent  |
| White Alone                                  | 11,842    | 87.6%     | 11,296   | 83.4%   | 10,913    | 80.1%    |
| Black Alone                                  | 689       | 5.1%      | 1,044    | 7.7%    | 1,304     | 9.6%     |
| American Indian Alone                        | 79        | 0.6%      | 75       | 0.6%    | 75        | 0.6%     |
| Asian Alone                                  | 136       | 1.0%      | 197      | 1.5%    | 257       | 1.9%     |
| Pacific Islander Alone                       | 3         | 0.0%      | 3        | 0.0%    | 3         | 0.0%     |
| Some Other Race Alone                        | 500       | 3.7%      | 594      | 4.4%    | 666       | 4.9%     |
| Two or More Races                            | 265       | 2.0%      | 336      | 2.5%    | 398       | 2.9%     |
| Hispanic Origin (Any Race)                   | 754       | 5.6%      | 897      | 6.6%    | 1,017     | 7.5%     |
| Mata: Incomo ic oversecod in current dellare |           |           |          |         |           |          |