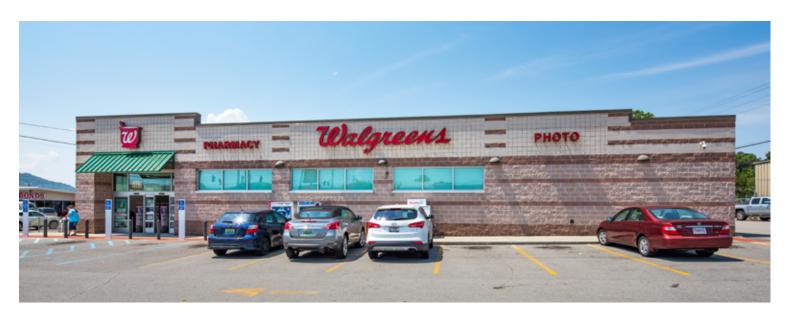

This modern prototype, freestanding Walgreens with drive-thru is well positioned on the true hard corner of Gunter Avenue and Henry Street. The four-way intersection is really "Main and Main" in the town of Guntersville. Walgreens out-positioned the CVS/Pharmacy in town, which is across the street, but on the other end of the block at a quieter corner. This is a small town, where Walgreens serves as "the corner store" as much as a pharmacy. Other neighboring retailers besides CVS include Ag-Pro / NAPA Auto Parts (John Deere dealer), BB&T Bank, BancorpSouth Bank, Ace Hardware, Domino's Pizza, and KFC. **This is one of the longer lease term Walgreens available for sale in the market today.** 

### Prototypical Storefront with Drive-Thru

John Giordani Art Griffith

Call: (888) 258-7605