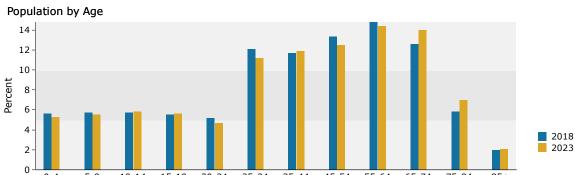

#### Demographic and Income Profile

1400 Gunter Ave, Guntersville, Alabama, 35976 Ring: 1 mile radius

Prepared by Esri

Latitude: 34.34615 Longitude: -86.30357

|                                 |           |           |                      |         | Longitude |           |
|---------------------------------|-----------|-----------|----------------------|---------|-----------|-----------|
| Summary                         | Cer       | nsus 2010 |                      | 2018    |           | :         |
| Population                      |           | 2,429     |                      | 2,389   |           | :         |
| Households                      |           | 996       |                      | 984     |           |           |
| Families                        |           | 601       |                      | 577     |           |           |
| Average Household Size          |           | 2.36      |                      | 2.35    |           |           |
| Owner Occupied Housing Units    |           | 498       |                      | 444     |           |           |
| Renter Occupied Housing Units   |           | 498       |                      | 539     |           |           |
| Median Age                      |           | 41.5      |                      | 43.5    |           |           |
| Trends: 2018 - 2023 Annual Rate |           | Area      |                      | State   |           | Nat       |
| Population                      |           | -0.05%    |                      | 0.42%   |           | 0         |
| Households                      |           | 0.00%     |                      | 0.44%   |           | 0         |
| Families                        |           | -0.21%    |                      | 0.29%   |           | 0         |
| Owner HHs                       |           | 0.93%     |                      | 0.72%   |           | 1         |
| Median Household Income         |           | 1.16%     |                      | 2.38%   |           | 2         |
|                                 |           |           | 20                   | 018     | 20        | 023       |
| Households by Income            |           |           | Number               | Percent | Number    | Pe        |
| <\$15,000                       |           |           | 264                  | 26.8%   | 260       | 2         |
| \$15,000 - \$24,999             |           |           | 146                  | 14.8%   | 137       | 1         |
| \$25,000 - \$34,999             |           |           | 105                  | 10.7%   | 100       | 1         |
| \$35,000 - \$49,999             |           |           | 100                  | 10.2%   | 98        | 1         |
| \$50,000 - \$74,999             |           |           | 86                   | 8.7%    | 90        |           |
| \$75,000 - \$99,999             |           |           | 75                   | 7.6%    | 86        |           |
| \$100,000 - \$149,999           |           |           | 132                  | 13.4%   | 138       | 1         |
| \$150,000 - \$199,999           |           |           | 37                   | 3.8%    | 36        |           |
| \$200,000+                      |           |           | 39                   | 4.0%    | 37        |           |
| Median Household Income         |           |           | \$32,318             |         | \$34,236  |           |
| Average Household Income        |           |           | \$52,316<br>\$57,794 |         | \$61,410  |           |
| Per Capita Income               |           |           | \$37,794<br>\$25,787 |         | \$27,467  |           |
| rei Capita Income               | Census 20 | 110       |                      | 018     |           | 023       |
| Population by Age               | Number    | Percent   | Number               | Percent | Number    | 023<br>Pe |
| 0 - 4                           | 157       | 6.5%      | 139                  | 5.8%    | 135       |           |
| 5 - 9                           | 122       | 5.0%      | 130                  | 5.4%    | 134       |           |
| 10 - 14                         | 156       | 6.4%      | 123                  | 5.2%    | 129       |           |
| 15 - 19                         | 170       | 7.0%      | 138                  | 5.8%    | 121       |           |
| 20 - 24                         | 146       | 6.0%      | 149                  | 6.2%    | 133       |           |
| 25 - 34                         | 266       | 11.0%     | 285                  | 11.9%   | 290       | 1         |
| 35 - 44                         | 300       | 12.4%     | 270                  | 11.3%   | 271       | 1         |
| 45 - 54                         | 347       | 14.3%     | 292                  | 12.2%   | 283       | 1         |
| 55 - 64                         | 342       | 14.1%     | 353                  | 14.8%   | 326       | 1         |
| 65 - 74                         | 236       | 9.7%      | 305                  | 12.8%   | 338       | 1         |
| 75 - 84                         | 145       | 6.0%      | 153                  | 6.4%    | 169       | 1         |
| 85+                             | 41        | 1.7%      | 50                   | 2.1%    | 53        |           |
| 05+                             | Census 20 |           |                      | 2.1%    |           | 023       |
| Race and Ethnicity              | Number    | Percent   | Number               | Percent | Number    | Pe        |
| •                               |           |           |                      |         |           |           |
| White Alone                     | 1,802     | 74.2%     | 1,570                | 65.7%   | 1,437     | 6         |
| Black Alone                     | 478       | 19.7%     | 653                  | 27.3%   | 758       | 3         |
| American Indian Alone           | 14        | 0.6%      | 12                   | 0.5%    | 12        |           |
| Asian Alone                     | 29        | 1.2%      | 41                   | 1.7%    | 53        |           |
| Pacific Islander Alone          | 1         | 0.0%      | 1                    | 0.0%    | 1         |           |
| Some Other Race Alone           | 51        | 2.1%      | 54                   | 2.3%    | 58        |           |
| Two or More Races               | 54        | 2.2%      | 59                   | 2.5%    | 64        |           |
| Hispanic Origin (Any Race)      | 76        | 3.1%      | 79                   | 3.3%    | 87        |           |
|                                 |           |           |                      |         |           |           |