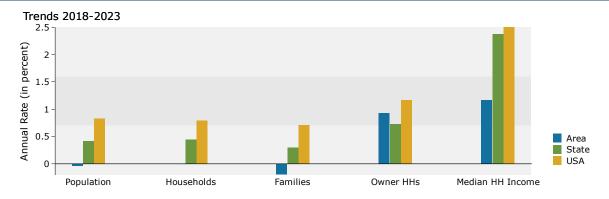

#### Demographic and Income Profile

1400 Gunter Ave, Guntersville, Alabama, 35976 Ring: 1 mile radius

Prepared by Esri

Latitude: 34.34615 Longitude: -86.30357

|                                 |           |           |                      |         | Longitude |           |
|---------------------------------|-----------|-----------|----------------------|---------|-----------|-----------|
| Summary                         | Cer       | nsus 2010 |                      | 2018    |           | :         |
| Population                      |           | 2,429     |                      | 2,389   |           | :         |
| Households                      |           | 996       |                      | 984     |           |           |
| Families                        |           | 601       |                      | 577     |           |           |
| Average Household Size          |           | 2.36      |                      | 2.35    |           |           |
| Owner Occupied Housing Units    |           | 498       |                      | 444     |           |           |
| Renter Occupied Housing Units   |           | 498       |                      | 539     |           |           |
| Median Age                      |           | 41.5      |                      | 43.5    |           |           |
| Trends: 2018 - 2023 Annual Rate |           | Area      |                      | State   |           | Nat       |
| Population                      |           | -0.05%    |                      | 0.42%   |           | 0         |
| Households                      |           | 0.00%     |                      | 0.44%   |           | 0         |
| Families                        |           | -0.21%    |                      | 0.29%   |           | 0         |
| Owner HHs                       |           | 0.93%     |                      | 0.72%   |           | 1         |
| Median Household Income         |           | 1.16%     |                      | 2.38%   |           | 2         |
|                                 |           |           | 20                   | 018     | 20        | 023       |
| Households by Income            |           |           | Number               | Percent | Number    | Pe        |
| <\$15,000                       |           |           | 264                  | 26.8%   | 260       | 2         |
| \$15,000 - \$24,999             |           |           | 146                  | 14.8%   | 137       | 1         |
| \$25,000 - \$34,999             |           |           | 105                  | 10.7%   | 100       | 1         |
| \$35,000 - \$49,999             |           |           | 100                  | 10.2%   | 98        | 1         |
| \$50,000 - \$74,999             |           |           | 86                   | 8.7%    | 90        |           |
| \$75,000 - \$99,999             |           |           | 75                   | 7.6%    | 86        |           |
| \$100,000 - \$149,999           |           |           | 132                  | 13.4%   | 138       | 1         |
| \$150,000 - \$199,999           |           |           | 37                   | 3.8%    | 36        |           |
| \$200,000+                      |           |           | 39                   | 4.0%    | 37        |           |
| Median Household Income         |           |           | \$32,318             |         | \$34,236  |           |
| Average Household Income        |           |           | \$52,316<br>\$57,794 |         | \$61,410  |           |
| Per Capita Income               |           |           | \$37,794<br>\$25,787 |         | \$27,467  |           |
| rei Capita Income               | Census 20 | 110       |                      | 018     |           | 023       |
| Population by Age               | Number    | Percent   | Number               | Percent | Number    | 023<br>Pe |
| 0 - 4                           | 157       | 6.5%      | 139                  | 5.8%    | 135       |           |
| 5 - 9                           | 122       | 5.0%      | 130                  | 5.4%    | 134       |           |
| 10 - 14                         | 156       | 6.4%      | 123                  | 5.2%    | 129       |           |
| 15 - 19                         | 170       | 7.0%      | 138                  | 5.8%    | 121       |           |
| 20 - 24                         | 146       | 6.0%      | 149                  | 6.2%    | 133       |           |
| 25 - 34                         | 266       | 11.0%     | 285                  | 11.9%   | 290       | 1         |
| 35 - 44                         | 300       | 12.4%     | 270                  | 11.3%   | 271       | 1         |
| 45 - 54                         | 347       | 14.3%     | 292                  | 12.2%   | 283       | 1         |
| 55 - 64                         | 342       | 14.1%     | 353                  | 14.8%   | 326       | 1         |
| 65 - 74                         | 236       | 9.7%      | 305                  | 12.8%   | 338       | 1         |
| 75 - 84                         | 145       | 6.0%      | 153                  | 6.4%    | 169       | 1         |
| 85+                             | 41        | 1.7%      | 50                   | 2.1%    | 53        |           |
| 05+                             | Census 20 |           |                      | 2.1%    |           | 023       |
| Race and Ethnicity              | Number    | Percent   | Number               | Percent | Number    | Pe        |
| •                               |           |           |                      |         |           |           |
| White Alone                     | 1,802     | 74.2%     | 1,570                | 65.7%   | 1,437     | 6         |
| Black Alone                     | 478       | 19.7%     | 653                  | 27.3%   | 758       | 3         |
| American Indian Alone           | 14        | 0.6%      | 12                   | 0.5%    | 12        |           |
| Asian Alone                     | 29        | 1.2%      | 41                   | 1.7%    | 53        |           |
| Pacific Islander Alone          | 1         | 0.0%      | 1                    | 0.0%    | 1         |           |
| Some Other Race Alone           | 51        | 2.1%      | 54                   | 2.3%    | 58        |           |
| Two or More Races               | 54        | 2.2%      | 59                   | 2.5%    | 64        |           |
| Hispanic Origin (Any Race)      | 76        | 3.1%      | 79                   | 3.3%    | 87        |           |
|                                 |           |           |                      |         |           |           |