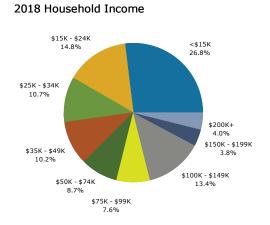

#### Demographic and Income Profile

1400 Gunter Ave, Guntersville, Alabama, 35976 Ring: 1 mile radius

Prepared by Esri

Latitude: 34.34615 Longitude: -86.30357

|                                 |           |           |                      |         | Longitude |           |
|---------------------------------|-----------|-----------|----------------------|---------|-----------|-----------|
| Summary                         | Cer       | nsus 2010 |                      | 2018    |           | :         |
| Population                      |           | 2,429     |                      | 2,389   |           | :         |
| Households                      |           | 996       |                      | 984     |           |           |
| Families                        |           | 601       |                      | 577     |           |           |
| Average Household Size          |           | 2.36      |                      | 2.35    |           |           |
| Owner Occupied Housing Units    |           | 498       |                      | 444     |           |           |
| Renter Occupied Housing Units   |           | 498       |                      | 539     |           |           |
| Median Age                      |           | 41.5      |                      | 43.5    |           |           |
| Trends: 2018 - 2023 Annual Rate |           | Area      |                      | State   |           | Nat       |
| Population                      |           | -0.05%    |                      | 0.42%   |           | 0         |
| Households                      |           | 0.00%     |                      | 0.44%   |           | 0         |
| Families                        |           | -0.21%    |                      | 0.29%   |           | 0         |
| Owner HHs                       |           | 0.93%     |                      | 0.72%   |           | 1         |
| Median Household Income         |           | 1.16%     |                      | 2.38%   |           | 2         |
|                                 |           |           | 20                   | 018     | 20        | 023       |
| Households by Income            |           |           | Number               | Percent | Number    | Pe        |
| <\$15,000                       |           |           | 264                  | 26.8%   | 260       | 2         |
| \$15,000 - \$24,999             |           |           | 146                  | 14.8%   | 137       | 1         |
| \$25,000 - \$34,999             |           |           | 105                  | 10.7%   | 100       | 1         |
| \$35,000 - \$49,999             |           |           | 100                  | 10.2%   | 98        | 1         |
| \$50,000 - \$74,999             |           |           | 86                   | 8.7%    | 90        |           |
| \$75,000 - \$99,999             |           |           | 75                   | 7.6%    | 86        |           |
| \$100,000 - \$149,999           |           |           | 132                  | 13.4%   | 138       | 1         |
| \$150,000 - \$199,999           |           |           | 37                   | 3.8%    | 36        |           |
| \$200,000+                      |           |           | 39                   | 4.0%    | 37        |           |
| Median Household Income         |           |           | \$32,318             |         | \$34,236  |           |
| Average Household Income        |           |           | \$52,316<br>\$57,794 |         | \$61,410  |           |
| Per Capita Income               |           |           | \$37,794<br>\$25,787 |         | \$27,467  |           |
| rei Capita Income               | Census 20 | 110       |                      | 018     |           | 023       |
| Population by Age               | Number    | Percent   | Number               | Percent | Number    | 023<br>Pe |
| 0 - 4                           | 157       | 6.5%      | 139                  | 5.8%    | 135       |           |
| 5 - 9                           | 122       | 5.0%      | 130                  | 5.4%    | 134       |           |
| 10 - 14                         | 156       | 6.4%      | 123                  | 5.2%    | 129       |           |
| 15 - 19                         | 170       | 7.0%      | 138                  | 5.8%    | 121       |           |
| 20 - 24                         | 146       | 6.0%      | 149                  | 6.2%    | 133       |           |
| 25 - 34                         | 266       | 11.0%     | 285                  | 11.9%   | 290       | 1         |
| 35 - 44                         | 300       | 12.4%     | 270                  | 11.3%   | 271       | 1         |
| 45 - 54                         | 347       | 14.3%     | 292                  | 12.2%   | 283       | 1         |
| 55 - 64                         | 342       | 14.1%     | 353                  | 14.8%   | 326       | 1         |
| 65 - 74                         | 236       | 9.7%      | 305                  | 12.8%   | 338       | 1         |
| 75 - 84                         | 145       | 6.0%      | 153                  | 6.4%    | 169       | 1         |
| 85+                             | 41        | 1.7%      | 50                   | 2.1%    | 53        |           |
| 05+                             | Census 20 |           |                      | 2.1%    |           | 023       |
| Race and Ethnicity              | Number    | Percent   | Number               | Percent | Number    | Pe        |
| •                               |           |           |                      |         |           |           |
| White Alone                     | 1,802     | 74.2%     | 1,570                | 65.7%   | 1,437     | 6         |
| Black Alone                     | 478       | 19.7%     | 653                  | 27.3%   | 758       | 3         |
| American Indian Alone           | 14        | 0.6%      | 12                   | 0.5%    | 12        |           |
| Asian Alone                     | 29        | 1.2%      | 41                   | 1.7%    | 53        |           |
| Pacific Islander Alone          | 1         | 0.0%      | 1                    | 0.0%    | 1         |           |
| Some Other Race Alone           | 51        | 2.1%      | 54                   | 2.3%    | 58        |           |
| Two or More Races               | 54        | 2.2%      | 59                   | 2.5%    | 64        |           |
| Hispanic Origin (Any Race)      | 76        | 3.1%      | 79                   | 3.3%    | 87        |           |
|                                 |           |           |                      |         |           |           |