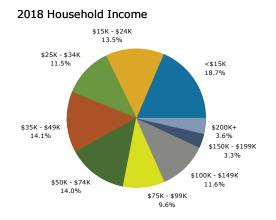

#### Demographic and Income Profile

1400 Gunter Ave, Guntersville, Alabama, 35976 Ring: 5 mile radius

Prepared by Esri Latitude: 34.34615 Longitude: -86.30357

|                                              |           |           |          |         | Lorrgread |          |
|----------------------------------------------|-----------|-----------|----------|---------|-----------|----------|
| Summary                                      | Ce        | nsus 2010 |          | 2018    |           | 2023     |
| Population                                   |           | 13,513    |          | 13,545  |           | 13,615   |
| Households                                   |           | 5,626     |          | 5,657   |           | 5,693    |
| Families                                     |           | 3,794     |          | 3,741   |           | 3,737    |
| Average Household Size                       |           | 2.34      |          | 2.33    |           | 2.33     |
| Owner Occupied Housing Units                 |           | 3,826     |          | 3,625   |           | 3,722    |
| Renter Occupied Housing Units                |           | 1,800     |          | 2,032   |           | 1,970    |
| Median Age                                   |           | 41.7      |          | 43.7    |           | 45.0     |
| Trends: 2018 - 2023 Annual Rate              |           | Area      |          | State   |           | National |
| Population                                   |           | 0.10%     |          | 0.42%   |           | 0.83%    |
| Households                                   |           | 0.13%     |          | 0.44%   |           | 0.79%    |
| Families                                     |           | -0.02%    |          | 0.29%   |           | 0.71%    |
| Owner HHs                                    |           | 0.53%     |          | 0.72%   |           | 1.16%    |
| Median Household Income                      |           | 1.50%     |          | 2.38%   |           | 2.50%    |
|                                              |           |           | 20       | 18      | 20        | 023      |
| Households by Income                         |           |           | Number   | Percent | Number    | Percent  |
| <\$15,000                                    |           |           | 1,059    | 18.7%   | 1,007     | 17.7%    |
| \$15,000 - \$24,999                          |           |           | 766      | 13.5%   | 712       | 12.5%    |
| \$25,000 - \$34,999                          |           |           | 652      | 11.5%   | 625       | 11.0%    |
| \$35,000 - \$49,999                          |           |           | 799      | 14.1%   | 781       | 13.7%    |
| \$50,000 - \$74,999                          |           |           | 793      | 14.0%   | 829       | 14.6%    |
| \$75,000 - \$99,999                          |           |           | 545      | 9.6%    | 635       | 11.2%    |
| \$100,000 - \$149,999                        |           |           | 656      | 11.6%   | 713       | 12.5%    |
| \$150,000 - \$199,999                        |           |           | 185      | 3.3%    | 186       | 3.3%     |
| \$200,000+                                   |           |           | 201      | 3.6%    | 205       | 3.6%     |
| 1 7                                          |           |           |          |         |           |          |
| Median Household Income                      |           |           | \$40,427 |         | \$43,542  |          |
| Average Household Income                     |           |           | \$61,270 |         | \$65,986  |          |
| Per Capita Income                            |           |           | \$25,547 |         | \$27,493  |          |
| ·                                            | Census 20 | 010       |          | )18     |           | 023      |
| Population by Age                            | Number    | Percent   | Number   | Percent | Number    | Percent  |
| 0 - 4                                        | 836       | 6.2%      | 757      | 5.6%    | 724       | 5.3%     |
| 5 - 9                                        | 810       | 6.0%      | 767      | 5.7%    | 742       | 5.5%     |
| 10 - 14                                      | 835       | 6.2%      | 775      | 5.7%    | 791       | 5.8%     |
| 15 - 19                                      | 874       | 6.5%      | 744      | 5.5%    | 766       | 5.6%     |
| 20 - 24                                      | 730       | 5.4%      | 708      | 5.2%    | 642       | 4.7%     |
| 25 - 34                                      | 1,517     | 11.2%     | 1,644    | 12.1%   | 1,525     | 11.2%    |
| 35 - 44                                      | 1,747     | 12.9%     | 1,581    | 11.7%   | 1,623     | 11.9%    |
| 45 - 54                                      | 2,034     | 15.0%     | 1,801    | 13.3%   | 1,705     | 12.5%    |
| 55 - 64                                      | 1,862     | 13.8%     | 2,006    | 14.8%   | 1,955     | 14.4%    |
| 65 - 74                                      | 1,294     | 9.6%      | 1,707    | 12.6%   | 1,905     | 14.0%    |
| 75 - 84                                      | 752       | 5.6%      | 782      | 5.8%    | 948       | 7.0%     |
| 85+                                          | 224       | 1.7%      | 275      | 2.0%    | 286       | 2.1%     |
|                                              | Census 20 |           |          | 18      | 20        | 023      |
| Race and Ethnicity                           | Number    | Percent   | Number   | Percent | Number    | Percent  |
| White Alone                                  | 11,842    | 87.6%     | 11,296   | 83.4%   | 10,913    | 80.1%    |
| Black Alone                                  | 689       | 5.1%      | 1,044    | 7.7%    | 1,304     | 9.6%     |
| American Indian Alone                        | 79        | 0.6%      | 75       | 0.6%    | 75        | 0.6%     |
| Asian Alone                                  | 136       | 1.0%      | 197      | 1.5%    | 257       | 1.9%     |
| Pacific Islander Alone                       | 3         | 0.0%      | 3        | 0.0%    | 3         | 0.0%     |
| Some Other Race Alone                        | 500       | 3.7%      | 594      | 4.4%    | 666       | 4.9%     |
| Two or More Races                            | 265       | 2.0%      | 336      | 2.5%    | 398       | 2.9%     |
| Hispanic Origin (Any Race)                   | 754       | 5.6%      | 897      | 6.6%    | 1,017     | 7.5%     |
| Mata: Incomo ic oversecod in current dellare |           |           |          |         |           |          |