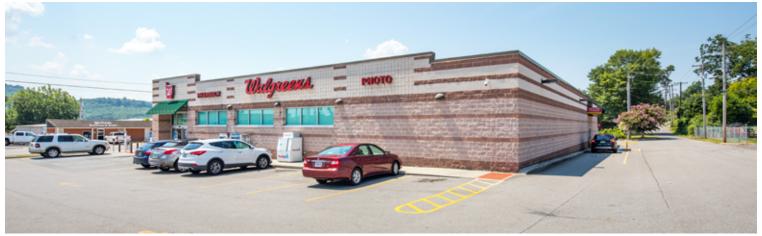

This modern prototype, freestanding Walgreens with drive-thru is well positioned on the true hard corner of Gunter Avenue and Henry Street. The four-way intersection is really "Main and Main" in the town of Guntersville. Walgreens out-positioned the CVS/Pharmacy in town, which is across the street, but on the other end of the block at a quieter corner. This is a small town, where Walgreens serves as "the corner store" as much as a pharmacy. Other neighboring retailers besides CVS include Ag-Pro / NAPA Auto Parts (John Deere dealer), BB&T Bank, BancorpSouth Bank, Ace Hardware, Domino's Pizza, and KFC. **This is one of the longer lease term Walgreens available for sale in the market today.** 

### Prototypical Storefront with Drive-Thru

John Giordani Art Griffith

Call: (888) 258-7605