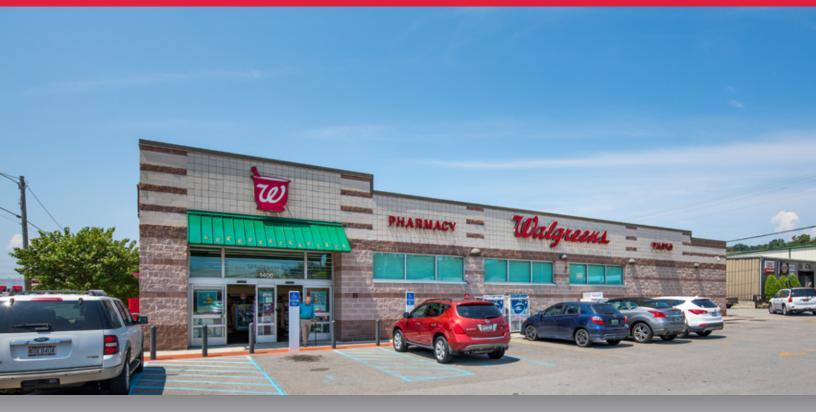

This modern prototype, freestanding Walgreens with drive-thru is well positioned on the true hard corner of Gunter Avenue and Henry Street. The four-way intersection is really "Main and Main" in the town of Guntersville. Walgreens out-positioned the CVS/Pharmacy in town, which is across the street, but on the other end of the block at a quieter corner. This is a small town, where Walgreens serves as "the corner store" as much as a pharmacy. Other neighboring retailers besides CVS include Ag-Pro / NAPA Auto Parts (John Deere dealer), BB&T Bank, BancorpSouth Bank, Ace Hardware, Domino's Pizza, and KFC. **This is one of the longer lease term Walgreens available for sale in the market today.** 

### Prototypical Storefront with Drive-Thru

John Giordani Art Griffith

Call: (888) 258-7605