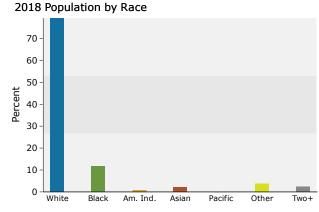

#### Demographic and Income Profile

1400 Gunter Ave, Guntersville, Alabama, 35976 Ring: 1 mile radius

Prepared by Esri

Latitude: 34.34615 Longitude: -86.30357

|                                 |           |           |                      |         | Longitude |           |
|---------------------------------|-----------|-----------|----------------------|---------|-----------|-----------|
| Summary                         | Cer       | nsus 2010 |                      | 2018    |           | :         |
| Population                      |           | 2,429     |                      | 2,389   |           | :         |
| Households                      |           | 996       |                      | 984     |           |           |
| Families                        |           | 601       |                      | 577     |           |           |
| Average Household Size          |           | 2.36      |                      | 2.35    |           |           |
| Owner Occupied Housing Units    |           | 498       |                      | 444     |           |           |
| Renter Occupied Housing Units   |           | 498       |                      | 539     |           |           |
| Median Age                      |           | 41.5      |                      | 43.5    |           |           |
| Trends: 2018 - 2023 Annual Rate |           | Area      |                      | State   |           | Nat       |
| Population                      |           | -0.05%    |                      | 0.42%   |           | 0         |
| Households                      |           | 0.00%     |                      | 0.44%   |           | 0         |
| Families                        |           | -0.21%    |                      | 0.29%   |           | 0         |
| Owner HHs                       |           | 0.93%     |                      | 0.72%   |           | 1         |
| Median Household Income         |           | 1.16%     |                      | 2.38%   |           | 2         |
|                                 |           |           | 20                   | 018     | 20        | 023       |
| Households by Income            |           |           | Number               | Percent | Number    | Pe        |
| <\$15,000                       |           |           | 264                  | 26.8%   | 260       | 2         |
| \$15,000 - \$24,999             |           |           | 146                  | 14.8%   | 137       | 1         |
| \$25,000 - \$34,999             |           |           | 105                  | 10.7%   | 100       | 1         |
| \$35,000 - \$49,999             |           |           | 100                  | 10.2%   | 98        | 1         |
| \$50,000 - \$74,999             |           |           | 86                   | 8.7%    | 90        |           |
| \$75,000 - \$99,999             |           |           | 75                   | 7.6%    | 86        |           |
| \$100,000 - \$149,999           |           |           | 132                  | 13.4%   | 138       | 1         |
| \$150,000 - \$199,999           |           |           | 37                   | 3.8%    | 36        |           |
| \$200,000+                      |           |           | 39                   | 4.0%    | 37        |           |
| Median Household Income         |           |           | \$32,318             |         | \$34,236  |           |
| Average Household Income        |           |           | \$52,316<br>\$57,794 |         | \$61,410  |           |
| Per Capita Income               |           |           | \$37,794<br>\$25,787 |         | \$27,467  |           |
| rei Capita Income               | Census 20 | 110       |                      | 018     |           | 023       |
| Population by Age               | Number    | Percent   | Number               | Percent | Number    | 023<br>Pe |
| 0 - 4                           | 157       | 6.5%      | 139                  | 5.8%    | 135       |           |
| 5 - 9                           | 122       | 5.0%      | 130                  | 5.4%    | 134       |           |
| 10 - 14                         | 156       | 6.4%      | 123                  | 5.2%    | 129       |           |
| 15 - 19                         | 170       | 7.0%      | 138                  | 5.8%    | 121       |           |
| 20 - 24                         | 146       | 6.0%      | 149                  | 6.2%    | 133       |           |
| 25 - 34                         | 266       | 11.0%     | 285                  | 11.9%   | 290       | 1         |
| 35 - 44                         | 300       | 12.4%     | 270                  | 11.3%   | 271       | 1         |
| 45 - 54                         | 347       | 14.3%     | 292                  | 12.2%   | 283       | 1         |
| 55 - 64                         | 342       | 14.1%     | 353                  | 14.8%   | 326       | 1         |
| 65 - 74                         | 236       | 9.7%      | 305                  | 12.8%   | 338       | 1         |
| 75 - 84                         | 145       | 6.0%      | 153                  | 6.4%    | 169       | 1         |
| 85+                             | 41        | 1.7%      | 50                   | 2.1%    | 53        |           |
| 05+                             | Census 20 |           |                      | 2.1%    |           | 023       |
| Race and Ethnicity              | Number    | Percent   | Number               | Percent | Number    | Pe        |
| •                               |           |           |                      |         |           |           |
| White Alone                     | 1,802     | 74.2%     | 1,570                | 65.7%   | 1,437     | 6         |
| Black Alone                     | 478       | 19.7%     | 653                  | 27.3%   | 758       | 3         |
| American Indian Alone           | 14        | 0.6%      | 12                   | 0.5%    | 12        |           |
| Asian Alone                     | 29        | 1.2%      | 41                   | 1.7%    | 53        |           |
| Pacific Islander Alone          | 1         | 0.0%      | 1                    | 0.0%    | 1         |           |
| Some Other Race Alone           | 51        | 2.1%      | 54                   | 2.3%    | 58        |           |
| Two or More Races               | 54        | 2.2%      | 59                   | 2.5%    | 64        |           |
| Hispanic Origin (Any Race)      | 76        | 3.1%      | 79                   | 3.3%    | 87        |           |
|                                 |           |           |                      |         |           |           |