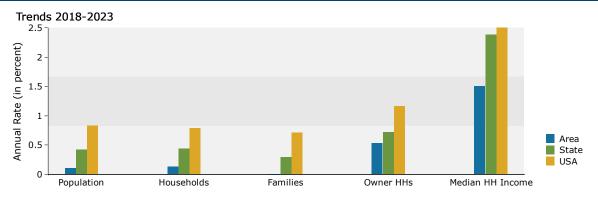

r>108 | 5.3% 11.0% 12.9% 14.8% 14.0% 9.7% 5.8% 1.7%  10  Percent 84.7% 8.2% 0.6% 1.5% 0.0%                          | 397<br>860<br>817<br>949<br>1,054<br>918<br>431<br>152<br><b>20</b><br>Number<br>5,669<br>853<br>40<br>155 | 5.6% 12.0% 11.4% 13.3% 14.7% 12.8% 6.0% 2.1%  18  Percent 79.4% 11.9% 0.6% 2.2% 0.0% | 357<br>837<br>824<br>894<br>1,024<br>1,021<br>518<br>159<br>20<br>Number<br>5,411<br>1,037<br>40<br>201 | 5.4%<br>5.0%<br>11.7%<br>11.5%<br>12.5%<br>14.3%<br>14.2%<br>7.2%<br>2.2%                                                   |

John Giordani Art Griffith

Call: (888) 258-7605





### Demographics - 5 Mile Radius



#### Demographic and Income Profile

1400 Gunter Ave, Guntersville, Alabama, 35976 Ring: 5 mile radius

Prepared by Esri Latitude: 34.34615

Longitude: -86.30357









2018 Percent Hispanic Origin: 6.6%

John Giordani Art Griffith

Call: (888) 258-7605





### Demographics - 5 Mile Radius



#### Demographic and Income Profile

1400 Gunter Ave, Guntersville, Alabama, 35976 Ring: 5 mile radius

Prepared by Esri Latitude: 34.34615 Longitude: -86.30357

|                                              |           |           |          |         | Lorrgread |          |
|----------------------------------------------|-----------|-----------|----------|---------|-----------|----------|
| Summary                                      | Ce        | nsus 2010 |          | 2018    |           | 2023     |
| Population                                   |           | 13,513    |          | 13,545  |           | 13,615   |
| Households