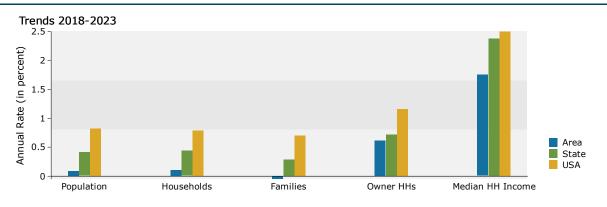

#### Demographic and Income Profile

1400 Gunter Ave, Guntersville, Alabama, 35976 Ring: 1 mile radius

Prepared by Esri

Latitude: 34.34615 Longitude: -86.30357

|                                 |           |           |                      |         | Longitude |           |
|---------------------------------|-----------|-----------|----------------------|---------|-----------|-----------|
| Summary                         | Cer       | nsus 2010 |                      | 2018    |           | :         |
| Population                      |           | 2,429     |                      | 2,389   |           | :         |
| Households                      |           | 996       |                      | 984     |           |           |
| Families                        |           | 601       |                      | 577     |           |           |
| Average Household Size          |           | 2.36      |                      | 2.35    |           |           |
| Owner Occupied Housing Units    |           | 498       |                      | 444     |           |           |
| Renter Occupied Housing Units   |           | 498       |                      | 539     |           |           |
| Median Age                      |           | 41.5      |                      | 43.5    |           |           |
| Trends: 2018 - 2023 Annual Rate |           | Area      |                      | State   |           | Nat       |
| Population                      |           | -0.05%    |                      | 0.42%   |           | 0         |
| Households                      |           | 0.00%     |                      | 0.44%   |           | 0         |
| Families                        |           | -0.21%    |                      | 0.29%   |           | 0         |
| Owner HHs                       |           | 0.93%     |                      | 0.72%   |           | 1         |
| Median Household Income         |           | 1.16%     |                      | 2.38%   |           | 2         |
|                                 |           |           | 20                   | 018     | 20        | 023       |
| Households by Income            |           |           | Number               | Percent | Number    | Pe        |
| <\$15,000                       |           |           | 264                  | 26.8%   | 260       | 2         |
| \$15,000 - \$24,999             |           |           | 146                  | 14.8%   | 137       | 1         |
| \$25,000 - \$34,999             |           |           | 105                  | 10.7%   | 100       | 1         |
| \$35,000 - \$49,999             |           |           | 100                  | 10.2%   | 98        | 1         |
| \$50,000 - \$74,999             |           |           | 86                   | 8.7%    | 90        |           |
| \$75,000 - \$99,999             |           |           | 75                   | 7.6%    | 86        |           |
| \$100,000 - \$149,999           |           |           | 132                  | 13.4%   | 138       | 1         |
| \$150,000 - \$199,999           |           |           | 37                   | 3.8%    | 36        |           |
| \$200,000+                      |           |           | 39                   | 4.0%    | 37        |           |
| Median Household Income         |           |           | \$32,318             |         | \$34,236  |           |
| Average Household Income        |           |           | \$52,316<br>\$57,794 |         | \$61,410  |           |
| Per Capita Income               |           |           | \$37,794<br>\$25,787 |         | \$27,467  |           |
| rei Capita Income               | Census 20 | 110       |                      | 018     |           | 023       |
| Population by Age               | Number    | Percent   | Number               | Percent | Number    | 023<br>Pe |
| 0 - 4                           | 157       | 6.5%      | 139                  | 5.8%    | 135       |           |
| 5 - 9                           | 122       | 5.0%      | 130                  | 5.4%    | 134       |           |
| 10 - 14                         | 156       | 6.4%      | 123                  | 5.2%    | 129       |           |
| 15 - 19                         | 170       | 7.0%      | 138                  | 5.8%    | 121       |           |
| 20 - 24                         | 146       | 6.0%      | 149                  | 6.2%    | 133       |           |
| 25 - 34                         | 266       | 11.0%     | 285                  | 11.9%   | 290       | 1         |
| 35 - 44                         | 300       | 12.4%     | 270                  | 11.3%   | 271       | 1         |
| 45 - 54                         | 347       | 14.3%     | 292                  | 12.2%   | 283       | 1         |
| 55 - 64                         | 342       | 14.1%     | 353                  | 14.8%   | 326       | 1         |
| 65 - 74                         | 236       | 9.7%      | 305                  | 12.8%   | 338       | 1         |
| 75 - 84                         | 145       | 6.0%      | 153                  | 6.4%    | 169       | 1         |
| 85+                             | 41        | 1.7%      | 50                   | 2.1%    | 53        |           |
| 05+                             | Census 20 |           |                      | 2.1%    |           | 023       |
| Race and Ethnicity              | Number    | Percent   | Number               | Percent | Number    | Pe        |
| •                               |           |           |                      |         |           |           |
| White Alone                     | 1,802     | 74.2%     | 1,570                | 65.7%   | 1,437     | 6         |
| Black Alone                     | 478       | 19.7%     | 653                  | 27.3%   | 758       | 3         |
| American Indian Alone           | 14        | 0.6%      | 12                   | 0.5%    | 12        |           |
| Asian Alone                     | 29        | 1.2%      | 41                   | 1.7%    | 53        |           |
| Pacific Islander Alone          | 1         | 0.0%      | 1                    | 0.0%    | 1         |           |
| Some Other Race Alone           | 51        | 2.1%      | 54                   | 2.3%    | 58        |           |
| Two or More Races               | 54        | 2.2%      | 59                   | 2.5%    | 64        |           |
| Hispanic Origin (Any Race)      | 76        | 3.1%      | 79                   | 3.3%    | 87        |           |
|                                 |           |           |                      |         |           |           |