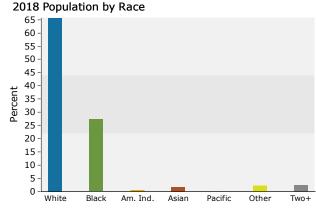

#### Demographic and Income Profile

1400 Gunter Ave, Guntersville, Alabama, 35976 Ring: 1 mile radius

Prepared by Esri

Latitude: 34.34615 Longitude: -86.30357

|                                 |           |           |                      |         | Longitude |           |
|---------------------------------|-----------|-----------|----------------------|---------|-----------|-----------|
| Summary                         | Cer       | nsus 2010 |                      | 2018    |           | :         |
| Population                      |           | 2,429     |                      | 2,389   |           | :         |
| Households                      |           | 996       |                      | 984     |           |           |
| Families                        |           | 601       |                      | 577     |           |           |
| Average Household Size          |           | 2.36      |                      | 2.35    |           |           |
| Owner Occupied Housing Units    |           | 498       |                      | 444     |           |           |
| Renter Occupied Housing Units   |           | 498       |                      | 539     |           |           |
| Median Age                      |           | 41.5      |                      | 43.5    |           |           |
| Trends: 2018 - 2023 Annual Rate |           | Area      |                      | State   |           | Nat       |
| Population                      |           | -0.05%    |                      | 0.42%   |           | 0         |
| Households                      |           | 0.00%     |                      | 0.44%   |           | 0         |
| Families                        |           | -0.21%    |                      | 0.29%   |           | 0         |
| Owner HHs                       |           | 0.93%     |                      | 0.72%   |           | 1         |
| Median Household Income         |           | 1.16%     |                      | 2.38%   |           | 2         |
|                                 |           |           | 20                   | 018     | 20        | 023       |
| Households by Income            |           |           | Number               | Percent | Number    | Pe        |
| <\$15,000                       |           |           | 264                  | 26.8%   | 260       | 2         |
| \$15,000 - \$24,999             |           |           | 146                  | 14.8%   | 137       | 1         |
| \$25,000 - \$34,999             |           |           | 105                  | 10.7%   | 100       | 1         |
| \$35,000 - \$49,999             |           |           | 100                  | 10.2%   | 98        | 1         |
| \$50,000 - \$74,999             |           |           | 86                   | 8.7%    | 90        |           |
| \$75,000 - \$99,999             |           |           | 75                   | 7.6%    | 86        |           |
| \$100,000 - \$149,999           |           |           | 132                  | 13.4%   | 138       | 1         |
| \$150,000 - \$199,999           |           |           | 37                   | 3.8%    | 36        |           |
| \$200,000+                      |           |           | 39                   | 4.0%    | 37        |           |
| Median Household Income         |           |           | \$32,318             |         | \$34,236  |           |
| Average Household Income        |           |           | \$52,316<br>\$57,794 |         | \$61,410  |           |
| Per Capita Income               |           |           | \$37,794<br>\$25,787 |         | \$27,467  |           |
| rei Capita Income               | Census 20 | 110       |                      | 018     |           | 023       |
| Population by Age               | Number    | Percent   | Number               | Percent | Number    | 023<br>Pe |
| 0 - 4                           | 157       | 6.5%      | 139                  | 5.8%    | 135       |           |
| 5 - 9                           | 122       | 5.0%      | 130                  | 5.4%    | 134       |           |
| 10 - 14                         | 156       | 6.4%      | 123                  | 5.2%    | 129       |           |
| 15 - 19                         | 170       | 7.0%      | 138                  | 5.8%    | 121       |           |
| 20 - 24                         | 146       | 6.0%      | 149                  | 6.2%    | 133       |           |
| 25 - 34                         | 266       | 11.0%     | 285                  | 11.9%   | 290       | 1         |
| 35 - 44                         | 300       | 12.4%     | 270                  | 11.3%   | 271       | 1         |
| 45 - 54                         | 347       | 14.3%     | 292                  | 12.2%   | 283       | 1         |
| 55 - 64                         | 342       | 14.1%     | 353                  | 14.8%   | 326       | 1         |
| 65 - 74                         | 236       | 9.7%      | 305                  | 12.8%   | 338       | 1         |
| 75 - 84                         | 145       | 6.0%      | 153                  | 6.4%    | 169       | 1         |
| 85+                             | 41        | 1.7%      | 50                   | 2.1%    | 53        |           |
| 05+                             | Census 20 |           |                      | 2.1%    |           | 023       |
| Race and Ethnicity              | Number    | Percent   | Number               | Percent | Number    | Pe        |
| •                               |           |           |                      |         |           |           |
| White Alone                     | 1,802     | 74.2%     | 1,570                | 65.7%   | 1,437     | 6         |
| Black Alone                     | 478       | 19.7%     | 653                  | 27.3%   | 758       | 3         |
| American Indian Alone           | 14        | 0.6%      | 12                   | 0.5%    | 12        |           |
| Asian Alone                     | 29        | 1.2%      | 41                   | 1.7%    | 53        |           |
| Pacific Islander Alone          | 1         | 0.0%      | 1                    | 0.0%    | 1         |           |
| Some Other Race Alone           | 51        | 2.1%      | 54                   | 2.3%    | 58        |           |
| Two or More Races               | 54        | 2.2%      | 59                   | 2.5%    | 64        |           |
| Hispanic Origin (Any Race)      | 76        | 3.1%      | 79                   | 3.3%    | 87        |           |
|                                 |           |           |                      |         |           |           |