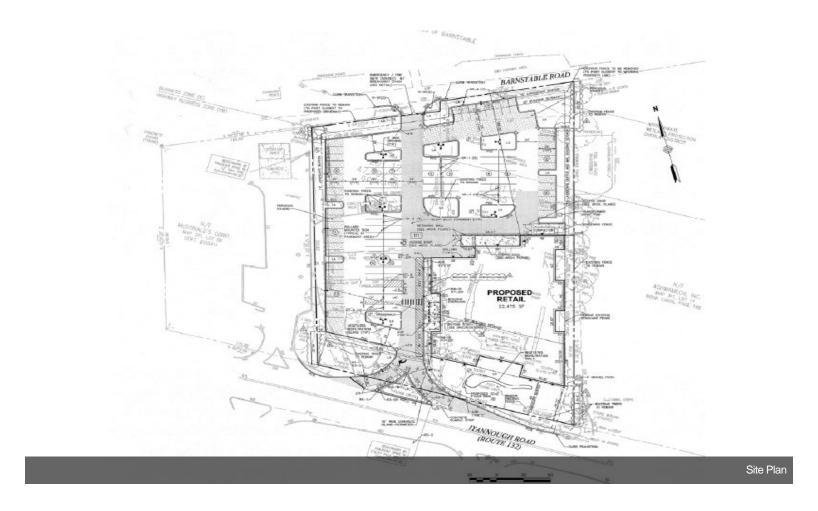

## 624-640 Route 132

\$5,700,000

- Free Standing Single Tenant Harbor Freight Tools
- Best location in a Great Market
- Firm Term thru 7/31/26 at \$360,000
- Current Solar lease (roof) \$ 13,000
- · Harbor Freight rated credit BB-
- HF options 1st 5 yr Option \$438,000, 2nd 5 yr option \$505,700.
- 22,475 sq ft on 2.48 Ac
- Below market Rents assure renewal or future increases...
- Free Standing Single Tenant Harbor Freight Tools
- Best location in a Great Market
- Firm Term thru 7/26
- Current Solar lease (roof)
- · Harbor Freight rated credit BB-
- HF options 1st 5 yr Option \$438,000, 2nd 5 yr option \$505,700.
- 22,475 sq ft on 2.48 Ac
- Below market Rents assure renewal or future increases...
- Best Location in a terfiffic market!!

## 624-640 Route 132, Hyannis, MA 02601

- Free Standing Single Tenant Harbor Freight Tools
- Best location in a Great Market
- Firm Term thru 7/31/26 at \$360,000
- Current Solar lease (roof) \$ 13,000
- Harbor Freight rated credit BB-
- HF options 1st 5 yr Option \$438,000, 2nd 5 yr option \$505,700.
- 22,475 sq ft on 2.48 Ac
- Below market Rents assure renewal or future increases