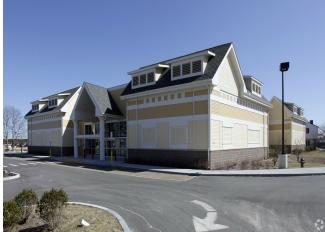

escription:          | Н                     |

## 624-640 Route 132

\$5,700,000

- Free Standing Single Tenant Harbor Freight Tools
- Best location in a Great Market
- Firm Term thru 7/31/26 at \$360,000
- Current Solar lease (roof) \$ 13,000
- · Harbor Freight rated credit BB-
- HF options 1st 5 yr Option \$438,000, 2nd 5 yr option \$505,700.
- 22,475 sq ft on 2.48 Ac
- Below market Rents assure renewal or future increases...
- Free Standing Single Tenant Harbor Freight Tools
- Best location in a Great Market
- Firm Term thru 7/26
- Current Solar lease (roof)
- · Harbor Freight rated credit BB-
- HF options 1st 5 yr Option \$438,000, 2nd 5 yr option \$505,700.
- 22,475 sq ft on 2.48 Ac
- Below market Rents assure renewal or future increases...
- Best Location in a terfiffic market!!





## **Major Tenant Information**

**Tenant**Harbor Freight Tools

SF Occupied 23,545

Lease Expired July 2026



## 624-640 Route 132, Hyannis, MA 02601

- Free Standing Single Tenant Harbor Freight Tools
- Best location in a Great Market
- Firm Term thru 7/31/26 at \$360,000
- Current Solar lease (roof) \$ 13,000
- Harbor Freight rated credit BB-
- HF options 1st 5 yr Option \$438,000, 2nd 5 yr option \$505,700.
- 22,475 sq ft on 2.48 Ac
- Below market Rents assure renewal or future increases

## **Property Photos**