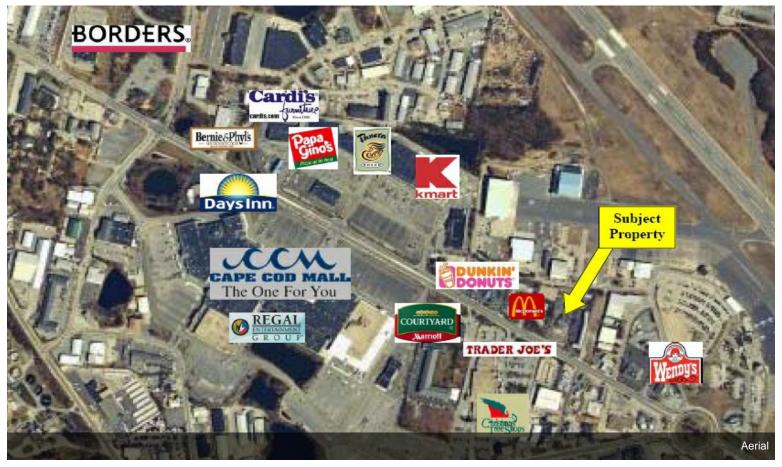

624-640 Route 132

624-640 Route 132, Hyannis, MA 02601

John Shields
The Realty Advisory, Inc.
1645 Falmouth Rd,Centerville, MA 02632
<u>ishields@therealtyadvisory.com</u>
(508) 775-6000

| Price:                       | \$5,700,000           |
|------------------------------|-----------------------|
| Property Type:               | Retail                |
| Property Subtype:            | Freestanding          |
| Building Class:              | В                     |
| Sale Type:                   | Investment            |
| Cap Rate:                    | 6.50%                 |
| Lot Size:                    | 2.64 AC               |
| Gross Leasable Area:         | 26,871 SF             |
| Sale Conditions:             | Investment Triple Net |
| No. Stories:                 | 1                     |
| Year Built:                  | 2009                  |
| Tenancy:                     | Single                |
| Parking Ratio:               | 4.51/1,000 SF         |
| No. Dock-High Doors/Loading: | 1                     |
| Zoning Description:          | Н                     |