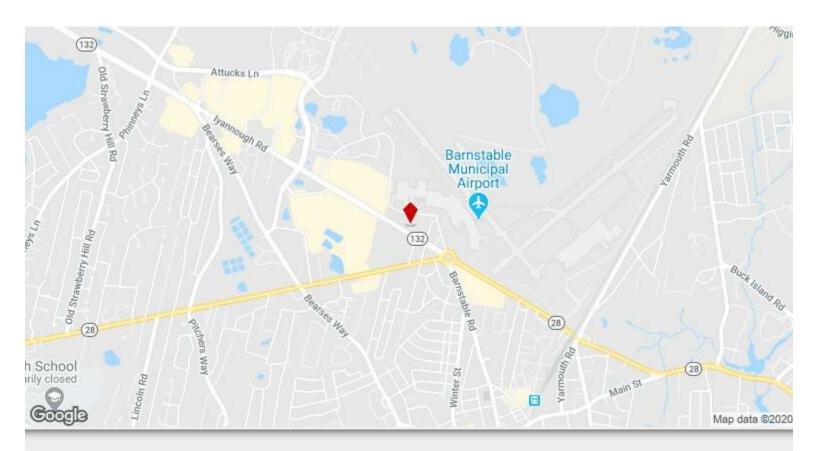

624-640 Route 132

624-640 Route 132, Hyannis, MA 02601

John Shields
The Realty Advisory, Inc.
1645 Falmouth Rd,Centerville, MA 02632
<u>ishields@therealtyadvisory.com</u>
(508) 775-6000

| Price:                       | \$5,700,000           |
|------------------------------|-----------------------|
| Property Type:               | Retail                |
| Property Subtype:            | Freestanding          |
| Building Class:              | В                     |
| Sale Type:                   | Investment            |
| Cap Rate:                    | 6.50%                 |
| Lot Size:                    | 2.64 AC               |
| Gross Leasable Area:         | 26,871 SF             |
| Sale Conditions:             | Investment Triple Net |
| No. Stories:                 | 1                     |
| Year Built:                  | 2009                  |
| Tenancy:                     | Single                |
| Parking Ratio:               | 4.51/1,000 SF         |
| No. Dock-High Doors/Loading: | 1                     |
| Zoning Description:          | Н                     |