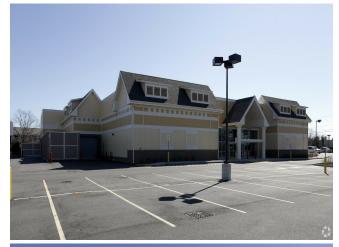

Description:          | Н                     |

## 624-640 Route 132

\$5,700,000

- Free Standing Single Tenant Harbor Freight Tools
- Best location in a Great Market
- Firm Term thru 7/31/26 at \$360,000
- Current Solar lease (roof) \$ 13,000
- · Harbor Freight rated credit BB-
- HF options 1st 5 yr Option \$438,000, 2nd 5 yr option \$505,700.
- 22,475 sq ft on 2.48 Ac
- Below market Rents assure renewal or future increases...
- Free Standing Single Tenant Harbor Freight Tools
- Best location in a Great Market
- Firm Term thru 7/26
- Current Solar lease (roof)
- · Harbor Freight rated credit BB-
- HF options 1st 5 yr Option \$438,000, 2nd 5 yr option \$505,700.
- 22,475 sq ft on 2.48 Ac
- Below market Rents assure renewal or future increases...
- Best Location in a terfiffic market!!





## **Major Tenant Information**

**Tenant**Harbor Freight Tools

SF Occupied 23,545

Lease Expired July 2026



## 624-640 Route 132, Hyannis, MA 02601

- Free Standing Single Tenant Harbor Freight Tools
- Best location in a Great Market
- Firm Term thru 7/31/26 at \$360,000
- Current Solar lease (roof) \$ 13,000
- Harbor Freight rated credit BB-
- HF options 1st 5 yr Option \$438,000, 2nd 5 yr option \$505,700.
- 22,475 sq ft on 2.48 Ac
- Below market Rents assure renewal or future increases

## **Property Photos**