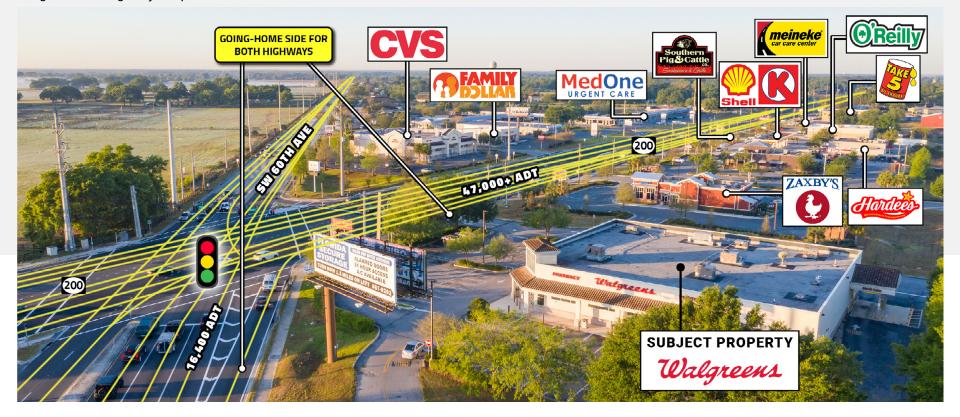

CAP

ANNUAL RENT

YRS. GUARANTEED

This is a rare opportunity for an investor to own a long term, net leased Walgreens in the tax-free state of Florida. Strategically positioned on the busiest intersection in the entire MSA, this Walgreens also benefits from being on the "going home side" of both highways that make up this high traffic corner, and is the major commuter route between the fastest growing residential area and the fastest growing employment center in the county. With over 10 years remaining on the firm term of the Lease, the preferred five-year option structure, and the full backing of Walgreens corporate credit, this investment won't last long. The trade area is anchored by national tenants such as O'Reilly, Hardees, Family Dollar and not least, CVS — which Walgreens strategically out positions on the corner.