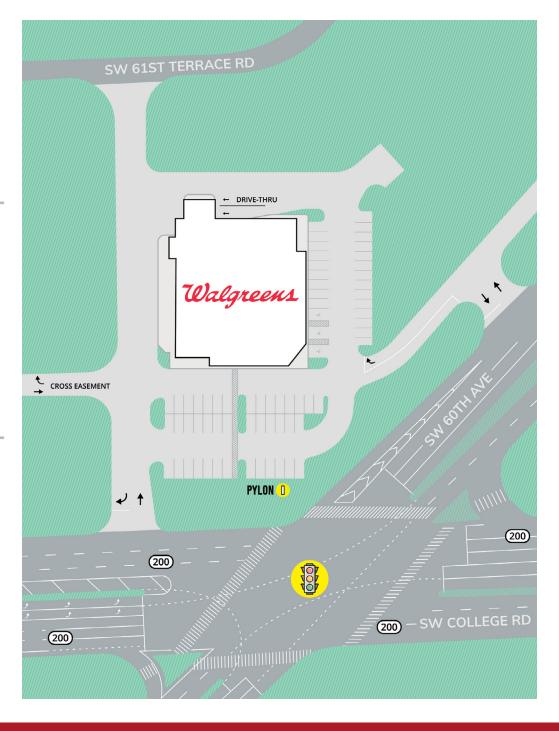

#### PROPERTY DETAILS

**Address:** 6015 SW Highway 200

Year Built: 2005

**Building Size:** 14,736 square feet

Lot Size: 1.6 Acres
Tenant: Walgreens

#### **LEASE SUMMARY**

Lease Type: NNN

**Lease Start Date:** 12/31/2005 **Lease End Date:** 12/31/2030

**Termination Options:** Six months notice to

terminate, before the option

date. 10 x 5 yr rights of

cancellation, after initial firm