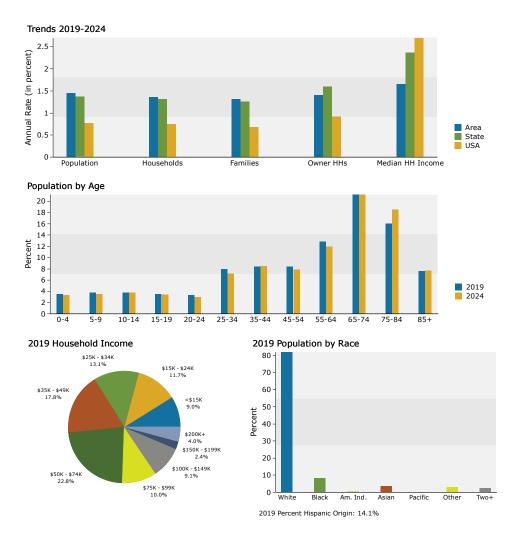

| 42,346    | 84.6%     | 48,419   | 82.0%   | 50,951   | 80.3%   |
| Black Alone                     | 3,889     | 7.8%      | 4,948    | 8.4%    | 5,484    | 8.6%    |
| American Indian Alone           | 171       | 0.3%      | 220      | 0.4%    | 245      | 0.49    |
| Asian Alone                     | 1,429     | 2.9%      | 2,161    | 3.7%    | 2,714    | 4.39    |
| Pacific Islander Alone          | 32        | 0.1%      | 53       | 0.1%    | 63       | 0.19    |
| Some Other Race Alone           | 1,198     | 2.4%      | 1,764    | 3.0%    | 2,161    | 3.49    |
| Two or More Races               | 987       | 2.0%      | 1,503    | 2.5%    | 1,847    | 2.99    |
| Hispanic Origin (Any Race)      | 5,515     | 11.0%     | 8,352    | 14.1%   | 10,461   | 16.5%   |



Art Griffith