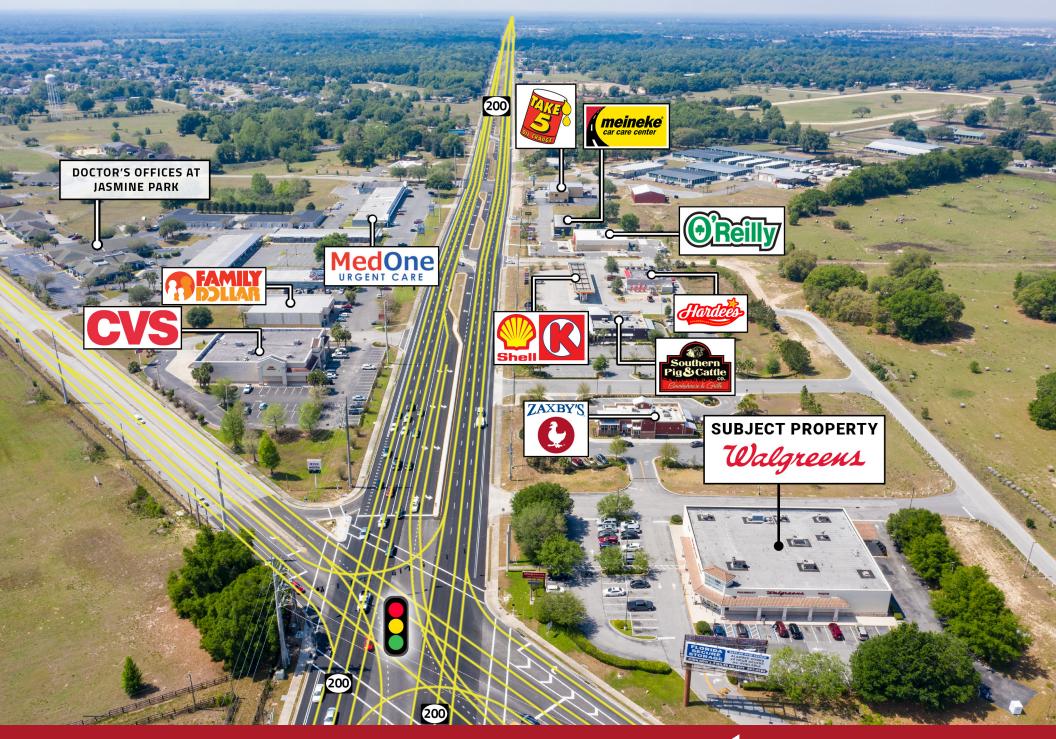

CAP

ANNUAL RENT

YRS. GUARANTEED

This is a rare opportunity for an investor to own a long term, net leased Walgreens in the tax-free state of Florida. Strategically positioned on the busiest intersection in the entire MSA, this Walgreens also benefits from being on the "going home side" of both highways that make up this high traffic corner, and is the major commuter route between the fastest growing residential area and the fastest growing employment center in the county. With over 10 years remaining on the firm term of the Lease, the preferred five-year option structure, and the full backing of Walgreens corporate credit, this investment won't last long. The trade area is anchored by national tenants such as O'Reilly, Hardees, Family Dollar and not least, CVS — which Walgreens strategically out positions on the corner.