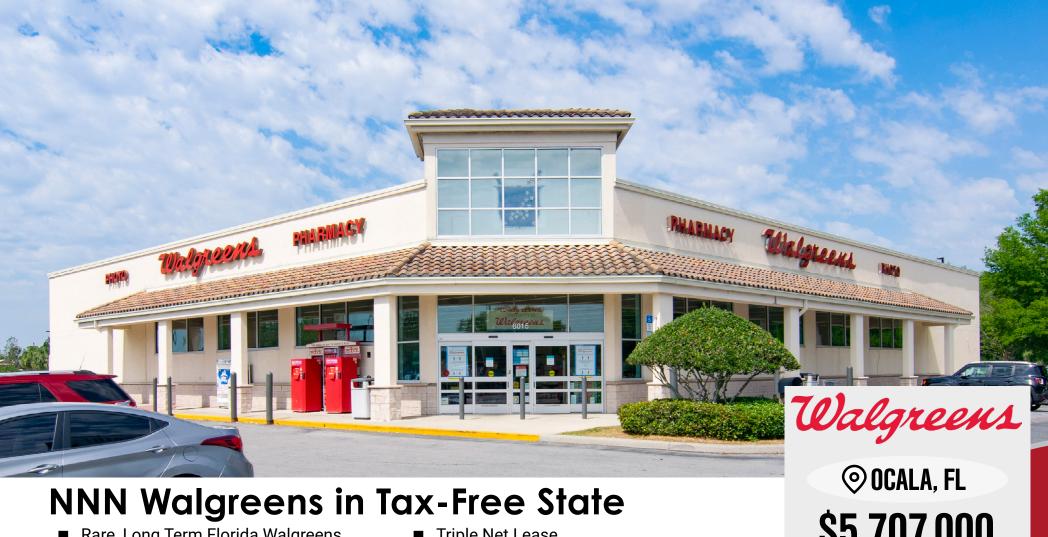

- Rare, Long Term Florida Walgreens
- Tax Free State
- **Excellent Corner Highest Traffic Counts in** Entire MSA
- Triple Net Lease
- Walgreens Corporate Credit Guarantees the Kent
- Strategic Location for Walgreens

\$5,707,000 6.00% CAP

**(**888) 258-7605 Listings@deerfieldteam.com

John Giordani Art Griffith

**DeerfieldPartners** 

The Drugstore Experts

#### **INVESTMENT SUMMARY**

6015 SW HIGHWAY 200 | OCALA, FL 34476

WALGREENS # 7207

\$5,707,000

6.00%

\$342,403.92

10.7

**PRICE** 