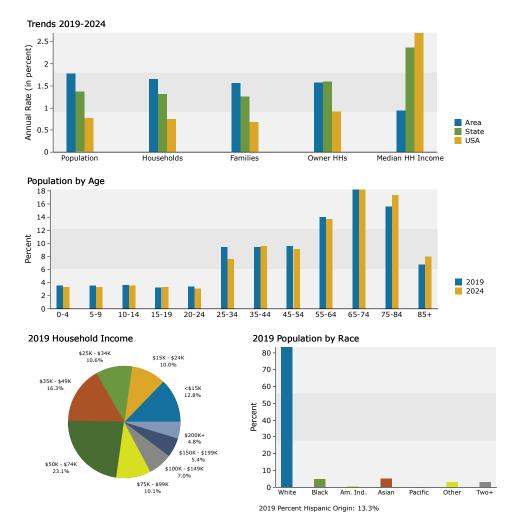

#### DEMOGRAPHICS

|              | 1 Mile   | 3 Mile   | 5 Mile   |
|--------------|----------|----------|----------|
| Population   | 2,851    | 18,166   | 59,068   |
| Avg. HH Inc. | \$70,620 | \$73,074 | \$66,582 |

# **REGIONAL OVERVIEW**