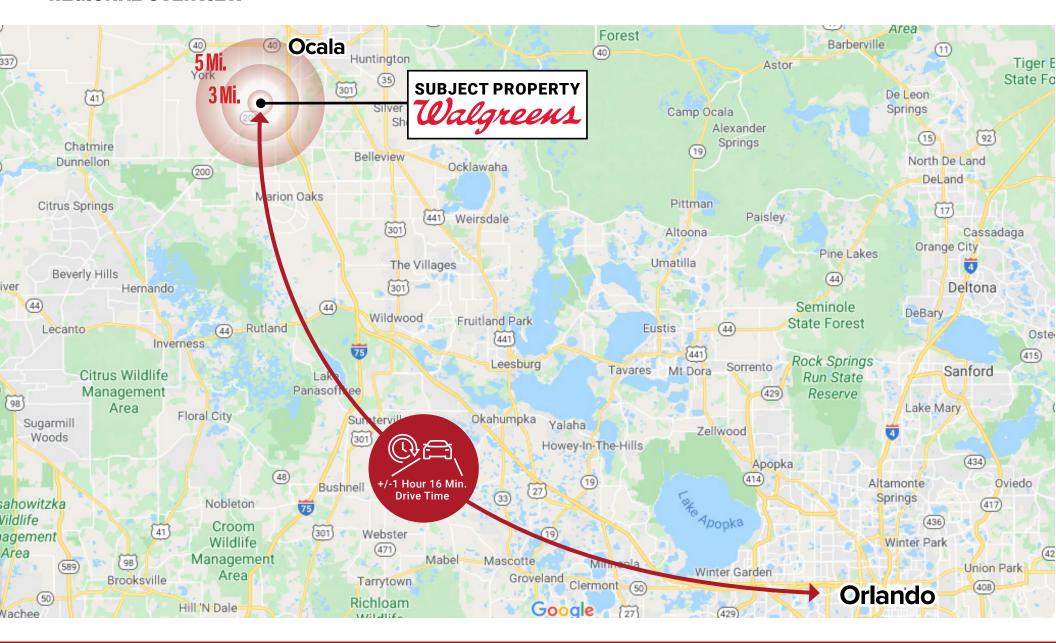

# **REGIONAL OVERVIEW**

CAP

ANNUAL RENT

YRS. GUARANTEED

This is a rare opportunity for an investor to own a long term, net leased Walgreens in the tax-free state of Florida. Strategically positioned on the busiest intersection in the entire MSA, this Walgreens also benefits from being on the "going home side" of both highways that make up this high traffic corner, and is the major commuter route between the fastest growing residential area and the fastest growing employment center in the county. With over 10 years remaining on the firm term of the Lease, the preferred five-year option structure, and the full backing of Walgreens corporate credit, this investment won't last long. The trade area is anchored by national tenants such as O'Reilly, Hardees, Family Dollar and not least, CVS — which Walgreens strategically out positions on the corner.