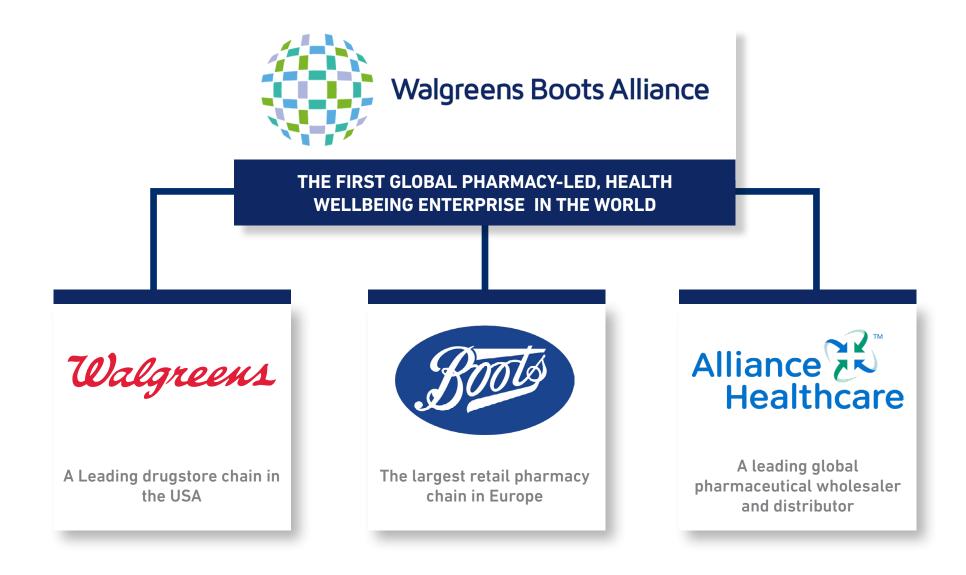

# **ABOUT WALGREENS BOOTS ALLIANCE**

Walgreens Boots Alliance (NASDAQ: WBA) is the first global pharmacy real, realmost enterprise. The Company's heritage of trusted healthcare services through community pharmacy care and pharmaceutical wholesaling dates back more than 100 years.

Walgreens Boots Alliance is the largest retail pharmacy, health and daily living destination across the U.S. and Europe. Walgreens Boots Alliance and the companies in which it has equity method investments together have a presence in more than 25\* countries and employ more than 415,000\* people. The Company is a global leader in pharmacy-led, health and wellbeing retail and, together with the companies in which it has equity method investments, has more than 18,500\* stores in 11\* countries as well as one of the largest global pharmaceutical wholesale and distribution networks, with more than 390\* distribution centers delivering to more than 230,000\*\* pharmacies, doctors, health centers and hospitals each year in more than 20\* countries. In addition, Walgreens Boots