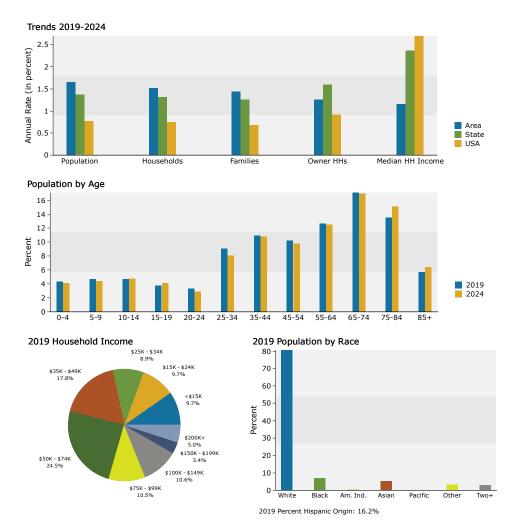

| 12,595    | 84.3%     | 14,640   | 80.6%   | 15,466   | 78.4%   |
| Black Alone                     | 941       | 6.3%      | 1,310    | 7.2%    | 1,482    | 7.5%    |
| American Indian Alone           | 46        | 0.3%      | 65       | 0.4%    | 76       | 0.4%    |
| Asian Alone                     | 613       | 4.1%      | 962      | 5.3%    | 1,220    | 6.2%    |
| Pacific Islander Alone          | 13        | 0.1%      | 23       | 0.1%    | 30       | 0.2%    |
| Some Other Race Alone           | 392       | 2.6%      | 612      | 3.4%    | 761      | 3.9%    |
| Two or More Races               | 346       | 2.3%      | 554      | 3.0%    | 690      | 3.5%    |
| Hispanic Origin (Any Race)      | 1,845     | 12.3%     | 2,950    | 16.2%   | 3,741    | 19.0%   |





# 5-Mile DEMOGRAPHICS

| Summary                         | Cei       | nsus 2010 |          | 2019    |          | 2024    |
|---------------------------------|-----------|-----------|----------|---------|----------|---------|
| Population                      |           | 50,052    |          | 59,068  |          | 63,465  |
| Households                      |           | 23,808    |          | 27,638  |          | 29,563  |
| Families                        |           | 14,974    |          | 17,316  |          | 18,49   |
| Average Household Size          |           | 2.07      |          | 2.11    |          | 2.12    |
| Owner Occupied Housing Units    |           | 18,174    |          | 21,397  |          | 22,95   |
| Renter Occupied Housing Units   |           | 5,634     |