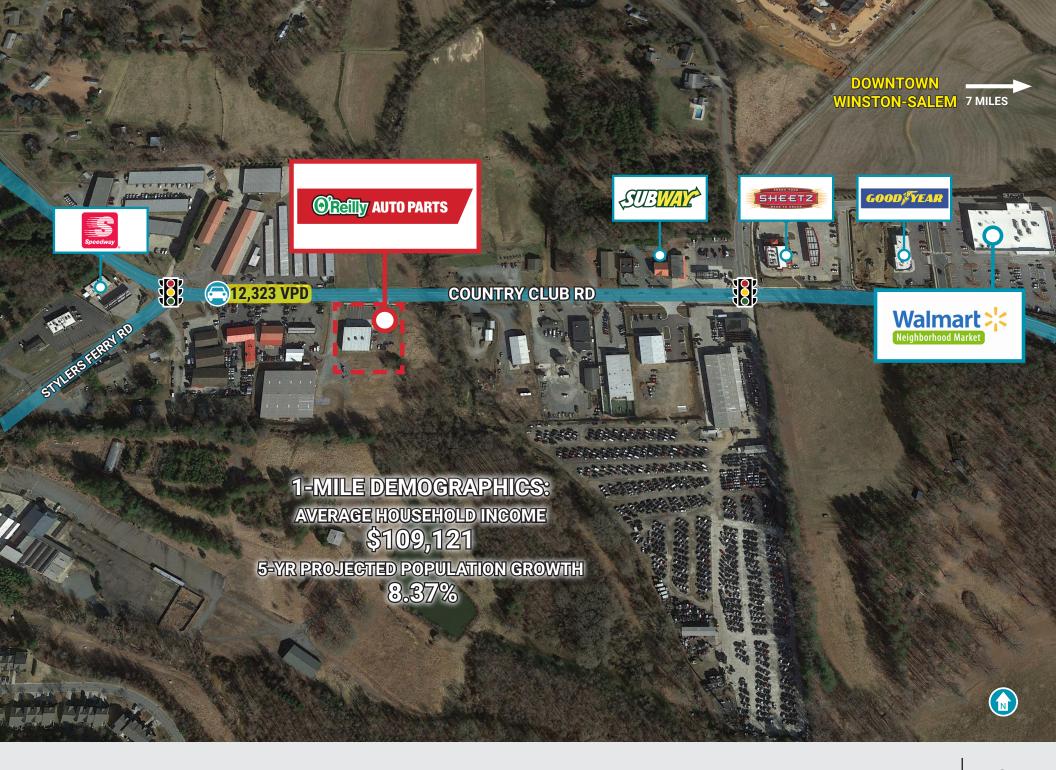

# **OUTSTANDING DEMOGRAPHICS**

| 3-MILE RADII DEMOGRAPHIC SNAPSHOT |           |  |
|-----------------------------------|-----------|--|
| GE HOUSEHOLD INCOME               | \$105,063 |  |

MEDIAN HOUSEHOLD INCOME \$74,318 5-YEAR PROJECTED POPULATION GROWTH **2019 POPULATION** 

5.05% 42.058