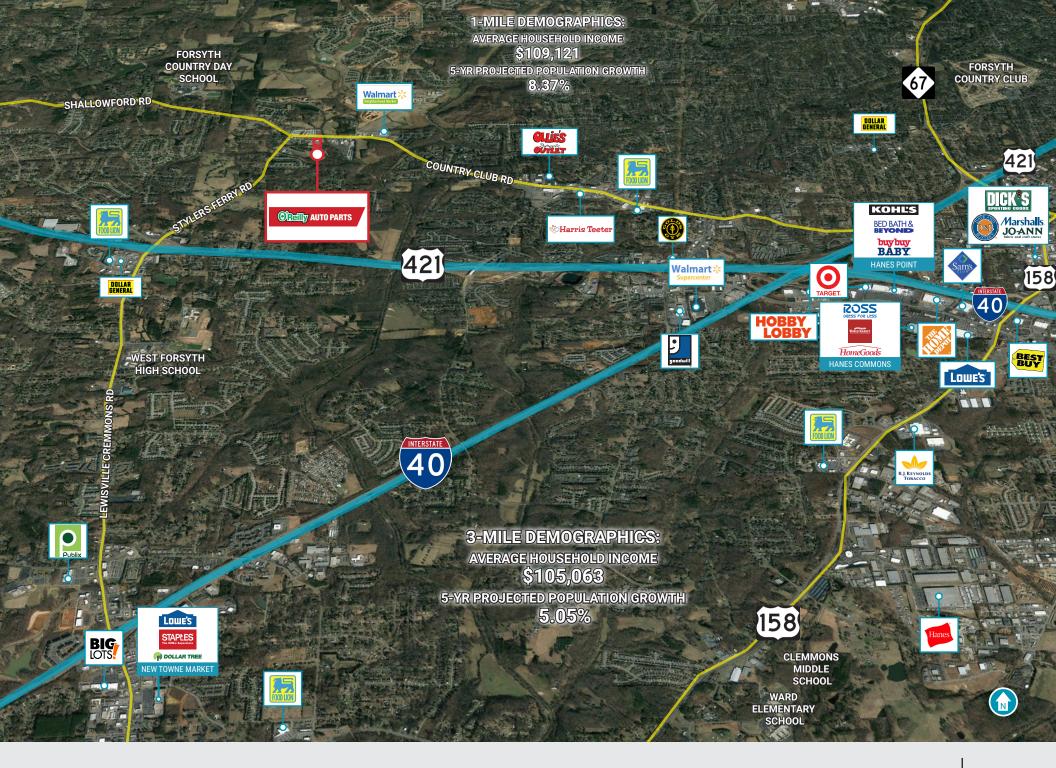

# **OUTSTANDING DEMOGRAPHICS**

| 3-MILE RADII DEMOGRAPHIC SNAPSHOT |           |  |
|-----------------------------------|-----------|--|
| GE HOUSEHOLD INCOME               | \$105,063 |  |

MEDIAN HOUSEHOLD INCOME \$74,318 5-YEAR PROJECTED POPULATION GROWTH **2019 POPULATION** 

5.05% 42.058