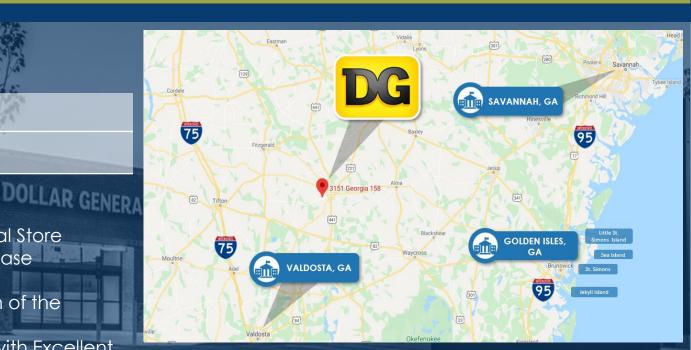

## **HIGHLIGHTS:**

- Freestanding Dollar General Store
- NNN Corporate Backed Lease
- New 2020 Construction
- 10% Rent Increases in each of the Options
- Main Corridor <u>Corner Site</u> with Excellent Visibility
- Strong household incomes surrounding the site
- Approx. 4 miles from Downtown Douglas
- Universally Applicable Building Type
   Nearby the 1,490 gerss Coperal Co
- Nearby, the 1,490 acres General Coffee State Park draws more than 100,000 visitors a year.