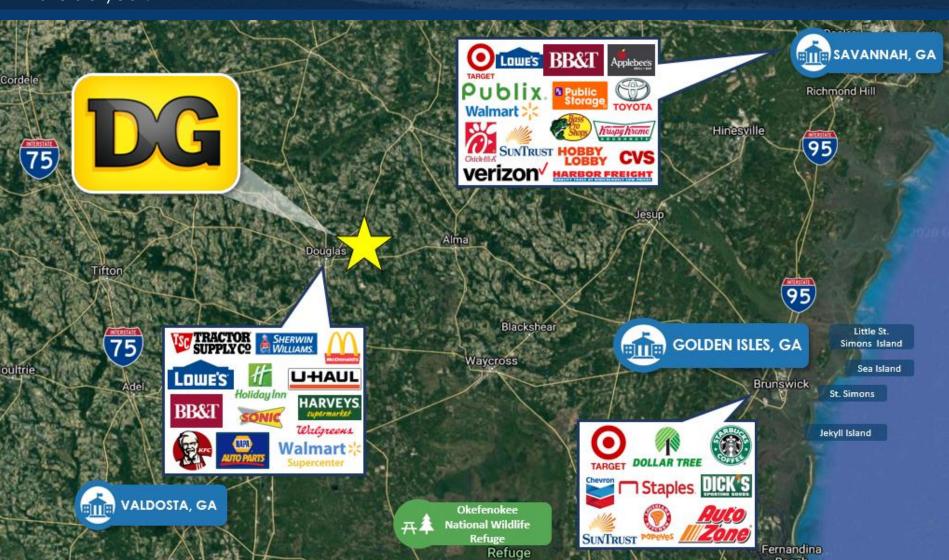

## **HIGHLIGHTS:**

- Freestanding Dollar General Store
- NNN Corporate Backed Lease
- New 2020 Construction
- 10% Rent Increases in each of the Options
- Main Corridor <u>Corner Site</u> with Excellent Visibility
- Strong household incomes surrounding the site
- Approx. 4 miles from Downtown Douglas
- Universally Applicable Building Type
   Nearby the 1,490 gerss Coperal Co
- Nearby, the 1,490 acres General Coffee State Park draws more than 100,000 visitors a year.