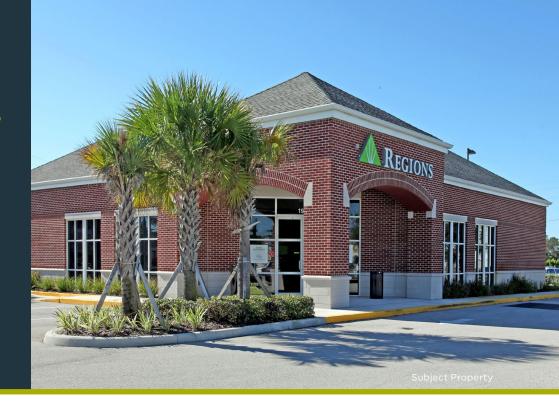

## Regions Bank

Ground Lease | Melbourne, FL

\$ Price: \$3,737,000

% Cap Rate: **5.25**%

Click Here for Website & Full Offering Memorandum

## **Investment Overview**

**Stan Johnson Company** is pleased to offer for sale to qualified investors the opportunity to acquire a Regions Bank ground lease located in Melbourne, Florida. Regions (AMSOUTH Bank) executed

a twenty (20) year ground lease in 2006 and has over six (6.5) years of base term remaining on the lease. The corporate-guaranteed lease features four (4), five (5) year option periods with rare 12.5% rental increases during the base term and option periods. Regions has excellent access and visibility with two points of ingress/egress. The subject property is located just 3.7 miles from Satellite Beach and sits on the corner of the busy intersection of Eau Gallie Blvd (38,721 VPD) and N Riverside Drive (22,796 VPD). The area boasts excellent demographics with strong population density and high household incomes.