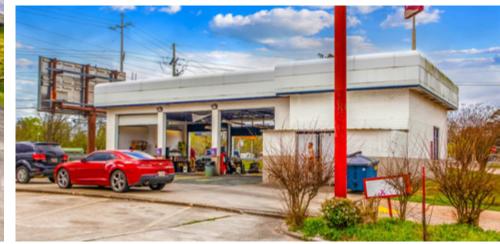

ACTUAL PROPERTY IMAGES

→ Precision Tune Auto Care

#### PROPERTY SUMMARY - JIFFY LUBE

| ADDRESS       | 3837 Alexandria Mall Drive |
|---------------|----------------------------|
|               | Alexandria, LA 71301       |
| PARISH        | Rapides                    |
| BUILDING AREA | 2,000 SF                   |
| LAND AREA     | 0.337 AC                   |
| BUILT         | 1990                       |