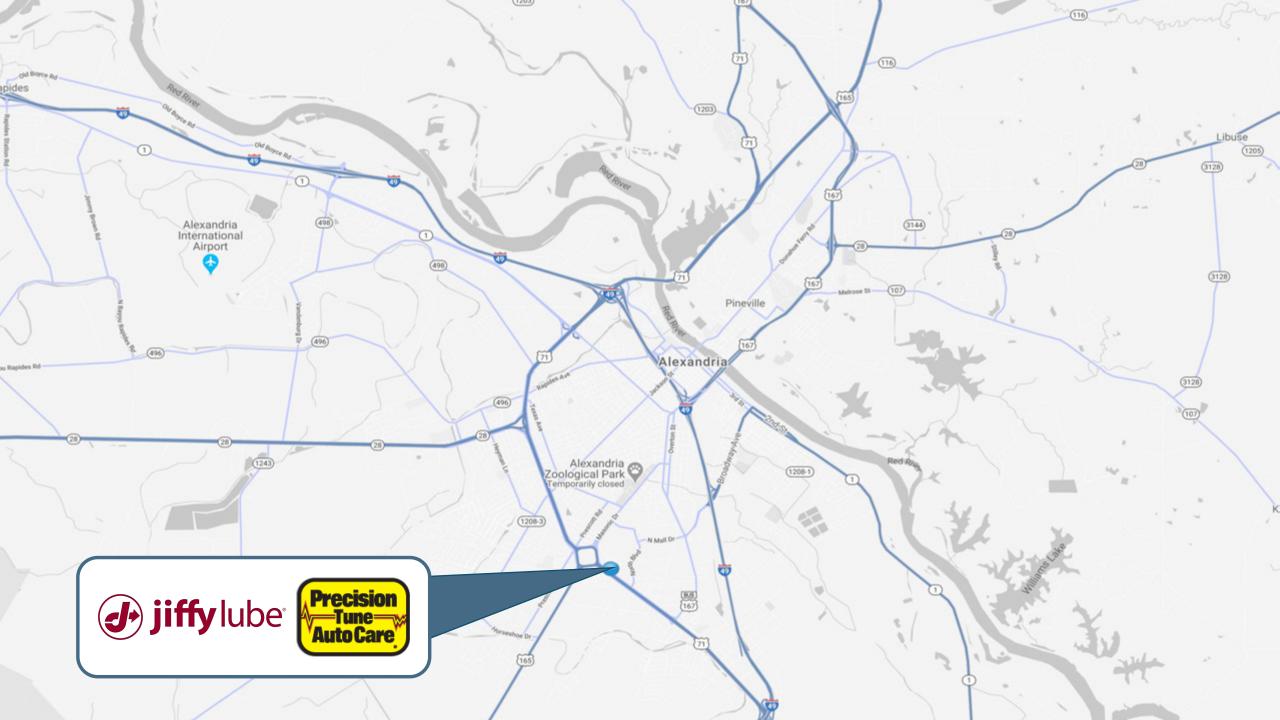

### LEASE ABSTRACT

PROPERTY OVERVIEW

Property Images

Location, Aerial & Retail Maps

### AREA OVERVIEW

#### PROPERTY SUMMARY - JIFFY LUBE

| ADDRESS       | 3837 Alexandria Mall Drive |
|---------------|----------------------------|
|               | Alexandria, LA 71301       |
| PARISH        | Rapides                    |
| BUILDING AREA | 2,000 SF                   |
| LAND AREA     | 0.337 AC                   |
| BUILT         | 1990                       |

#### PROPERTY SUMMARY - PRECISION TUNE AUTO CARE

| ADDRESS       | 3839 Alexandria Mall Drive |
|---------------|----------------------------|
|               | Alexandria, LA 71301       |
| PARISH        | Rapides                    |
| BUILDING AREA | 3,000 SF                   |
| LAND AREA     | 0.873 AC                   |
| BUILT         | 1992                       |