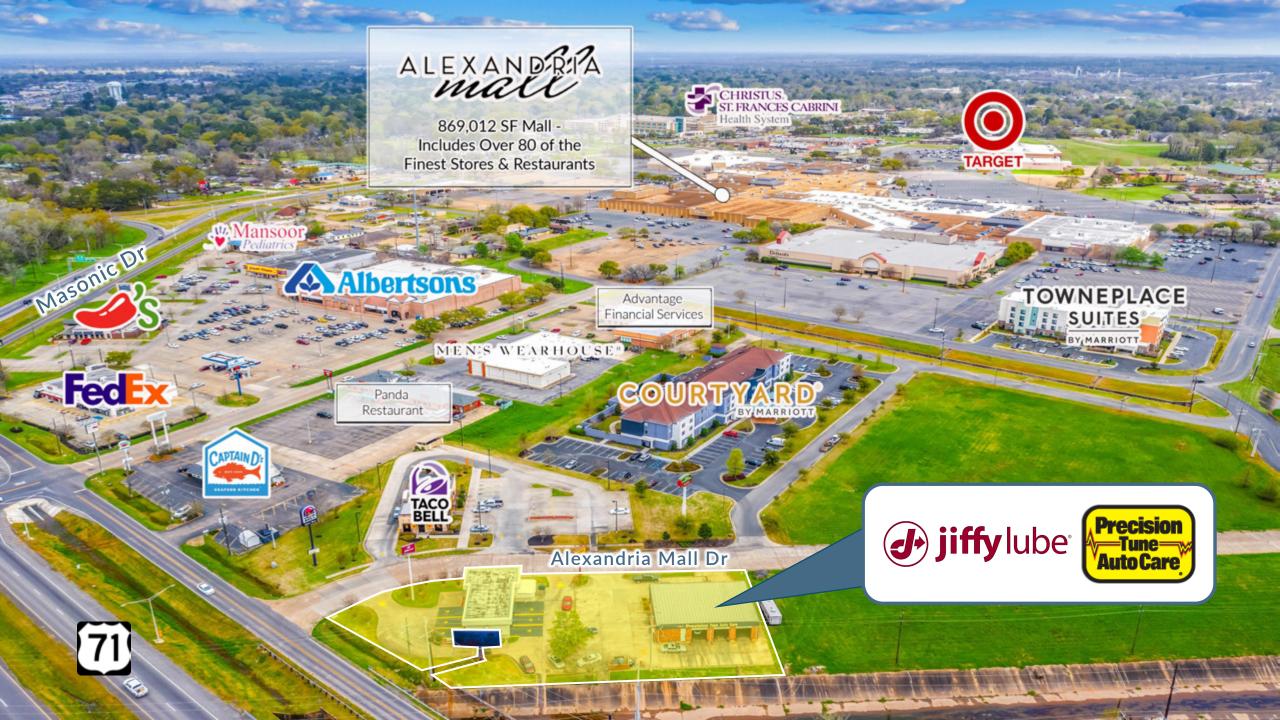

### LEASE ABSTRACT

PROPERTY OVERVIEW

Property Images

Location, Aerial & Retail Maps

### AREA OVERVIEW

### HIGHLIGHTS

- Both Tenants Have Triple Net (NNN) Leases With Zero Landlord Responsibilities
- Strong Corporate Guarantee on the Jiffy Lube
- Excellent Visibility Just Off Hwy 71 With Traffic Counts Exceeding Over 30,557 VPD
- Excellent Demographics With a Population Over 45,459 Residents Making an Average Household Income of \$58,057 Within a 3-Mile Radius
- Strategically Positioned Near Major Retailers Including: Lowe's, Havertys, Hobby Lobby, Walmart Supercenter, Sam's Club, Best Buy and Marshalls

- Minutes From the Alexandria Mall, Metrocenter Mall and the SM Brame Jr High School
- Alexandria is the 9th Largest City in the State and is the Principal City of the Alexandria MSA With a Population of 153,922 Residents
- Located at the Midpoint Between Shreveport and Baton Rouge (2 Hours Each Way)
- Other Nearby Tenants Include: Four Seasons Hotel, Albertsons, Starbucks, Chick-fil-A, Wendy's, Logan's Roadhouse, Home Depot, Target, IHOP, Panda Express and Walgreens