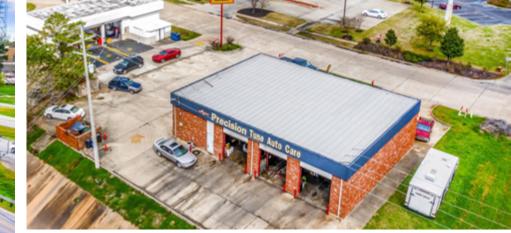

ACTUAL PROPERTY IMAGES

#### PRECISION TUNE AUTO CARE

#### PROPERTY SUMMARY - PRECISION TUNE AUTO CARE

| ADDRESS       | 3839 Alexandria Mall Drive |
|---------------|----------------------------|
|               | Alexandria, LA 71301       |
| PARISH        | Rapides                    |
| BUILDING AREA | 3,000 SF                   |
| LAND AREA     | 0.873 AC                   |
| BUILT         | 1992                       |