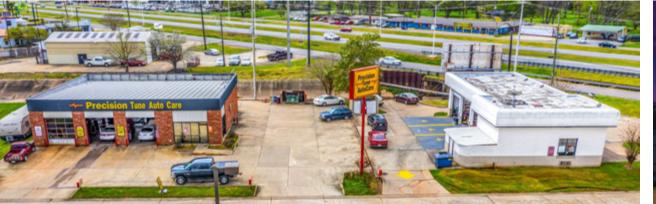

ACTUAL PROPERTY IMAGES

#### JIFFY LUBE & PRECISION TUNE AUTO CARE

#### PROPERTY SUMMARY - JIFFY LUBE

| ADDRESS       | 3837 Alexandria Mall Drive |
|---------------|----------------------------|
|               | Alexandria, LA 71301       |
| PARISH        | Rapides                    |
| BUILDING AREA | 2,000 SF                   |
| LAND AREA     | 0.337 AC                   |
| BUILT         | 1990                       |

#### PROPERTY SUMMARY - PRECISION TUNE AUTO CARE

| ADDRESS       | 3839 Alexandria Mall Drive |
|---------------|----------------------------|
|               | Alexandria, LA 71301       |
| PARISH        | Rapides                    |
| BUILDING AREA | 3,000 SF                   |
| LAND AREA     | 0.873 AC                   |
| BUILT         | 1992                       |