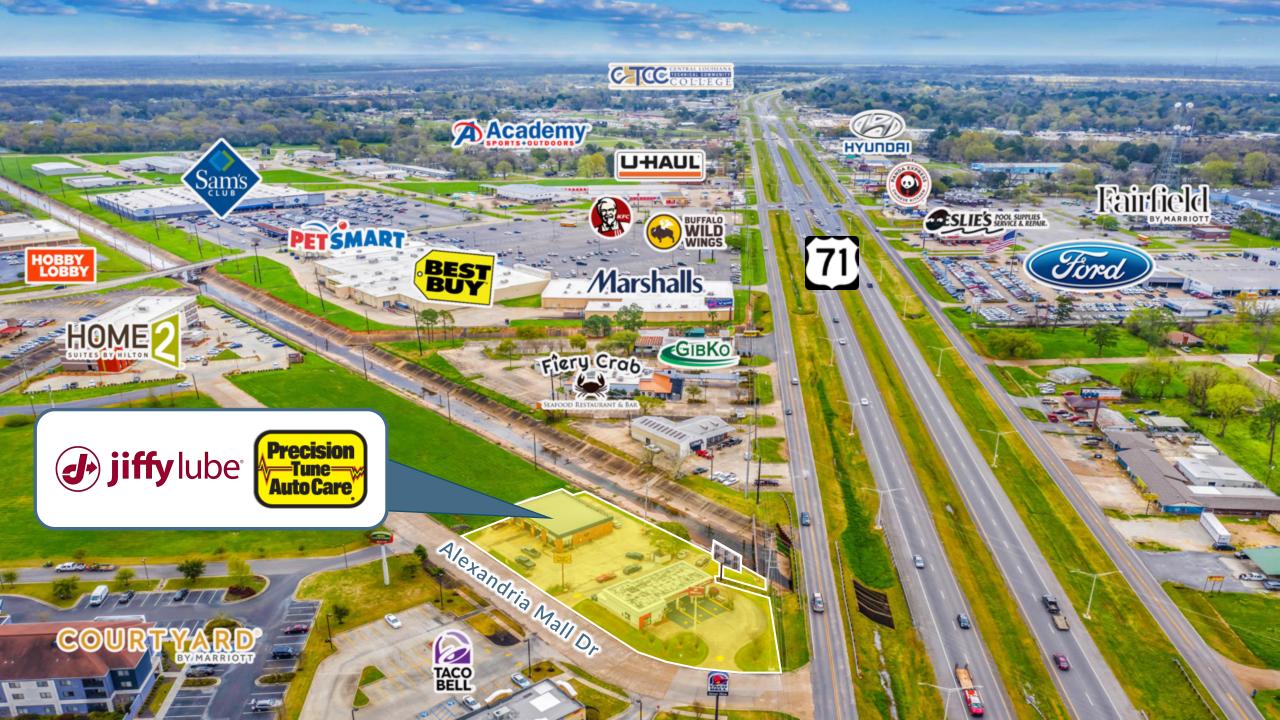

### LEASE ABSTRACT

PROPERTY OVERVIEW

Property Images

Location, Aerial & Retail Maps

### AREA OVERVIEW

### HIGHLIGHTS

- Both Tenants Have Triple Net (NNN) Leases With Zero Landlord Responsibilities
- Strong Corporate Guarantee on the Jiffy Lube
- Excellent Visibility Just Off Hwy 71 With Traffic Counts Exceeding Over 30,557 VPD
- Excellent Demographics With a Population Over 45,459 Residents Making an Average Household Income of \$58,057 Within a 3-Mile Radius
- Strategically Positioned Near Major Retailers Including: Lowe's, Havertys, Hobby Lobby, Walmart Supercenter, Sam's Club, Best Buy and Marshalls

- Minutes From the Alexandria Mall, Metrocenter Mall and the SM Brame Jr High School
- Alexandria is the 9th Largest City in the State and is the Principal City of the Alexandria MSA With a Population of 153,922 Residents
- Located at the Midpoint Between Shreveport and Baton Rouge (2 Hours Each Way)
- Other Nearby Tenants Include: Four Seasons Hotel, Albertsons, Starbucks, Chick-fil-A, Wendy's, Logan's Roadhouse, Home Depot, Target, IHOP, Panda Express and Walgreens