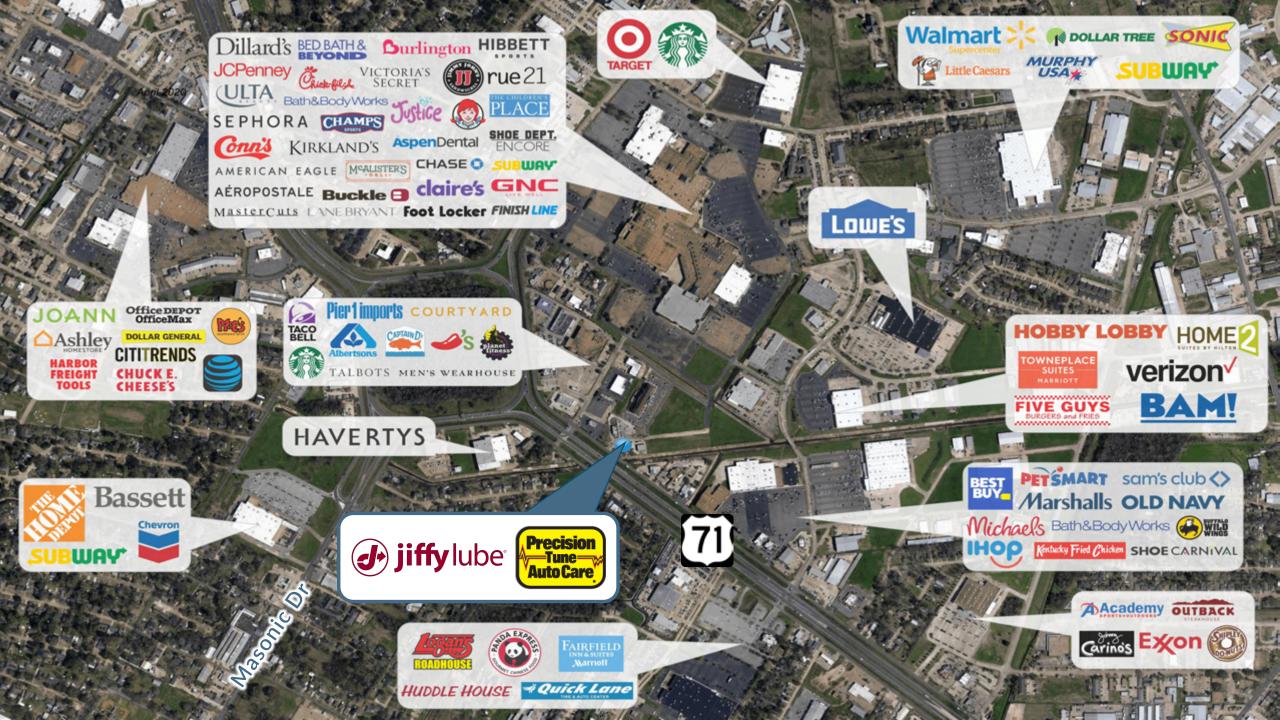

### LEASE ABSTRACT

PROPERTY OVERVIEW

Property Images

Location, Aerial & Retail Maps

### HIGHLIGHTS

- Both Tenants Have Triple Net (NNN) Leases With Zero Landlord Responsibilities
- Strong Corporate Guarantee on the Jiffy Lube
- Excellent Visibility Just Off Hwy 71 With Traffic Counts Exceeding Over 30,557 VPD
- Excellent Demographics With a Population Over 45,459 Residents Making an Average Household Income of \$58,057 Within a 3-Mile Radius
- Strategically Positioned Near Major Retailers Including: Lowe's, Havertys, Hobby Lobby, Walmart Supercenter, Sam's Club, Best Buy and Marshalls

- Minutes From the Alexandria Mall, Metrocenter Mall and the SM Brame Jr High School
- Alexandria is the 9th Largest City in the State and is the Principal City of the Alexandria MSA With a Population of 153,922 Residents
- Located at the Midpoint Between Shreveport and Baton Rouge (2 Hours Each Way)
- Other Nearby Tenants Include: Four Seasons Hotel, Albertsons, Starbucks, Chick-fil-A, Wendy's, Logan's Roadhouse, Home Depot, Target, IHOP, Panda Express and Walgreens