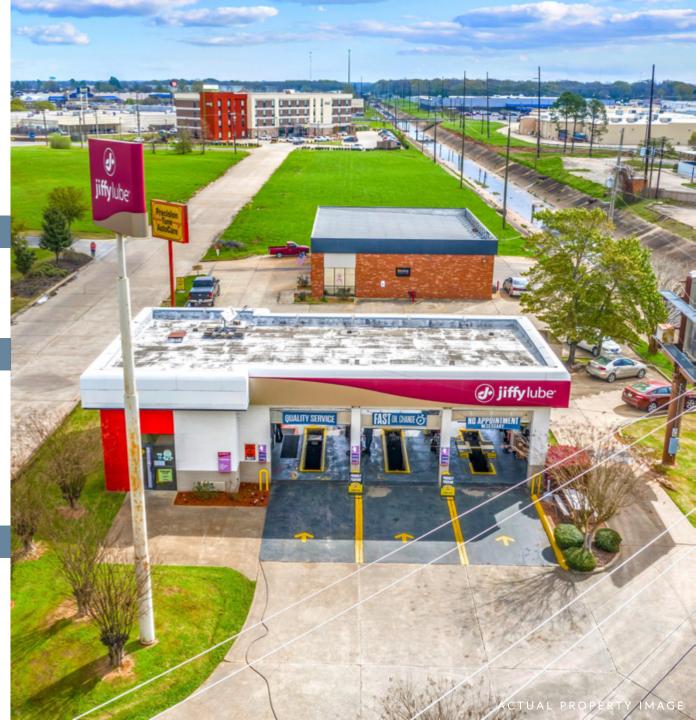

#### PROPERTY SUMMARY - JIFFY LUBE

| ADDRESS       | 3837 Alexandria Mall Drive |
|---------------|----------------------------|
|               | Alexandria, LA 71301       |
| PARISH        | Rapides                    |
| BUILDING AREA | 2,000 SF                   |
| LAND AREA     | 0.337 AC                   |
| BUILT         | 1990                       |

# TENANT PROFILE

Jiffy Lube International, Inc. ("Jiffy Lube"), has more than 2,200 franchised service centers in North America and serves approximately 20 million customers each year. Jiffy Lube pioneered the fast oil change industry in 1971 by establishing the first drive-through service bay, providing customers with fast, professional service for their vehicles.