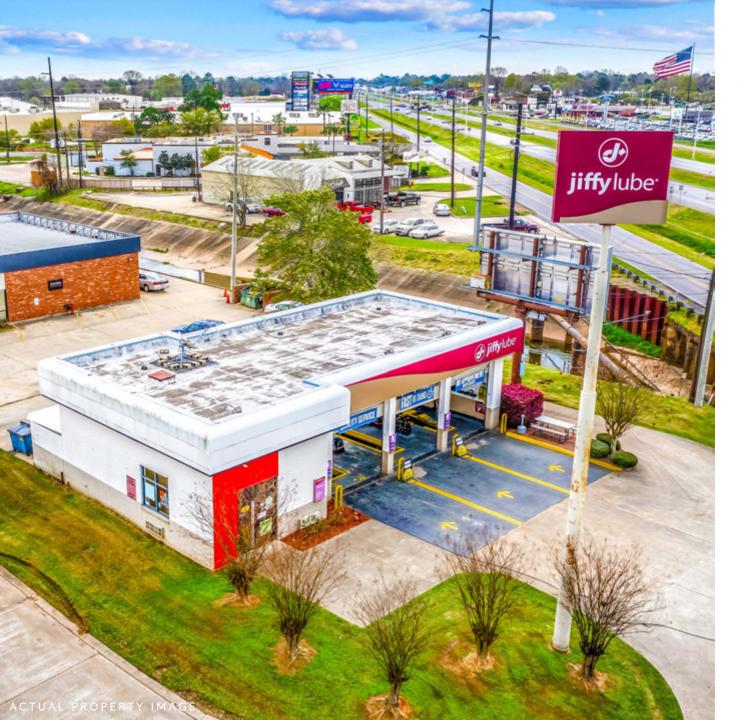

#### PROPERTY SUMMARY - JIFFY LUBE

| ADDRESS       | 3837 Alexandria Mall Drive |
|---------------|----------------------------|
|               | Alexandria, LA 71301       |
| PARISH        | Rapides                    |
| BUILDING AREA | 2,000 SF                   |
| LAND AREA     | 0.337 AC                   |
| BUILT         | 1990                       |

# TENANT PROFILE

Jiffy Lube International, Inc. ("Jiffy Lube"), has more than 2,200 franchised service centers in North America and serves approximately 20 million customers each year. Jiffy Lube pioneered the fast oil change industry in 1971 by establishing the first drive-through service bay, providing customers with fast, professional service for their vehicles.