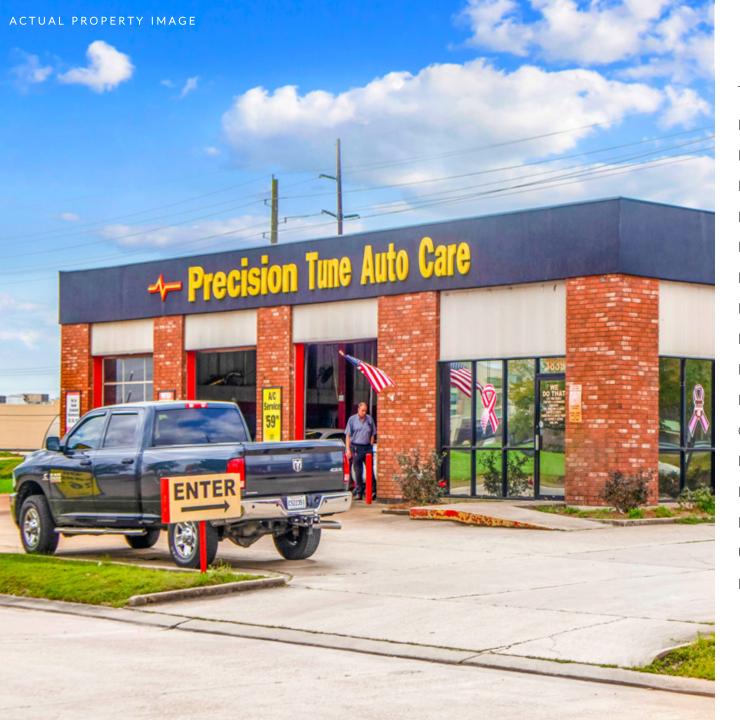

#### PROPERTY SUMMARY - PRECISION TUNE AUTO CARE

| ADDRESS       | 3839 Alexandria Mall Drive |
|---------------|----------------------------|
|               | Alexandria, LA 71301       |
| PARISH        | Rapides                    |
| BUILDING AREA | 3,000 SF                   |
| LAND AREA     | 0.873 AC                   |
| BUILT         | 1992                       |

#### PRECISION TUNE AUTO CARE

### TENANT PROFILE

Precision Tune Auto Care began as a small tune up shop in Beaumont, TX in 1976 and has grown to more than 330 service centers operating in 8 countries. Precision Tune Auto Care has been taking care of cars and the people who depend on them for nearly 40 years, providing car owners with a one-stop shop for factory scheduled maintenance service and repairs for autos, SUVs, MiniVans, and Hybrids. Our trained and certified technicians can perform the same service as a dealer, only at a much greater value and with more convenience.