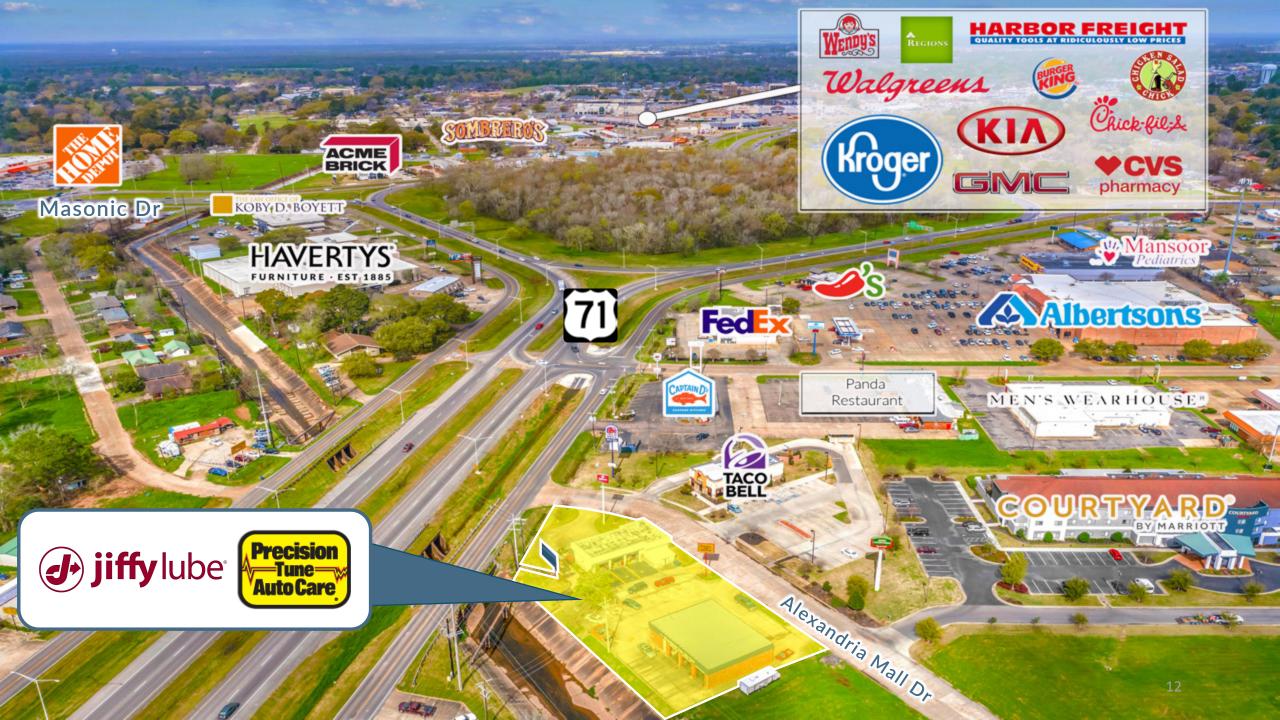

### LEASE ABSTRACT

PROPERTY OVERVIEW

Property Images

Location, Aerial & Retail Maps

### AREA OVERVIEW

### HIGHLIGHTS

- Both Tenants Have Triple Net (NNN) Leases With Zero Landlord Responsibilities
- Strong Corporate Guarantee on the Jiffy Lube
- Excellent Visibility Just Off Hwy 71 With Traffic Counts Exceeding Over 30,557 VPD
- Excellent Demographics With a Population Over 45,459 Residents Making an Average Household Income of \$58,057 Within a 3-Mile Radius
- Strategically Positioned Near Major Retailers Including: Lowe's, Havertys, Hobby Lobby, Walmart Supercenter, Sam's Club, Best Buy and Marshalls

- Minutes From the Alexandria Mall, Metrocenter Mall and the SM Brame Jr High School
- Alexandria is the 9th Largest City in the State and is the Principal City of the Alexandria MSA With a Population of 153,922 Residents
- Located at the Midpoint Between Shreveport and Baton Rouge (2 Hours Each Way)
- Other Nearby Tenants Include: Four Seasons Hotel, Albertsons, Starbucks, Chick-fil-A, Wendy's, Logan's Roadhouse, Home Depot, Target, IHOP, Panda Express and Walgreens