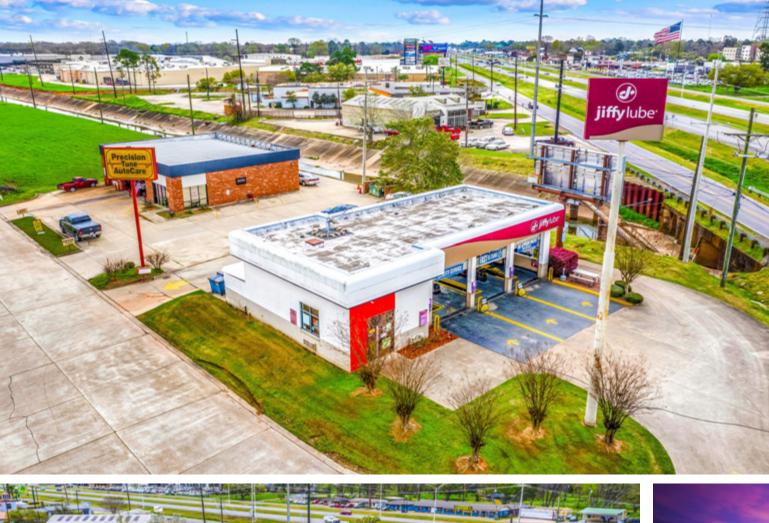

Jiffy Lube & Precision Tune Auto Care 3837 & 3839 Alexandria Mall Drive Alexandria, LA 71301

ST OIL CHANGE

**QUALITY SERVICE** 

Jiffylube<sup>-</sup>

D

51(-)

SANDS INVESTMENT GROUP

ENTER

#### JIFFY LUBE & PRECISION TUNE AUTO CARE

#### PROPERTY SUMMARY - JIFFY LUBE

| ADDRESS       | 3837 Alexandria Mall Drive |
|---------------|----------------------------|
|               | Alexandria, LA 71301       |
| PARISH        | Rapides                    |
| BUILDING AREA | 2,000 SF                   |
| LAND AREA     | 0.337 AC                   |
| BUILT         | 1990                       |

#### PROPERTY SUMMARY - PRECISION TUNE AUTO CARE

| ADDRESS       | 3839 Alexandria Mall Drive |
|---------------|----------------------------|
|               | Alexandria, LA 71301       |
| PARISH        | Rapides                    |
| BUILDING AREA | 3,000 SF                   |
| LAND AREA     | 0.873 AC                   |
| BUILT         | 1992                       |