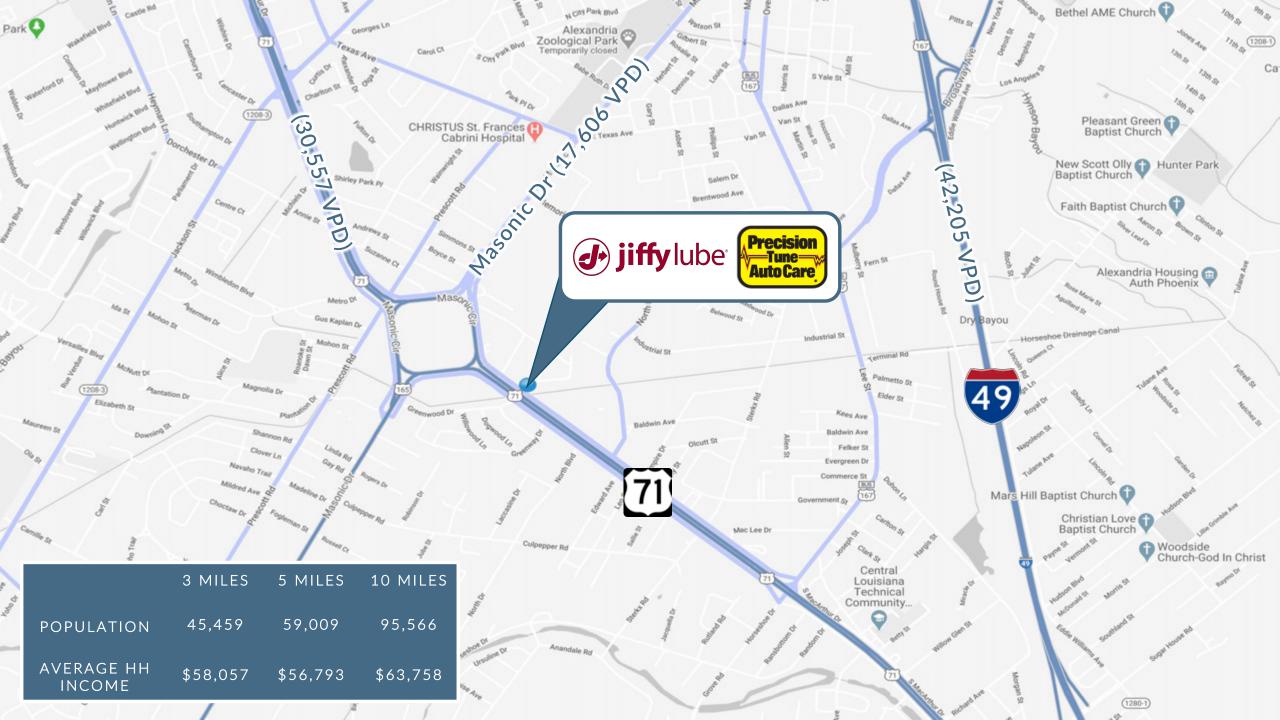

### LEASE ABSTRACT

PROPERTY OVERVIEW

Property Images

Location, Aerial & Retail Maps

### HIGHLIGHTS

- Both Tenants Have Triple Net (NNN) Leases With Zero Landlord Responsibilities
- Strong Corporate Guarantee on the Jiffy Lube
- Excellent Visibility Just Off Hwy 71 With Traffic Counts Exceeding Over 30,557 VPD
- Excellent Demographics With a Population Over 45,459 Residents Making an Average Household Income of \$58,057 Within a 3-Mile Radius
- Strategically Positioned Near Major Retailers Including: Lowe's, Havertys, Hobby Lobby, Walmart Supercenter, Sam's Club, Best Buy and Marshalls