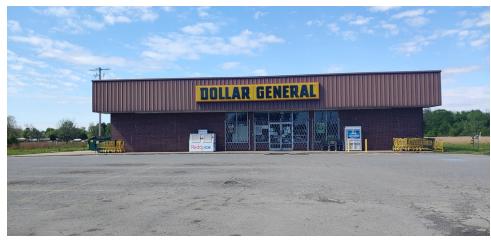

# DOLLAR GENERAL

4109 Highway 65, Pine Bluff, AR 71601

### PROPERTY OVERVIEW

NNN for sale. Just signed 7 year extension. Great location close to where new casino is being built. This is really the only shopping on this side of town.

## PROPERTY HIGHLIGHTS

- NNN
- 13,000 cars per day
- Newly signed extension