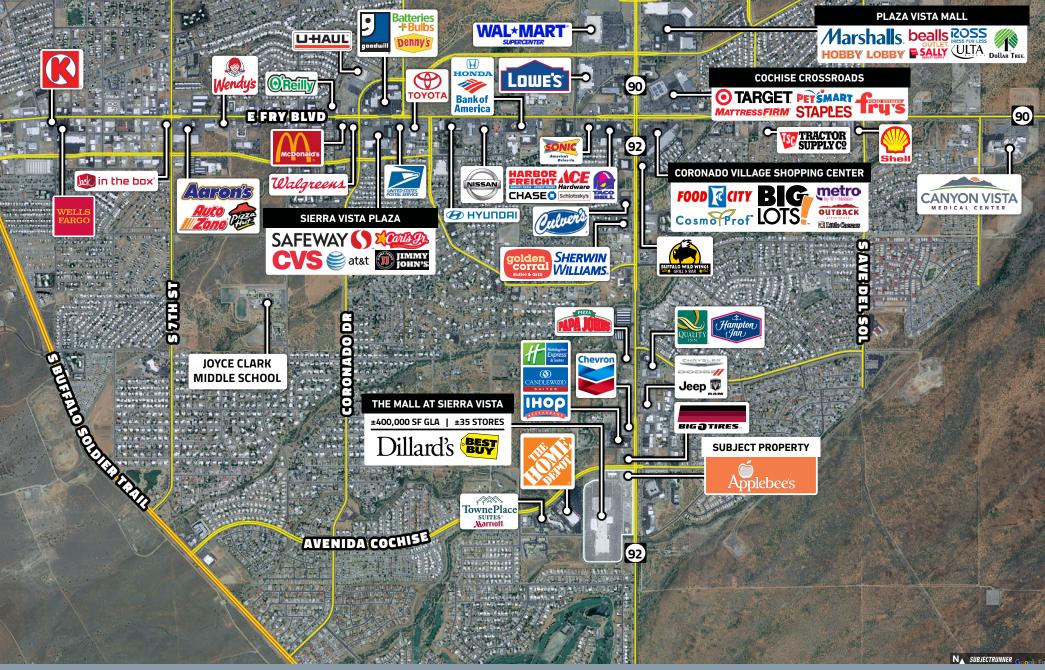

### **INVESTMENT HIGHLIGHTS**

- Applebee's in Sierra Vista, AZ | Part of Sierra Vista-Douglas MSA
- Strong Guarantee | RMH Franchise Corporation Operates 140 Units
- Outparcel to the Mall at Sierra Vista
- Strong Performing Location | Rent to Sales Ratio is Approximately 3%

- Large Land Parcel | Provides an Opportunity for Redevelopment
- Low Rent (PSF)
- Additional Retail in the Area Includes: The Home Depot, Texas Roadhouse, IHOP, DQ, Golden Corral, Walmart and Many More